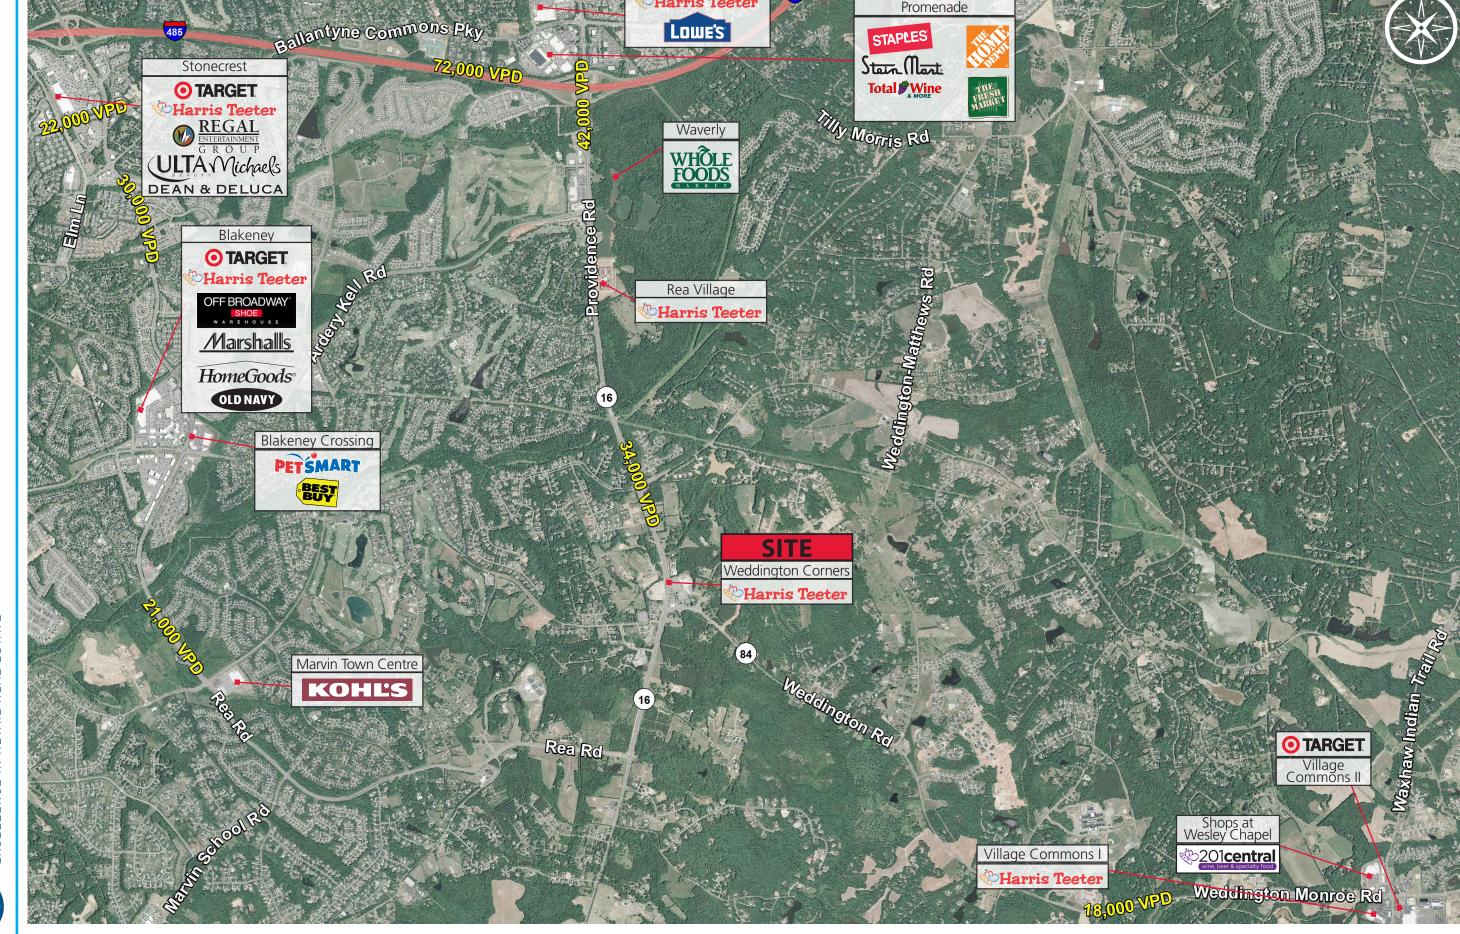

#### **PROPERTY HIGHLIGHTS**

Weddington Corners is a Harris Teeter anchored grocery center situated approximately 3 miles south of I-485 on Providence Road (Highway 16). In addition to the area's premier grocer, Harris Teeter, as the anchor, the center offers many complementary neighborhood uses such as a bagel restaurant, shipping, dry cleaning, office services, and pizza. It provides excellent access to the surrounding residential. The center is strategically placed at the intersection of Highway 16 & Highway 84 providing excellent access to the surrounding highincome residential neighborhoods and offering the small shop tenants a very captive audience.