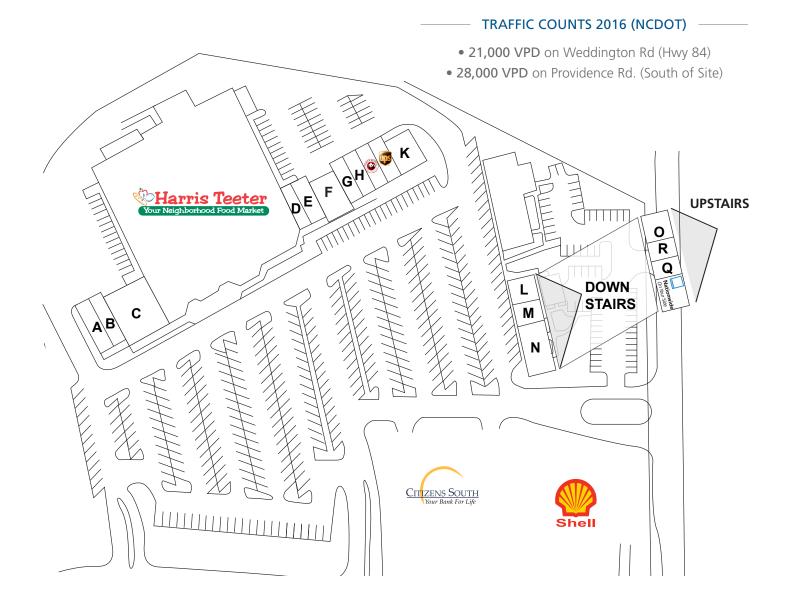

## **WEDDINGTON CORNERS**

13639 PROVIDENCE ROAD | WEDDINGTON, NC

| Α | Mills Cleaners      | 1.400 SF | F | Poppyseeds Bagels          | 2,400 SF | M | Amiable Alterations          | 640 SF   |
|---|---------------------|----------|---|----------------------------|----------|---|------------------------------|----------|
| В | Platinum Hair Bar   | 1,400 SF | G | Papa's Pizza to Go         | 1,200 SF | Ν | Dr. Rotchstein, DDS          | 2,783 SF |
| _ |                     |          | Н | Jersey Mike's              | 1,200 SF | 0 | Carolina Family Chiropractic |          |
| С | Martial Arts        | 4,200 SF | 1 | Panda Restaurant           | 1,200 SF |   | & Healthcare                 | 1,200 SF |
| D | Lovely Nails & T an | 1.200 SF | J | UPS Store                  | 1,200 SF | Ρ | Nationwide Insurance         | 2,325 SF |
| Ē | Modern Pet Salon    | 1.200 SF | K | Weddington Animal Hospital | 2,400 SF | Q | Epperson Law                 |          |
| _ |                     | .,       | L | Mere Design                | 1,200 SF | R | Allison & Associates Realty  |          |
|   |                     |          |   |                            |          |   |                              |          |
|   |                     |          |   |                            |          |   |                              |          |