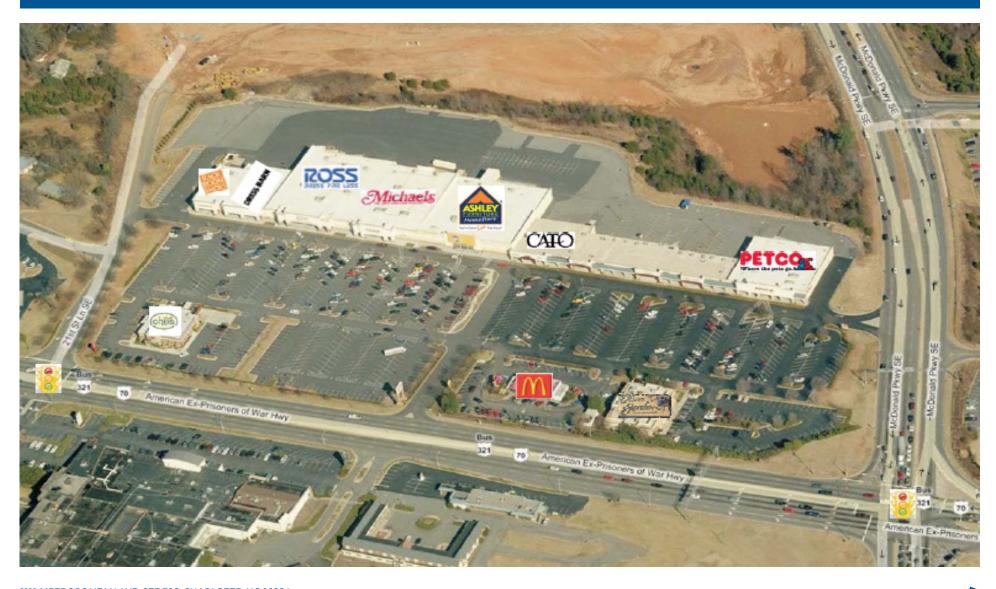

#### **PROPERTY DETAILS**

- Valley Corners is a ±144,231 SF Community Shopping Center anchored by Ross Dress For Less, Michael's, Ashley Furniture, and Petco.
- Center Renovated in 2008.
- 898 parking spaces.
- Fully Leased.
- Co-Tenants Include Cato, It's Fashion, Sally Beauty, American General, Fantastic Sam's, Valley Corners Chiropractic, Jewelry Exchange, NC Nails and Molly Malone's Boutique.

# VALLEY CORNERS SHOPPING CENTER AERIAL

#### SITE PLAN RACK ROOM SHOES 6,050 SF (E) EAST COAST WINGS & GRILL 4,800 SF DRESS BARN 7,500 SF (F) VALLEY CORNERS CHIROPRACTOR 1,400 SF ROSS DRESS FOR LESS 30,094 SF (G) NC NAIL 1,400 SF MICHAEL'S 21,300 SF (H) AMERICAN GENERAL FINANCE 2,450 SF **ASHLEY FURNITURE** 30,247 SF (I) FANTASTICS SAM'S 1,400 SF CATO/(A) IT'S FASHION 10,500 SF (J) MOLLY MALONE'S BOUTIQUE 1,400 SF (B) JEWELRY EXCHANGE 2,800 SF **PETCO** 18,090 SF (C) SALLY BEAUTY 2,160 SF 2,640 SF TOTAL (+/-) 144,231 SF (D) FCBCC\_ Fantastic Sams **POSS** Michaels CAFO **US HIGHWAY 70**