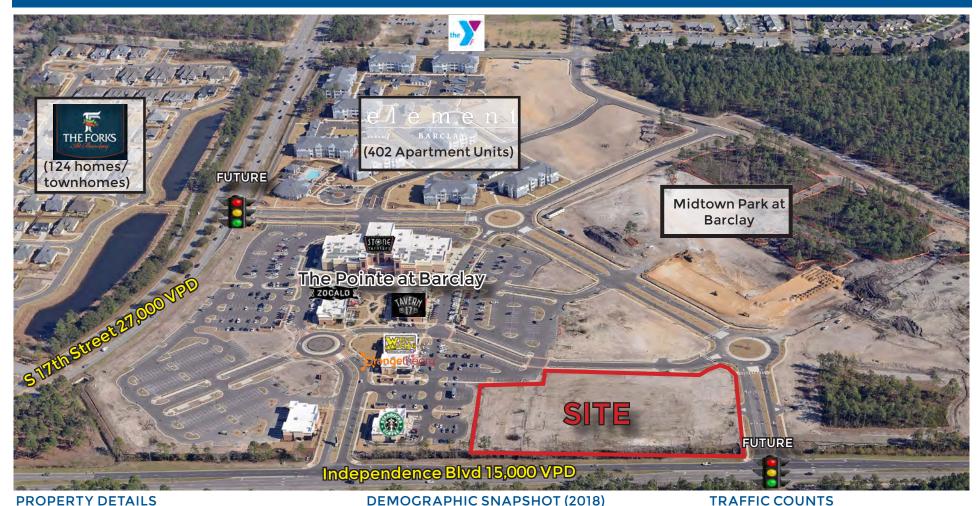

### **PROPERTY DETAILS**

- Big Box Anchor Site Available located within The ٠ Pointe at Barclay at S 17th St & Independence Blvd. in Wilmington, NC
- ~5.25 acres Can accomodate ~55,000 SF with parking
- Site is level and rough-graded with all utilities brought to site