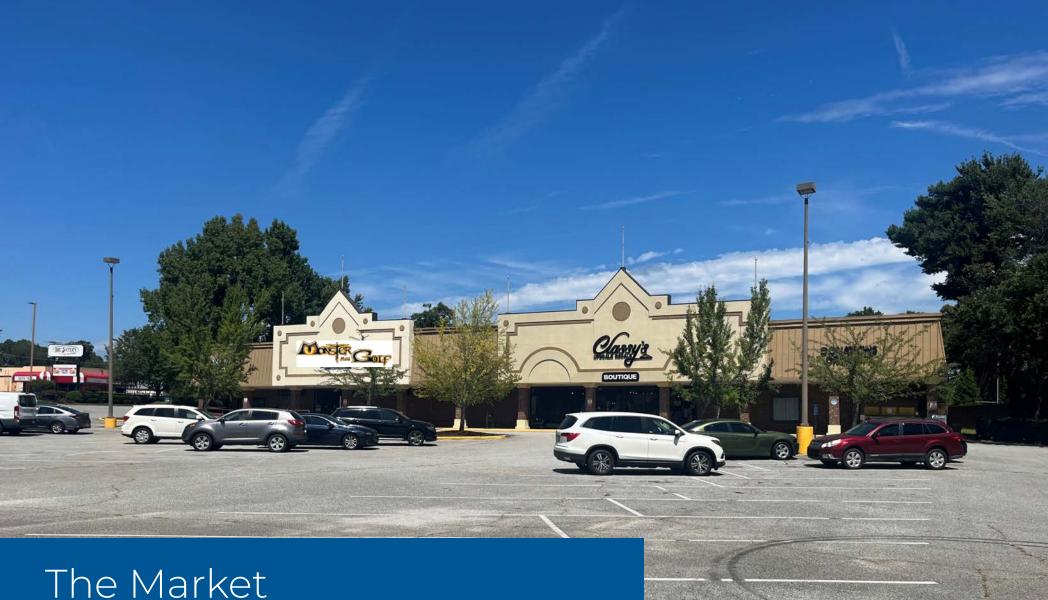

# The Market Property Overview

#### **PROPERTY FEATURES**

- · Fully leased
- Ideally situated off E. Main Street (Hwy 29) with signalized access
- Great location on main East Side retail corridor
- Strong East Side residential demographics
- Nearby retailers/restaurants include Crunch Fitness, Chick-fil-A, Lowe's, Marshalls, Panera Bread, Publix, Walmart, Wendy's, Panda Express, Walgreens, CVS, Hickory Tavern, Petco, Rack Room Shoes, NCG Cinema