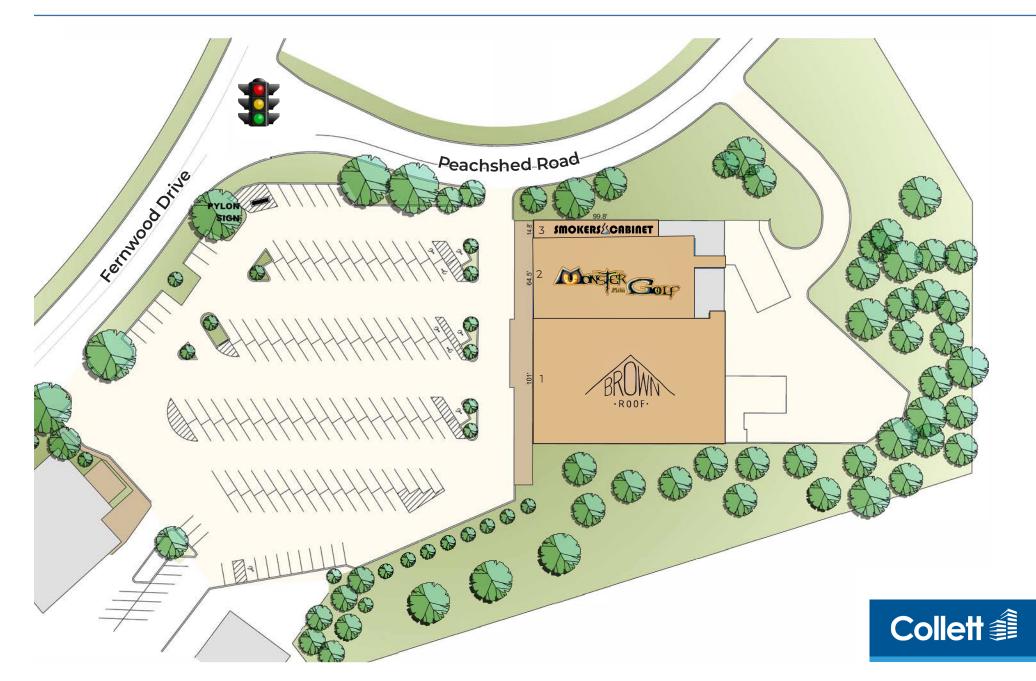

with signalized access
- Great location on main East Side retail corridor
- Strong East Side residential demographics
- Nearby retailers/restaurants include Crunch Fitness, Chick-fil-A, Lowe's, Marshalls, Panera Bread, Publix, Walmart, Wendy's, Panda Express, Walgreens, CVS, Hickory Tavern, Petco, Rack Room Shoes, NCG Cinema

#### **DEMOGRAPHICS**

|                        | 1 mile | 3 miles | 5 miles |
|------------------------|--------|---------|---------|
| Population             | 5,867  | 36,704  | 76,013  |
| Projected Pop.<br>2028 | 6,392  | 38,405  | 80,380  |
| Employees              | 4,662  | 27,067  | 45,553  |

#### **TRAFFIC COUNTS**

| Hwy 29     | 25,329 VPD |
|------------|------------|
| Drayton Rd | 18,427 VPD |



## The Market Aerial



### The Market

### Site Plan