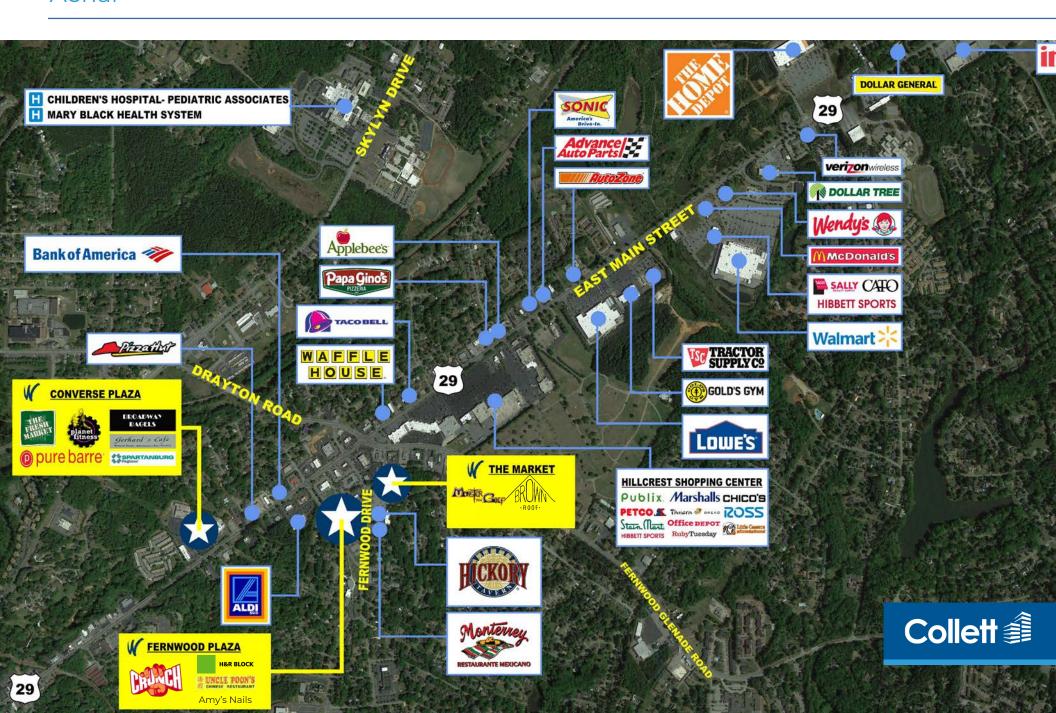

uated off E. Main Street (Hwy 29) with signalized access
- Great location on main East Side retail corridor
- Strong East Side residential demographics
- Nearby retailers/restaurants include Crunch Fitness, Chick-fil-A, Lowe's, Marshalls, Panera Bread, Publix, Walmart, Wendy's, Panda Express, Walgreens, CVS, Hickory Tavern, Petco, Rack Room Shoes, NCG Cinema

#### **DEMOGRAPHICS**

|                        | 1 mile | 3 miles | 5 miles |
|------------------------|--------|---------|---------|
| Population             | 5,867  | 36,704  | 76,013  |
| Projected Pop.<br>2028 | 6,392  | 38,405  | 80,380  |
| Employees              | 4,662  | 27,067  | 45,553  |

#### **TRAFFIC COUNTS**

| Hwy 29     | 25,329 VPD |
|------------|------------|
| Drayton Rd | 18,427 VPD |



## The Market Aerial



### The Market

### Site Plan