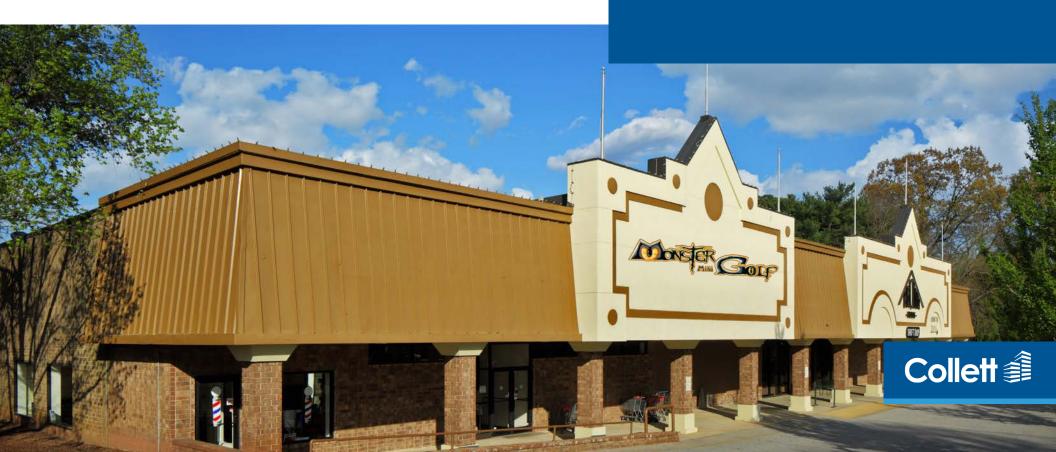

lly leased
- Ideally situated off E. Main Street (Hwy 29) with signalized access
- Great location on main East Side retail corridor
- Strong East Side residential demographics
- Nearby retailers/restaurants include Crunch Fitness, Chick-fil-A, Lowe's, Marshalls, Panera Bread, Publix, Walmart, Wendy's, Panda Express, Walgreens, CVS, Hickory Tavern, Petco, Rack Room Shoes, NCG Cinema

#### **DEMOGRAPHICS**

|                        | 1 mile | 3 miles | 5 miles |
|------------------------|--------|---------|---------|
| Population             | 5,867  | 36,704  | 76,013  |
| Projected Pop.<br>2028 | 6,392  | 38,405  | 80,380  |
| Employees              | 4,662  | 27,067  | 45,553  |

#### **TRAFFIC COUNTS**

| Hwy 29     | 25,329 VPD |
|------------|------------|
| Drayton Rd | 18,427 VPD |



## The Market Aerial



### The Market

### Site Plan