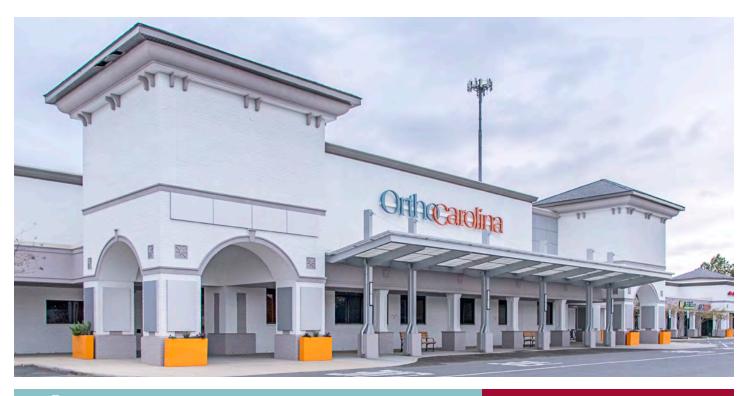

### **Retail & Medical Space Available**

# Terraces Medical Plaza

9101 Pineville-Matthews Road, Pineville, NC 28134

## **Retail & Medical Space**

- ±1,888 24,128 SF of space available in newly redeveloped Class A retail /medical plaza
- Located directly across from Atrium Health's Pineville medical campus, 235 beds on  $\pm 46$  acre campus offering a range of services 24/7
- Undergoing façade renovations to be completed before year end
- Current tenants include OrthCarolina, Starbucks and Sabor
- Located off of I-485 (154,000 ADT)

### Terraces Medical Plaza

9101 Pineville-Matthews Road, Pineville, NC 28134

Exterior property photos