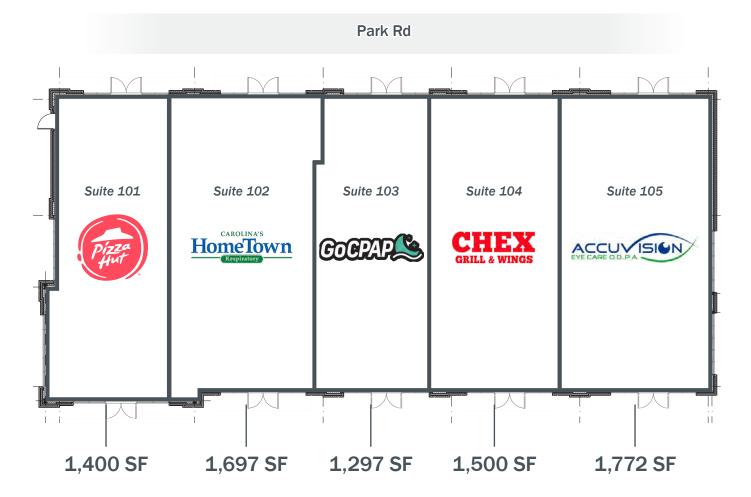

#### Outparcel

| 101 | Pizza Hut                                | 1,400 SF |
|-----|------------------------------------------|----------|
| 102 | Carolina Hometown<br>Respiratory         | 1,697 SF |
| 103 | GoCPap+                                  | 1,297 SF |
| 104 | Chex Grill & Wings                       | 1,500 SF |
| 105 | Accuvision Dry Eye<br>& Specialty Center | 1,772 SF |

## Outparcel Floor Plan

Terraces Medical Plaza

9101 Pineville-Matthews Road, Pineville, NC 28134

**Outparcel Leasing Plan and Rendering** 

Newly completed outparcel building

For complete property listings, visit www.mpvre.com.