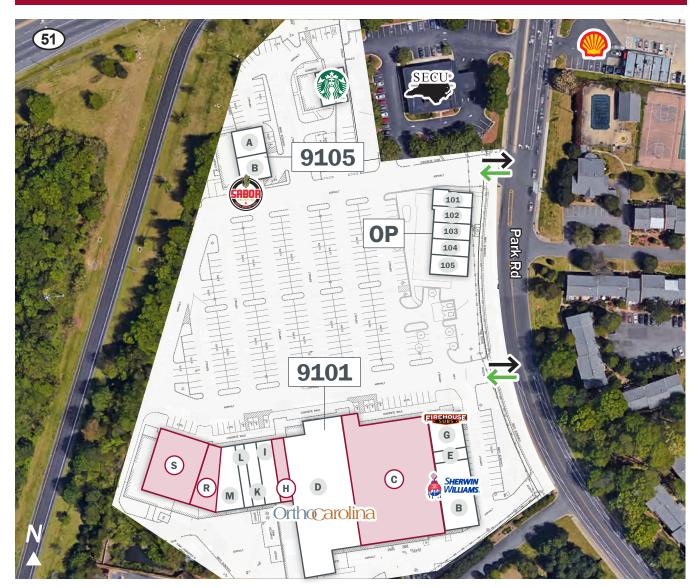

## Site Aerial

### **Terraces Medical Plaza**

9101 Pineville-Matthews Road, Pineville, NC 28134

# Tenants & Availability

#### 9101 Pineville-Matthews

| В | Sherwin Williams       | 6,182 SF           |   |
|---|------------------------|--------------------|---|
| С | Available              | Up to<br>24,128 SF |   |
| D | OrthoCarolina          | 20,000 SF          | _ |
| E | The Grooming<br>Lounge | 800 SF             | _ |
| G | Firehouse Subs         | 2,660 SF           | _ |
| Н | Available              | 1,888 SF           |   |
| I | Chaupaati              | 2,348 SF           |   |
| K | Brain Balance          | 2,170              |   |

| S Available 6,355 SF | M<br>R | Senior Helpers Available | 3,508 SF<br>3,898 SF |
|----------------------|--------|--------------------------|----------------------|
|                      |        |                          | -,                   |

| 91( | 9105 Pineville-Matthews |          |
|-----|-------------------------|----------|
|     | Starbucks               | 2,300 SF |
| А   | Sprint                  | 2,298 SF |
| В   | Sabor Latin Grill       | 1,702 SF |

#### Outparcel

| 101 | Pizza Hut                                | 1,400 SF |
|-----|------------------------------------------|----------|
| 102 | Carolina Hometown<br>Respiratory         | 1,697 SF |
| 103 | GoCPap+                                  | 1,297 SF |
| 104 | Chex Grill & Wings                       | 1,500 SF |
| 105 | Accuvision Dry Eye<br>& Specialty Center | 1,772 SF |