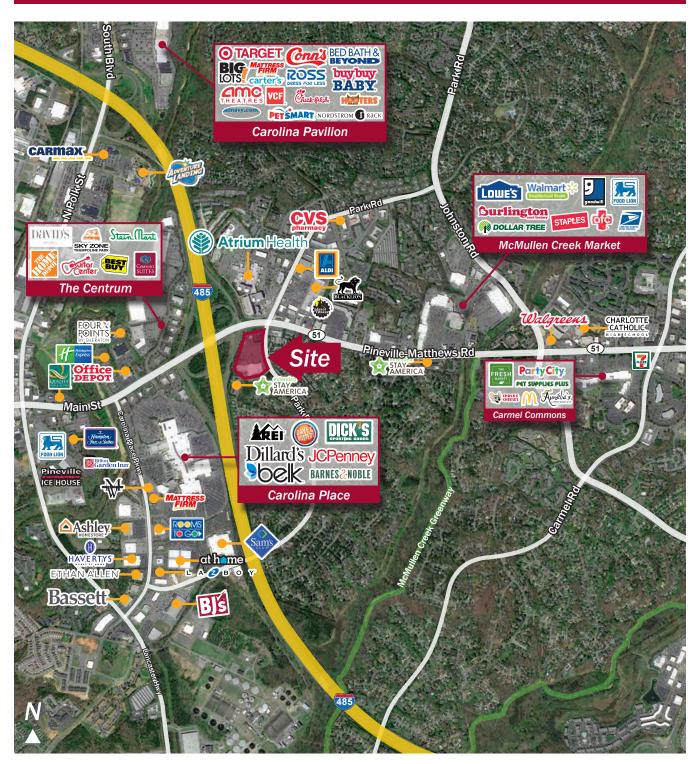

## Market Aerial

#### **Terraces Medical Plaza**

9101 Pineville-Matthews Road, Pineville, NC 28134

This GIS data is deemed reliable but provided "as is" without warranty of any representation of accuracy, timeliness, reliability or completeness. This map document does not represent a legal survey of the land and is for graphical purposes only. Use of this data for any purpose should be of acknowledgment of the limitations of the data, including the fact that the data is dynamic and is in a constant state of maintenance, correction, and update.