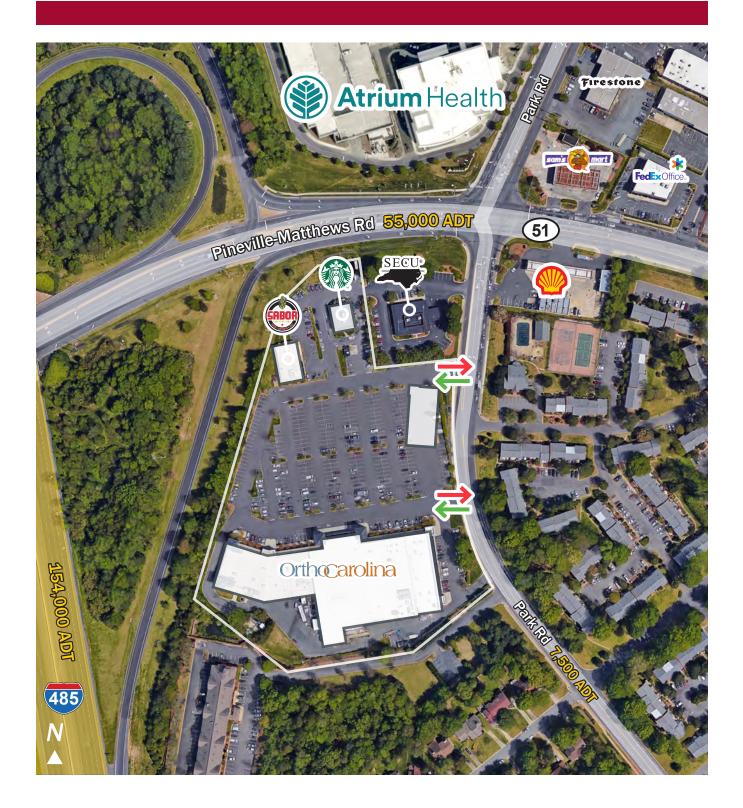

## Site Aerial

### **Terraces Medical Plaza**

9101 Pineville-Matthews Road, Pineville, NC 28134