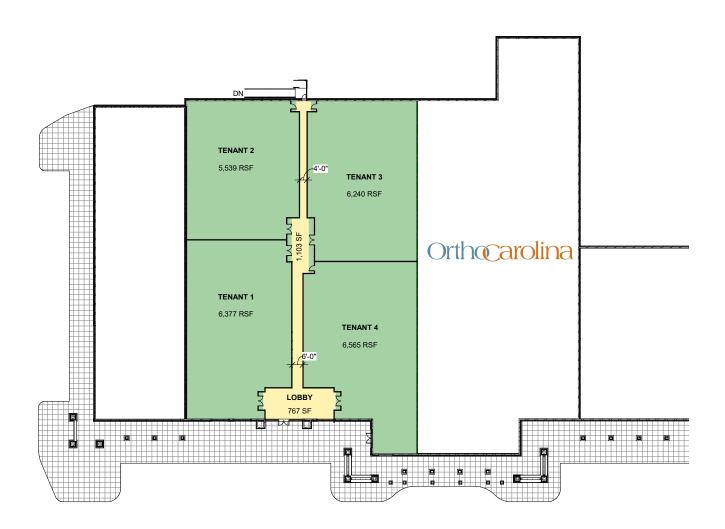

## 9101 C Floor Plan

#### **Terraces Medical Plaza**

9101 Pineville-Matthews Road, Pineville, NC 28134

Configuration for Available Space C

| Space    | SF       |
|----------|----------|
| Tenant 1 | 6,377 SF |
| Tenant 2 | 5,539 SF |
| Tenant 3 | 6,240 SF |
| Tenant 4 | 6,585 SF |
| Lobby    | 767 SF   |