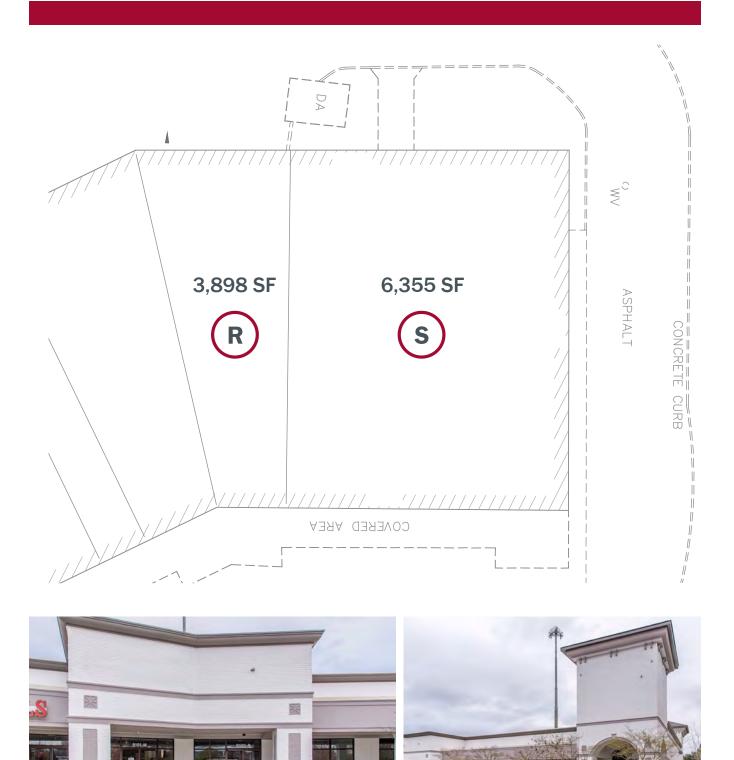

| S Available 6,355 SF | M<br>R | Senior Helpers Available | 3,508 SF<br>3,898 SF |
|----------------------|--------|--------------------------|----------------------|
|                      |        |                          | -,                   |

## 9101 R & S Floor Plan