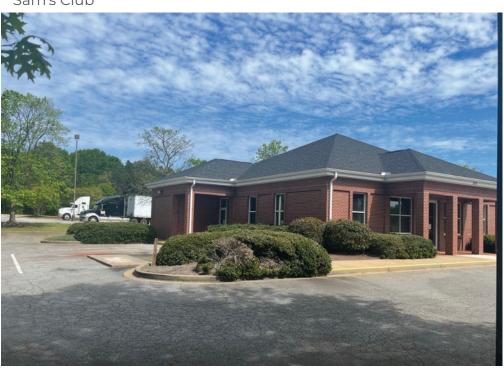

#### **PROPERTY FEATURES**

- ± 2,608 SF Available for Lease
- · Former Synovus Bank
- · High traffic counts
- · Across from Oak Grove Plaza
- · Ideally situated at Exit 22 off I-26
- Great visibility from Reidville Road
- Close proximity to W.O. Ezell Blvd retail corridor with the Westgate Mall, Target, Academy Sports, Costco, Walmart, and Sam's Club