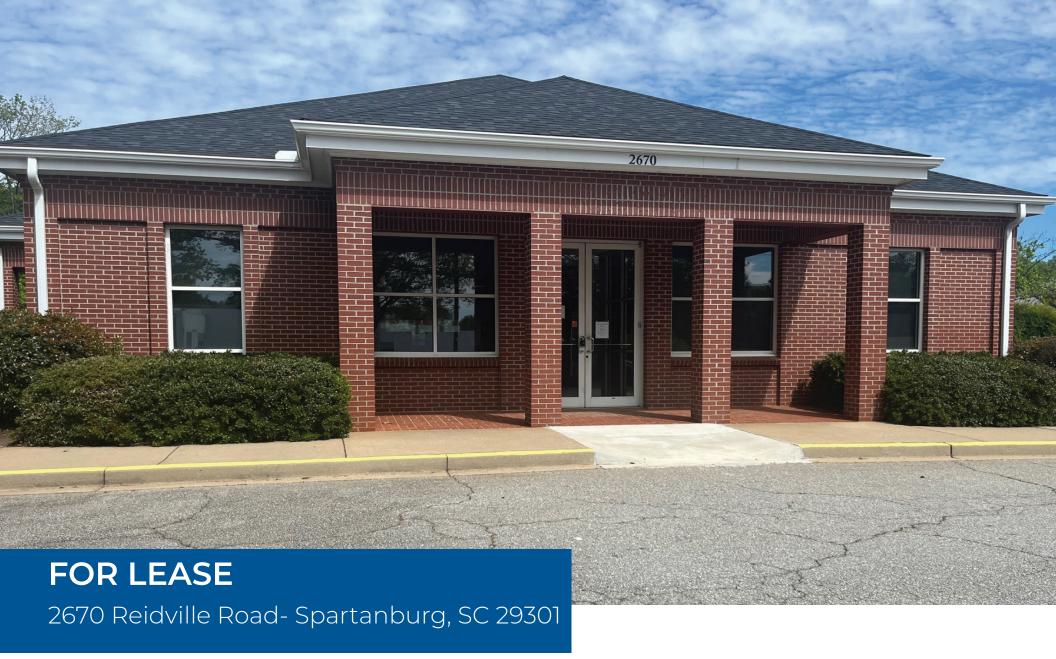

# 2670 Reidville Road

#### **PROPERTY FEATURES**

- ± 2,608 SF Available for Lease
- · Former Synovus Bank
- · High traffic counts
- · Across from Oak Grove Plaza
- · Ideally situated at Exit 22 off I-26
- Great visibility from Reidville Road
- Close proximity to W.O. Ezell Blvd retail corridor with the Westgate Mall, Target, Academy Sports, Costco, Walmart, and Sam's Club