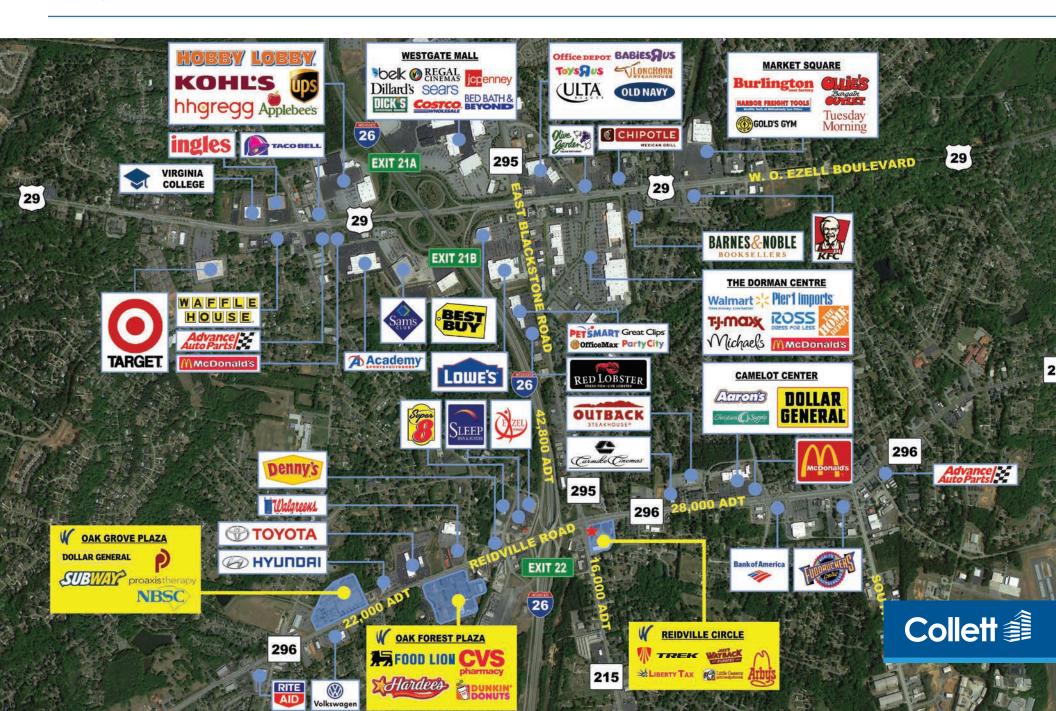

# 2670 Reidville Road

Aerial

#### **PROPERTY FEATURES**

- ± 2,608 SF Available for Lease
- · Former Synovus Bank
- · High traffic counts
- · Across from Oak Grove Plaza
- · Ideally situated at Exit 22 off I-26
- Great visibility from Reidville Road
- Close proximity to W.O. Ezell Blvd retail corridor with the Westgate Mall, Target, Academy Sports, Costco, Walmart, and Sam's Club

 Nearby retailers/restaurants include Walgreens, Papa Johns, Dollar Tree, Dunkin', Hardee's, Tropical Grille, Domino's, CVS, Food Lion, QT, Denny's