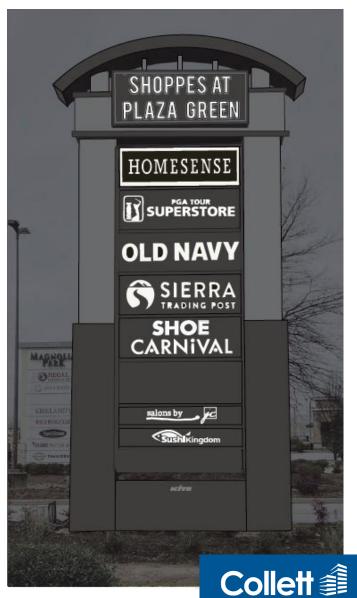

#### **TRAFFIC COUNTS**

| Woodruff Road | 40,302 VPD  |
|---------------|-------------|
| I-85          | 107,600 VPD |
| I-385         | 119,303 VPD |

New Building Facade & Pylon Renderings

New Building Facade