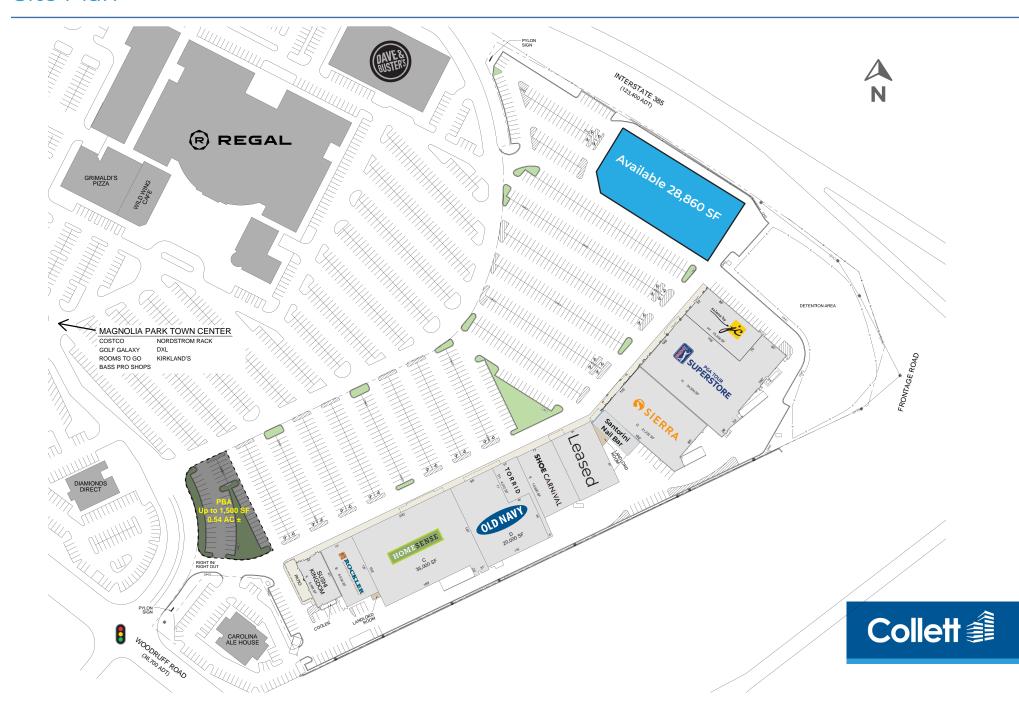

#### **PROPERTY FEATURES**

- ±28,860 SF retail available for lease
- ± 1,000 SF- 1,200 SF outparcel
- New tenants include Rockler, PGA Tour Superstore, Home Sense and Sierra Trading Post!
- Additional co-tenants include Old Navy and Torrid
- Located on Greenville's largest dining and entertainment corridor
- · Signalized access via Woodruff Rd

Site Plan

28,860 SF LOD

Aerial