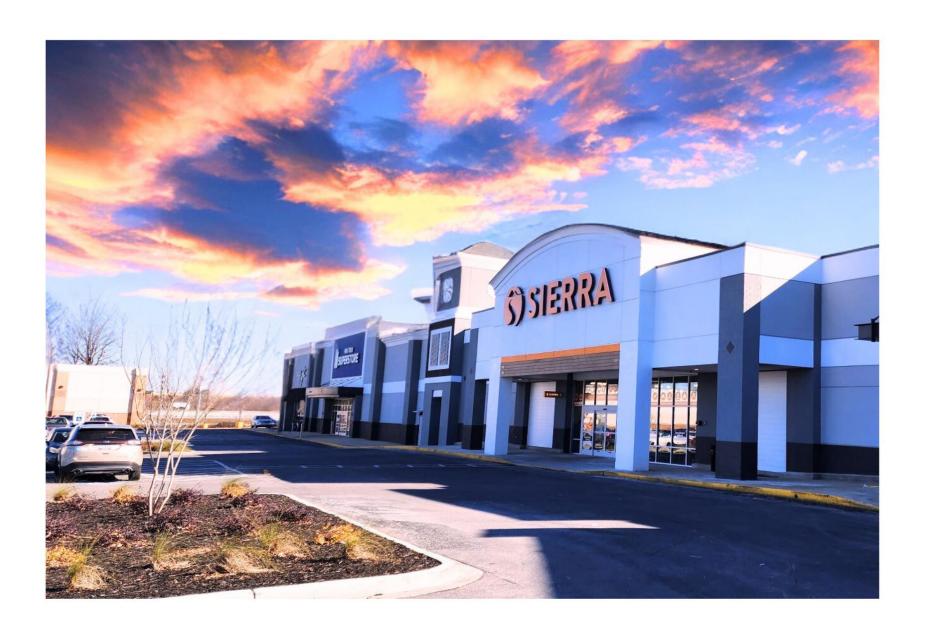

#### **TRAFFIC COUNTS**

| Woodruff Road | 40,302 VPD  |
|---------------|-------------|
| I-85          | 107,600 VPD |
| I-385         | 119,303 VPD |

New Building Facade & Pylon Renderings

New Building Facade