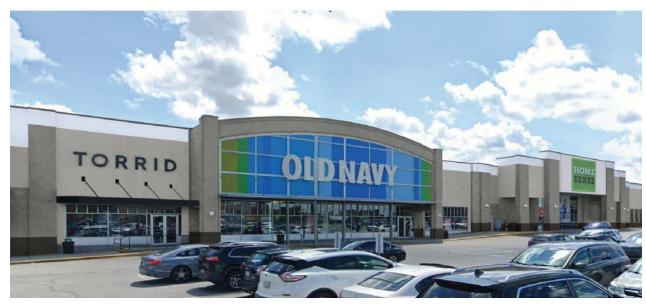

#### **PROPERTY FEATURES**

- ±28,860 SF retail available for lease
- ± 1,000 SF- 1,200 SF outparcel
- New tenants include Rockler, PGA Tour Superstore, Home Sense and Sierra Trading Post!
- Additional co-tenants include Old Navy and Torrid
- Located on Greenville's largest dining and entertainment corridor
- · Signalized access via Woodruff Rd