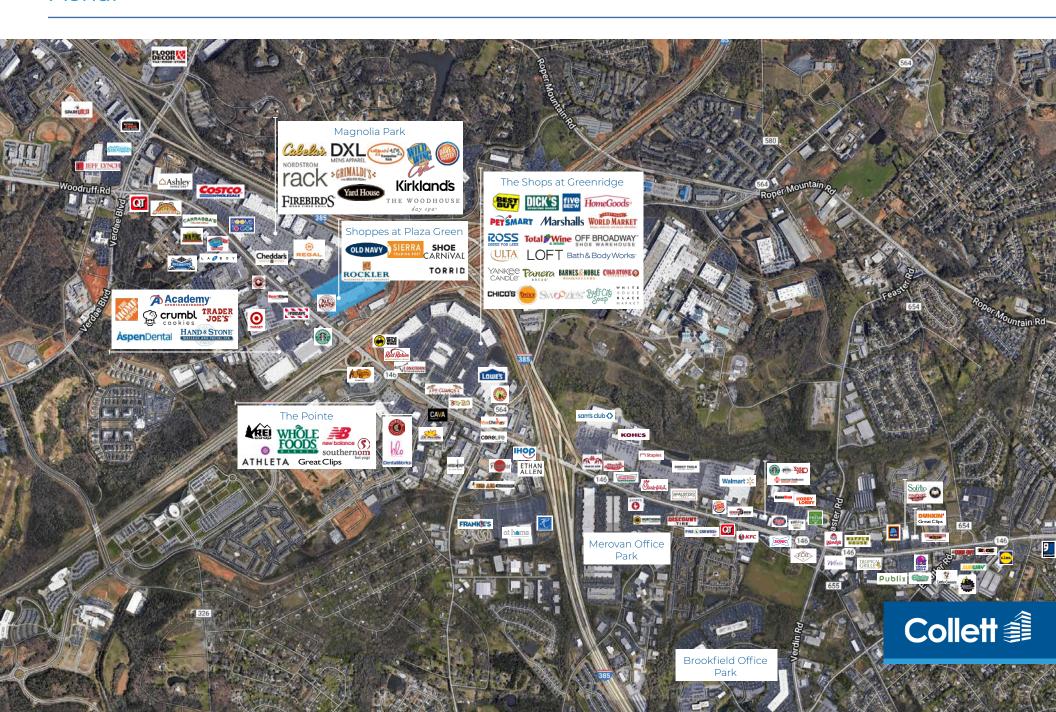

#### **PROPERTY FEATURES**

- ±28,860 SF retail available for lease
- ± 1,000 SF- 1,200 SF outparcel
- New tenants include Rockler, PGA Tour Superstore, Home Sense and Sierra Trading Post!
- Additional co-tenants include Old Navy and Torrid
- Located on Greenville's largest dining and entertainment corridor
- · Signalized access via Woodruff Rd

- Multiple points of ingress/egress including access through Magnolia Park
- Signage opportunities with I-385 visibility
- Nearby retailers/restaurants include Costco, Panda Express, Nordstrom Rack, Bass Pro Shop, Carrabba's, Target, Academy Sports and Outdoors, Dick's Sporting Goods, Total Wine & More, World Market, REI, Loft, Ulta Beauty