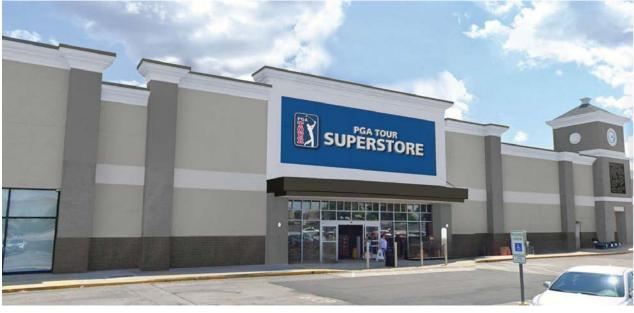

#### **PROPERTY FEATURES**

- ±28,860 SF retail available for lease
- ± 1,000 SF- 1,200 SF outparcel
- New tenants include Rockler, PGA Tour Superstore, Home Sense and Sierra Trading Post!
- Additional co-tenants include Old Navy and Torrid
- Located on Greenville's largest dining and entertainment corridor
- · Signalized access via Woodruff Rd