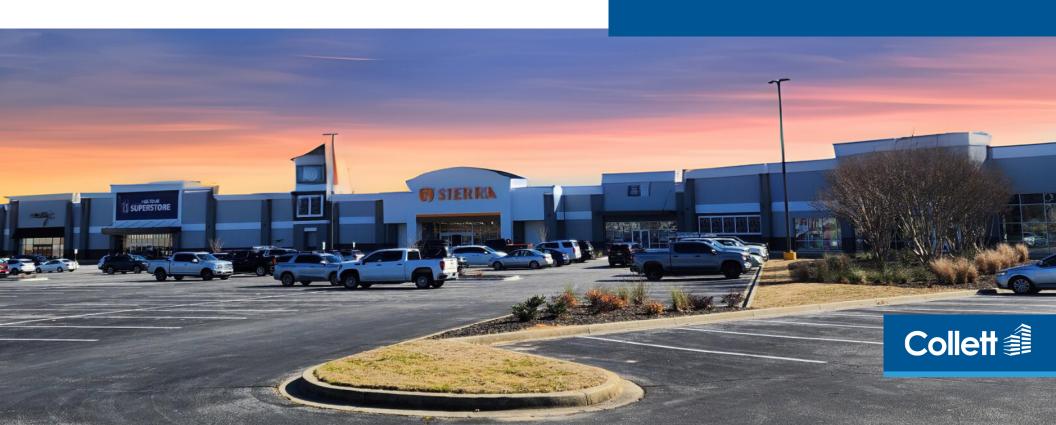

#### **PROPERTY FEATURES**

- ±28,860 SF retail available for lease
- ± 1,000 SF- 1,200 SF outparcel
- New tenants include Rockler, PGA Tour Superstore, Home Sense and Sierra Trading Post!
- Additional co-tenants include Old Navy and Torrid
- Located on Greenville's largest dining and entertainment corridor
- · Signalized access via Woodruff Rd