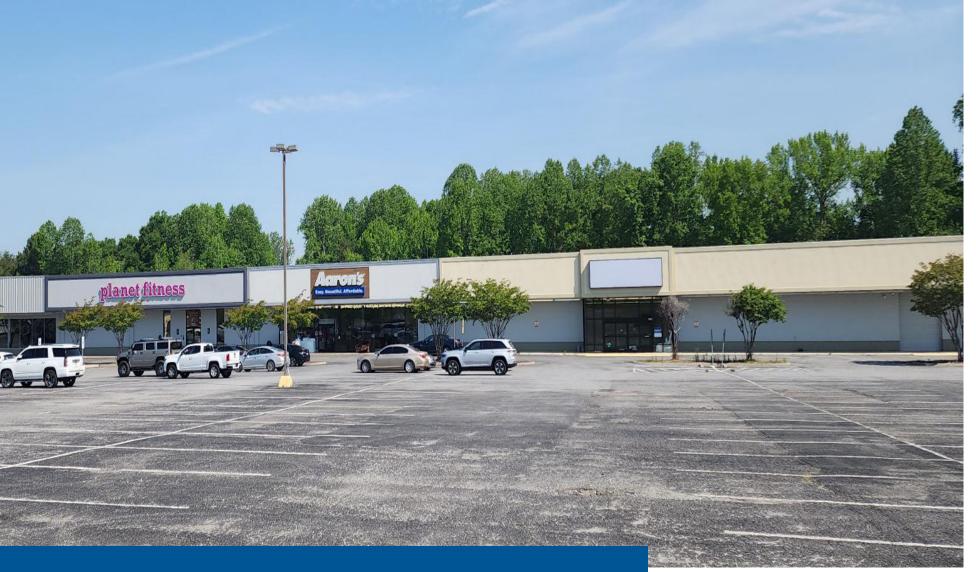

#### **PROPERTY FEATURES**

- +/- 26,000 SF available (Former Tractor Supply Co.)
- · Three outparcels available for sale
- · Ideally situated on Hwy 74 in the heart of Shelby's main retail corridor
- · Great visibility from Hwy 74
- Close proximity to the Cleveland Mall and Walmart Supercenter
- Nearby retailers/restaurants include Big Lots, Hobby Lobby, Bojangles, Marshalls, Burkes, Belk, Dunham's Sports, Zaxby's, Starbucks, Popeye's, Chick-fil-A, PetSmart, Walgreens, Lowe's Home Improvement, Ingles