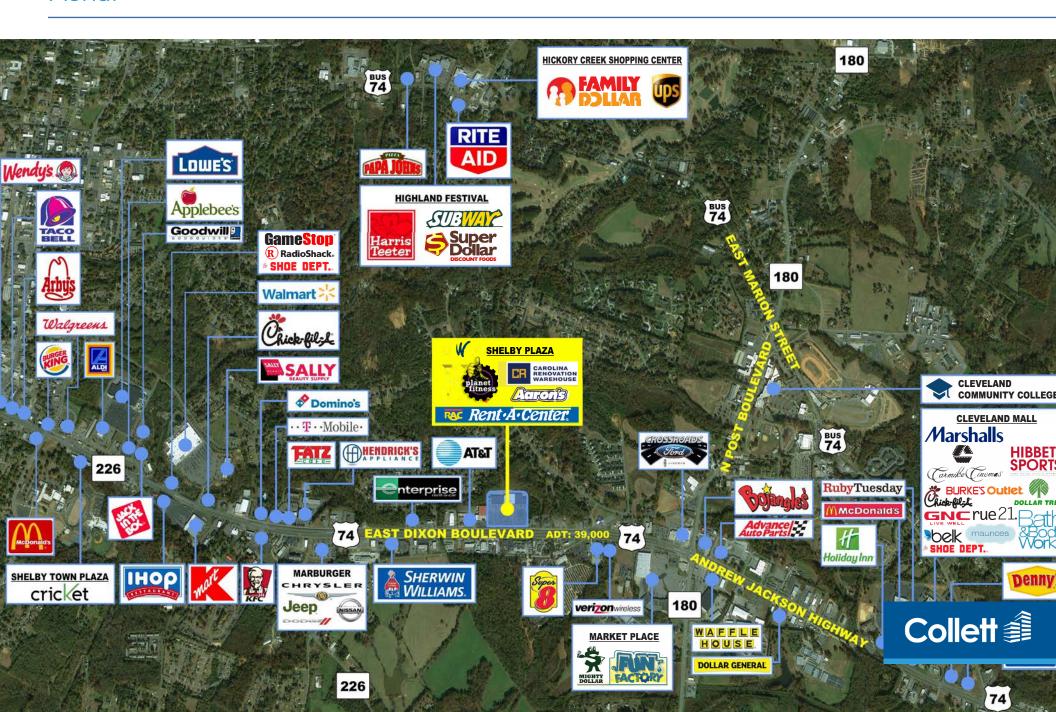

#### **PROPERTY FEATURES**

- +/- 26,000 SF available (Former Tractor Supply Co.)
- · Three outparcels available for sale
- · Ideally situated on Hwy 74 in the heart of Shelby's main retail corridor
- · Great visibility from Hwy 74
- Close proximity to the Cleveland Mall and Walmart Supercenter
- Nearby retailers/restaurants include Big Lots, Hobby Lobby, Bojangles, Marshalls, Burkes, Belk, Dunham's Sports, Zaxby's, Starbucks, Popeye's, Chick-fil-A, PetSmart, Walgreens, Lowe's Home Improvement, Ingles

#### **TRAFFIC COUNTS**

| Hwy 74     | 39,226 VPD |
|------------|------------|
| S. Post Rd | 11,316 VPD |

Site Plan

Aerial