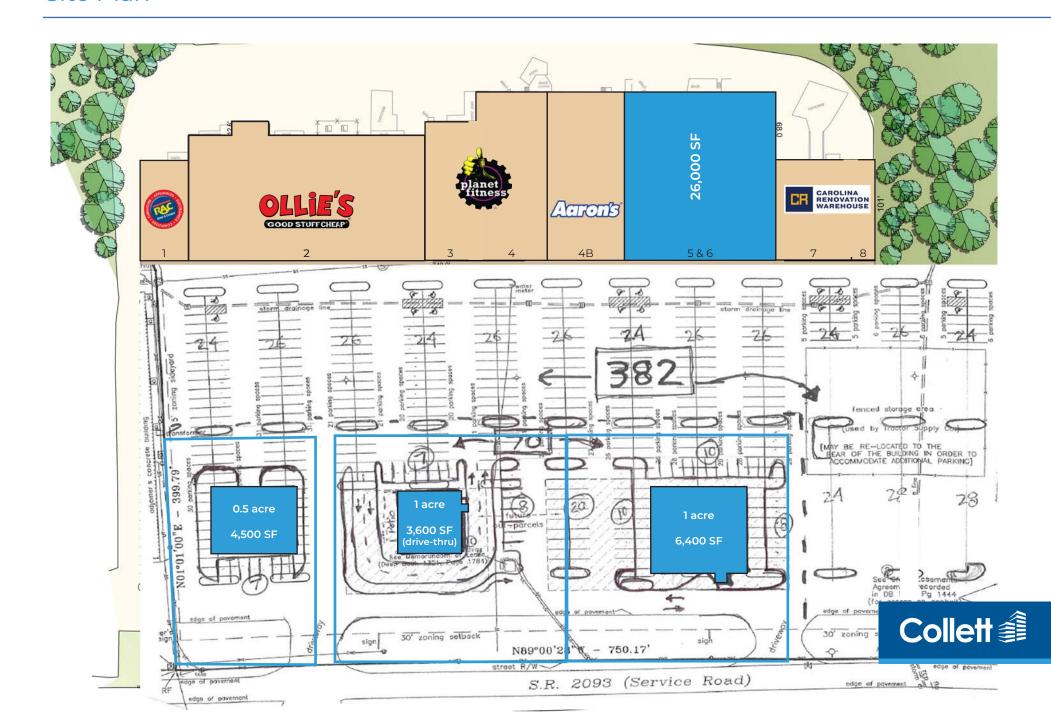

#### **PROPERTY FEATURES**

- +/- 26,000 SF available (Former Tractor Supply Co.)
- · Three outparcels available for sale
- · Ideally situated on Hwy 74 in the heart of Shelby's main retail corridor
- · Great visibility from Hwy 74
- Close proximity to the Cleveland Mall and Walmart Supercenter
- Nearby retailers/restaurants include Big Lots, Hobby Lobby, Bojangles, Marshalls, Burkes, Belk, Dunham's Sports, Zaxby's, Starbucks, Popeye's, Chick-fil-A, PetSmart, Walgreens, Lowe's Home Improvement, Ingles

#### **TRAFFIC COUNTS**

| Hwy 74     | 39,226 VPD |
|------------|------------|
| S. Post Rd | 11,316 VPD |

Site Plan

Aerial