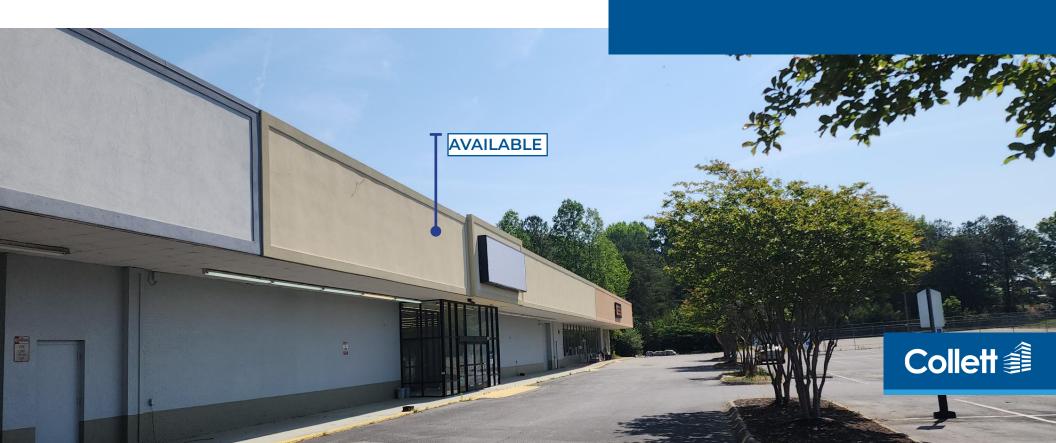

#### **PROPERTY FEATURES**

- +/- 26,000 SF available (Former Tractor Supply Co.)
- · Three outparcels available for sale
- · Ideally situated on Hwy 74 in the heart of Shelby's main retail corridor
- · Great visibility from Hwy 74
- Close proximity to the Cleveland Mall and Walmart Supercenter
- Nearby retailers/restaurants include Big Lots, Hobby Lobby, Bojangles, Marshalls, Burkes, Belk, Dunham's Sports, Zaxby's, Starbucks, Popeye's, Chick-fil-A, PetSmart, Walgreens, Lowe's Home Improvement, Ingles