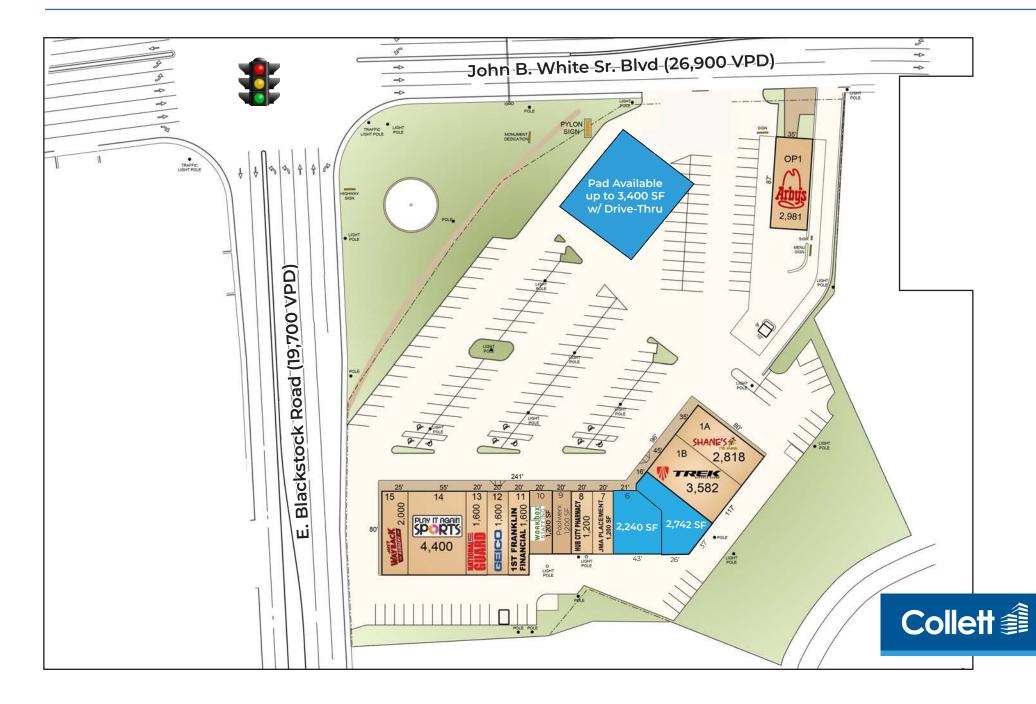

#### **PROPERTY FEATURES**

- ±2,240 SF & ±2,742 SF retail spaces available for lease
- Outparcel available for ground lease
- Ideally situated at Exit 22 off I-26
- Great visibility from John B. White Blvd
- Co-tenants include Play it Again Sports, Shane's Rib Shack, Jake's Wayback Burgers, Trek Bicycle Sports and more

#### TRAFFIC COUNTS

| 26,900 VPD |
|------------|
| 19,700 VPD |
| 47,800 VPD |
|            |

### Reidville Circle Site Plan