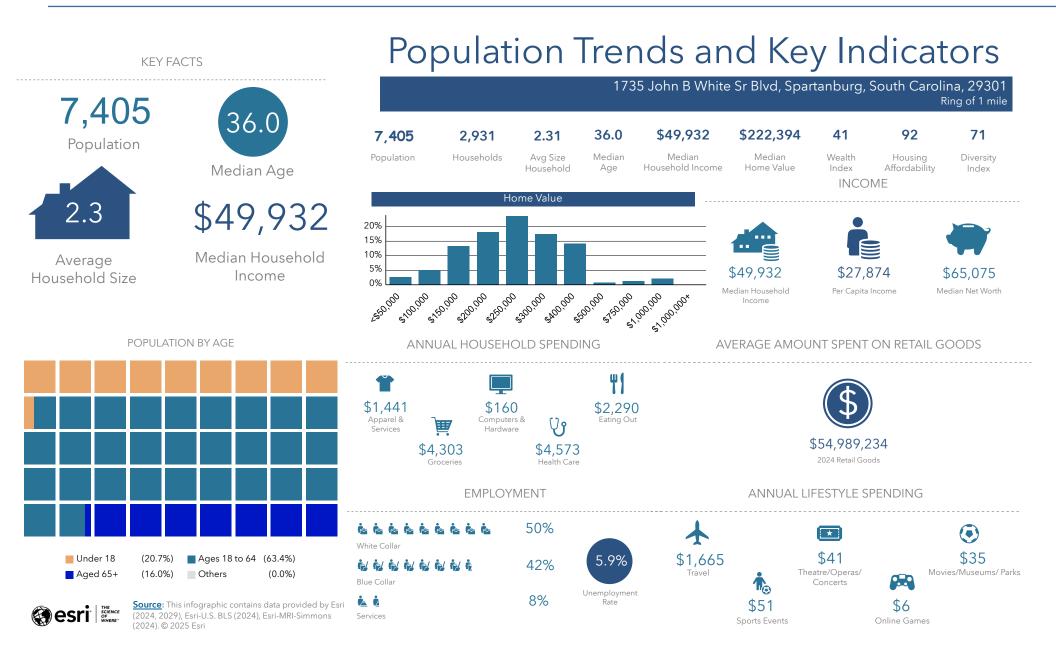

#### **DEMOGRAPHICS (2025)**

|                | 1 mile   | 3 miles  | 5 miles  |
|----------------|----------|----------|----------|
| Population     | 7,405    | 48,233   | 92,063   |
| Projected Pop. | 8,462    | 54,652   | 104,562  |
| Employees      | 3,017    | 13,783   | 44,179   |
| Avg HH Income  | \$68,416 | \$85,874 | \$84,165 |

## Reidville Circle Demographics