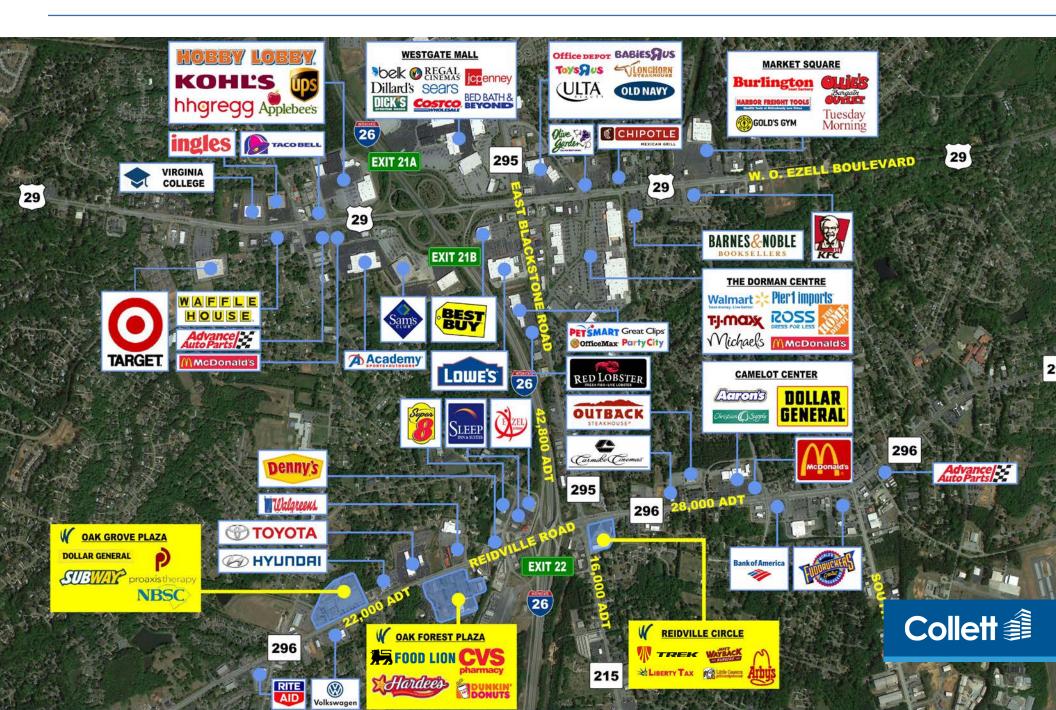

- Strong West Side residential demographics
- Close proximity to W.O. Ezell Blvd retail corridor with the Westgate Mall, Target, Academy Sports, Costco, Walmart, and Sam's Club
- Nearby retailers/restaurants include Zaxby's, Rapid Fired Pizza, Outback Steakhouse, Five Guys, Cook Out, Fuddruckers, Tropical Grille, QT, Food Lion