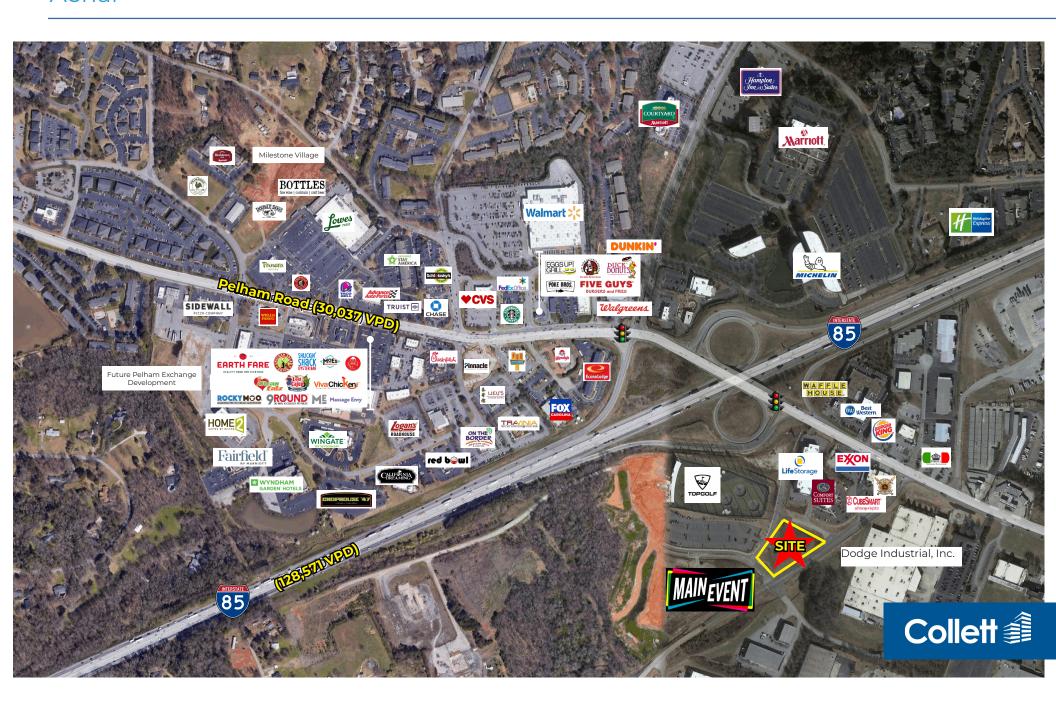

### Aerial

### **TRAFFIC COUNTS**

| Garlington Road | 8,900 VPD   |
|-----------------|-------------|
| Pelham Road     | 30,037 VPD  |
| I-85            | 128,571 VPD |