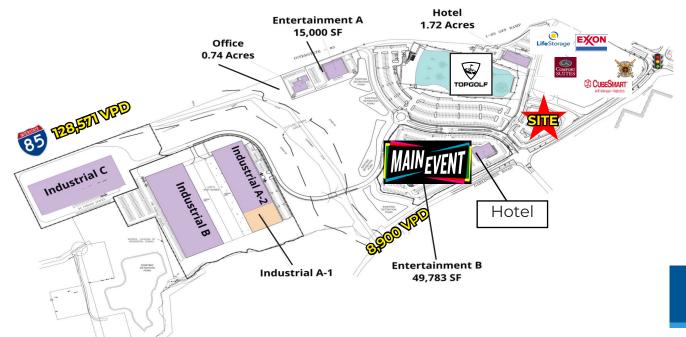

### **PROPERTY FEATURES**

- Up to ±8,000 SF available for lease
- Adjacent Top Golf development and Main Event
- Close proximity to Michelin, BMW Manufacturing, and General Electric
- Located along Pelham Road's major retail corridor with strategic regional positioning along the booming I-85 corridor between Atlanta and Charlotte
- I-85/385 Gateway Project: An estimated 5 year \$231 million road improvement project surrounding the property, making it the 2nd largest transportation project in SC history
- Nearby retail/restaurants include: Top Golf, Starbucks, Five Guys, Poke Bros., Chickfil-A, Earth Fare, Shuckin' Shack, Moes, California Dreaming, Red Bowl, and more