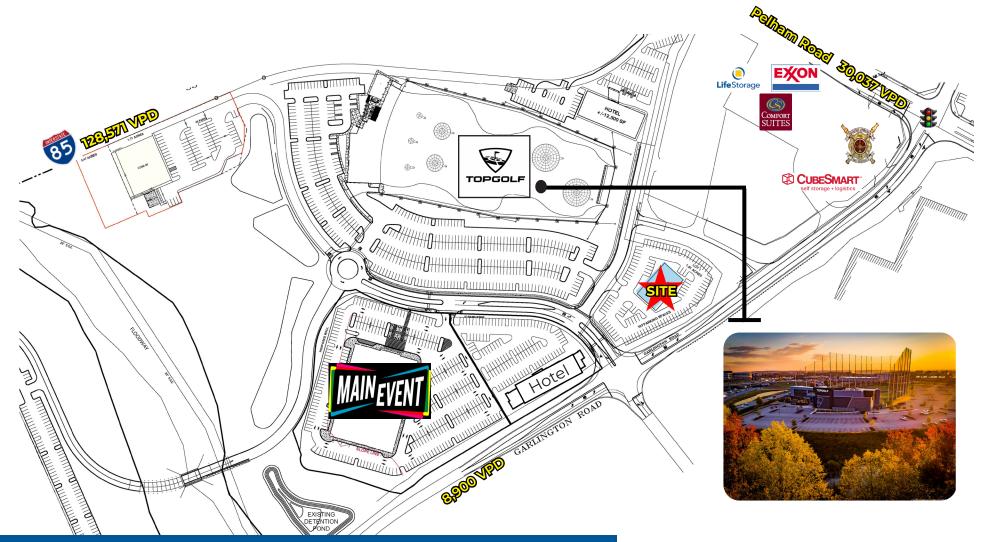

### **PROPERTY FEATURES**

- Up to ±8,000 SF available for lease
- Adjacent Top Golf development and Main Event
- Close proximity to Michelin, BMW Manufacturing, and General Electric
- Located along Pelham Road's major retail corridor with strategic regional positioning along the booming I-85 corridor between Atlanta and Charlotte
- I-85/385 Gateway Project: An estimated 5 year \$231 million road improvement project surrounding the property, making it the 2nd largest transportation project in SC history
- Nearby retail/restaurants include: Top Golf, Starbucks, Five Guys, Poke Bros., Chickfil-A, Earth Fare, Shuckin' Shack, Moes, California Dreaming, Red Bowl, and more

### **TRAFFIC COUNTS**

| Garlington Road | 8,900 VPD   |
|-----------------|-------------|
| Pelham Road     | 30,037 VPD  |
| I-85            | 128,571 VPD |