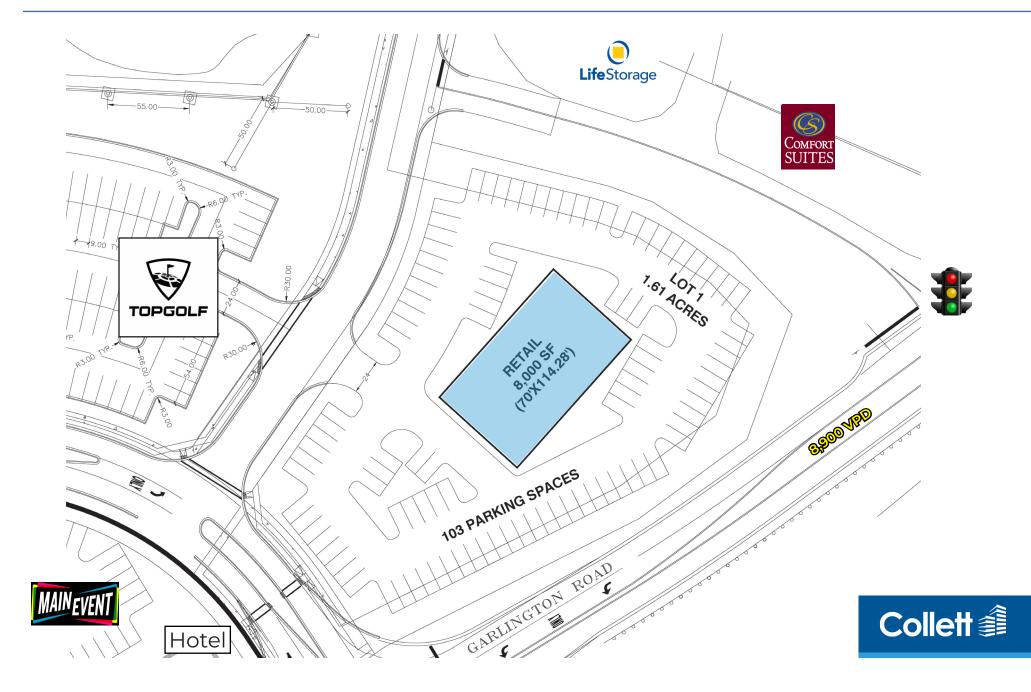

# Conceptual Site Plan

### **PROPERTY FEATURES**

- Up to ±8,000 SF available for lease
- Adjacent Top Golf development and Main Event
- Close proximity to Michelin, BMW Manufacturing, and General Electric
- Located along Pelham Road's major retail corridor with strategic regional positioning along the booming I-85 corridor between Atlanta and Charlotte
- I-85/385 Gateway Project: An estimated 5 year \$231 million road improvement project surrounding the property, making it the 2nd largest transportation project in SC history
- Nearby retail/restaurants include: Top Golf, Starbucks, Five Guys, Poke Bros., Chickfil-A, Earth Fare, Shuckin' Shack, Moes, California Dreaming, Red Bowl, and more