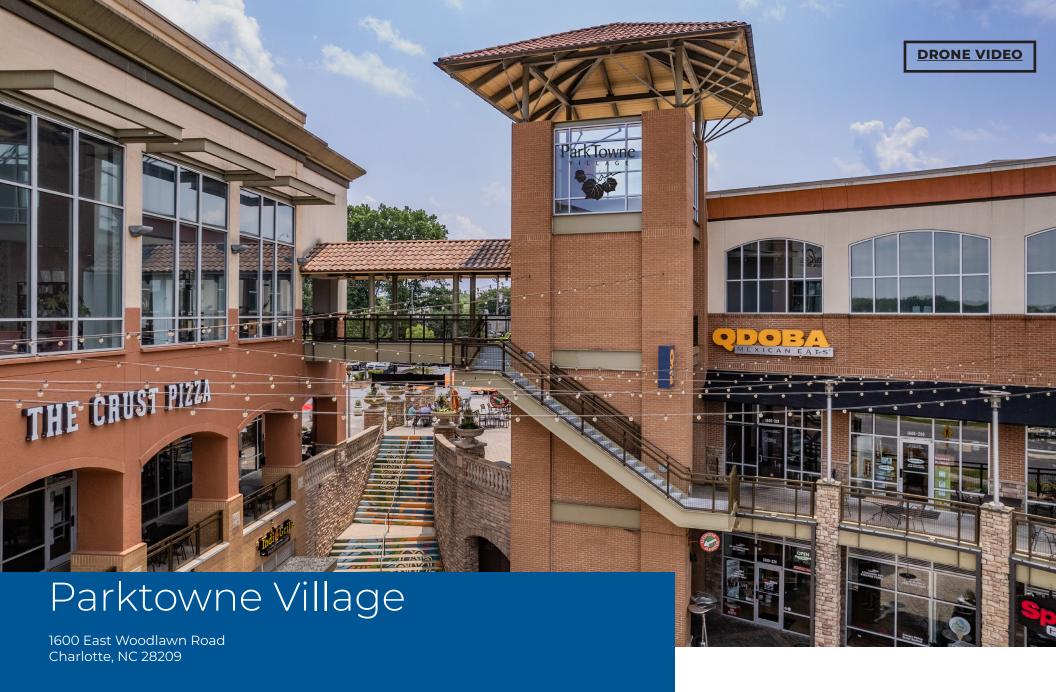

# Parktowne Village

#### **PROPERTY FEATURES**

- · Spaces Available: 755 SF 1,217 SF
- ParkTowne Village is located at the heavily-trafficked intersection of Woodlawn Road and Park Road in Charlotte, NC. This ±101,802 SF Specialty Center is located across from Charlotte's oldest shopping center, Park Road Shopping Center.
- Tenants include: Easy Like Sunday, LA Bikini, Bon Chon, Total Wine, Starbucks, IndiGrille, Jason's Deli, Charlotte Yoga, Project Lean Nation, The Joint Chiropractic, Smoothie King, Palm Beach Tan, The Stash, Qdoba, Verizon, Calico Corners, Massage Envy and more!