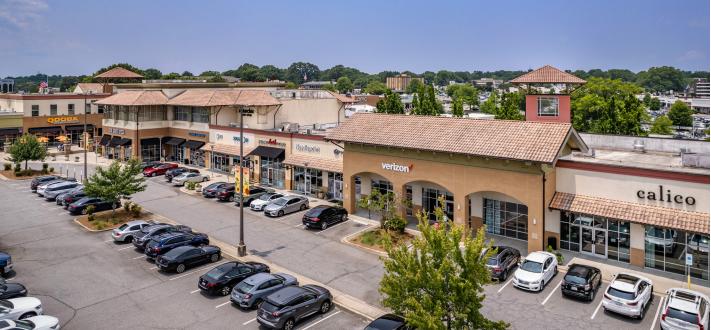

#### **PROPERTY FEATURES**

- · Spaces Available: 755 SF 1,217 SF
- ParkTowne Village is located at the heavily-trafficked intersection of Woodlawn Road and Park Road in Charlotte, NC. This ±101,802 SF Specialty Center is located across from Charlotte's oldest shopping center, Park Road Shopping Center.
- Tenants include: Easy Like Sunday, LA Bikini, Bon Chon, Total Wine, Starbucks, IndiGrille, Jason's Deli, Charlotte Yoga, Project Lean Nation, The Joint Chiropractic, Smoothie King, Palm Beach Tan, The Stash, Qdoba, Verizon, Calico Corners, Massage Envy and more!