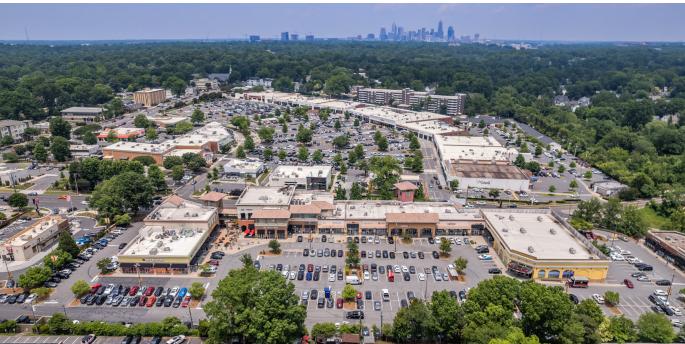

#### **PROPERTY FEATURES**

- · Spaces Available: 755 SF 1,217 SF
- ParkTowne Village is located at the heavily-trafficked intersection of Woodlawn Road and Park Road in Charlotte, NC. This ±101,802 SF Specialty Center is located across from Charlotte's oldest shopping center, Park Road Shopping Center.
- Tenants include: Easy Like Sunday, LA Bikini, Bon Chon, Total Wine, Starbucks, IndiGrille, Jason's Deli, Charlotte Yoga, Project Lean Nation, The Joint Chiropractic, Smoothie King, Palm Beach Tan, The Stash, Qdoba, Verizon, Calico Corners, Massage Envy and more!

#### **TRAFFIC COUNTS**

Woodlawn/ Brandywine 27,886 VPD
Park Rd at Drexel Pl 28,890 VPD