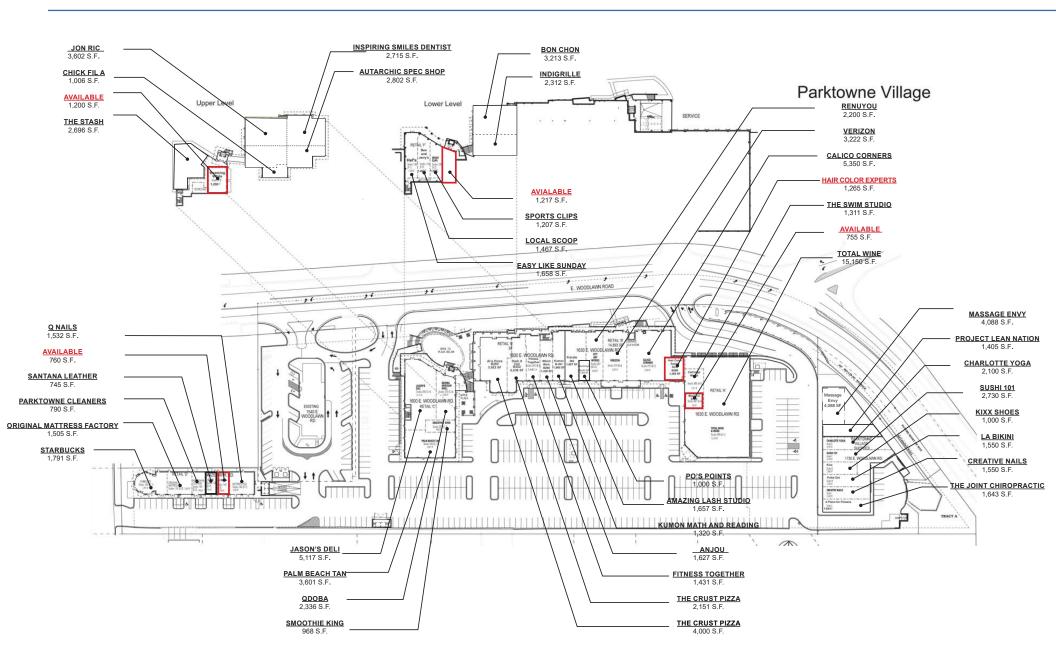

#### **PROPERTY FEATURES**

- · Spaces Available: 755 SF 1,217 SF
- ParkTowne Village is located at the heavily-trafficked intersection of Woodlawn Road and Park Road in Charlotte, NC. This ±101,802 SF Specialty Center is located across from Charlotte's oldest shopping center, Park Road Shopping Center.
- Tenants include: Easy Like Sunday, LA Bikini, Bon Chon, Total Wine, Starbucks, IndiGrille, Jason's Deli, Charlotte Yoga, Project Lean Nation, The Joint Chiropractic, Smoothie King, Palm Beach Tan, The Stash, Qdoba, Verizon, Calico Corners, Massage Envy and more!

## Parktowne Village

### Site Map