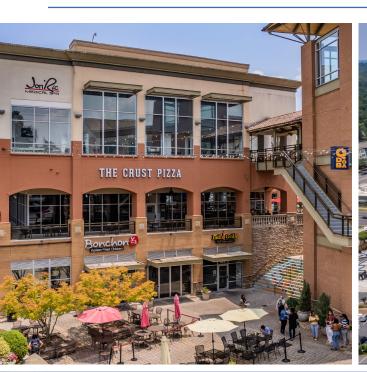

#### **PROPERTY FEATURES**

- · Spaces Available: 755 SF 1,217 SF
- ParkTowne Village is located at the heavily-trafficked intersection of Woodlawn Road and Park Road in Charlotte, NC. This ±101,802 SF Specialty Center is located across from Charlotte's oldest shopping center, Park Road Shopping Center.
- Tenants include: Easy Like Sunday, LA Bikini, Bon Chon, Total Wine, Starbucks, IndiGrille, Jason's Deli, Charlotte Yoga, Project Lean Nation, The Joint Chiropractic, Smoothie King, Palm Beach Tan, The Stash, Qdoba, Verizon, Calico Corners, Massage Envy and more!