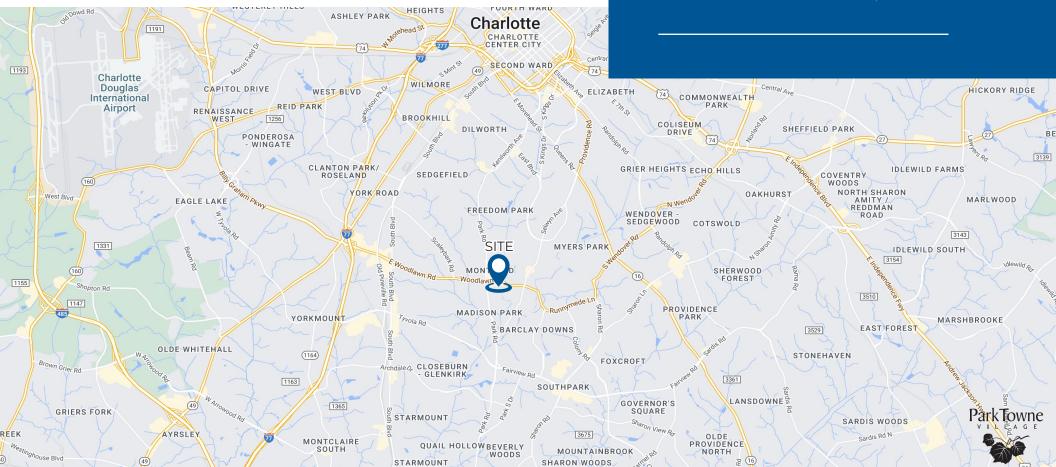

located across from Charlotte's oldest shopping center, Park Road Shopping Center.
- Tenants include: Easy Like Sunday, LA Bikini, Bon Chon, Total Wine, Starbucks, IndiGrille, Jason's Deli, Charlotte Yoga, Project Lean Nation, The Joint Chiropractic, Smoothie King, Palm Beach Tan, The Stash, Qdoba, Verizon, Calico Corners, Massage Envy and more!

#### **DEMOGRAPHICS (2023)**

|                | 1 mile    | 3 miles   | 5 miles   |
|----------------|-----------|-----------|-----------|
| Population     | 14,736    | 104,384   | 266,666   |
| Projected Pop. | 17,093    | 101,620   | 285,193   |
| Daytime Pop.   | \$158,514 | \$192,150 | \$154,267 |
| Avg. HH Income | \$158,514 | \$192,150 | \$154,267 |

#### **TRAFFIC COUNTS**

Woodlawn/ Brandywine 27,886 VPD
Park Rd at Drexel Pl 28,890 VPD



# Parktowne Village

Property Overview











## Parktowne Village

### Site Map