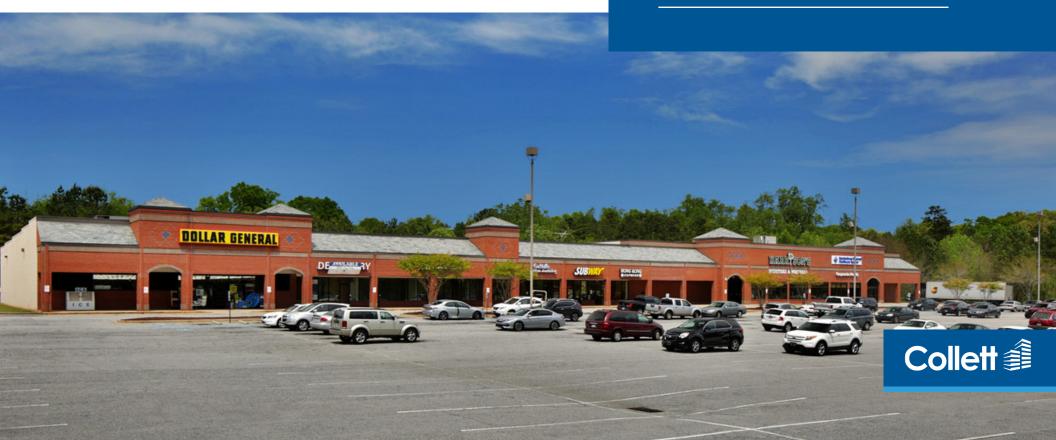

### **PROPERTY FEATURES**

- Proposed up to ±18,000 SF retail spaces available for lease
- · 1 acre outparcel opportunity
- · 2,608 SF outparcel opportunity
- · Ideally situated at Exit 22 off I-26
- $\cdot\,$  Great visibility from Reidville Road
- Close proximity to W.O. Ezell Blvd retail corridor with the Westgate Mall, Target, Academy Sports, Costco, Walmart, and Sam's Club

 Nearby retailers/restaurants include Walgreens, Papa Johns, Dollar Tree, Dunkin', Hardee's, Tropical Grille, Domino's, CVS, Food Lion, QT, Denny's