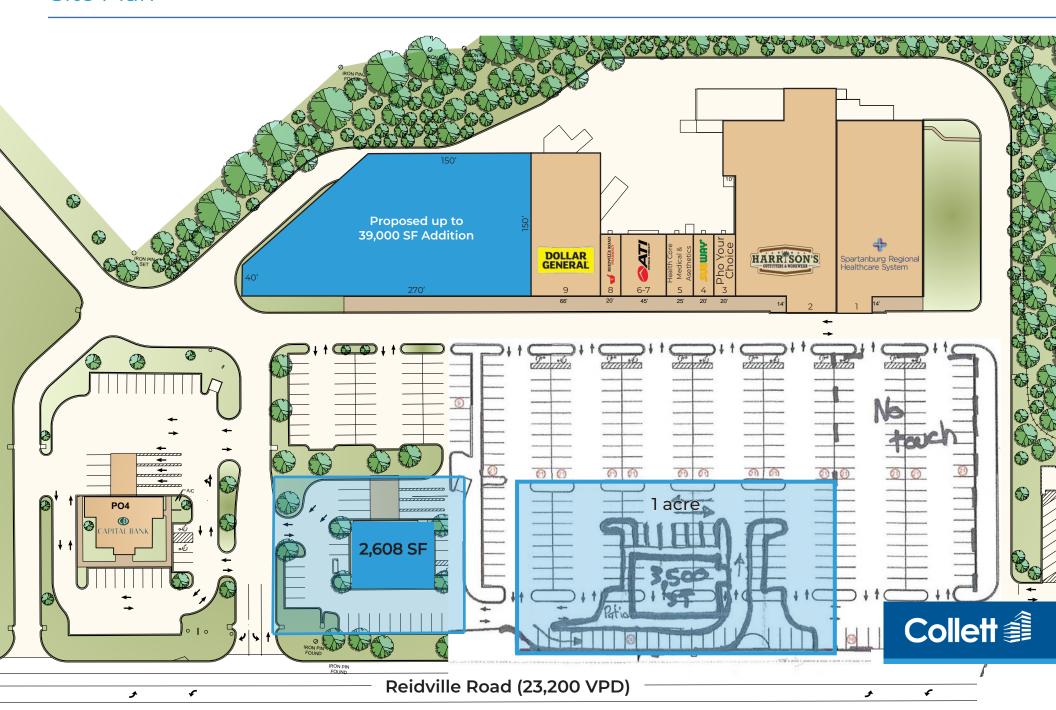

### **PROPERTY FEATURES**

- Proposed up to ±18,000 SF retail spaces available for lease
- · 1 acre outparcel opportunity
- · 2,608 SF outparcel opportunity
- · Ideally situated at Exit 22 off I-26
- $\cdot\,$  Great visibility from Reidville Road
- Close proximity to W.O. Ezell Blvd retail corridor with the Westgate Mall, Target, Academy Sports, Costco, Walmart, and Sam's Club

### **TRAFFIC COUNTS**

| Reidville Road   | 23,200 VPD |
|------------------|------------|
| E. Blackstock Rd | 19,700 VPD |
| I-26             | 47,800 VPD |

\$8

Online Games

Others

(18.2%)

Site Plan

Aerial