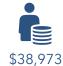

Diversity Index

INCOME

69

Median Household

Income

\$146,907

Per Capita Income

Median Net Worth