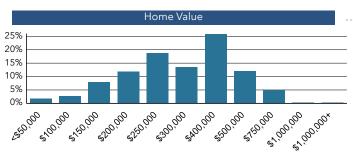

# Population Trends and Key Indicators

2660 Reidville Rd, Spartanburg, South Carolina, 29301 Ring: 1 mile radius

90

6,090 Population

2,570 Households

2.36 Avg Size

Household

38.3 Median

Age

Household Income

\$60,476

Home Value

\$276,225 Median

Wealth Index

Housing Affordability

89