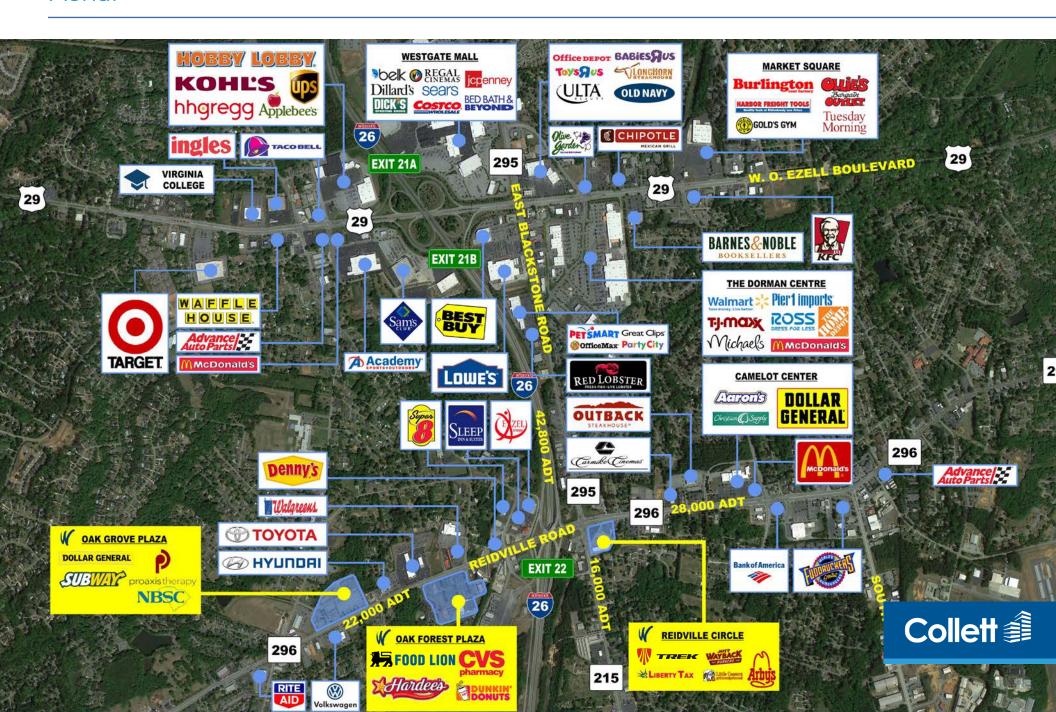

### **PROPERTY FEATURES**

- Proposed up to ±18,000 SF retail spaces available for lease
- · 1 acre outparcel opportunity
- · 2,608 SF outparcel opportunity
- · Ideally situated at Exit 22 off I-26
- $\cdot\,$  Great visibility from Reidville Road
- Close proximity to W.O. Ezell Blvd retail corridor with the Westgate Mall, Target, Academy Sports, Costco, Walmart, and Sam's Club

 Nearby retailers/restaurants include Walgreens, Papa Johns, Dollar Tree, Dunkin', Hardee's, Tropical Grille, Domino's, CVS, Food Lion, QT, Denny's

\$8

Online Games

Others

(18.2%)

Site Plan

Aerial