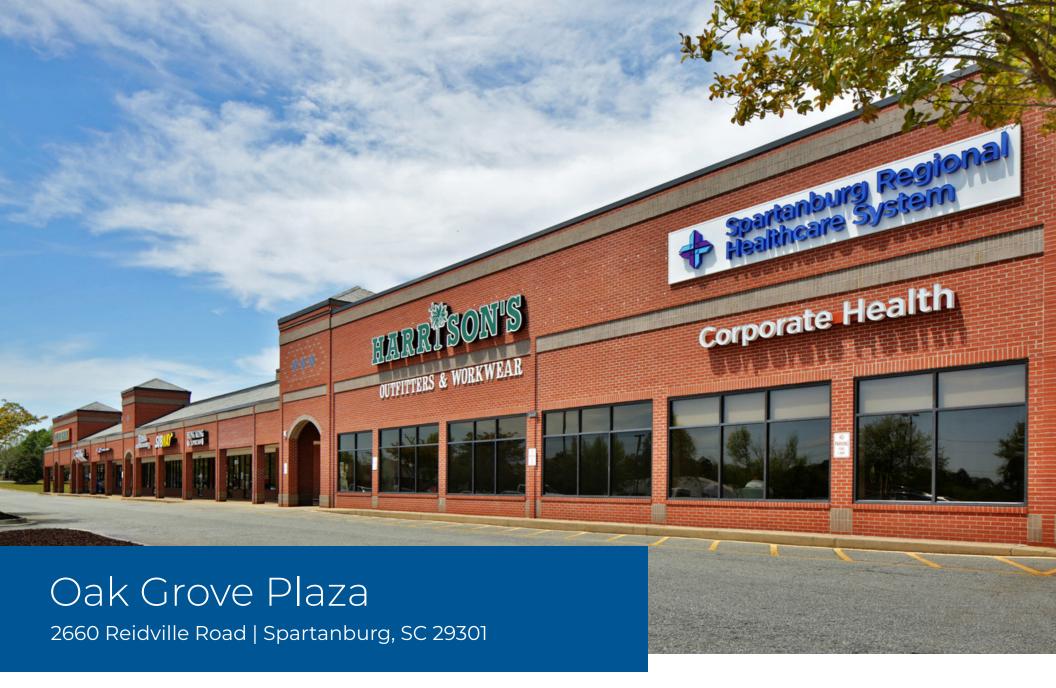

217-A E. Washington Street Greenville, SC 29607 864 752 0300 Cortney Carter 1 864 752 0302 ccarter@collettre.com Brayden Wynn, CCIM 1864 752 0304 bwynn@collettre.com

## **Property Overview**

### **PROPERTY FEATURES**

- Proposed up to ±18,000 SF retail spaces available for lease
- · 1 acre outparcel opportunity
- · 2,608 SF outparcel opportunity
- · Ideally situated at Exit 22 off I-26
- $\cdot\,$  Great visibility from Reidville Road
- Close proximity to W.O. Ezell Blvd retail corridor with the Westgate Mall, Target, Academy Sports, Costco, Walmart, and Sam's Club

 Nearby retailers/restaurants include Walgreens, Papa Johns, Dollar Tree, Dunkin', Hardee's, Tropical Grille, Domino's, CVS, Food Lion, QT, Denny's