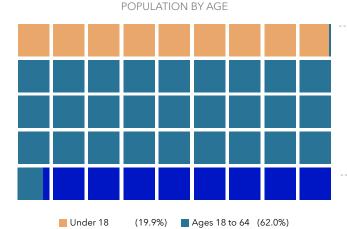

# Population Trends and Key Indicators

2660 Reidville Rd, Spartanburg, South Carolina, 29301 Ring: 1 mile radius

90

6,090 Population

2,570 Households

2.36 Avg Size

Household

38.3 Median