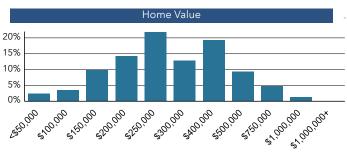

\$54,747 Median Household Income \$245,588 Median

Wealth Home Value Index

Housing Affordability

91

Diversity Index

71

INCOME

Income