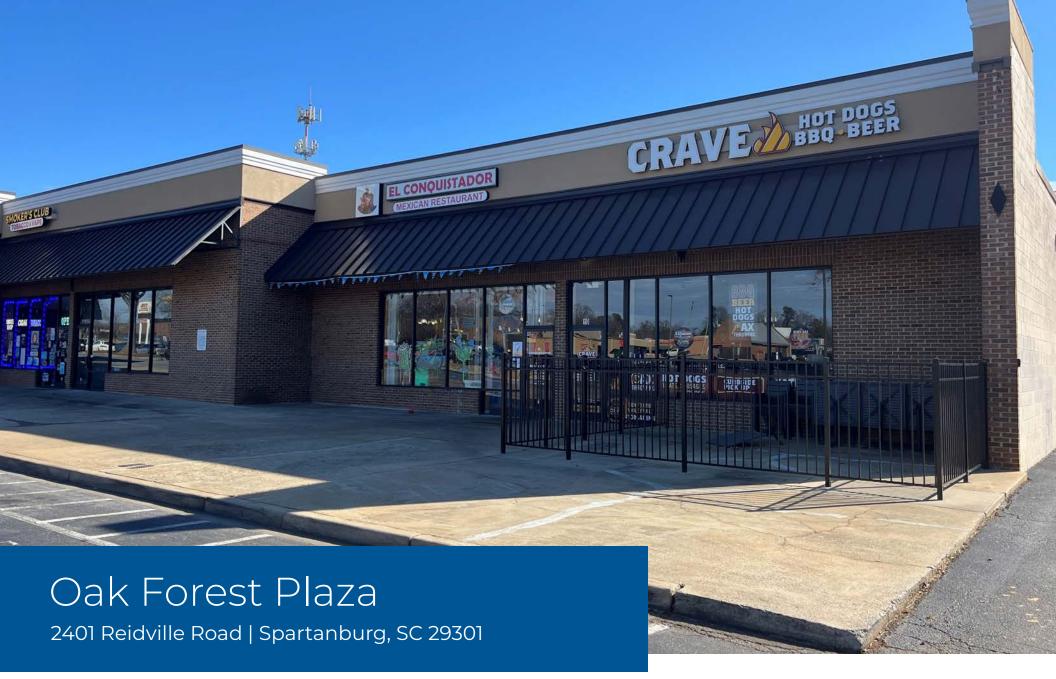

### **Property Overview**

### **PROPERTY FEATURES**

- · +/-1,500 SF available 9/1/2025
- Four outparcels available for ground lease or sale
- · Ideally situated at Exit 22 off I-26
- · Great visibility from Reidville Road
- Close proximity to W.O. Ezell Blvd retail corridor with the Westgate Mall, Target, Academy Sports, Costco, Walmart, and Sam's Club
- Nearby retailers/restaurants include Denny's, Walgreens, Zaxby's, Rapid Fired Pizza, Outback Steakhouse, Five Guys, Cook Out, Fuddruckers, Tropical Grille, QT, Food Lion