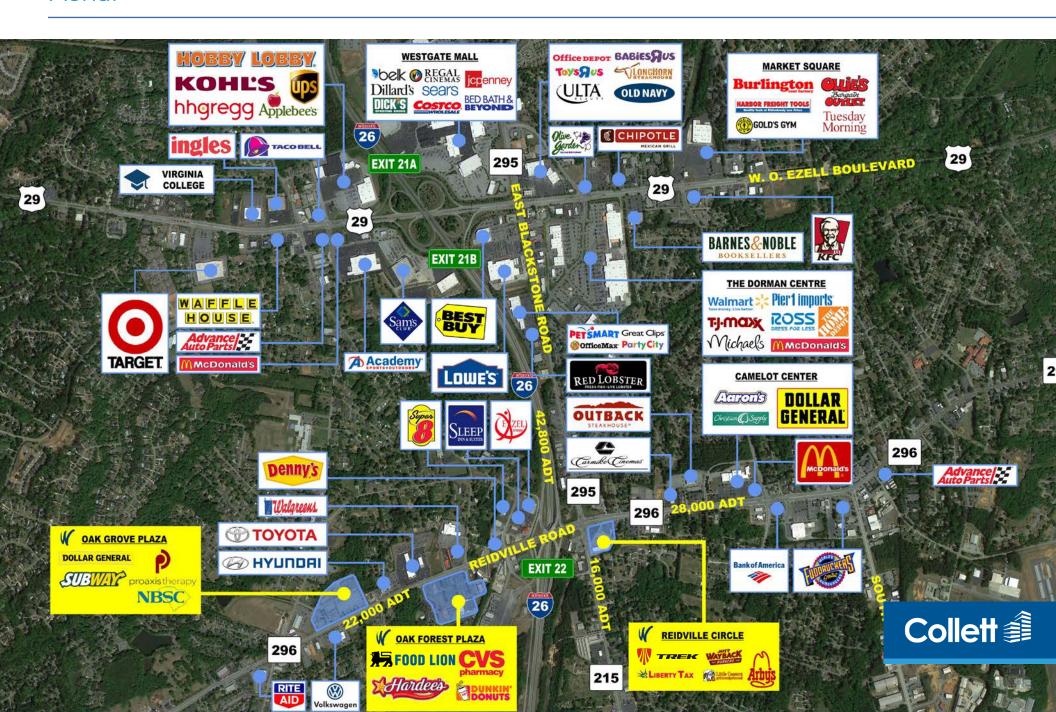

### **PROPERTY FEATURES**

- · +/-1,500 SF available 9/1/2025
- Four outparcels available for ground lease or sale
- · Ideally situated at Exit 22 off I-26
- · Great visibility from Reidville Road
- Close proximity to W.O. Ezell Blvd retail corridor with the Westgate Mall, Target, Academy Sports, Costco, Walmart, and Sam's Club
- Nearby retailers/restaurants include Denny's, Walgreens, Zaxby's, Rapid Fired Pizza, Outback Steakhouse, Five Guys, Cook Out, Fuddruckers, Tropical Grille, QT, Food Lion

### **TRAFFIC COUNTS**

| Reidville Road   | 23,200 VPD |
|------------------|------------|
| E. Blackstock Rd | 19,700 VPD |
| I-26             | 47,800 VPD |