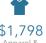

#### ANNUAL HOUSEHOLD SPENDING

#### AVERAGE AMOUNT SPENT ON RETAIL GOODS

\$1,798

\$5,376

Computers & Hardware

\$68,027,473 2024 Retail Goods