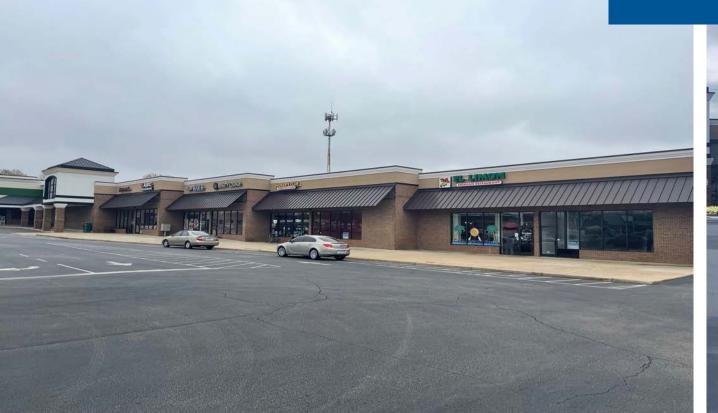

### **Property Overview**

### **PROPERTY FEATURES**

- · +/-1,500 SF available 9/1/2025
- Four outparcels available for ground lease or sale
- · Ideally situated at Exit 22 off I-26
- · Great visibility from Reidville Road
- Close proximity to W.O. Ezell Blvd retail corridor with the Westgate Mall, Target, Academy Sports, Costco, Walmart, and Sam's Club
- Nearby retailers/restaurants include Denny's, Walgreens, Zaxby's, Rapid Fired Pizza, Outback Steakhouse, Five Guys, Cook Out, Fuddruckers, Tropical Grille, QT, Food Lion