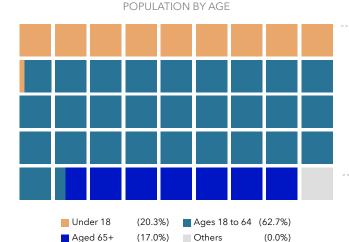

### **DEMOGRAPHICS**

|                | 1 mile   | 3 miles  | 5 miles  |
|----------------|----------|----------|----------|
| Population     | 6,766    | 42,014   | 84,276   |
| Projected Pop. | 8,681    | 45,806   | 89,674   |
| Employees      | 5,863    | 32,788   | 66,290   |
| Avg HH Income  | \$54,747 | \$73,219 | \$66,382 |

### Demographics

#### **KEY FACTS**

6,766

Population

Average Household Size

Median Age

\$54,747

Median Household Income

# Population Trends and Key Indicators

2401 Reidville Rd, Spartanburg, South Carolina, 29301 Ring of 1 mile

67

6.766 Population

2,904 Households

2.32 Avg Size

Household

36.8 Median Age