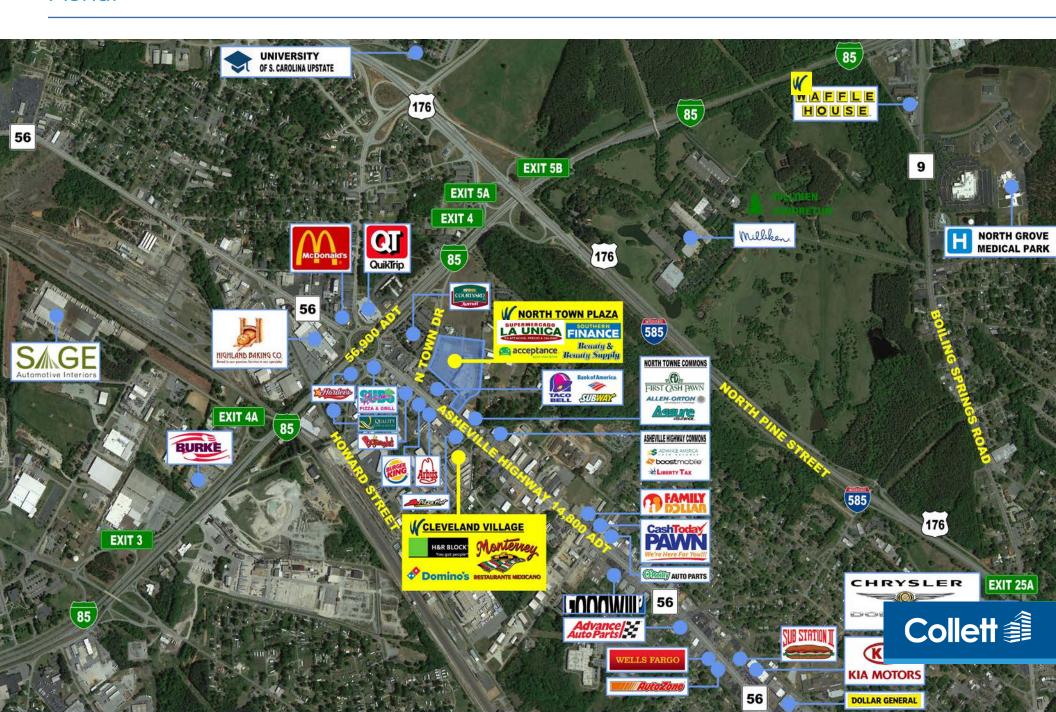

Center (±6,000 employees), Converse University (±1,394 students) and Wofford College

(±1,770 students)

 Nearby retailers/restaurants include Arby's, Bojangles, Chickfil-A, Burger King, Taco Bell, Family Dollar, O'Reilly Auto Parts, Advance Auto Parts

#### **DEMOGRAPHICS**

|                | 1 mile | 3 miles | 5 miles |
|----------------|--------|---------|---------|
| Population     | 4,301  | 44,726  | 108,681 |
| Projected Pop. | 4,614  | 50,427  | 122,945 |
| Employees      | 2,760  | 23,818  | 53,911  |
| Households     | 1,388  | 16,576  | 43,278  |

### **TRAFFIC COUNTS**

| Asheville Highway | 13,400 VPD |
|-------------------|------------|
| Business I-85     | 30,500 VPD |
| I-85              | 78,300 VPD |



# North Town Center

### Site Plan



# North Town Center

Aerial