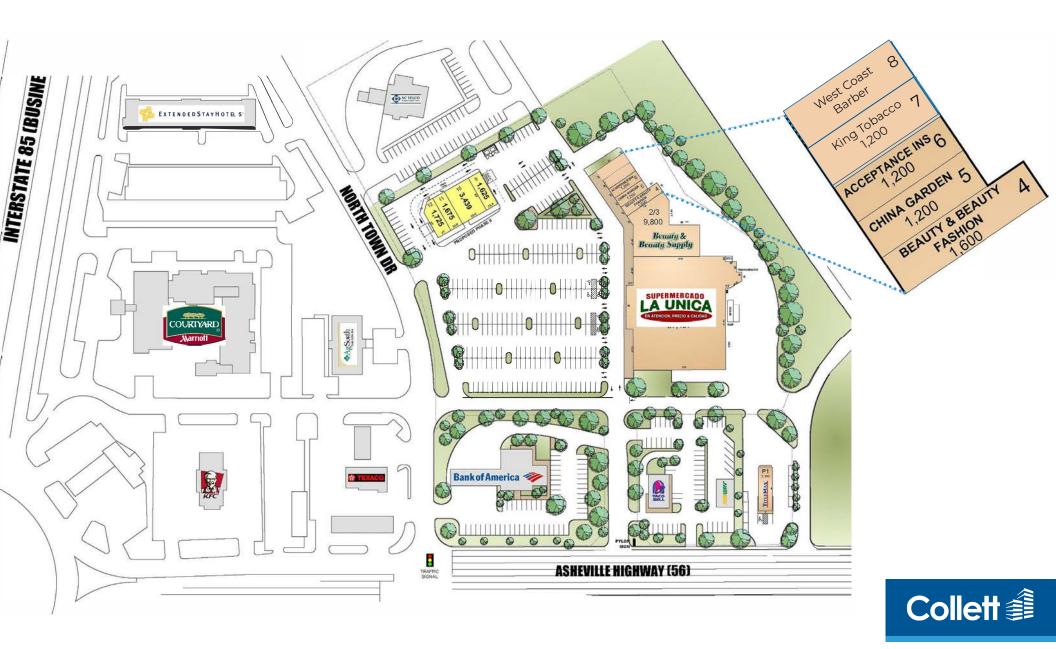

oximity to Spartanburg Medical Center (±6,000 employees), Converse University (±1,394 students) and Wofford College

(±1,770 students)

 Nearby retailers/restaurants include Arby's, Bojangles, Chickfil-A, Burger King, Taco Bell, Family Dollar, O'Reilly Auto Parts, Advance Auto Parts

#### **DEMOGRAPHICS**

|                | 1 mile | 3 miles | 5 miles |
|----------------|--------|---------|---------|
| Population     | 4,301  | 44,726  | 108,681 |
| Projected Pop. | 4,614  | 50,427  | 122,945 |
| Employees      | 2,760  | 23,818  | 53,911  |
| Households     | 1,388  | 16,576  | 43,278  |

### **TRAFFIC COUNTS**

| Asheville Highway | 13,400 VPD |
|-------------------|------------|
| Business I-85     | 30,500 VPD |
| I-85              | 78,300 VPD |



# North Town Center

### Site Plan



# North Town Center

Aerial