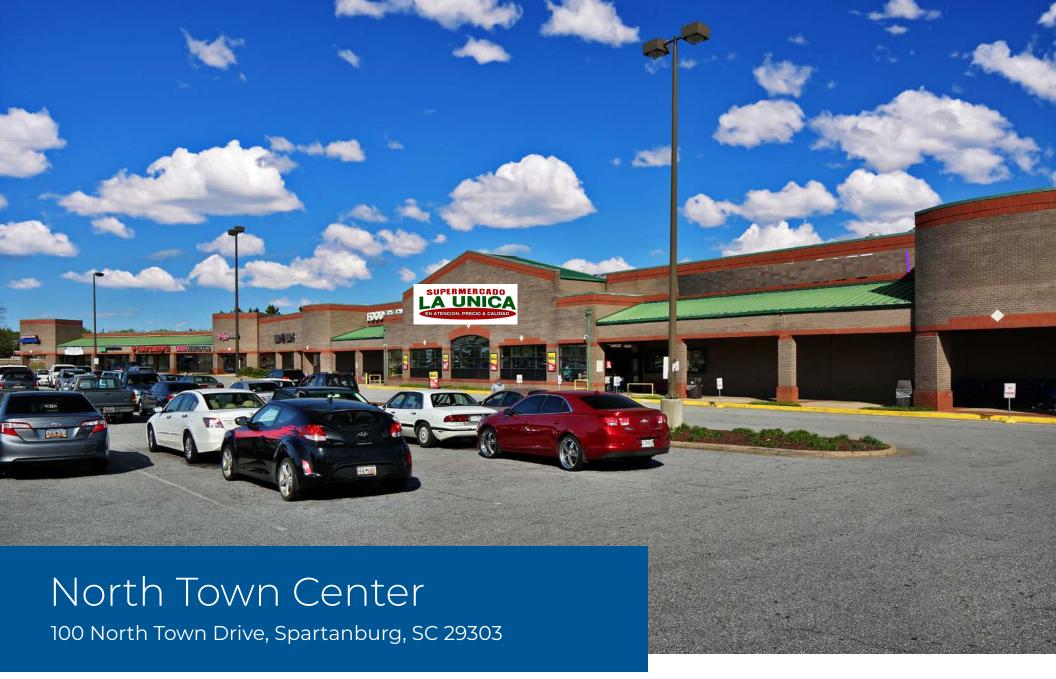

## North Town Center

### **PROPERTY FEATURES**

- · Fully Leased
- Located at Exit 4 off business I-85 on Ashville Highway
- Situated on busy commercial core door leading to downtown Spartanburg
- Close proximity to Spartanburg Medical Center (±6,000 employees), Converse University (±1,394 students) and Wofford College

(±1,770 students)

 Nearby retailers/restaurants include Arby's, Bojangles, Chickfil-A, Burger King, Taco Bell, Family Dollar, O'Reilly Auto Parts, Advance Auto Parts