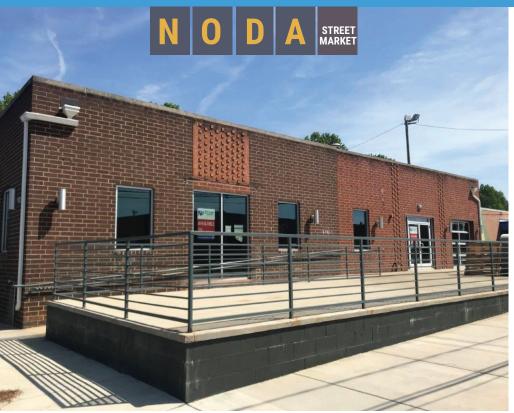

# **NODA STREET MARKET**

3701 N. DAVIDSON STREET, CHARLOTTE, NC 28205

### +/-4,569 SF OF RETAIL/RESTAURANT SPACE AVAILABLE - CAN BE SUBDIVIDED

#### PROPERTY INFORMATION

- Excellent retail or restaurant space with +/-1,500 SF outdoor patio
- Zoned MUDD-O
- 39 parking spaces shared between both buildings
- .25 miles from the Blue Line's Sugar Creek Station
- .5 miles from the Blue Line's 36th Street Station
- Please call for rates and offered tenant improvement allowance