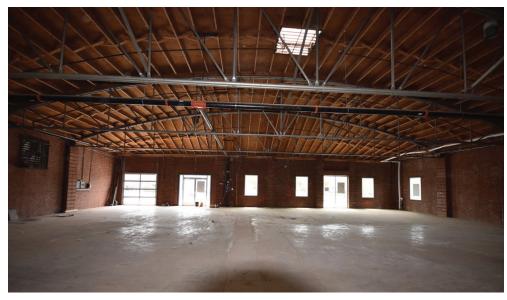

### +/-4,569 SF OF RETAIL/RESTAURANT SPACE AVAILABLE - CAN BE SUBDIVIDED

#### PROPERTY INFORMATION

- Excellent retail or restaurant space with +/-1,500 SF outdoor patio
- Zoned MUDD-O
- 39 parking spaces shared between both buildings
- .25 miles from the Blue Line's Sugar Creek Station
- .5 miles from the Blue Line's 36th Street Station
- Please call for rates and offered tenant improvement allowance

## +/-4,569 SF OF RETAIL/RESTAURANT SPACE AVAILABLE - CAN BE SUBDIVIDED