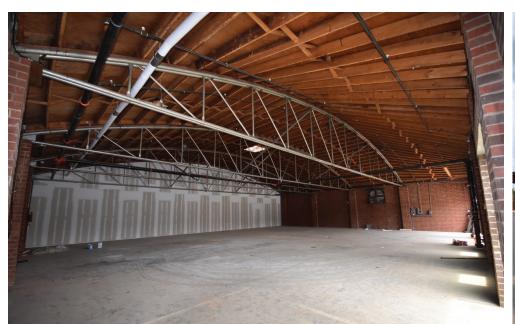

### +/-4,569 SF OF RETAIL/RESTAURANT SPACE AVAILABLE - CAN BE SUBDIVIDED

#### PROPERTY INFORMATION

- Excellent retail or restaurant space with +/-1,500 SF outdoor patio
- Zoned MUDD-O
- 39 parking spaces shared between both buildings
- .25 miles from the Blue Line's Sugar Creek Station
- .5 miles from the Blue Line's 36th Street Station
- Please call for rates and offered tenant improvement allowance

## +/-4,569 SF OF RETAIL/RESTAURANT SPACE AVAILABLE - CAN BE SUBDIVIDED