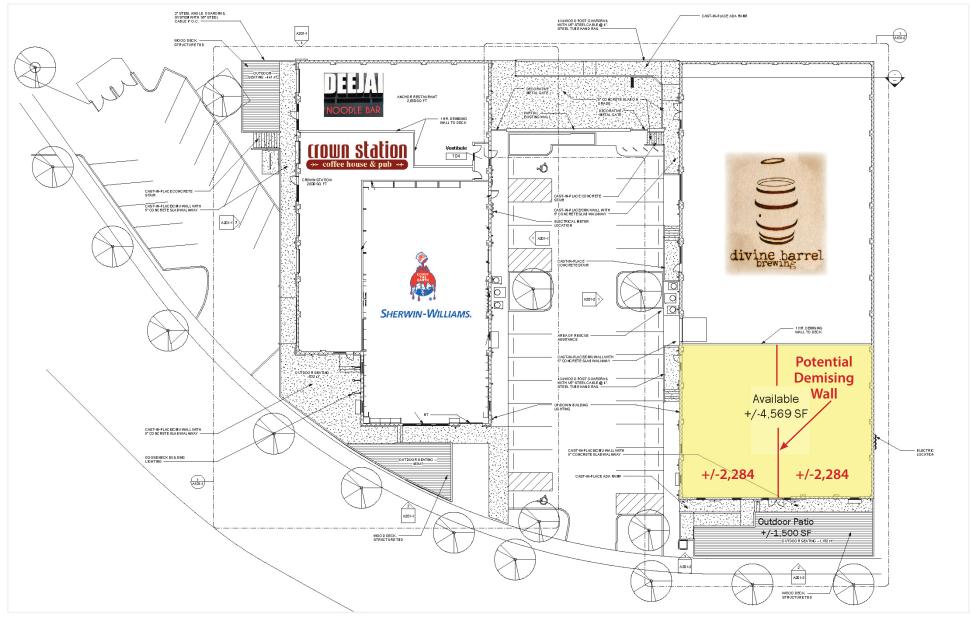

### +/-4,569 SF OF RETAIL/RESTAURANT SPACE AVAILABLE - CAN BE SUBDIVIDED

#### PROPERTY INFORMATION

- Excellent retail or restaurant space with +/-1,500 SF outdoor patio
- Zoned MUDD-O
- 39 parking spaces shared between both buildings
- .25 miles from the Blue Line's Sugar Creek Station
- .5 miles from the Blue Line's 36th Street Station
- Please call for rates and offered tenant improvement allowance

## +/-4,569 SF OF RETAIL/RESTAURANT SPACE AVAILABLE - CAN BE SUBDIVIDED