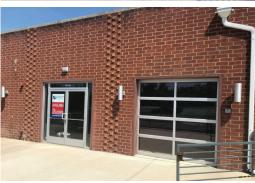

#### PROPERTY INFORMATION

- Excellent retail or restaurant space with +/-1,500 SF outdoor patio
- Zoned MUDD-O
- 39 parking spaces shared between both buildings
- .25 miles from the Blue Line's Sugar Creek Station
- .5 miles from the Blue Line's 36th Street Station
- Please call for rates and offered tenant improvement allowance