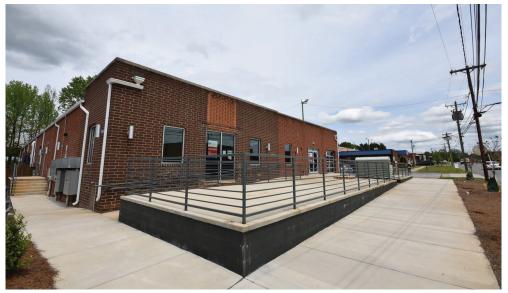

#### PROPERTY INFORMATION

- Excellent retail or restaurant space with +/-1,500 SF outdoor patio
- Zoned MUDD-O
- 39 parking spaces shared between both buildings
- .25 miles from the Blue Line's Sugar Creek Station
- .5 miles from the Blue Line's 36th Street Station
- Please call for rates and offered tenant improvement allowance