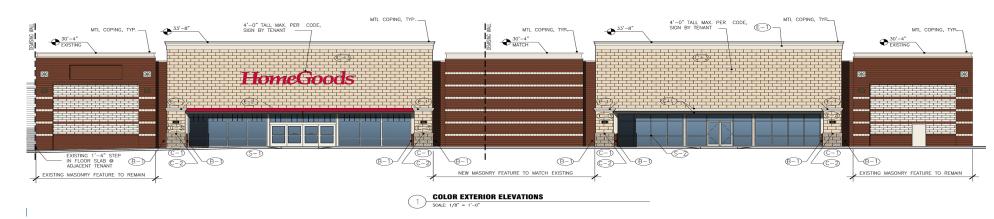

## **PROPERTY DETAILS**

- A portion of the former Dick's Sporting Goods (25,430 SF) is available for lease.
- Conveniently located off of Interstate 40, at SE 29th Street & S Air Depot Blvd.
- Pylon Sign Available.
- Neighboring Oklahoma City, Del City, & Tinker Air Force Base.