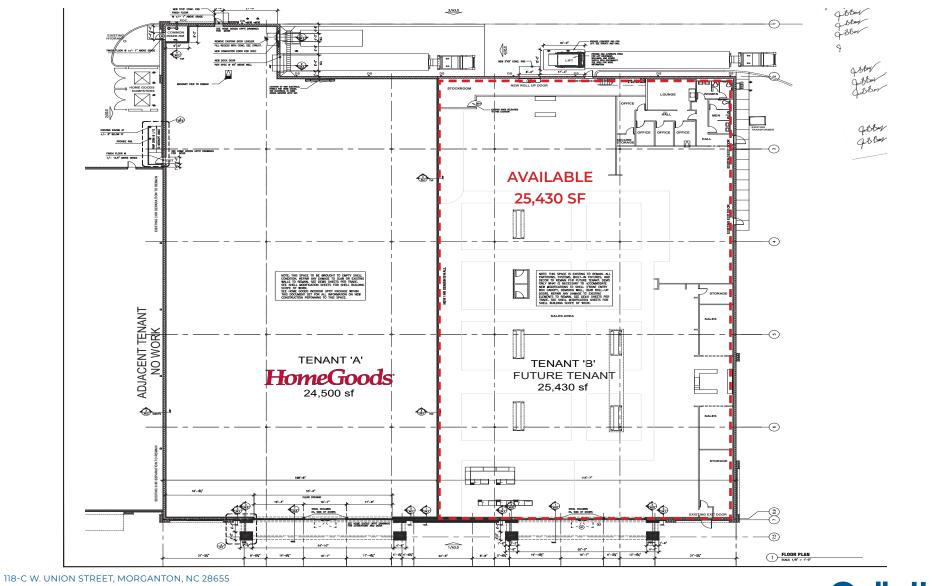

## **PROPERTY DETAILS**

- A portion of the former Dick's Sporting Goods (25,430 SF) is available for lease.
- Conveniently located off of Interstate 40, at SE 29th Street & S Air Depot Blvd.
- Pylon Sign Available.
- Neighboring Oklahoma City, Del City, & Tinker Air Force Base.

## SITE PLAN

CONTACT | Frank Mellon Office: 828.604.7038 Cell: 336.337.1558 fmellon@collettre.com

 Mailing:
 P.O. BOX 36799, CHARLOTTE, NC 28236-6799

 828.430.8674
 WWW.COLLETTRE.COM

Collett