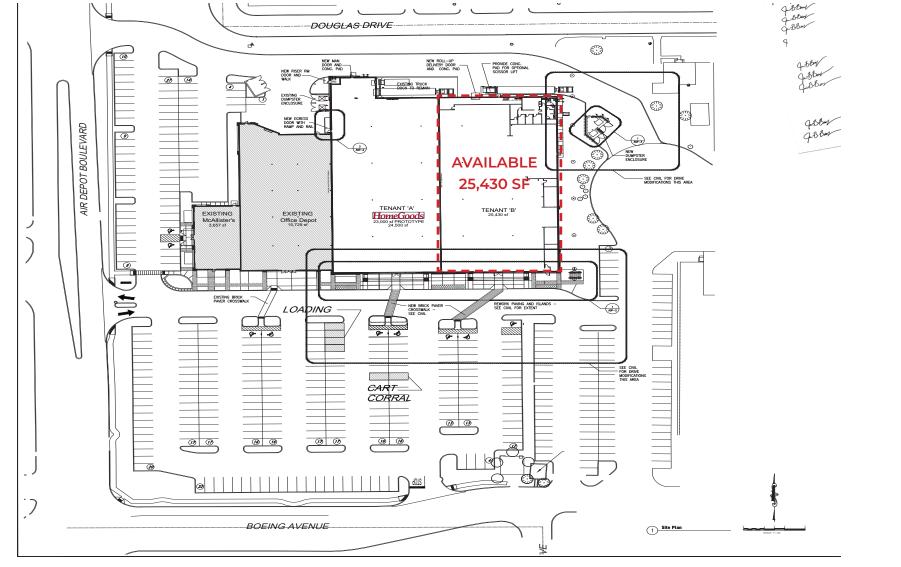

## **PROPERTY DETAILS**

- A portion of the former Dick's Sporting Goods (25,430 SF) is available for lease.
- Conveniently located off of Interstate 40, at SE 29th Street & S Air Depot Blvd.
- Pylon Sign Available.
- Neighboring Oklahoma City, Del City, & Tinker Air Force Base.

## SITE PLAN

CONTACT | Frank Mellon Office: 828.604.7038 Cell: 336.337.1558 fmellon@collettre.com

 Mailing:
 P.O. BOX 36799, CHARLOTTE, NC 28236-6799

 828.430.8674
 WWW.COLLETTRE.COM

Collett