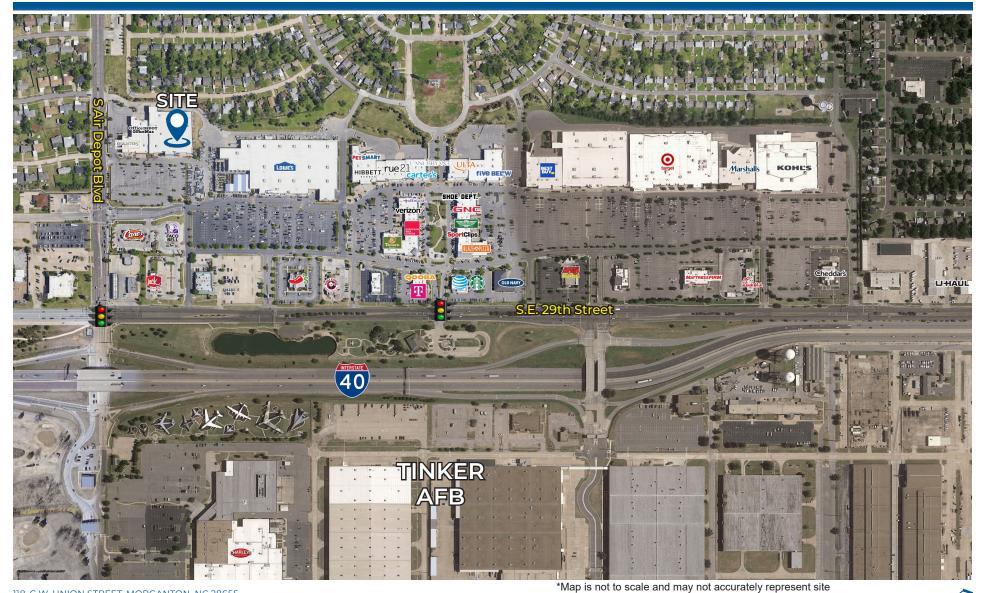

## SITE PLAN

CONTACT | Frank Mellon Office: 828.604.7038 Cell: 336.337.1558 fmellon@collettre.com

 Mailing:
 P.O. BOX 36799, CHARLOTTE, NC 28236-6799

 828.430.8674
 WWW.COLLETTRE.COM

Collett

## **PROPERTY DETAILS**

- A portion of the former Dick's Sporting Goods (25,430 SF) is available for lease.
- Conveniently located off of Interstate 40, at SE 29th Street & S Air Depot Blvd.
- Pylon Sign Available.
- Neighboring Oklahoma City, Del City, & Tinker Air Force Base.