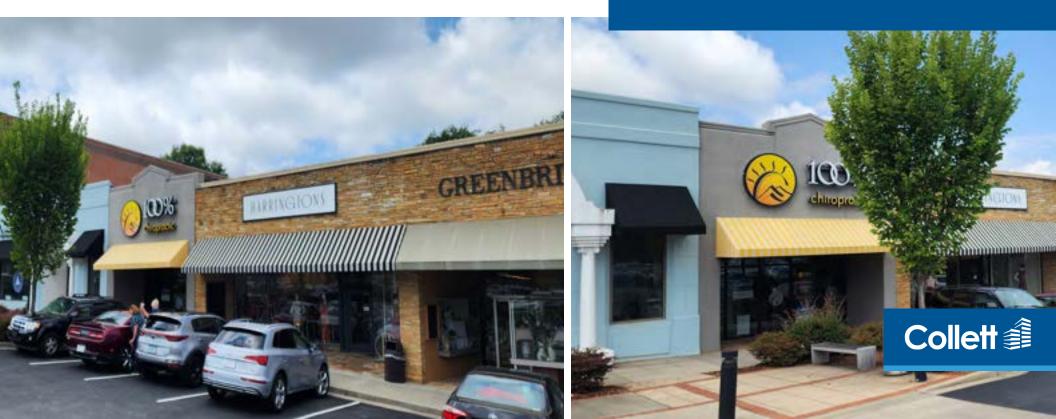

erty Overview

#### **PROPERTY FEATURES**

- ± 1,688 SF available for lease at Harris Teeter anchored development
- Signalized access
- Ample parking and signage
- Co-tenants include: Harris Teeter, UPS, Kairo's Greek Kitchen, Bon Secours Woodward Medical Center, Bon Secours AFC Urgent Care, Harringtons
- Nearby restaurants include: Bad Daddy's Burgers, Starbucks, Tipsy Taco

.

#### **DEMOGRAPHICS (2022)**

|                | 1 mile    | 3 miles  | 5 miles  |
|----------------|-----------|----------|----------|
| Population     | 9,053     | 66,175   | 145,601  |
| Projected Pop. | 9,884     | 72,400   | 158,213  |
| Avg HH Income  | \$151,131 | \$98,693 | \$82,844 |

#### **TRAFFIC COUNTS**

| Augusta Street | 26,600 VPD |
|----------------|------------|
| W. Faris Road  | 16,000 VPD |



### Lewis Plaza Site Plan



## Lewis Plaza Bird's-eye View



### Lewis Plaza Aerial