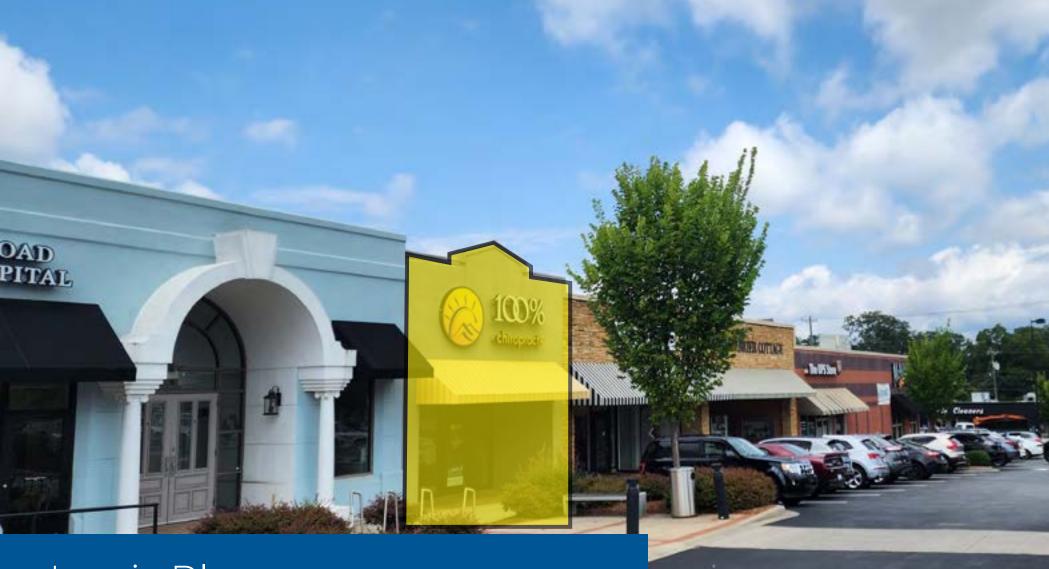

# Lewis Plaza Property Overview

#### **PROPERTY FEATURES**

- ± 1,688 SF available for lease at Harris Teeter anchored development
- Signalized access
- Ample parking and signage
- Co-tenants include: Harris Teeter, UPS, Kairo's Greek Kitchen, Bon Secours Woodward Medical Center, Bon Secours AFC Urgent Care, Harringtons
- Nearby restaurants include: Bad Daddy's Burgers, Starbucks, Tipsy Taco