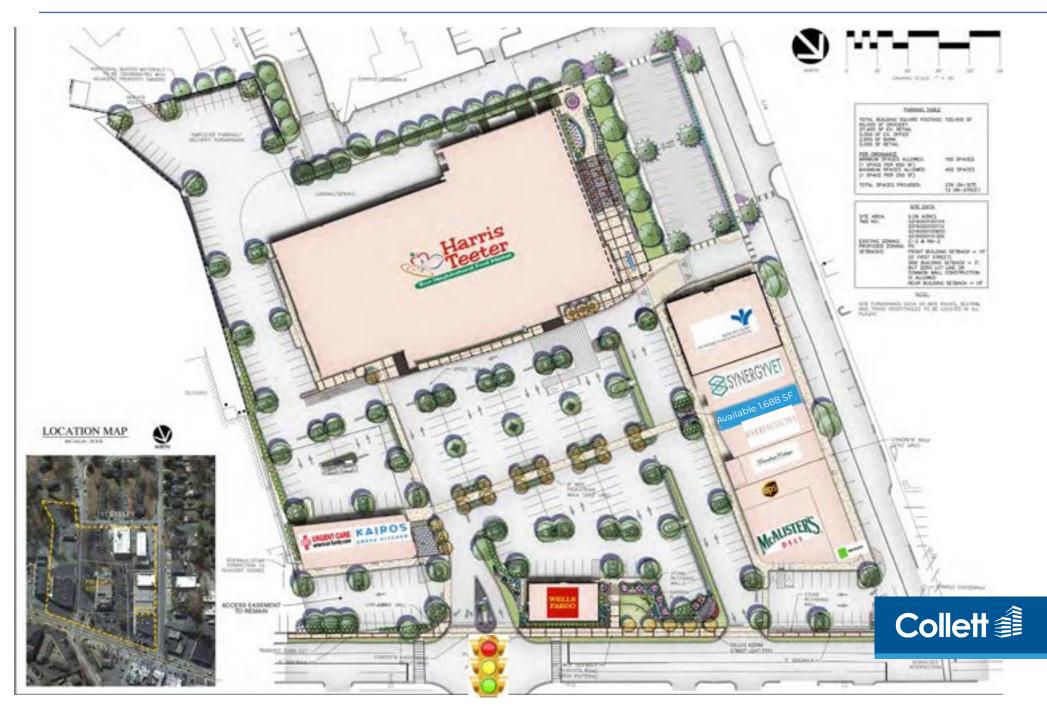

### Lewis Plaza Site Plan

#### **PROPERTY FEATURES**

- ± 1,688 SF available for lease at Harris Teeter anchored development
- Signalized access
- Ample parking and signage
- Co-tenants include: Harris Teeter, UPS, Kairo's Greek Kitchen, Bon Secours Woodward Medical Center, Bon Secours AFC Urgent Care, Harringtons
- Nearby restaurants include: Bad Daddy's Burgers, Starbucks, Tipsy Taco