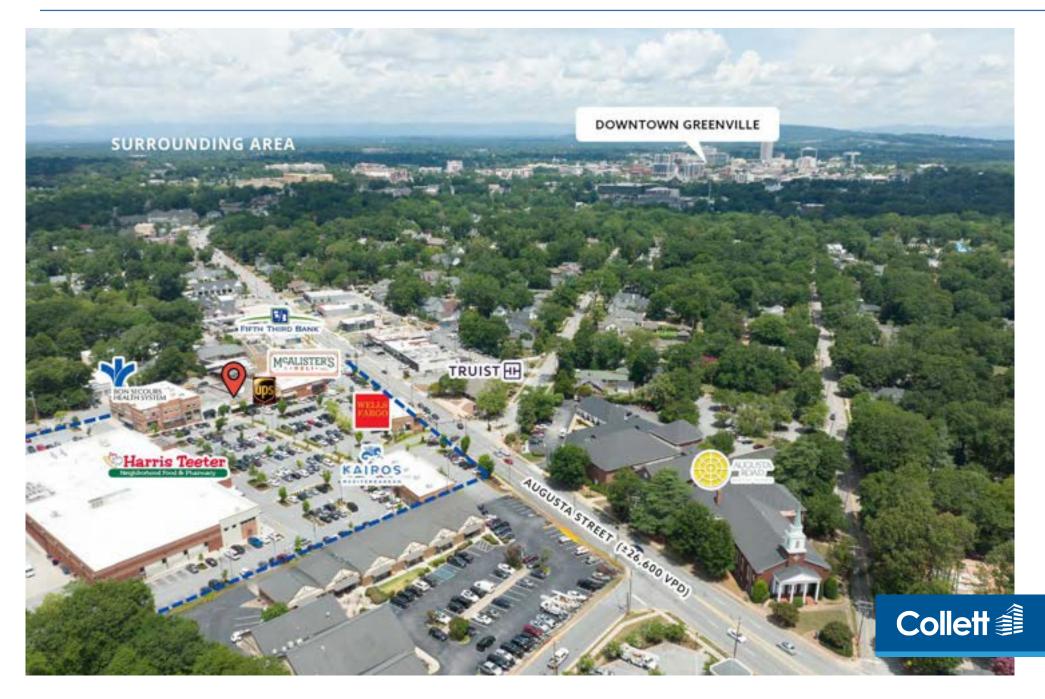

### Lewis Plaza Aerial

#### **PROPERTY FEATURES**

- ± 1,688 SF available for lease at Harris Teeter anchored development
- Signalized access
- Ample parking and signage
- Co-tenants include: Harris Teeter, UPS, Kairo's Greek Kitchen, Bon Secours Woodward Medical Center, Bon Secours AFC Urgent Care, Harringtons
- Nearby restaurants include: Bad Daddy's Burgers, Starbucks, Tipsy Taco

#### **TRAFFIC COUNTS**

| Augusta Street | 26,600 VPD |
|----------------|------------|
| W. Faris Road  | 16,000 VPD |