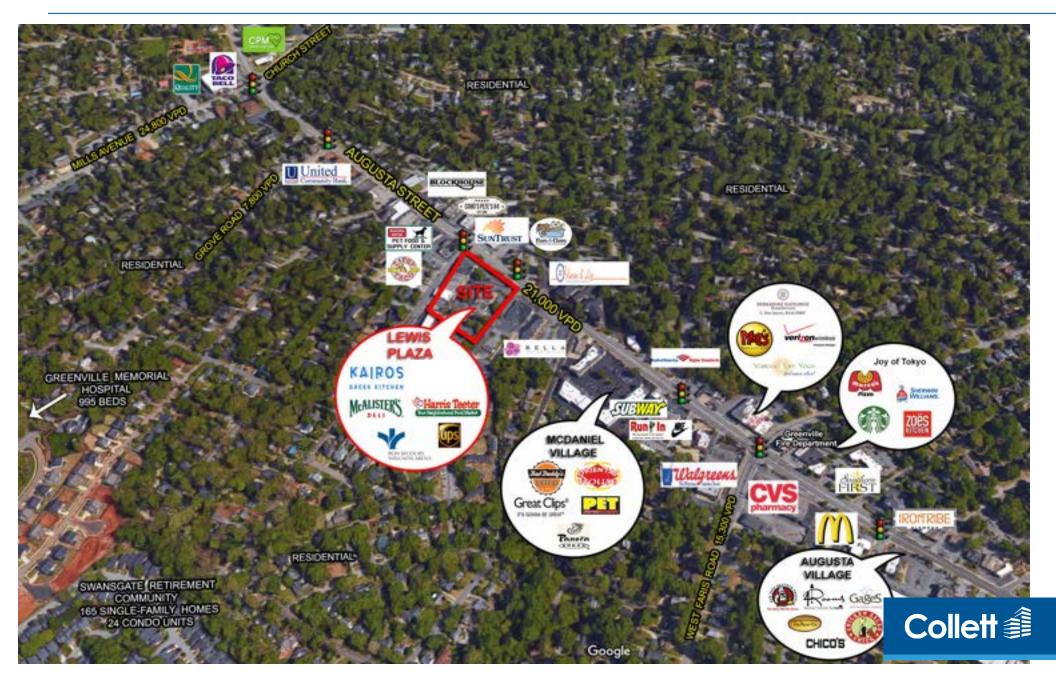

## Lewis Plaza Bird's-eye View

#### **PROPERTY FEATURES**

- ± 1,688 SF available for lease at Harris Teeter anchored development
- Signalized access
- Ample parking and signage
- Co-tenants include: Harris Teeter, UPS, Kairo's Greek Kitchen, Bon Secours Woodward Medical Center, Bon Secours AFC Urgent Care, Harringtons
- Nearby restaurants include: Bad Daddy's Burgers, Starbucks, Tipsy Taco

#### **TRAFFIC COUNTS**

| Augusta Street | 26,600 VPD |
|----------------|------------|
| W. Faris Road  | 16,000 VPD |