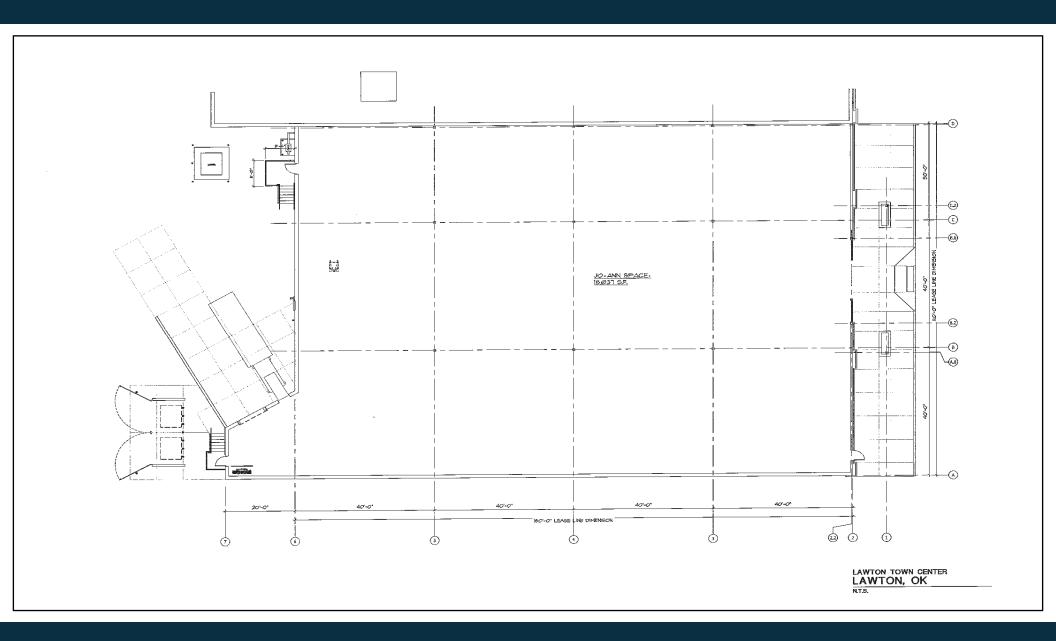

### **Property Information**

- Former JoAnn's Fabrics and Crafts
- 18,000 square feet available
- Can be subdivided