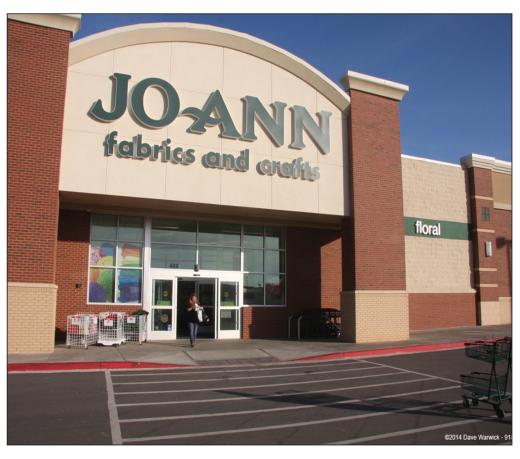

### **Property Information**

- Former JoAnn's Fabrics and Crafts
- 18,000 square feet available
- Can be subdivided