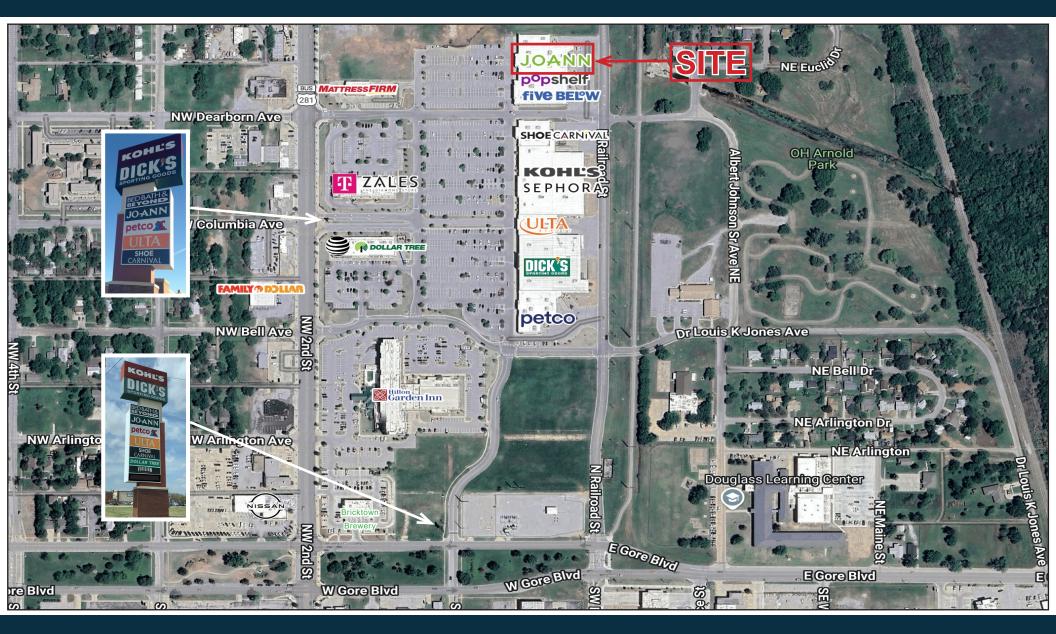

#### Location

Lawton Town Center is a 213,602 SF retail center that is a public-private partnership project covering 17 city blocks at the center of Lawton, OK on NW 2nd Street, a major commercial artery connecting I-44 and Downtown Lawton.

### **Property Information**

- Former JoAnn's Fabrics and Crafts
- 18,000 square feet available
- Can be subdivided