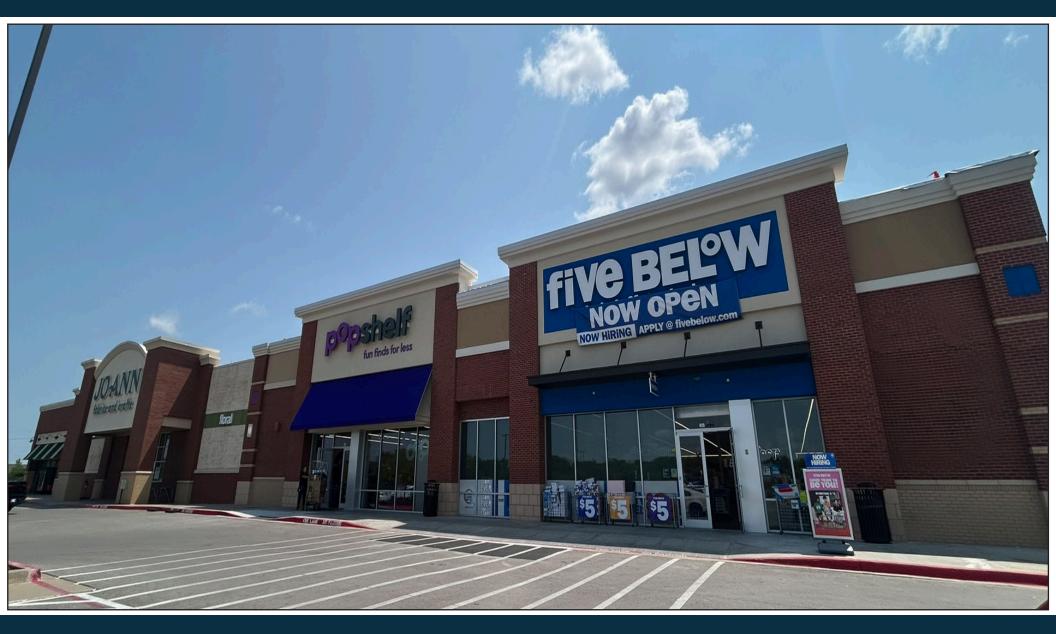

### **Property Information**

- Former JoAnn's Fabrics and Crafts
- 18,000 square feet available
- Can be subdivided