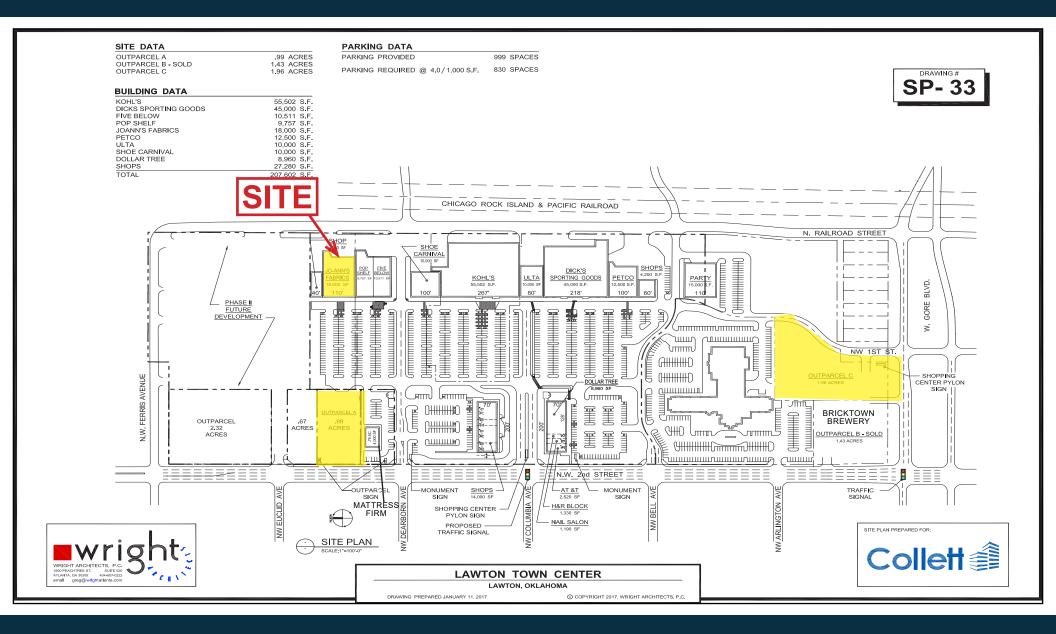

#### Location

Lawton Town Center is a 213,602 SF retail center that is a public-private partnership project covering 17 city blocks at the center of Lawton, OK on NW 2nd Street, a major commercial artery connecting I-44 and Downtown Lawton.

### **Property Information**

- Former JoAnn's Fabrics and Crafts
- 18,000 square feet available
- Can be subdivided