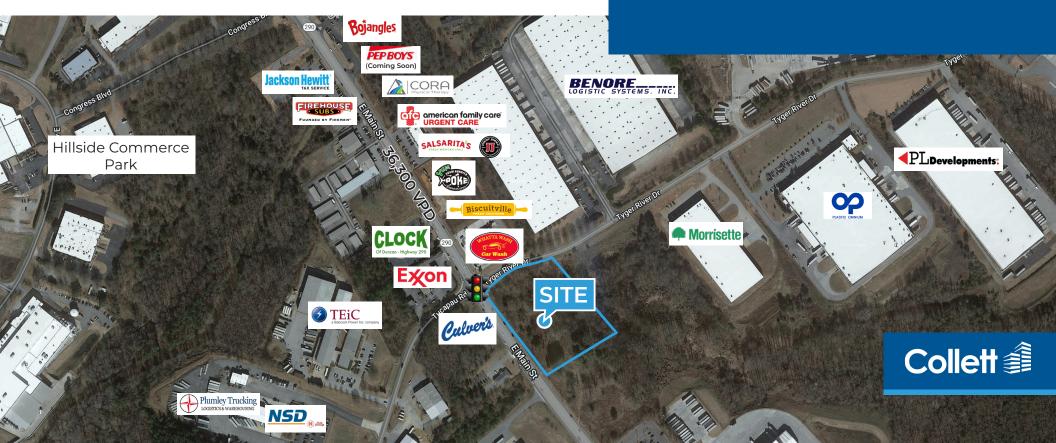

ile from I-85
- High daytime population due to surrounding industrial buildings/ parks and nearby residential
- Duncan's main retail corridor with numerous retailers and restaurants
- High volume Interstate 85 interchange.

- Nearby retailers and restaurants include Zaxby's, Fuddruckers, Starbucks, Chick-fil-A, Jersey Mike's, Cracker Barrel, Bojangles, Jimmy John's, Salsarita's, Arby's, QuikTrip, Starbucks and more
- · Signalized intersection

## **DEMOGRAPHICS**

|                | 1 mile   | 3 miles  | 5 miles  |
|----------------|----------|----------|----------|
| Population     | 2,730    | 22,852   | 50,868   |
| Employees      | 5,848    | 10,997   | 19,201   |
| Avg. HH Income | \$57,704 | \$73,875 | \$77,292 |

### TRAFFIC COUNTS

Main Street (Hwy 290) 36,300 VPD I-85 99,900 VPD



# Development Opportunity Aerial



## Development Opportunity Aerial