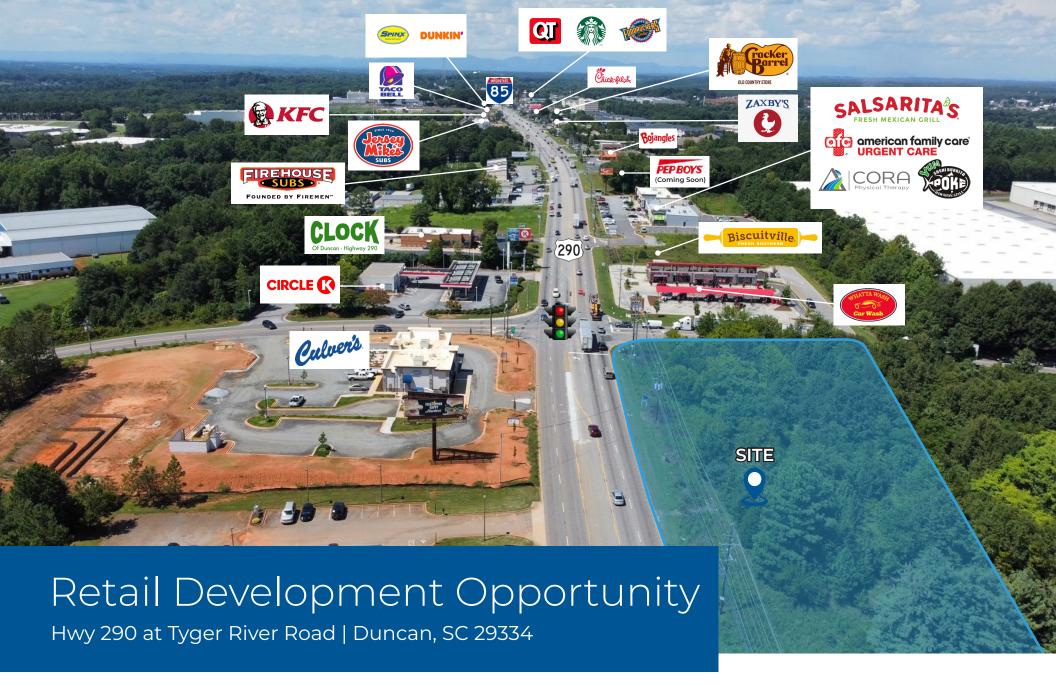

# Development Opportunity Property Overview

## **PROPERTY FEATURES**

- ±2.64 acres available for BTS or GL
- · Situated on Hwy 290 (36,300 VPD)
- · Located ±1 mile from I-85
- High daytime population due to surrounding industrial buildings/ parks and nearby residential
- Duncan's main retail corridor with numerous retailers and restaurants
- High volume Interstate 85 interchange.

- Nearby retailers and restaurants include Zaxby's, Fuddruckers, Starbucks, Chick-fil-A, Jersey Mike's, Cracker Barrel, Bojangles, Jimmy John's, Salsarita's, Arby's, QuikTrip, Starbucks and more
- · Signalized intersection

### TRAFFIC COUNTS

Main Street (Hwy 290) 36,300 VPD I-85 99,900 VPD