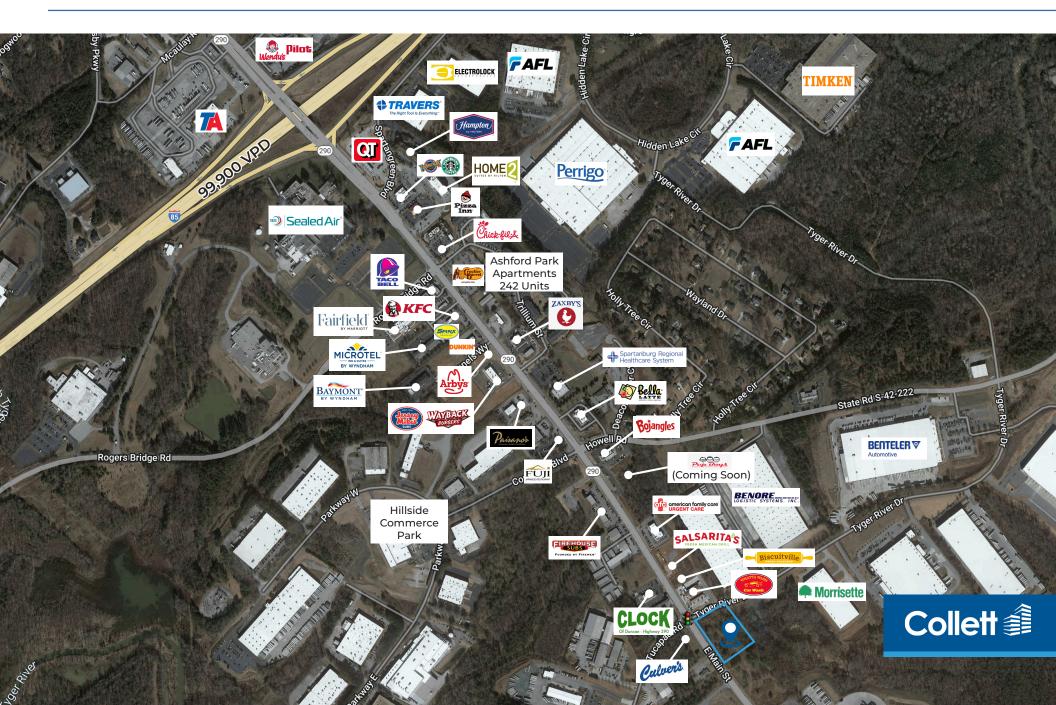

ldings/ parks and nearby residential
- Duncan's main retail corridor with numerous retailers and restaurants
- High volume Interstate 85 interchange.

- Nearby retailers and restaurants include Zaxby's, Fuddruckers, Starbucks, Chick-fil-A, Jersey Mike's, Cracker Barrel, Bojangles, Jimmy John's, Salsarita's, Arby's, QuikTrip, Starbucks and more
- · Signalized intersection

## **DEMOGRAPHICS**

|                | 1 mile   | 3 miles  | 5 miles  |
|----------------|----------|----------|----------|
| Population     | 2,730    | 22,852   | 50,868   |
| Employees      | 5,848    | 10,997   | 19,201   |
| Avg. HH Income | \$57,704 | \$73,875 | \$77,292 |

### TRAFFIC COUNTS

Main Street (Hwy 290) 36,300 VPD I-85 99,900 VPD



# Development Opportunity Aerial



## Development Opportunity Aerial