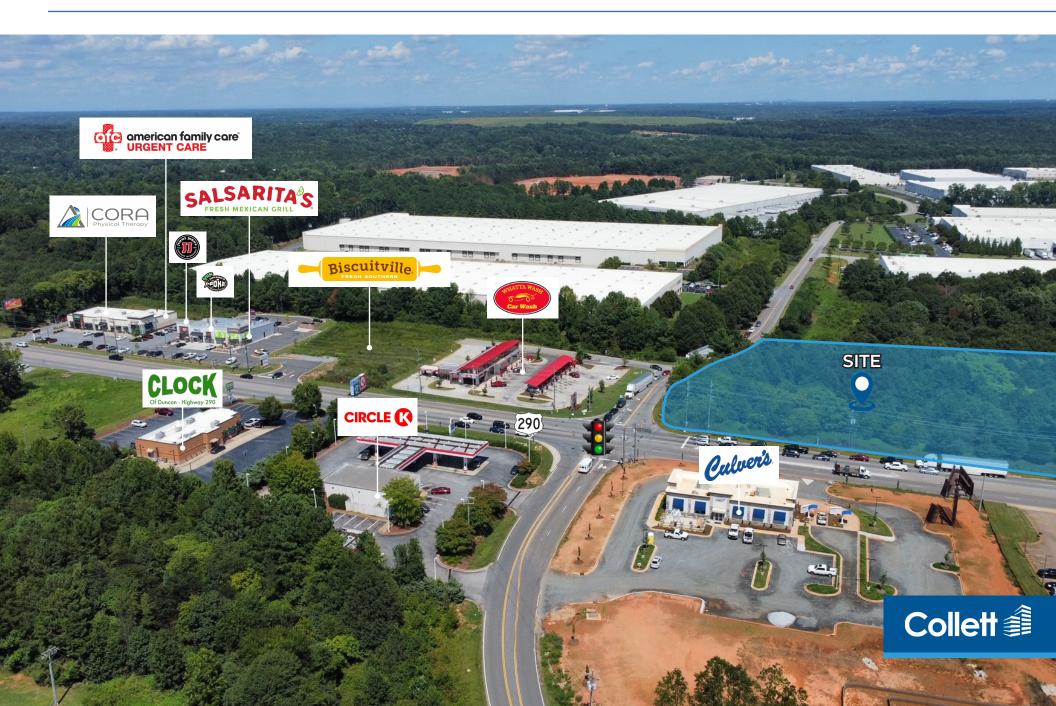

ion due to surrounding industrial buildings/ parks and nearby residential
- Duncan's main retail corridor with numerous retailers and restaurants
- High volume Interstate 85 interchange.

- Nearby retailers and restaurants include Zaxby's, Fuddruckers, Starbucks, Chick-fil-A, Jersey Mike's, Cracker Barrel, Bojangles, Jimmy John's, Salsarita's, Arby's, QuikTrip, Starbucks and more
- · Signalized intersection

## **DEMOGRAPHICS**

|                | 1 mile   | 3 miles  | 5 miles  |
|----------------|----------|----------|----------|
| Population     | 2,730    | 22,852   | 50,868   |
| Employees      | 5,848    | 10,997   | 19,201   |
| Avg. HH Income | \$57,704 | \$73,875 | \$77,292 |

### TRAFFIC COUNTS

Main Street (Hwy 290) 36,300 VPD I-85 99,900 VPD



# Development Opportunity Aerial



## Development Opportunity Aerial