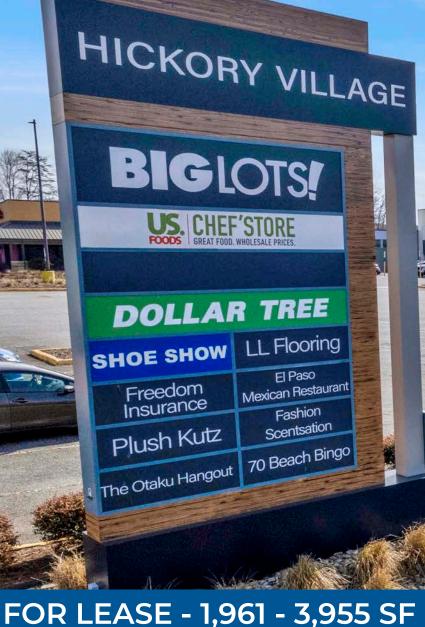

# Hickory Village Property Information

- ± 120,000 SF shopping center renovated in 2022, Hickory Village is conveniently located near Hwy 70, Hwy 321 and I-40, allowing for ease of access to a regional population. The Center has over 1,000 feet of frontage along Hwy 70 with multiple access points including direct signalized access.
- Join major retailers like Big Lots, Dollar Tree, The Chef'Store, State Electric Supply & Lumber Liquidators

- $\pm$  1,961 3,955 SF available for lease.
- ± 1.07 ac. outparcel #1 available for sale, ground lease or build-to-suit, water and sewer available.
- ± 1.0 ac. outparcel #3 available for ground lease or build-to-suit, water and sewer available.