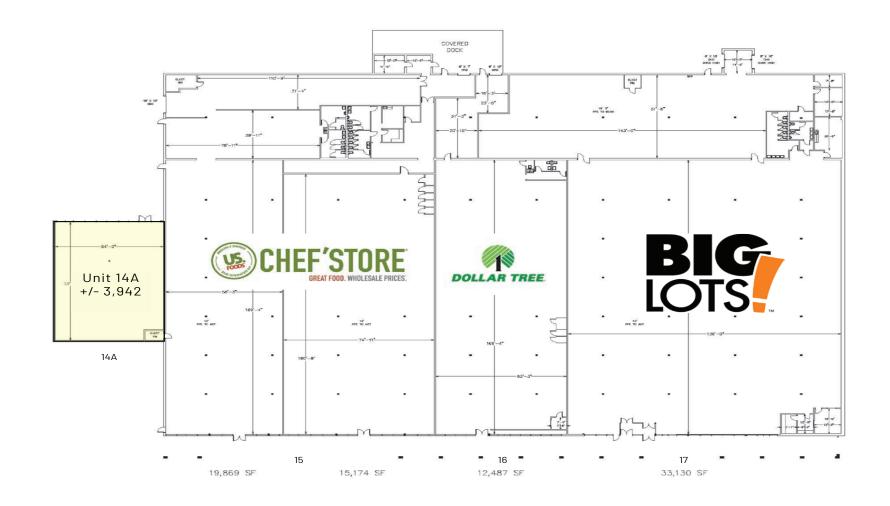

### Hickory Village Site Plan

### Available

Building A +/- 3,942

### Available

Building B ±1,961 - 3,955 SF