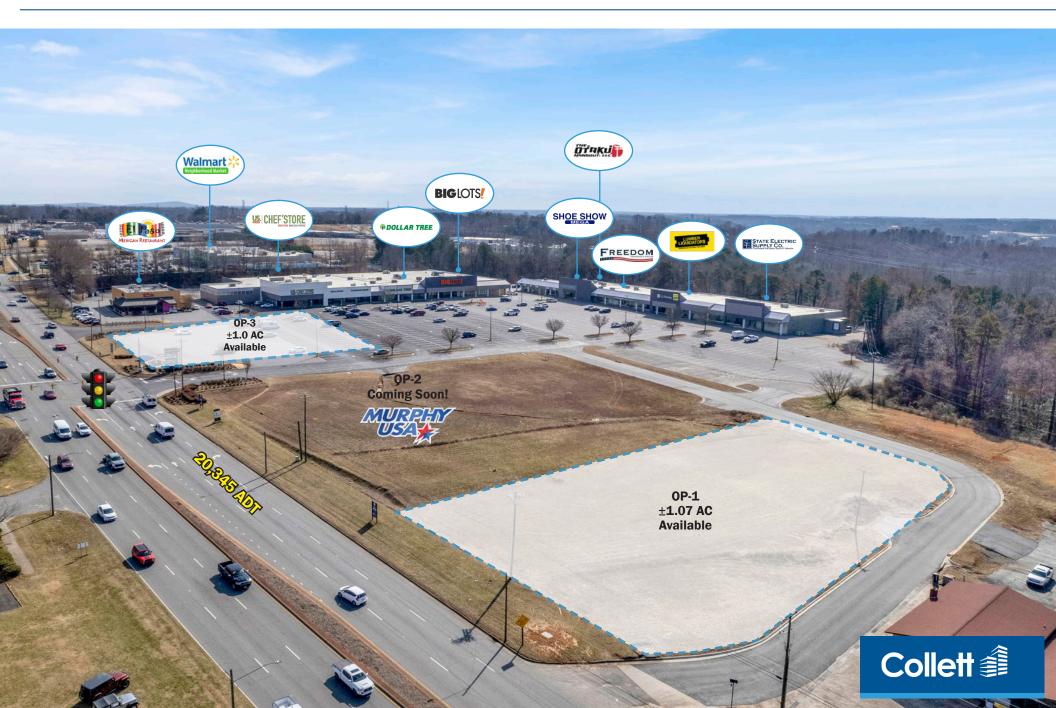

# Hickory Village Available Outparcels

- $\pm$  1,961 3,955 SF available for lease.
- ± 1.07 ac. outparcel #1 available for sale, ground lease or build-to-suit, water and sewer available.
- ± 1.0 ac. outparcel #3 available for ground lease or build-to-suit, water and sewer available.

#### **TRAFFIC COUNTS (2025)**

| US 70, US 321 Business | 20,345 ADT |
|------------------------|------------|
| US 321                 | 34,461 ADT |

### Hickory Village Merchant Aerial