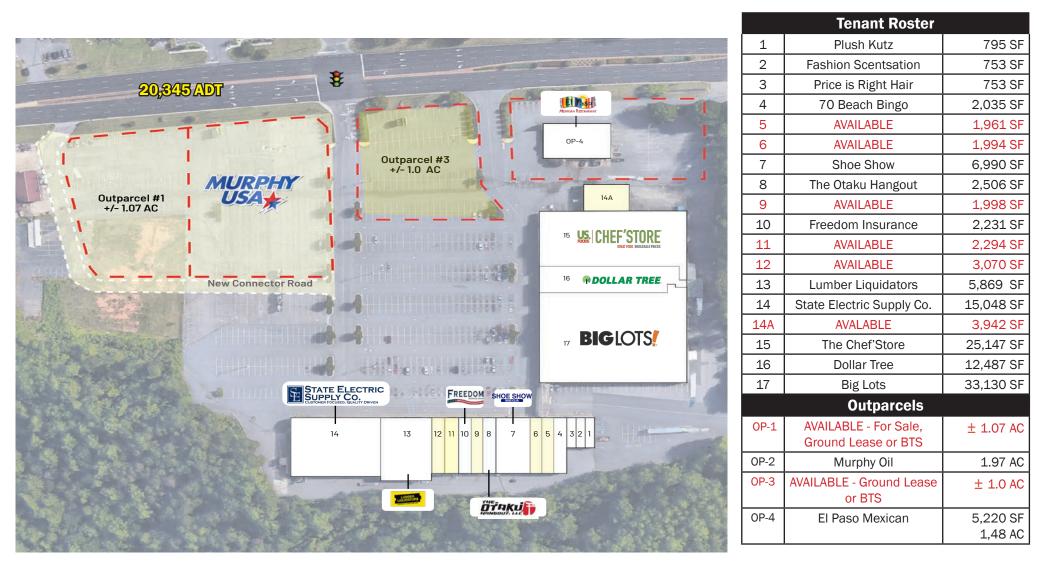

- $\pm$  1,961 3,955 SF available for lease.
- ± 1.07 ac. outparcel #1 available for sale, ground lease or build-to-suit, water and sewer available.
- ± 1.0 ac. outparcel #3 available for ground lease or build-to-suit, water and sewer available.

#### **TRAFFIC COUNTS (2025)**

| US 70, US 321 Business | 20,345 ADT |
|------------------------|------------|
| US 321                 | 34,461 ADT |

### Hickory Village Site Plan

### Hickory Village Merchant Aerial