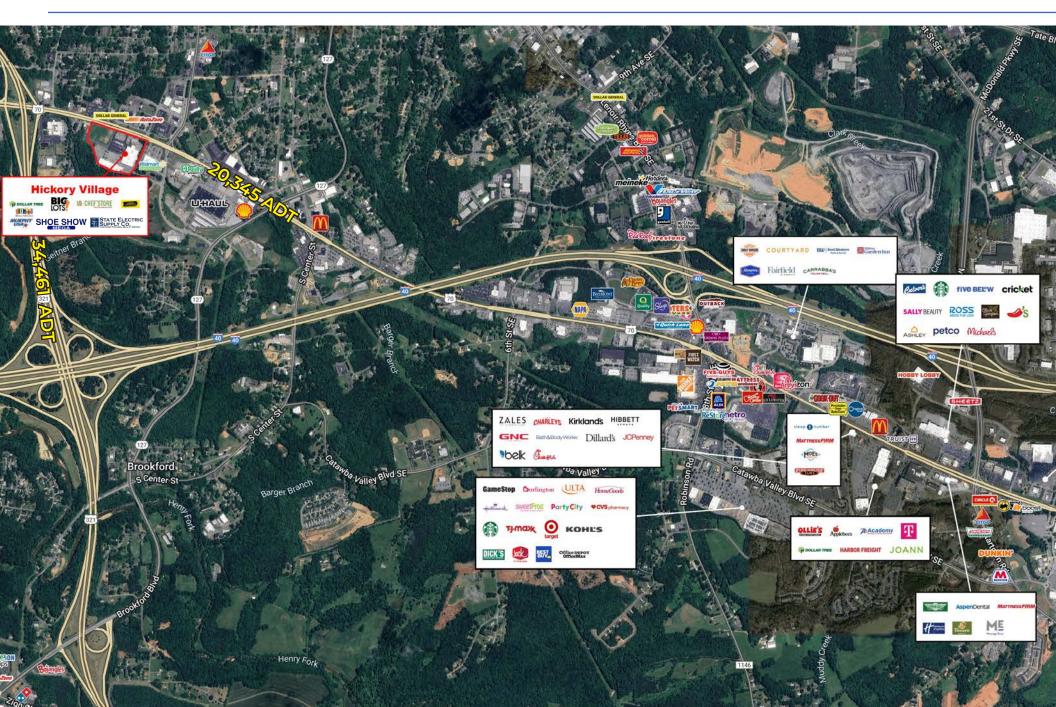

### Hickory Village Merchant Aerial

#### **TRAFFIC COUNTS (2025)**

| US 70, US 321 Business | 20,345 ADT |
|------------------------|------------|
| US 321                 | 34,461 ADT |