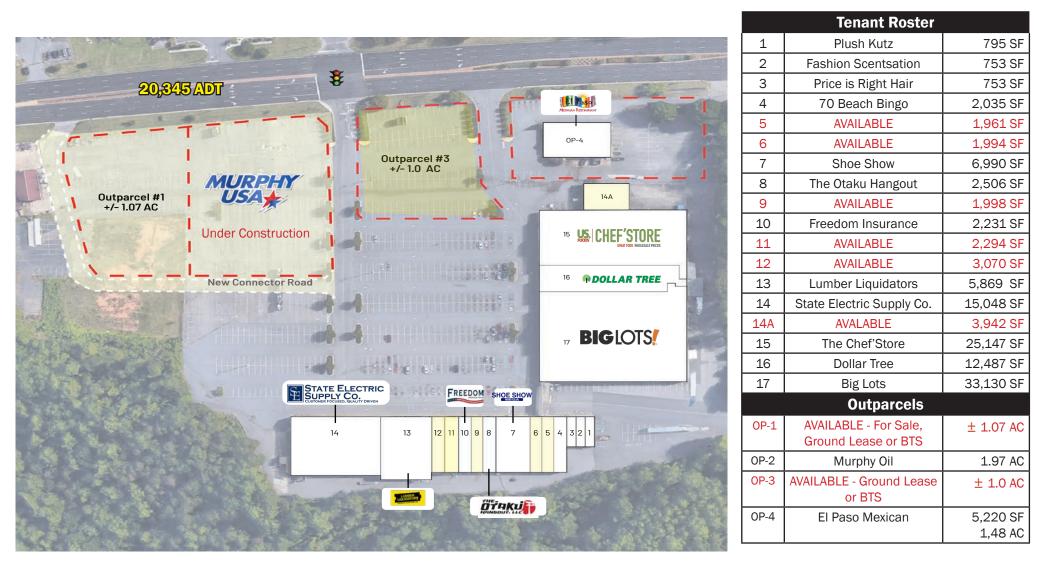

- $\pm$  1,961 3,955 SF available for lease.
- ± 1.07 ac. outparcel #1 available for sale, ground lease or build-to-suit, water and sewer available.
- ± 1.0 ac. outparcel #3 available for ground lease or build-to-suit, water and sewer available.

### Hickory Village Site Plan

# Hickory Village Available Outparcels

### Hickory Village Merchant Aerial