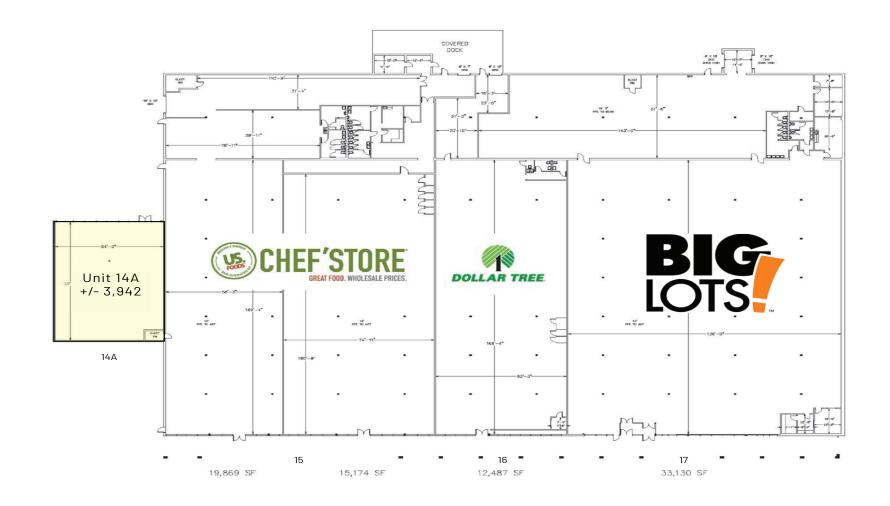

ators

- $\pm$  1,961 3,955 SF available for lease.
- ± 1.07 ac. outparcel #1 available for sale, ground lease or build-to-suit, water and sewer available.
- ± 1.0 ac. outparcel #3 available for ground lease or build-to-suit, water and sewer available.

### **DEMOGRAPHICS (2024)**

|                | 1 mile   | 3 miles  | 5 miles  |
|----------------|----------|----------|----------|
| Population     | 4,016    | 31,044   | 68,521   |
| Daytime Pop    | 4,918    | 36,155   | 54,240   |
| Avg. HH Income | \$63,024 | \$91,452 | \$98,570 |

#### **TRAFFIC COUNTS (2025)**

| US 70, US 321 Business | 20,345 ADT |
|------------------------|------------|
| US 321                 | 34,461 ADT |



### Hickory Village Site Plan



### Hickory Village Site Plan

### Available

Building A +/- 3,942



### Hickory Village Site Plan

### Available

Building B ±1,961 - 3,955 SF



# Hickory Village Available Outparcels



## Hickory Village Center Photos



### Hickory Village Merchant Aerial