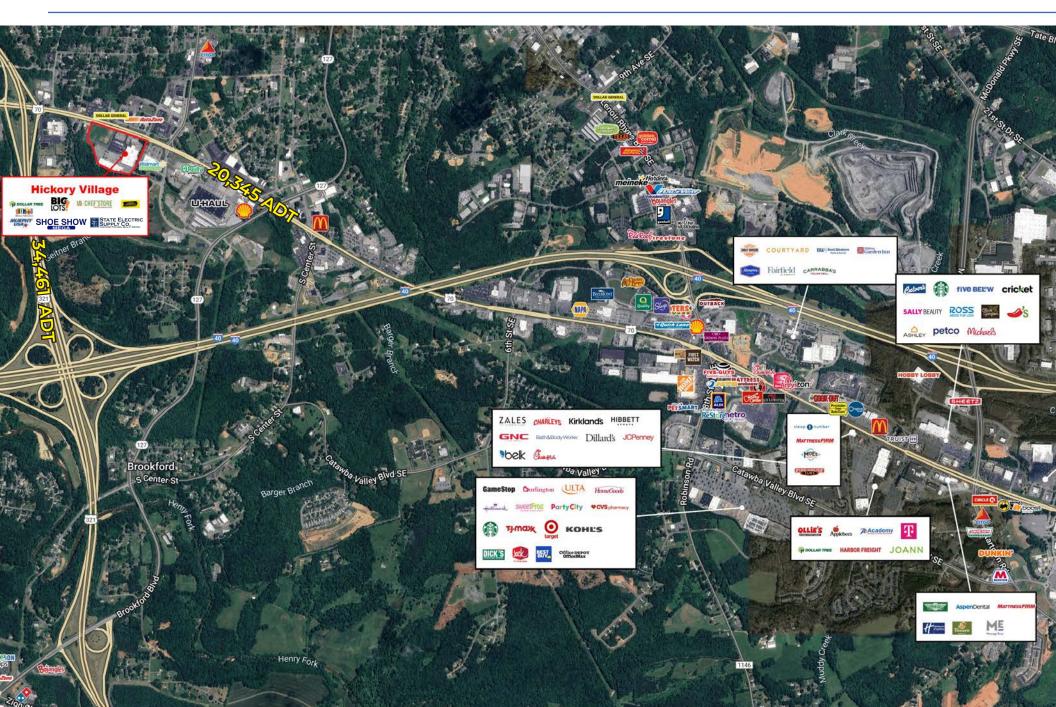

ground lease or build-to-suit, water and sewer available.

### **DEMOGRAPHICS (2024)**

|                | 1 mile   | 3 miles  | 5 miles  |
|----------------|----------|----------|----------|
| Population     | 4,016    | 31,044   | 68,521   |
| Daytime Pop    | 4,918    | 36,155   | 54,240   |
| Avg. HH Income | \$63,024 | \$91,452 | \$98,570 |

#### **TRAFFIC COUNTS (2025)**

| US 70, US 321 Business | 20,345 ADT |
|------------------------|------------|
| US 321                 | 34,461 ADT |



### Hickory Village Site Plan



### Hickory Village Site Plan

### Available

Building A +/- 3,942



### Hickory Village Site Plan

### Available

Building B ±1,961 - 3,955 SF



# Hickory Village Available Outparcels



## Hickory Village Center Photos



### Hickory Village Merchant Aerial