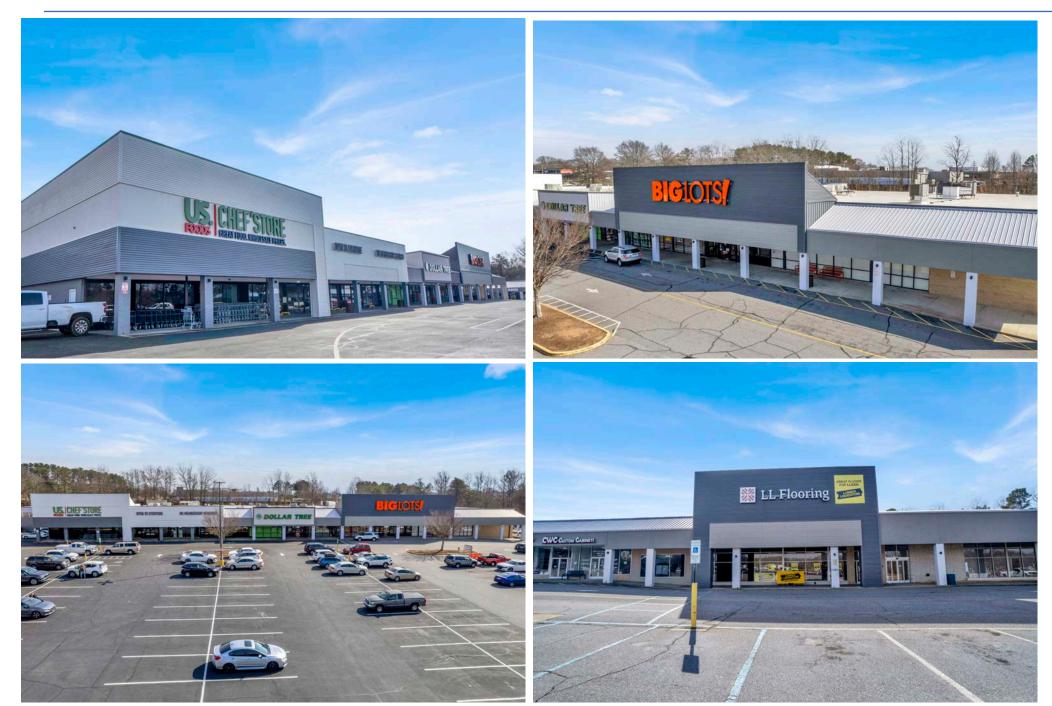

- ± 1.0 ac. outparcel #3 available for ground lease or build-to-suit, water and sewer available.

### **DEMOGRAPHICS (2024)**

|                | 1 mile   | 3 miles  | 5 miles  |
|----------------|----------|----------|----------|
| Population     | 4,016    | 31,044   | 68,521   |
| Daytime Pop    | 4,918    | 36,155   | 54,240   |
| Avg. HH Income | \$63,024 | \$91,452 | \$98,570 |

#### **TRAFFIC COUNTS (2025)**

| US 70, US 321 Business | 20,345 ADT |
|------------------------|------------|
| US 321                 | 34,461 ADT |



### Hickory Village Site Plan



### Hickory Village Site Plan

### Available

Building A +/- 3,942



### Hickory Village Site Plan

### Available

Building B ±1,961 - 3,955 SF



# Hickory Village Available Outparcels



## Hickory Village Center Photos



### Hickory Village Merchant Aerial