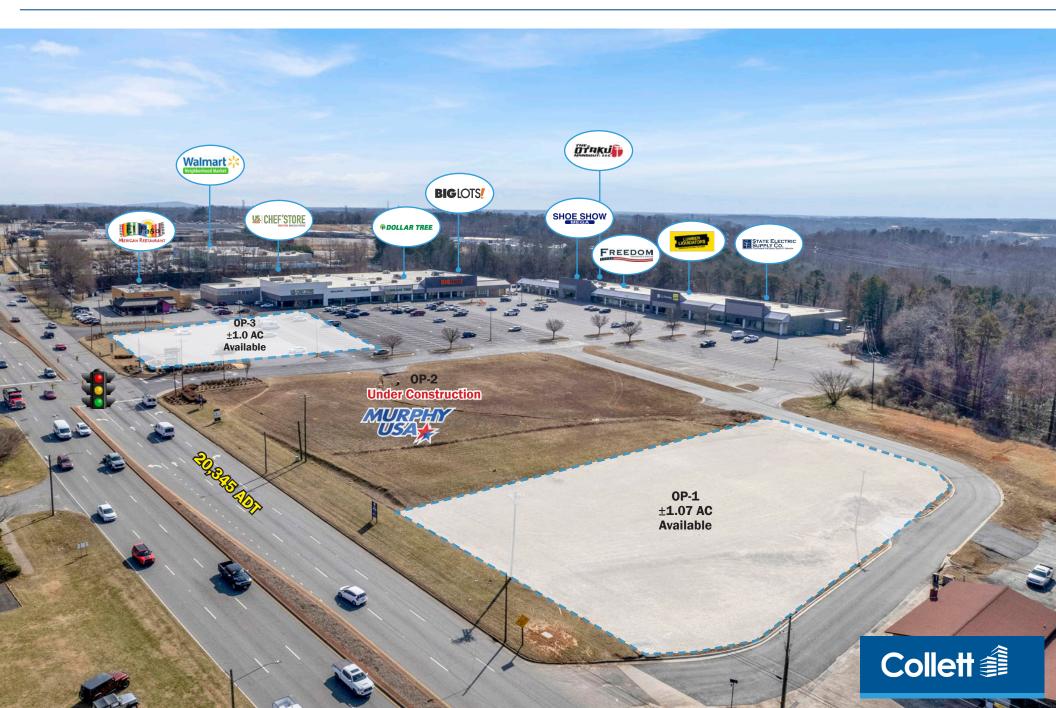

# Hickory Village Available Outparcels

- $\pm$  1,961 3,955 SF available for lease.
- ± 1.07 ac. outparcel #1 available for sale, ground lease or build-to-suit, water and sewer available.
- ± 1.0 ac. outparcel #3 available for ground lease or build-to-suit, water and sewer available.

#### **TRAFFIC COUNTS (2025)**

| US 70, US 321 Business | 20,345 ADT |
|------------------------|------------|
| US 321                 | 34,461 ADT |