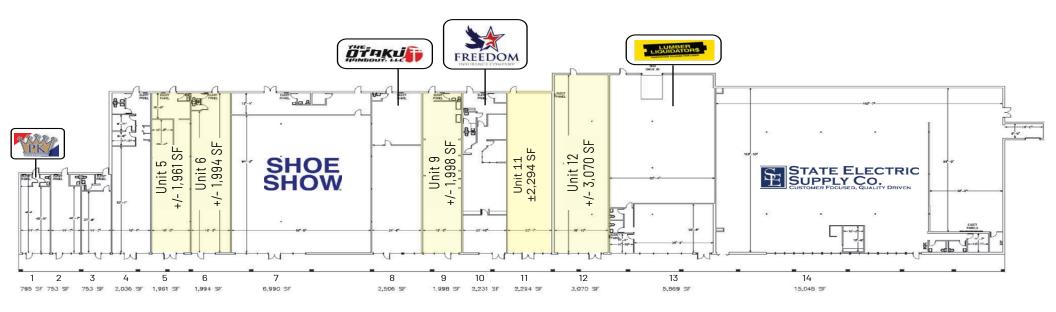

available for sale, ground lease or build-to-suit, water and sewer available.
- ± 1.0 ac. outparcel #3 available for ground lease or build-to-suit, water and sewer available.

### **DEMOGRAPHICS (2024)**

|                | 1 mile   | 3 miles  | 5 miles  |
|----------------|----------|----------|----------|
| Population     | 4,016    | 31,044   | 68,521   |
| Daytime Pop    | 4,918    | 36,155   | 54,240   |
| Avg. HH Income | \$63,024 | \$91,452 | \$98,570 |

#### **TRAFFIC COUNTS (2025)**

| US 70, US 321 Business | 20,345 ADT |
|------------------------|------------|
| US 321                 | 34,461 ADT |



### Hickory Village Site Plan



### Hickory Village Site Plan

### Available

Building A +/- 3,942



### Hickory Village Site Plan

### Available

Building B ±1,961 - 3,955 SF



# Hickory Village Available Outparcels



## Hickory Village Center Photos



### Hickory Village Merchant Aerial