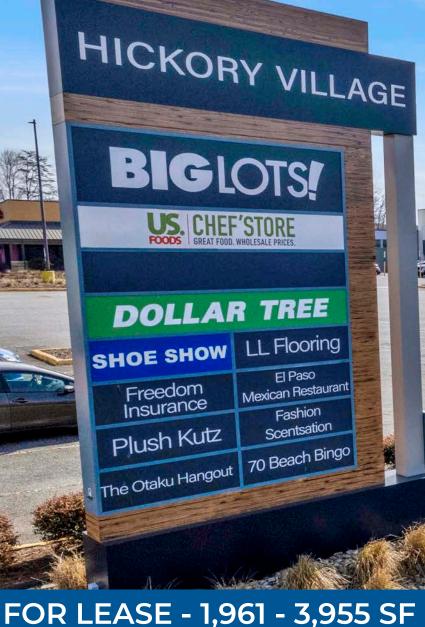

# Hickory Village Property Information

- ± 120,000 SF shopping center renovated in 2022, Hickory Village is conveniently located near Hwy 70, Hwy 321 and I-40, allowing for ease of access to a regional population. The Center has over 1,000 feet of frontage along Hwy 70 with multiple access points including direct signalized access.
- Join major retailers like Big Lots, Dollar Tree, The Chef'Store, State Electric Supply & Lumber Liquidators

## Hickory Village Center Photos