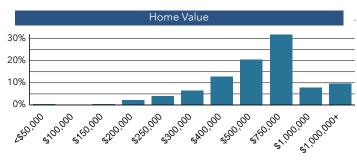

---|-----------|-----------|
| Population     | 3,710     | 44,266    | 132,536   |
| Avg. HH Income | \$129,350 | \$155,731 | \$140,669 |
| Households     | 1,444     | 17,691    | 53,405    |
| Employees      | 3,437     | 35,612    | 73,168    |

### **TRAFFIC COUNTS**

| Highway 14     | 16,164 VPD |
|----------------|------------|
| Society Street | 3,413 VPD  |



### Leasing Plans

Level One 600 Building ≈5,460 RSF





### Demographics

#### **KEY FACTS**

Population



Average Household Size

51.6 Median Age

\$129,350

Median Household Income





Population

2.50

Household

Households

51.6 Avg Size

Median Age

\$129,350 Household Income

Median Home Value

\$527,812

Wealth Index

198

Housing Affordability

101

32 Diversity Index

Hartness Ring: 1 mile radius

**INCOME** 





Income

Median Household



\$66,450 Per Capita Income



\$939,808

Median Net Worth

POPULATION BY AGE

#### ANNUAL HOUSEHOLD SPENDING





(30.6%)

\$3,272 Apparel & Services



\$383 Hardware









\$68,411,634

2024 Retail Goods

#### **EMPLOYMENT**

### ANNUAL LIFESTYLE SPENDING

White Collar











8%









\$123 Theatre/Operas/ Concerts



Movies/Museums/ Parks



Aged 65+

Source: This infographic contains data provided by Esri (2024, 2029), Esri-U.S. BLS (2024), Esri-MRI-Simmons (2024), © 2025 Esri

Others

(0.0%)

Blue Collar

11%

Unemployment









Online Games

Aerial