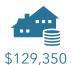

### **DEMOGRAPHICS**

|                | 1 mile    | 3 miles   | 5 miles   |
|----------------|-----------|-----------|-----------|
| Population     | 3,710     | 44,266    | 132,536   |
| Avg. HH Income | \$129,350 | \$155,731 | \$140,669 |
| Households     | 1,444     | 17,691    | 53,405    |
| Employees      | 3,437     | 35,612    | 73,168    |

#### **KEY FACTS**

Population

Average Household Size

51.6 Median Age

\$129,350

Median Household Income

Population

2.50

Household

Households

51.6 Avg Size

Median Age

\$129,350 Household Income

Median Home Value

\$527,812

Wealth Index