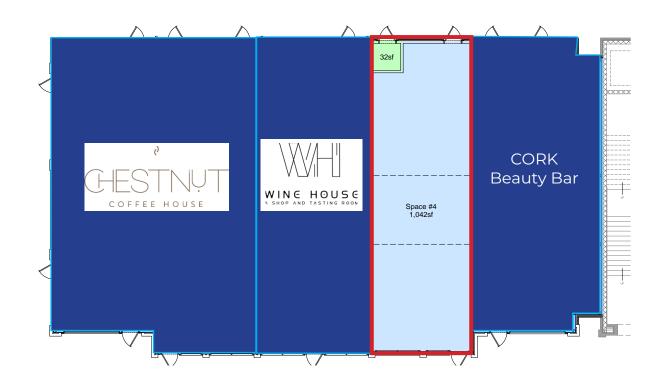

### **PROPERTY FEATURES**

- · +/- 1,042 retail space available for lease
- Abundant green space and outdoor seating
- · Wayfinding signage
- Hartness will be home to approximately 1,000 households upon completion
- Co-tenants include One5, Cork Beauty Bar, Chestnut Coffee, and Wine House

### Leasing Plans

Level One 600 Building ≈5,460 RSF