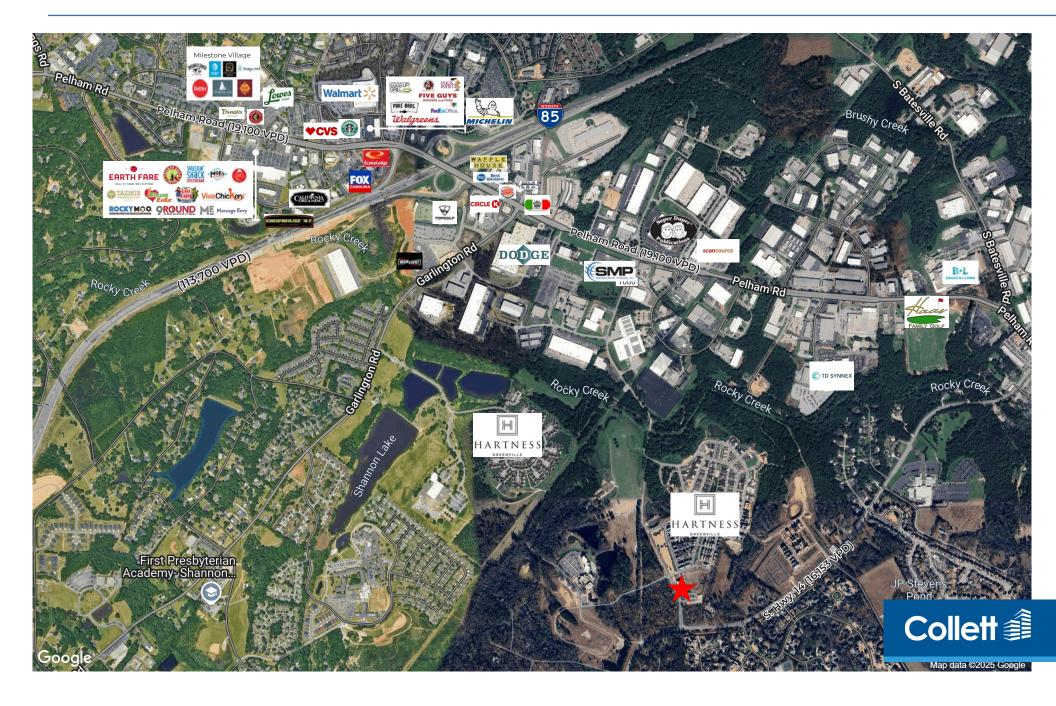

.6 Avg Size

Median Age

\$129,350 Household Income

Median Home Value

\$527,812

Wealth Index

198

Housing Affordability

101

32 Diversity Index

Hartness Ring: 1 mile radius

**INCOME** 





Income

Median Household



\$66,450 Per Capita Income



\$939,808

Median Net Worth

POPULATION BY AGE

#### ANNUAL HOUSEHOLD SPENDING





(30.6%)

\$3,272 Apparel & Services



\$383 Hardware









\$68,411,634

2024 Retail Goods

#### **EMPLOYMENT**

### ANNUAL LIFESTYLE SPENDING

White Collar











8%









\$123 Theatre/Operas/ Concerts



Movies/Museums/ Parks



Aged 65+

Source: This infographic contains data provided by Esri (2024, 2029), Esri-U.S. BLS (2024), Esri-MRI-Simmons (2024), © 2025 Esri

Others

(0.0%)

Blue Collar

11%

Unemployment









Online Games

Aerial