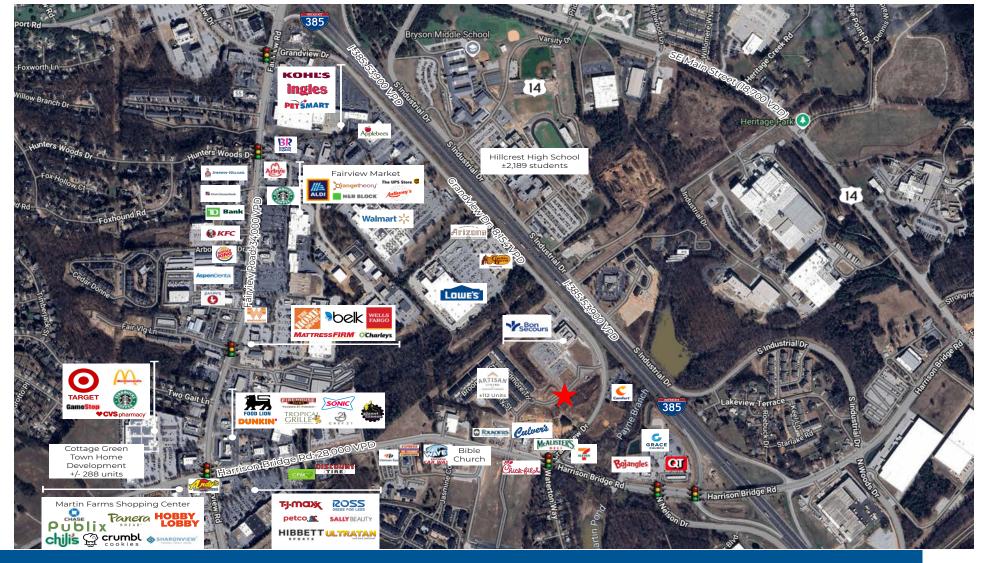

#### **PROPERTY FEATURES**

- $\cdot\,\,\pm$ 1,600 SF 5,600 SF multi-tenant building or ground lease opportunity
  - · Subdividable: ±1,600 ±5,600 SF
- Adjacent to Bon Secours 10-acre Campus and Artisan Living (±112 units)
- Close proximity to I-385 for easy access via Harrison Bridge Road

- Strong retail and restaurant demographics
- Nearby retail/restaurants include Lowe's, Walmart, Target, Kohl's, Ingles, Planet Fitness, Petsmart, Publix, TJ Maxx, Ross, Hobby Lobby, Panera Bread, and Chick-fil-a

### **TRAFFIC COUNTS**

| I-385                | 53,900 VPD |
|----------------------|------------|
| Harrison Bridge Road | 28,000 VPD |

Aerial

### Aerial