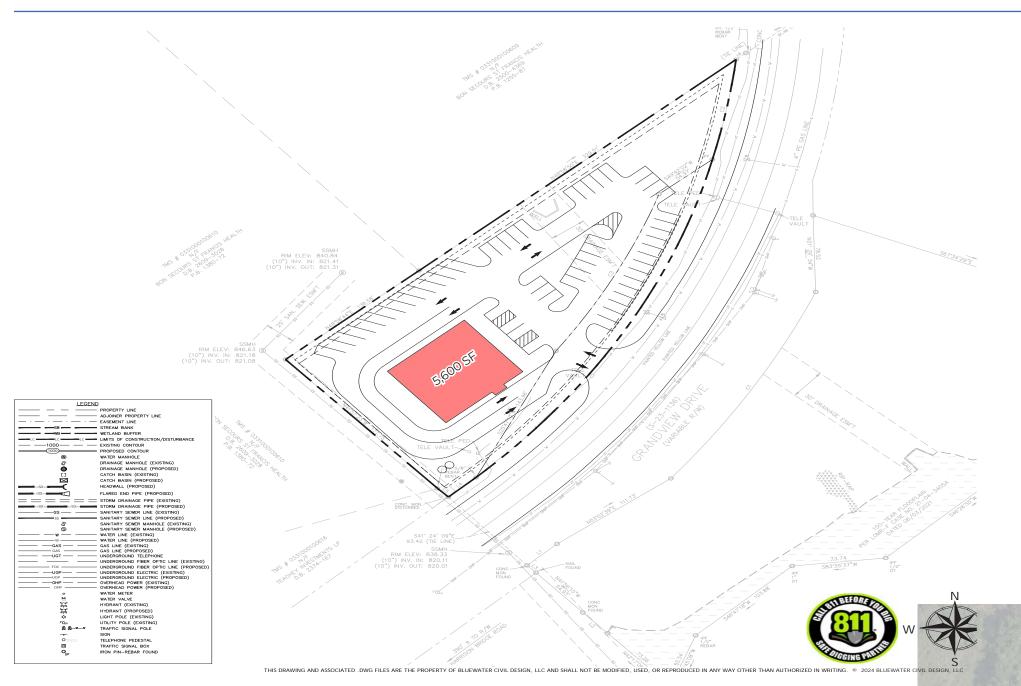

ose proximity to I-385 for easy access via Harrison Bridge Road

- Strong retail and restaurant demographics
- Nearby retail/restaurants include Lowe's, Walmart, Target, Kohl's, Ingles, Planet Fitness, Petsmart, Publix, TJ Maxx, Ross, Hobby Lobby, Panera Bread, and Chick-fil-a

### **DEMOGRAPHICS**

|                 | 1 mile   | 3 miles  | 5 miles  |
|-----------------|----------|----------|----------|
| Population      | 2,641    | 45,015   | 83,004   |
| Avg. HH Income  | \$89,091 | \$87,002 | \$88,494 |
| Total Employees | 4,629    | 14,448   | 21,379   |

### **TRAFFIC COUNTS**

| I-385                | 53,900 VPD |
|----------------------|------------|
| Harrison Bridge Road | 28,000 VPD |



Aerial



### Aerial



### Prelimary Site Plan: 5,600 SF subdivable multi-tenant building



### Demographics

#### **KEY FACTS**

2,641

Population



Average Household Size



Median Age

\$89,091

Median Household Income

# Population Trends and Key Indicators

3971 Grandview Dr, Simpsonville, South Carolina, 29680

2,641 Population

1,045 Households

2.52 Avg Size

Household

35.8 Median

Age

\$89,091 Median

Household Income

\$282,969 Median Home Value

84 Wealth

129 Housing

Index Affordability Diversity Index

65

INCOME





Median Household Income



\$248,940

Per Capita Income Median Net Worth

ANNUAL HOUSEHOLD SPENDING

AVERAGE AMOUNT SPENT ON RETAIL GOODS



\$2,417



\$7,021

Groceries

\$268 Computers &



\$7,540

Health Care





\$33,624,627

2024 Retail Goods

#### **EMPLOYMENT**

White Collar



ANNUAL LIFESTYLE SPENDING

\$69 Theatre/Operas/



Movies/Mu