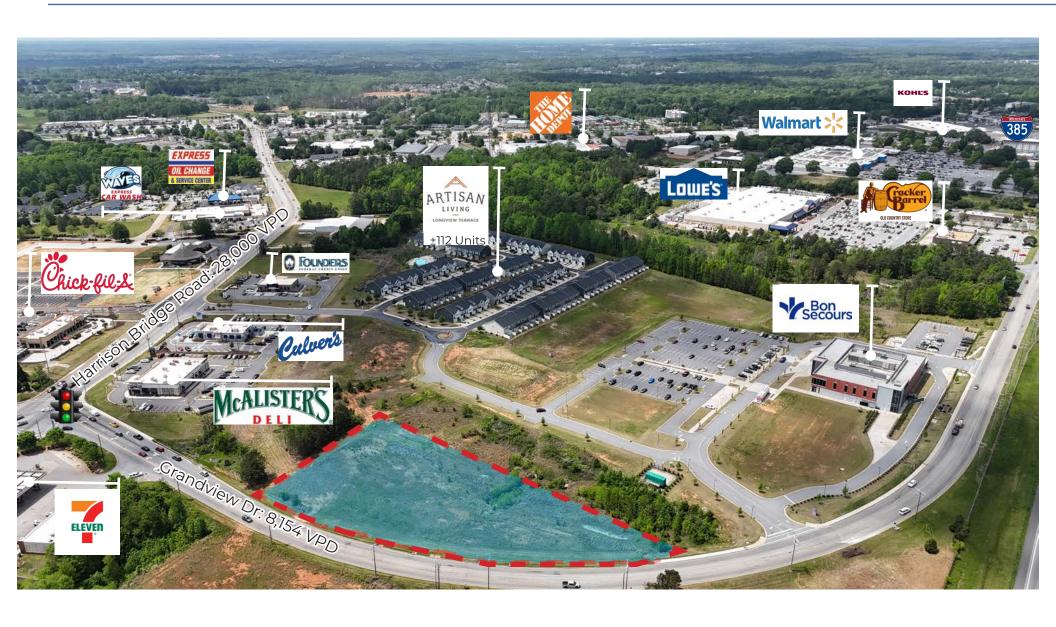

#### **PROPERTY FEATURES**

- $\cdot\,\,\pm$ 1,600 SF 5,600 SF multi-tenant building or ground lease opportunity
  - · Subdividable: ±1,600 ±5,600 SF
- Adjacent to Bon Secours 10-acre Campus and Artisan Living (±112 units)
- Close proximity to I-385 for easy access via Harrison Bridge Road

- Strong retail and restaurant demographics
- Nearby retail/restaurants include Lowe's, Walmart, Target, Kohl's, Ingles, Planet Fitness, Petsmart, Publix, TJ Maxx, Ross, Hobby Lobby, Panera Bread, and Chick-fil-a

### Aerial