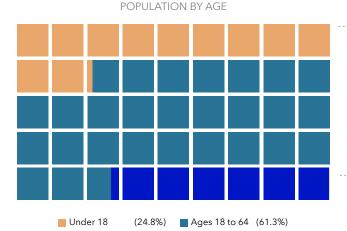

#### **KEY FACTS**

2,641

Population

Average Household Size

Median Age

\$89,091

Median Household Income

# Population Trends and Key Indicators

3971 Grandview Dr, Simpsonville, South Carolina, 29680

2,641 Population

1,045 Households

2.52 Avg Size

Household

35.8 Median

Age