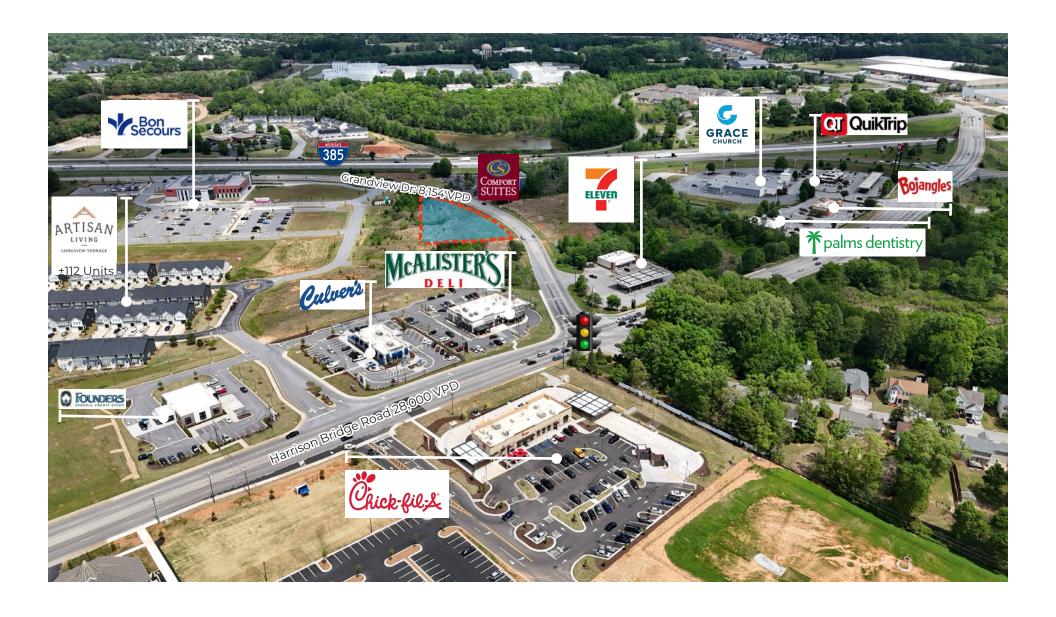

#### **PROPERTY FEATURES**

- $\cdot\,\,\pm$ 1,600 SF 5,600 SF multi-tenant building or ground lease opportunity
  - · Subdividable: ±1,600 ±5,600 SF
- Adjacent to Bon Secours 10-acre Campus and Artisan Living (±112 units)
- Close proximity to I-385 for easy access via Harrison Bridge Road

- Strong retail and restaurant demographics
- Nearby retail/restaurants include Lowe's, Walmart, Target, Kohl's, Ingles, Planet Fitness, Petsmart, Publix, TJ Maxx, Ross, Hobby Lobby, Panera Bread, and Chick-fil-a

### Aerial