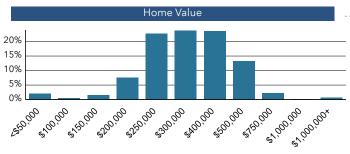

\$89,091 Median

Household Income

\$282,969 Median Home Value

84 Wealth

129 Housing

Index Affordability Diversity Index

65

INCOME