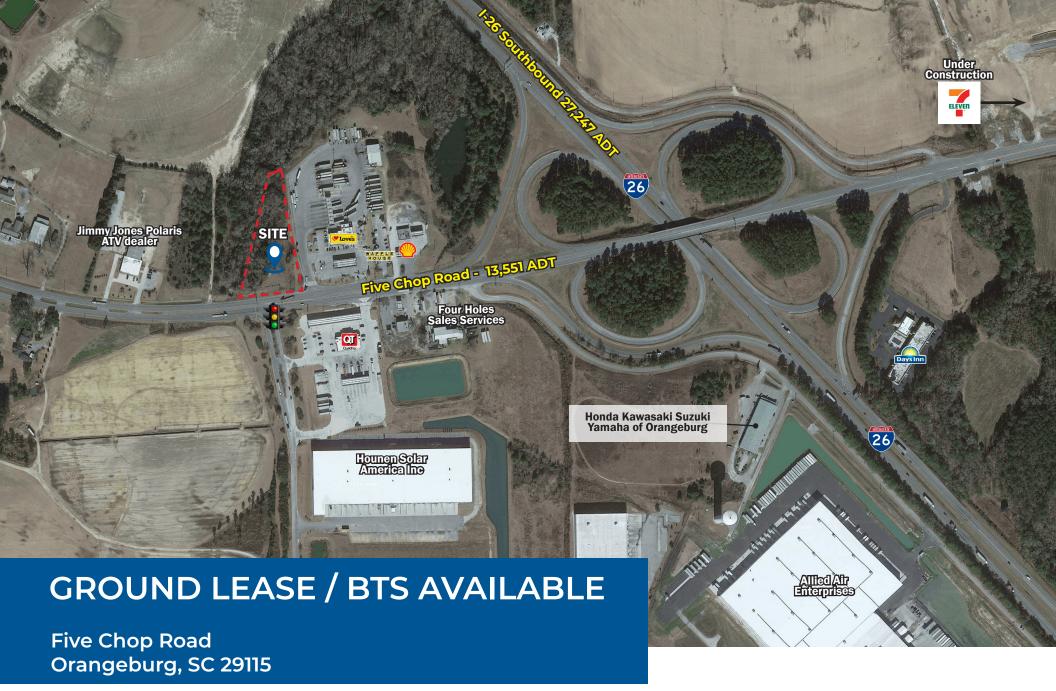

## Five Chop Road

### **Property Information**

- ±2.3 acre site available for ground lease or built to suit located on Hwy 301 which connects to interstates I-26 and I-95.
- Orangeburg, South Carolina is located between Columbia and the port city of Charleston.
- · Zoned: General Commercial

#### **TRAFFIC COUNTS**

Five Chop Road 9,637 ADT I-26 (Southbound) 27,247 ADT