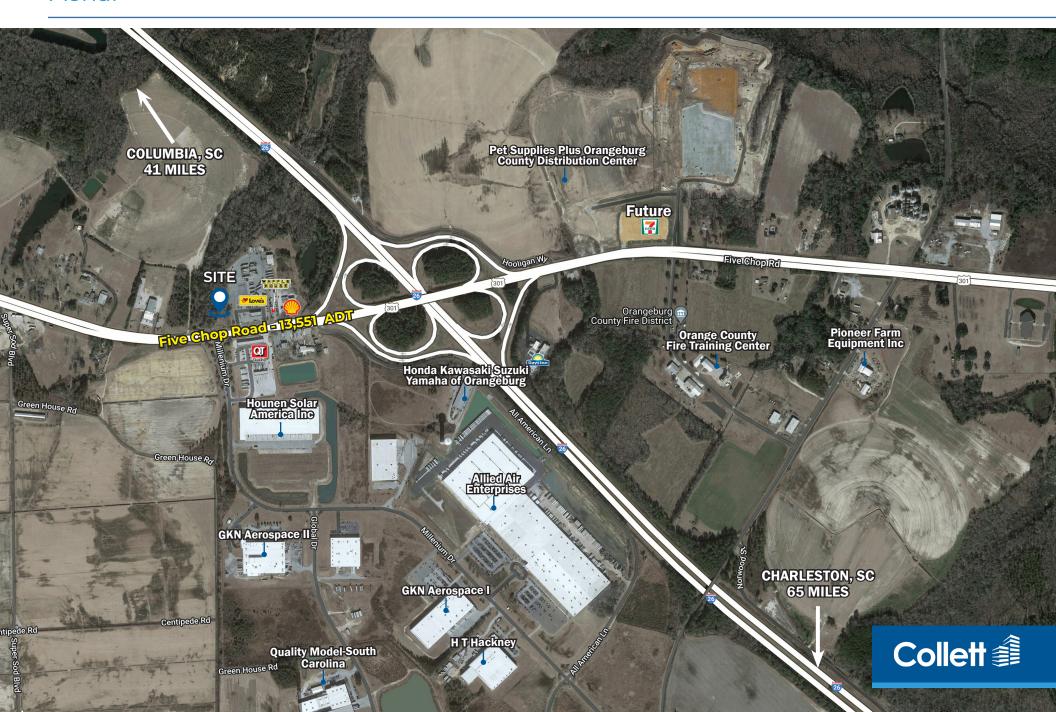

# Five Chop Road

Aerial

### **Property Information**

- ±2.3 acre site available for ground lease or built to suit located on Hwy 301 which connects to interstates I-26 and I-95.
- Orangeburg, South Carolina is located between Columbia and the port city of Charleston.
- · Zoned: General Commercial