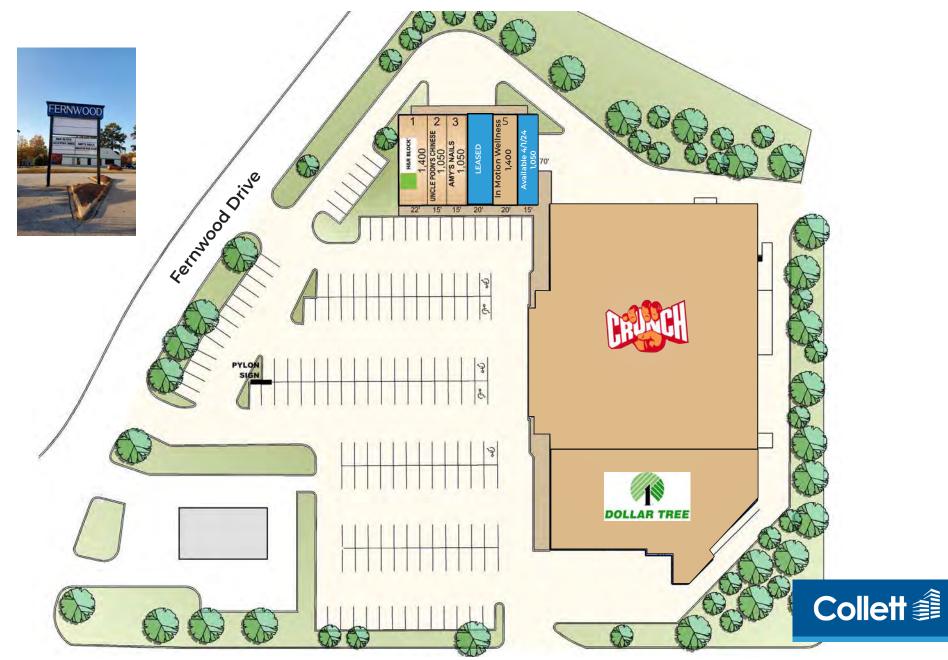

### Fernwood Plaza Site Plan

Applewood Lane

#### Property Overview

- New pylon
- $\cdot$  Facade renovation coming soon
- ±1,050 SF retail space available for lease
- Ideally situated off E. Main Street (Hwy 29) with signalized access
- Great location on main East Side
  retail corridor
- Co-tenants include Crunch Fitness, Dollar Tree, H&R Block, Amy's Nails, Uncle Poon's Chinese Restaurant, Gateway Travel, In Motion Wellness