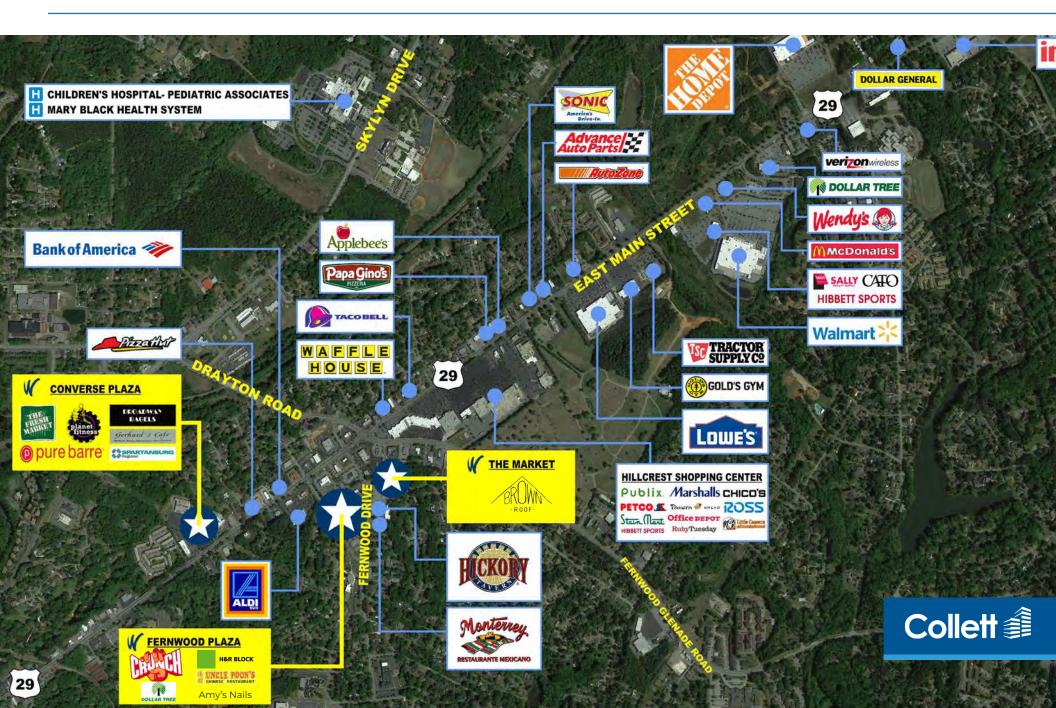

- Strong East Side residential demographics
- Nearby retailers/restaurants include Chick-fil-A, Lowe's, Marshalls, Panera Bread, Publix, Walmart, Wendy's, Panda Express, Walgreens, CVS, Hickory Tavern, Petco, Rack Room Shoes, NCG Cinema