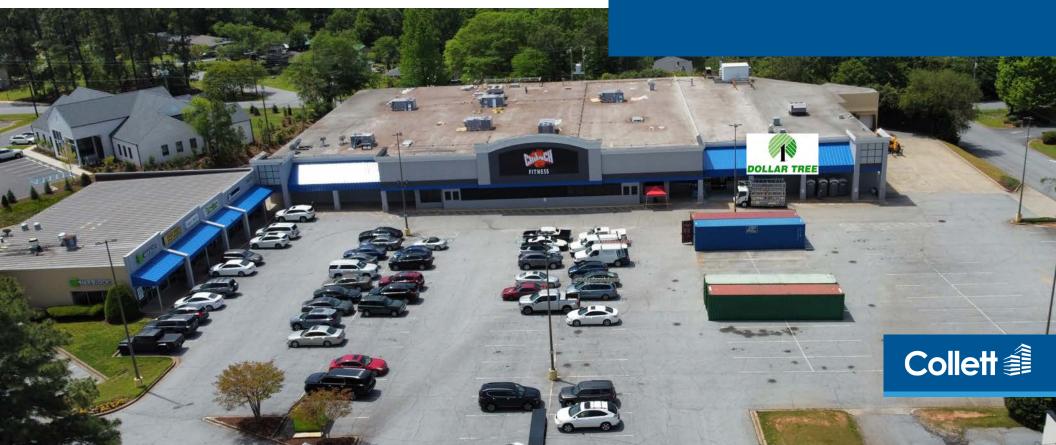

#### Property Overview

- New pylon
- $\cdot$  Facade renovation coming soon
- ±1,050 SF retail space available for lease
- Ideally situated off E. Main Street (Hwy 29) with signalized access
- Great location on main East Side
  retail corridor
- Co-tenants include Crunch Fitness, Dollar Tree, H&R Block, Amy's Nails, Uncle Poon's Chinese Restaurant, Gateway Travel, In Motion Wellness

- Strong East Side residential demographics
- Nearby retailers/restaurants include Chick-fil-A, Lowe's, Marshalls, Panera Bread, Publix, Walmart, Wendy's, Panda Express, Walgreens, CVS, Hickory Tavern, Petco, Rack Room Shoes, NCG Cinema