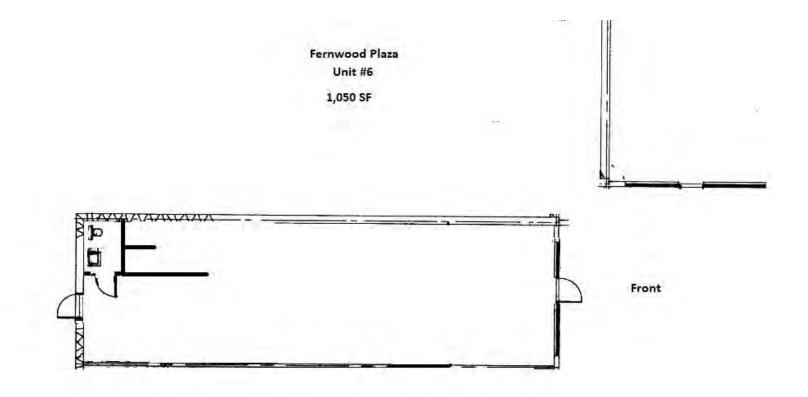

#### Property Overview

- New pylon
- $\cdot$  Facade renovation coming soon
- ±1,050 SF retail space available for lease
- Ideally situated off E. Main Street (Hwy 29) with signalized access
- Great location on main East Side
  retail corridor
- Co-tenants include Crunch Fitness, Dollar Tree, H&R Block, Amy's Nails, Uncle Poon's Chinese Restaurant, Gateway Travel, In Motion Wellness