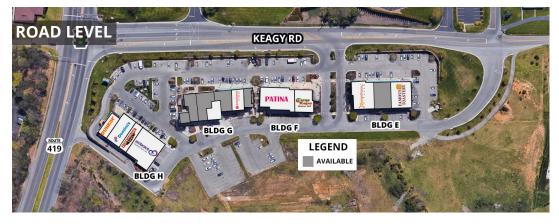

## **Property Overview**

- Strong household income within 1, 3 and 5 miles of site
- Anchor pad available
- Prominent restaurant end-cap with outdoor seating available
- On prime retail corridor of Electric Road (26,000 VPD) / Route 419
- Close proximity to large area employers and daytime traffic generators
- Near regional Lewis Gale Medical Center
- Potential for monument or directional signage
- 800 SF minimum up to 50,000 SF maximum available space