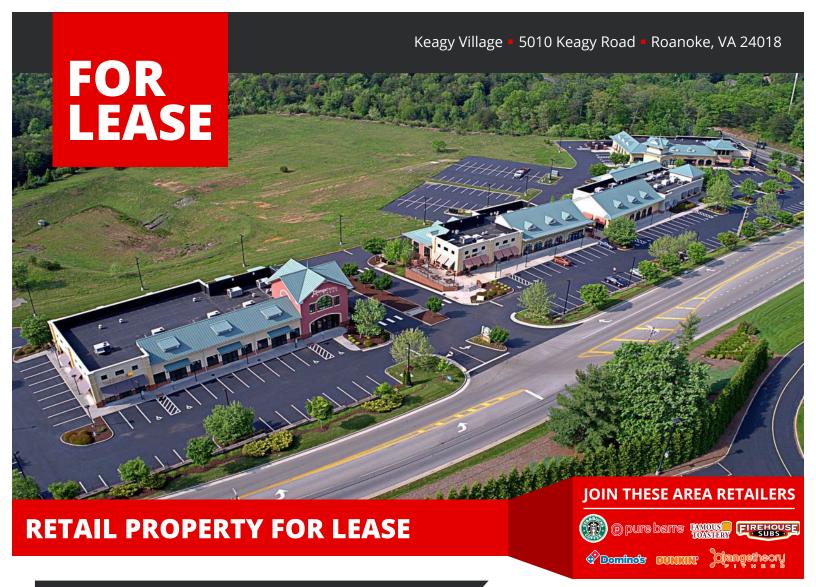

## **Property Overview**

- Strong household income within 1, 3 and 5 miles of site
- Anchor pad available
- Prominent restaurant end-cap with outdoor seating available
- On prime retail corridor of Electric Road (26,000 VPD) / Route 419
- Close proximity to large area employers and daytime traffic generators
- Near regional Lewis Gale Medical Center
- Potential for monument or directional signage
- 800 SF minimum up to 50,000 SF maximum available space