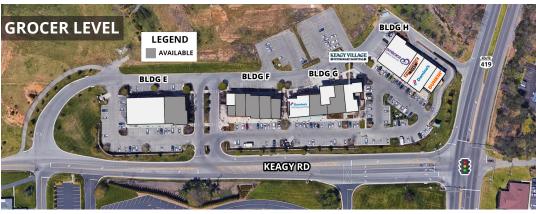

## **Property Overview**

- Strong household income within 1, 3 and 5 miles of site
- Anchor pad available
- Prominent restaurant end-cap with outdoor seating available
- On prime retail corridor of Electric Road (26,000 VPD) / Route 419
- Close proximity to large area employers and daytime traffic generators
- Near regional Lewis Gale Medical Center
- Potential for monument or directional signage
- 800 SF minimum up to 50,000 SF maximum available space