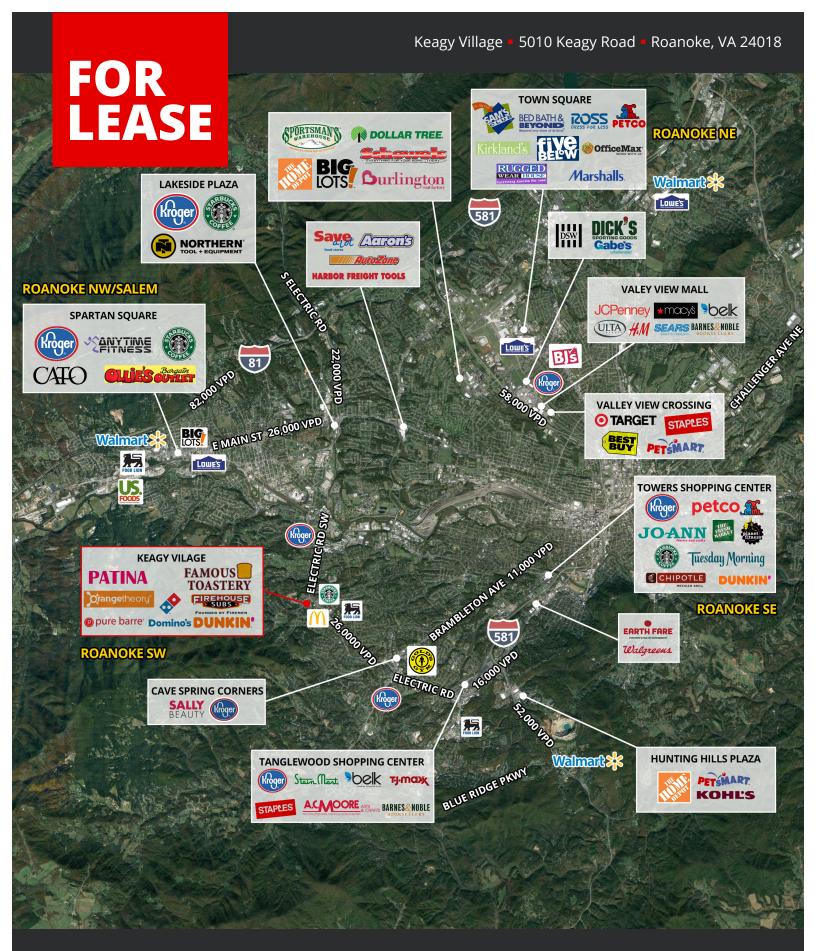

## **Property Overview**

- Strong household income within 1, 3 and 5 miles of site
- Anchor pad available
- Prominent restaurant end-cap with outdoor seating available
- On prime retail corridor of Electric Road (26,000 VPD) / Route 419
- Close proximity to large area employers and daytime traffic generators
- Near regional Lewis Gale Medical Center
- Potential for monument or directional signage
- 800 SF minimum up to 50,000 SF maximum available space