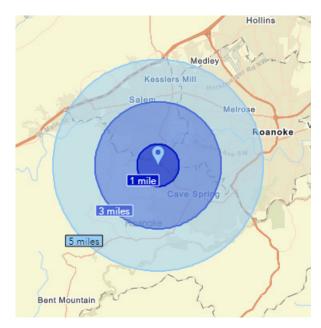

| Demographics  | 1 Mile    | 3 Miles  | 5 Miles  |
|---------------|-----------|----------|----------|
| Households    | 2,618     | 18,718   | 47,306   |
| Population    | 5,941     | 43,362   | 110,268  |
| Avg HH Income | \$126,029 | \$94,081 | \$87,126 |