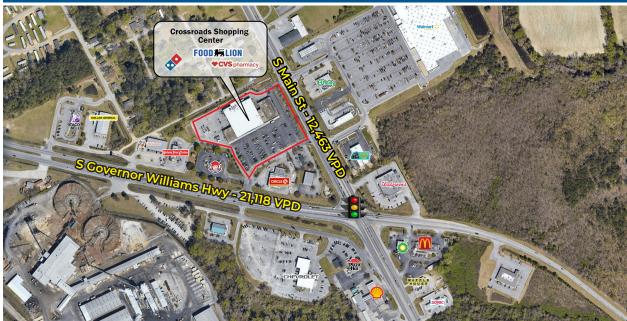

## TRAFFIC COUNTS

S Governor Williams Hwy 21,118 VPD S Main Street 12,463 VPD

## **PROPERTY DETAILS**

- 1,400 SF Available
- 44,800 square foot neighborhood center anchored by Food Lion and CVS.
- Center located at the corner of Governor Williams Hwy (Hwy 52) and S Main Street.
- Co-tenants include: Domino's Pizza, World Finance Loan & Taxes and Great China Restaurant