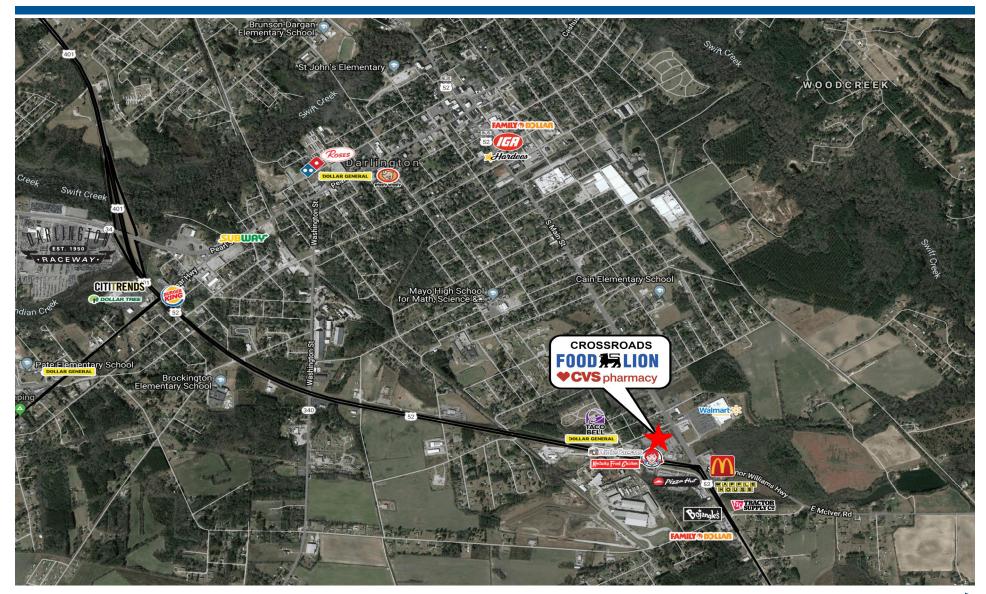

## TRAFFIC COUNTS

S Governor Williams Hwy 21,118 VPD S Main Street 12,463 VPD

## **PROPERTY DETAILS**

- 1,400 SF Available
- 44,800 square foot neighborhood center anchored by Food Lion and CVS.
- Center located at the corner of Governor Williams Hwy (Hwy 52) and S Main Street.
- Co-tenants include: Domino's Pizza, World Finance Loan & Taxes and Great China Restaurant