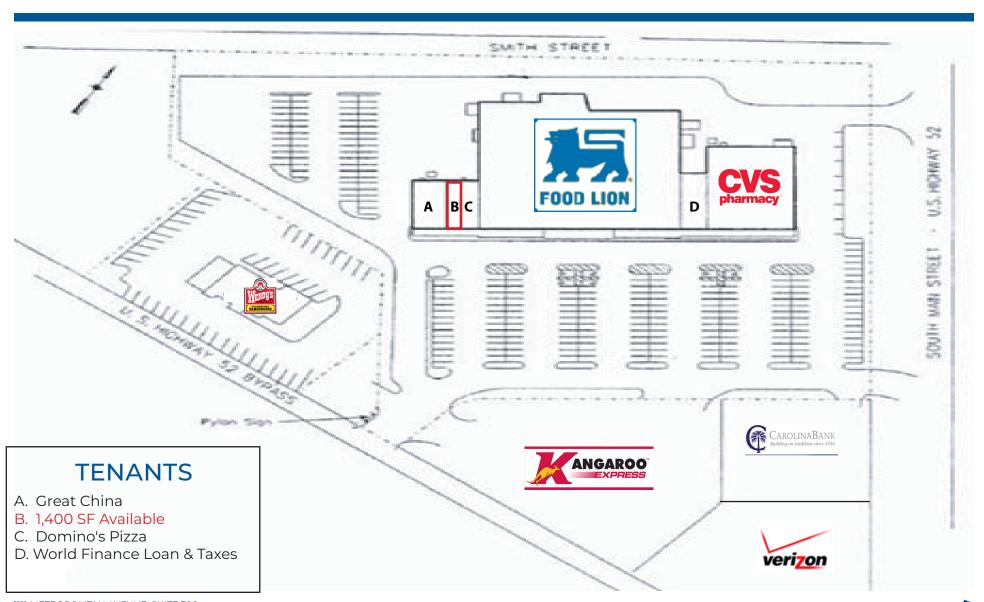

## **PROPERTY DETAILS**

- 1,400 SF Available
- 44,800 square foot neighborhood center anchored by Food Lion and CVS.
- Center located at the corner of Governor Williams Hwy (Hwy 52) and S Main Street.
- Co-tenants include: Domino's Pizza, World Finance Loan & Taxes and Great China Restaurant