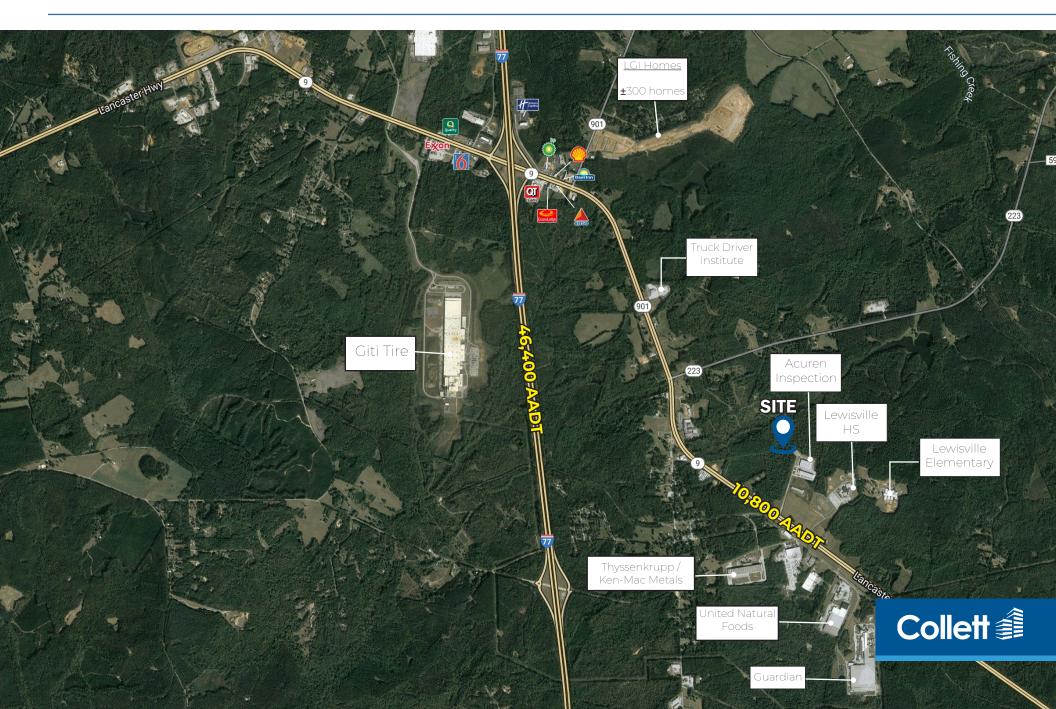

# Richburg, SC <sub>Aerial</sub>

### **PROPERTY FEATURES**

- Approximately 44.84 acres of land available in Chester County, SC
- · Parcel ID: 125-00-00-093-000
- Zoning: ID-2 (Industrial)
- Chester County is at the center of a growing county and diverse economic and agricultural region in South Carolina along Interstate 77 between Charlotte, NC and Columbia, SC.
- Permitted uses include: manufacturing, distribution center, warehousing and storage, testing laboratory
- Topography is mostly flat, slightly rolling near back and on right side
- Site is 2.5 miles from I-77 (Exit 62) and 1.6 miles from I-77 (Exit 65)
- Call for pricing