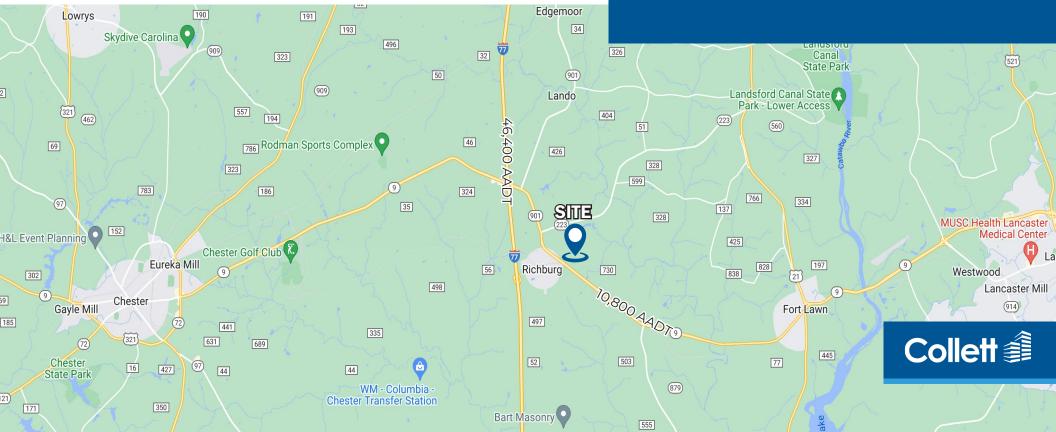

## TRAFFIC COUNTS

| I-77          | 46,400 AADT |
|---------------|-------------|
| Lancaster Hwy | 10,800 AADT |