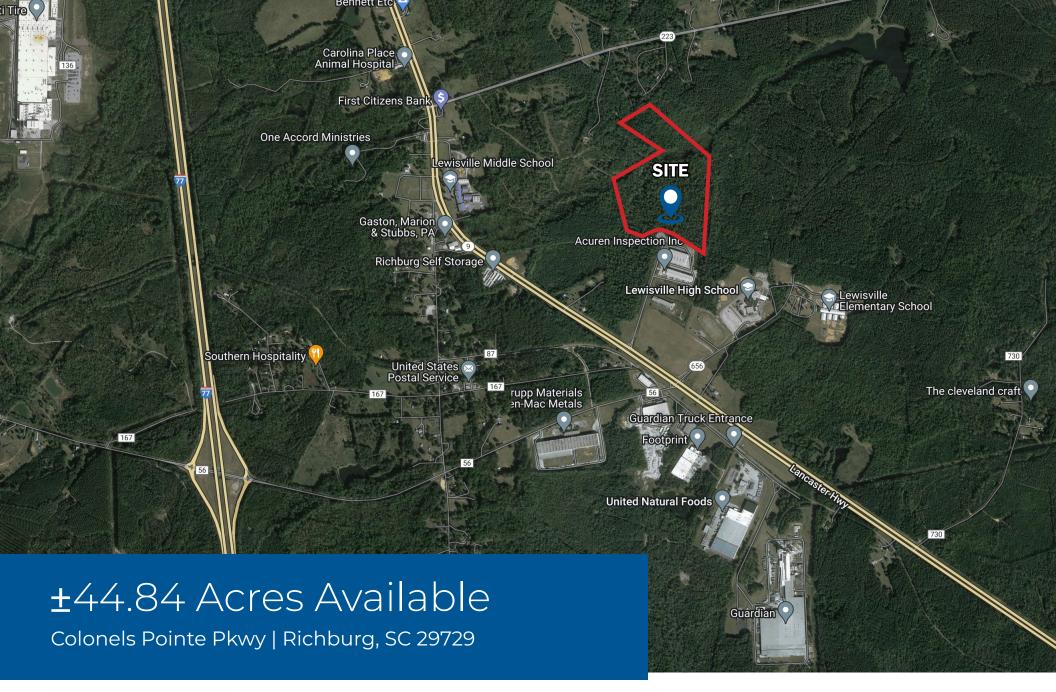

# Richburg, SC Property Overview

### **PROPERTY FEATURES**

- Approximately 44.84 acres of land available in Chester County, SC
- · Parcel ID: 125-00-00-093-000
- Zoning: ID-2 (Industrial)
- Chester County is at the center of a growing county and diverse economic and agricultural region in South Carolina along Interstate 77 between Charlotte, NC and Columbia, SC.
- Permitted uses include: manufacturing, distribution center, warehousing and storage, testing laboratory
- Topography is mostly flat, slightly rolling near back and on right side
- Site is 2.5 miles from I-77 (Exit 62) and 1.6 miles from I-77 (Exit 65)
- Call for pricing