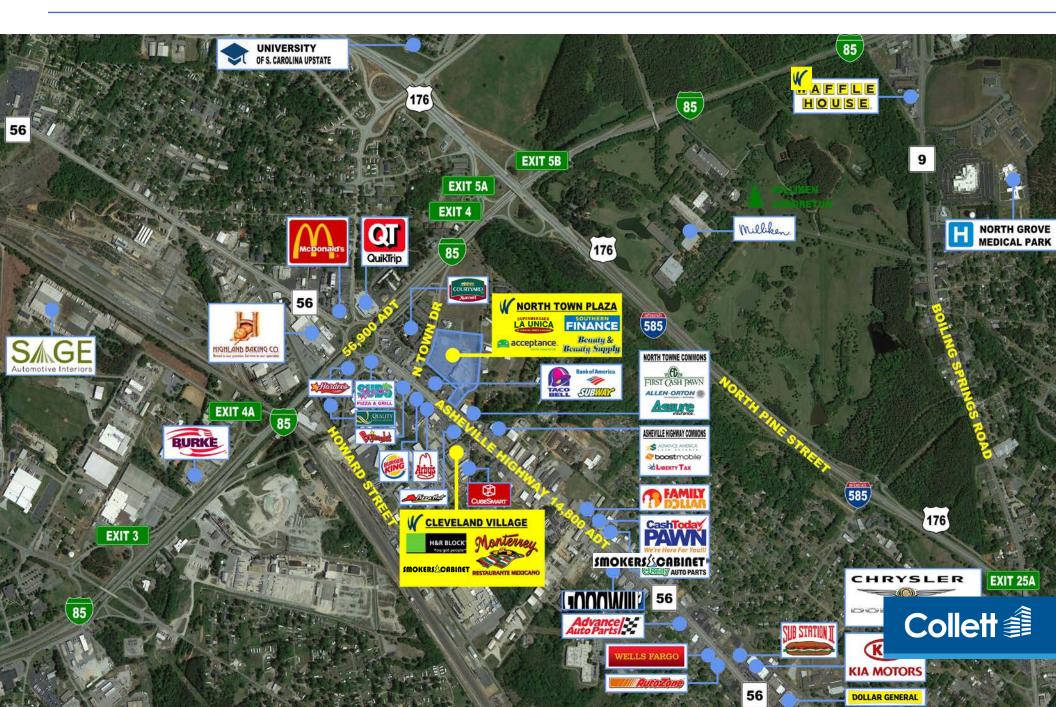

#### **PROPERTY FEATURES**

- $\cdot$  ±1,200 SF retail space for lease
- Ideally situated off Asheville Hwy (22,200 VPD), a major corridor leading from Business I-85 to Downtown Spartanburg
- Located near USC Upstate (±6,000 students), Converse University (±1,394 students) and Wofford College (±1,770 students)
- Close proximity to Business I-85 and Downtown Spartanburg
- Co-tenants include Monterrey Mexican Restaurant, Wing Crave, Lifestyle Nutrition, H&R Block, Smoker Cabinet, Medequip and more
- Nearby retailers/restaurants include Chick-fil-A, Bojangles, Arby's, Burger King, Taco Bell, Family Dollar, La Unica, Waffle House, O'Reilly Auto Parts

#### TRAFFIC COUNTS

| Asheville Hwy | 28,456 VPD |
|---------------|------------|
| Business I-85 | 36,654 VPD |