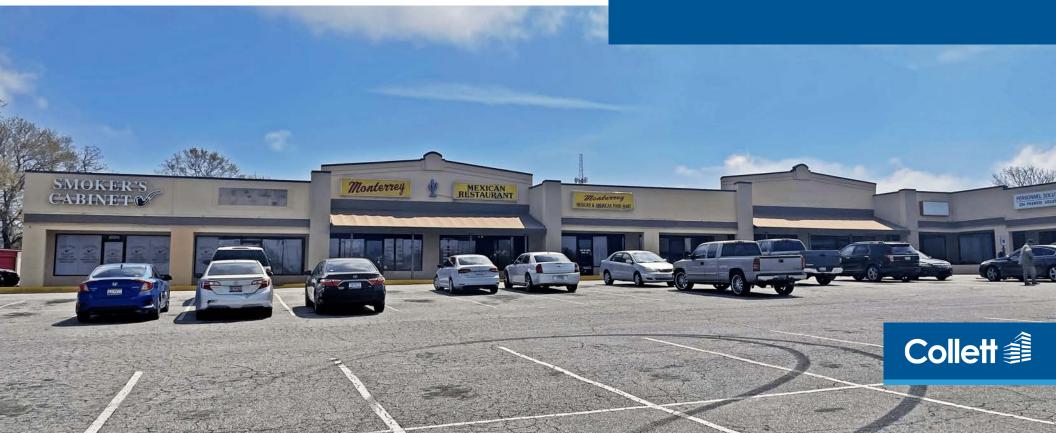

## Cleveland Village 1564 Asheville Hwy | Spartanburg, SC 29303

Monterrey MENCAN & AMERICAN FOOD MAIL

MEXICAN

Monterrey

217-A E. Washington Street Greenville, SC 29607 864 752 0300 Cortney Carter 1 864 752 0302 ccarter@collettre.com Brayden Wynn, CCIM 1864 752 0304 bwynn@collettre.com

#### **PROPERTY FEATURES**

- $\cdot$  ±1,200 SF retail space for lease
- Ideally situated off Asheville Hwy (22,200 VPD), a major corridor leading from Business I-85 to Downtown Spartanburg
- Located near USC Upstate (±6,000 students), Converse University (±1,394 students) and Wofford College (±1,770 students)
- Close proximity to Business I-85 and Downtown Spartanburg
- Co-tenants include Monterrey Mexican Restaurant, Wing Crave, Lifestyle Nutrition, H&R Block, Smoker Cabinet, Medequip and more
- Nearby retailers/restaurants include Chick-fil-A, Bojangles, Arby's, Burger King, Taco Bell, Family Dollar, La Unica, Waffle House, O'Reilly Auto Parts