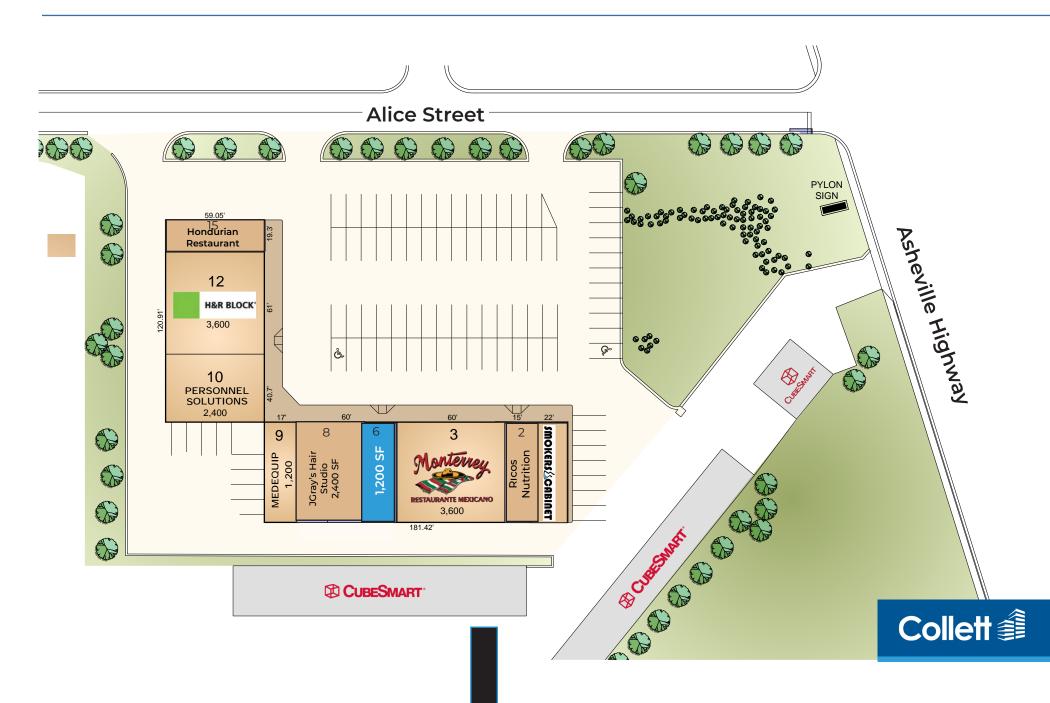

niversity (±1,394 students) and Wofford College (±1,770 students)
- Close proximity to Business I-85 and Downtown Spartanburg
- Co-tenants include Monterrey Mexican Restaurant, Wing Crave, Lifestyle Nutrition, H&R Block, Smoker Cabinet, Medequip and more
- Nearby retailers/restaurants include Chick-fil-A, Bojangles, Arby's, Burger King, Taco Bell, Family Dollar, La Unica, Waffle House, O'Reilly Auto Parts

#### DEMOGRAPHICS

|            | 1 mile | 3 miles | 5 miles |
|------------|--------|---------|---------|
| Population | 4,281  | 40,849  | 103,752 |
| Employees  | 3,478  | 32,813  | 82,193  |
| Households | 1,399  | 14,795  | 40,564  |

#### TRAFFIC COUNTS

| Asheville Hwy | 28,456 VPD |
|---------------|------------|
| Business I-85 | 36,654 VPD |



### Cleveland Village Site Plan



# Cleveland Village