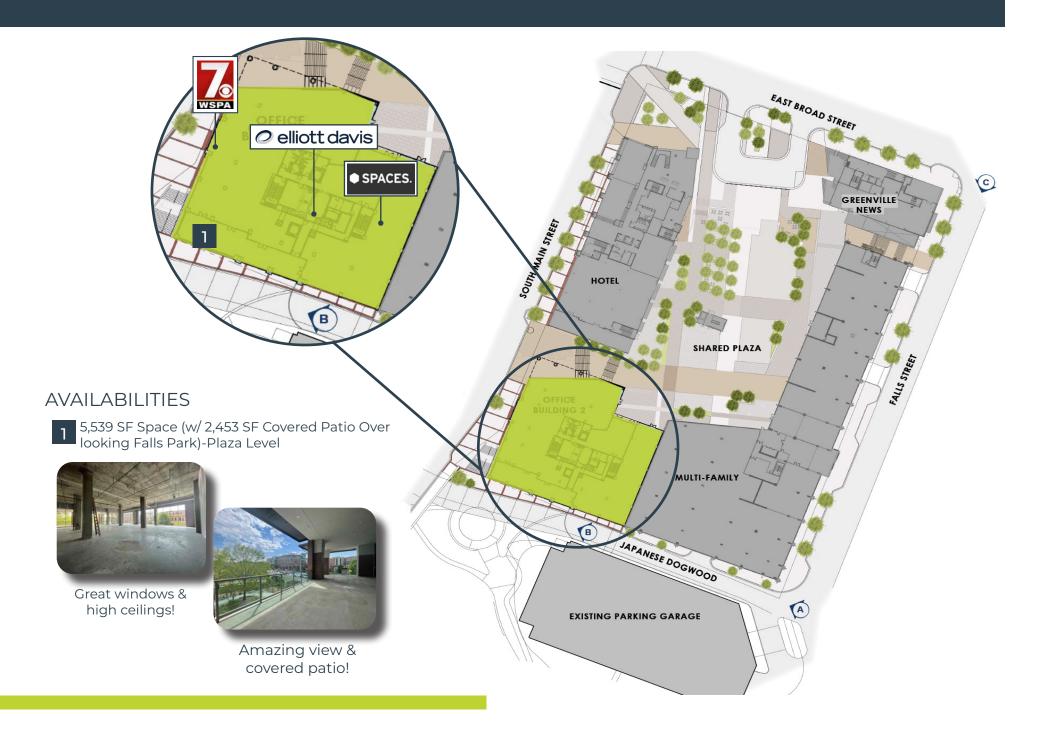

## CAMPERDOWN DEVELOPMENT



# FALLS TOWER SITE PLAN (MAIN STREET)



# FALLS TOWER SITE PLAN (PLAZA LEVEL)



#### GREENVILLE NEWS BUILDING SITE PLAN



#### **DECA SITE PLAN**



# CAMPERDOWN PHOTOS









## DEMOGRAPHICS



32,419







**KEY FACTS** 

\$55,901 5,864

Total Population (Esri)

Total Daytime Population (Esri)

**POPULATION** 

Total Employees (Esri)

Median Age

Median Disposable Income









Millennial: Born 1981 to 1998

#### POPULATION BY GENERATION

Households



23.3% Baby Boomer: Born 1946 to 1964



15.1%

Generation Z: Born 1999 to 2016



5.7% Greatest Gen: Born 1945/Earlier



4.1%

Generation Alpha: Born 2017 or Later

#### ANNUAL LIFESTYLE SPENDING



\$550,494,712

Annual Budget



\$66,132,767

Total Food Expenditures



\$27,245,889

Eating Away from Home



\$38,886,878

Eating at Home



Total Alcoholic Beverages



\$1,882,284

Alcoholic Beverages Away fr