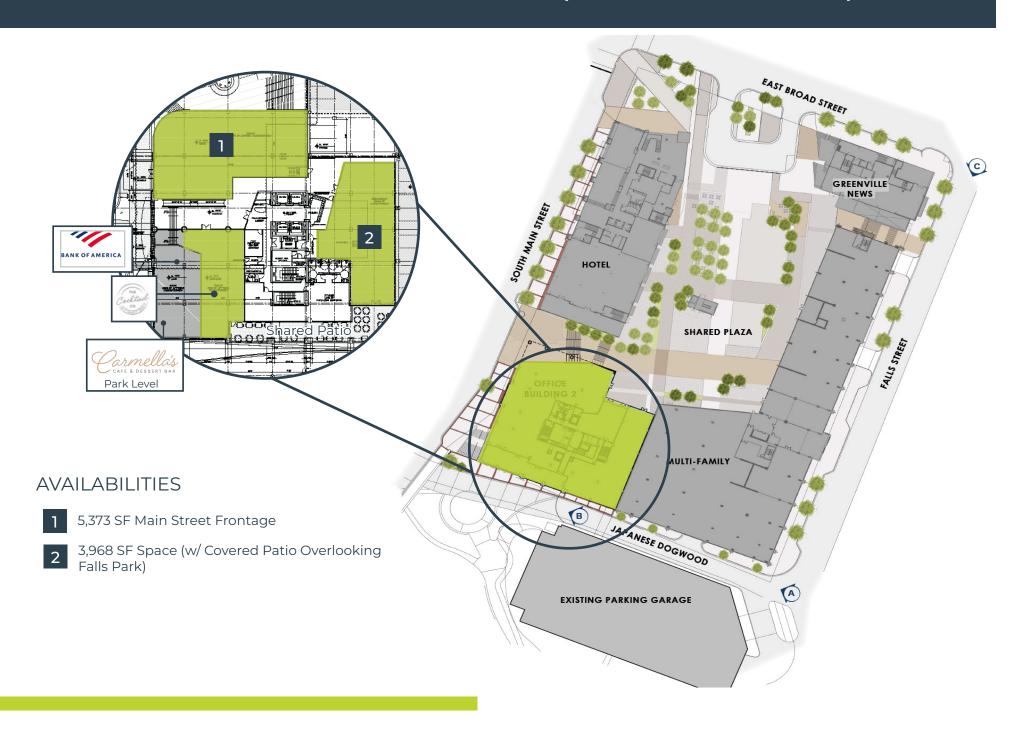

## CAMPERDOWN DEVELOPMENT



# FALLS TOWER SITE PLAN (MAIN STREET)



# FALLS TOWER SITE PLAN (PLAZA LEVEL)



#### GREENVILLE NEWS BUILDING SITE PLAN



#### **DECA SITE PLAN**



# CAMPERDOWN PHOTOS









## DEMOGRAPHICS



32,419







**KEY FACTS** 

\$55,901 5,864

Total Population (Esri)

Total Daytime Population (Esri)

**POPULATION** 

Total Employees (Esri)

Median Age

Median Disposable Income









Millennial: Born 1981 to 1998

#### POPULATION BY GENERATION

Households



23.3% Baby Boomer: Born 1946 to 1964



15.1%

Generation Z: Born 1999 to 2016



5.7% Greatest Gen: Born 1945/Earlier



4.1%

Generation Alpha: Born 2017 or Later

#### ANNUAL LIFESTYLE SPENDING



\$550,494,712

Annual Budget



\$66,132,767

Total Food Expenditures



\$27,245,889

Eating Away from Home



\$38,886,878

Eating at Home



Total Alcoholic Beverages