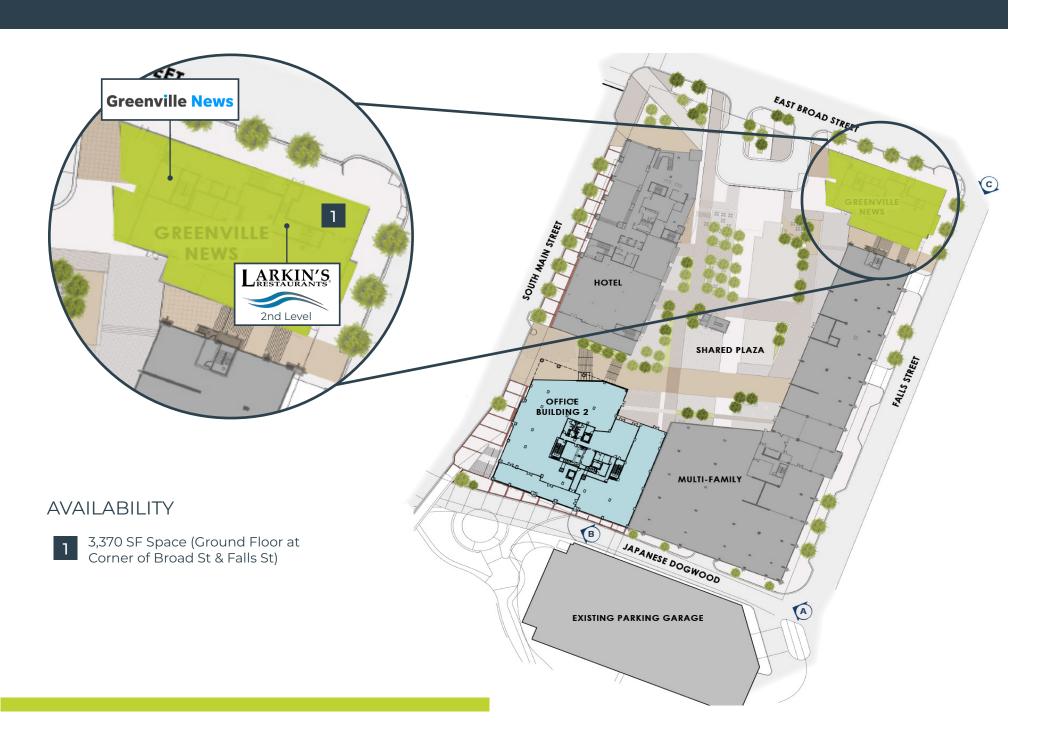

## CAMPERDOWN DEVELOPMENT



# FALLS TOWER SITE PLAN (MAIN STREET)



# FALLS TOWER SITE PLAN (PLAZA LEVEL)



#### GREENVILLE NEWS BUILDING SITE PLAN



#### **DECA SITE PLAN**



# CAMPERDOWN PHOTOS









## DEMOGRAPHICS



32,419







**KEY FACTS** 

\$55,901 5,864

Total Population (Esri)

Total Daytime Population (Esri)

**POPULATION** 

Total Employees (Esri)

Median Age

Median Disposable Income









Millennial: Born 1981 to 1998

#### POPULATION BY GENERATION

Households



23.3% Baby Boomer: Born 1946 to 1964



15.1%

Generation Z: Born 1999 to 2016



5.7% Greatest Gen: Born 1945/Earlier



4.1%

Generation Alpha: Born 2017 or Later

#### ANNUAL LIFESTYLE SPENDING



\$550,494,712

Annual Budget



\$66,132,767

Total Food Expenditures



\$27,245,889

Eating Away from Home



\$38,886,878

Eating at Home



Total Alcoholic Beverages



\$1,882,284

Alcoholic Beverages Away from Home



2,548,503

Alcoholic Beverages a