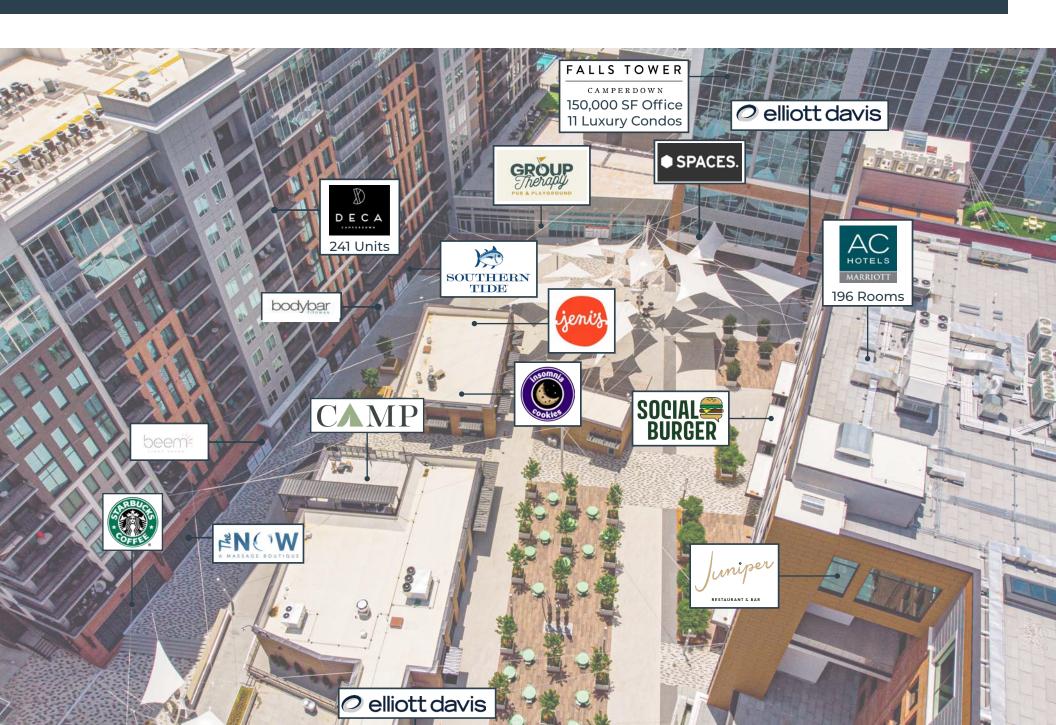

## CAMPERDOWN DEVELOPMENT



# FALLS TOWER SITE PLAN (MAIN STREET)



# FALLS TOWER SITE PLAN (PLAZA LEVEL)



#### GREENVILLE NEWS BUILDING SITE PLAN



#### **DECA SITE PLAN**



# CAMPERDOWN PHOTOS









## DEMOGRAPHICS



32,419







**KEY FACTS** 

\$55,901 5,864

Total Population (Esri)

Total Daytime Population (Esri)

**POPULATION** 

Total Employees (Esri)

Median Age

Median Disposable Income









Millennial: Born 1981 to 1998

#### POPULATION BY GENERATION

Households



23.3% Baby Boomer: Born 1946 to 1964



15.1%

Generation Z: Born 1999 to 2016



5.7% Greatest Gen: Born 1945/Earlier



4.1%

Generation Alpha: Born 2017 or Later

#### ANNUAL LIFESTYLE SPENDING



\$550,494,712

Annual Budget



\$66,132,767

Total Food Expenditures



\$27,245,889

Eating Away from Home



\$38,886,878

Eatin