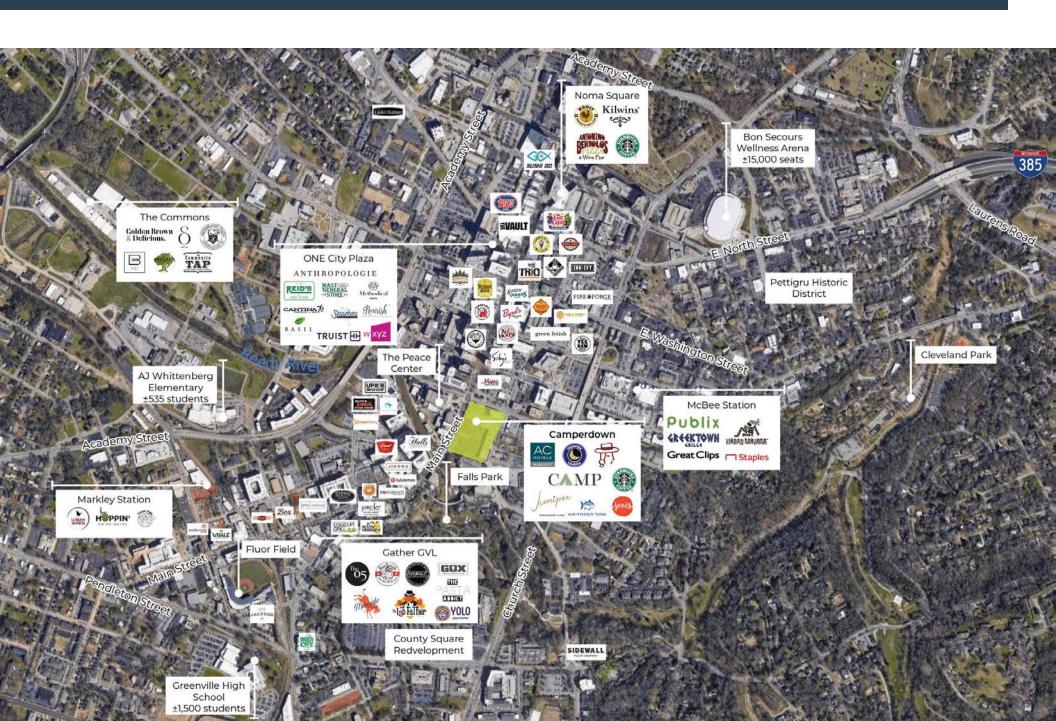

5,864

Total Population (Esri)

Total Daytime Population (Esri)

**POPULATION** 

Total Employees (Esri)

Median Age

Median Disposable Income









Millennial: Born 1981 to 1998

#### POPULATION BY GENERATION

Households



23.3% Baby Boomer: Born 1946 to 1964



15.1%

Generation Z: Born 1999 to 2016



5.7% Greatest Gen: Born 1945/Earlier



4.1%

Generation Alpha: Born 2017 or Later

#### ANNUAL LIFESTYLE SPENDING



\$550,494,712

Annual Budget



\$66,132,767

Total Food Expenditures



\$27,245,889

Eating Away from Home



\$38,886,878

Eating at Home



Total Alcoholic Beverages



\$1,882,284

Alcoholic Beverages Away from Home



2,548,503

Alcoholic Beverages at Home



\$15,344,403

Apparel & Services



\$21,999,395

Entertainment & Recreation

# DOWNTOWN GREENVILLE, SC





# #YEAHTHAT GREENVILLE

NAMED ONE OF THE TOP EIGHT PLACES TO GO IN THE SOUTHEAST Fondor's 2022 Go List

RANKED 6TH ON THE LIST OF "AMERICA'S BEST SMALL CITIES" Conde Nast Traveler 2022

RANKED NO. 1 FOR THE SOUTH'S BEST CITIES ON THE RISE 2022 Southern Living 2022

BEST BEER CITIES IN THE US

Thrillist 2020

THE SOUTH'S MOST "TASTEFUL"
SMALL TOWNS
Forbes 2020

RANKED NO. 20 OF 50 BEST PLACES TO TRAVEL IN THE WORLD Travel & Leisure 2022