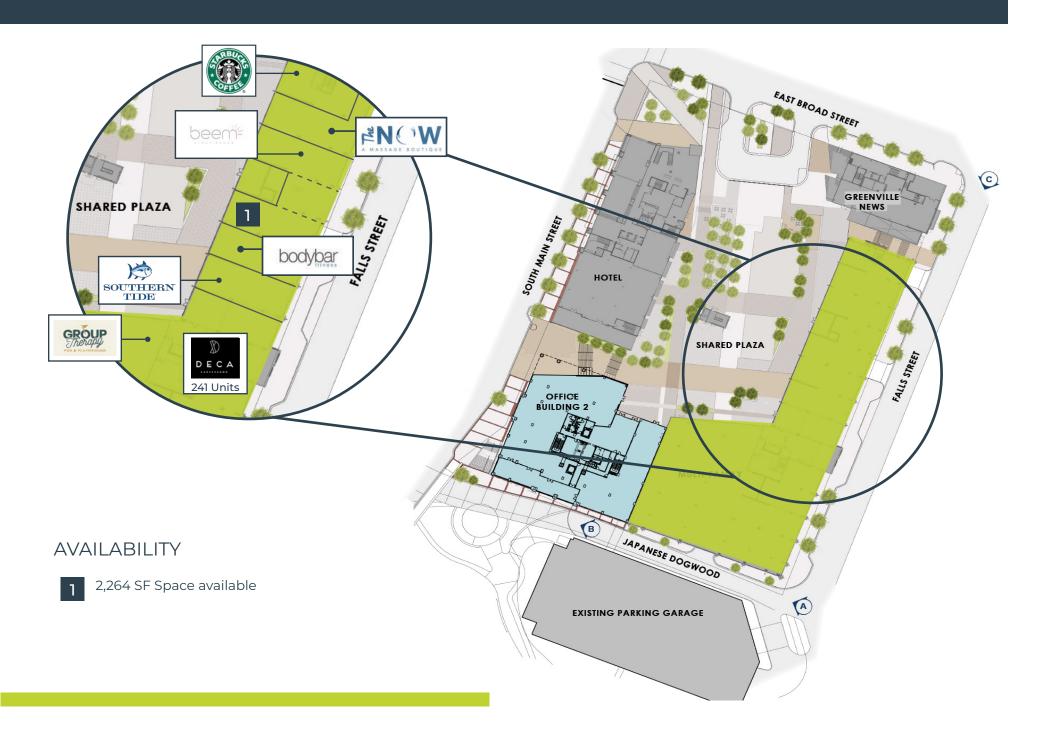

## CAMPERDOWN DEVELOPMENT



# FALLS TOWER SITE PLAN (MAIN STREET)



# FALLS TOWER SITE PLAN (PLAZA LEVEL)



#### GREENVILLE NEWS BUILDING SITE PLAN



#### **DECA SITE PLAN**



# CAMPERDOWN PHOTOS









## DEMOGRAPHICS



32,419







**KEY FACTS** 

\$55,901 5,864

Total Population (Esri)

Total Daytime Population (Esri)

**POPULATION** 

Total Employees (Esri)

Median Age

Median Disposable Income









Millennial: Born 1981 to 1998

#### POPULATION BY GENERATION

Households



23.3% Baby Boomer: Born 1946 to 1964



15.1%

Generation Z: Born 1999 to 2016



5.7% Greatest Gen: Born 1945/Earlier



4.1%

Generation Alpha: Born 2017 or Later

#### ANNUAL LIFESTYLE SPENDING



\$550,494,712

Annual Budget



\$66,132,767

Total Food Expenditures



\$27,245,889

Eating Away from Home



\$38,886,878

Eating at Home



Total Alcoholic Beverages



\$1,882,284

Alcoholic Beverages Away from Home



2,548,503

Alcoholic Beverages at Home



\$15,344,403

App