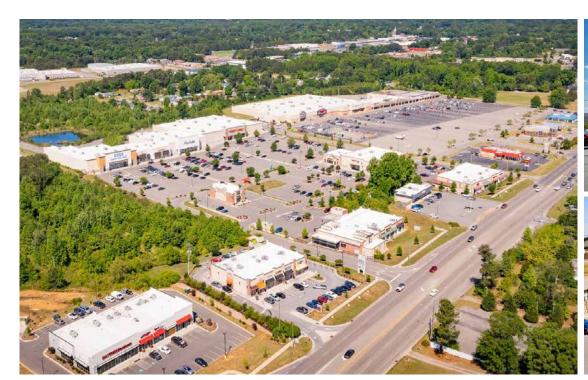

# The Shops at Cameron Place

## Regional Power Center in Main Retail Corridor

Anchored by Hobby Lobby, Marshalls, and Ross, this power center is well positioned in the Sanford market along the heavily trafficked S Horner Boulevard.

- + 2,040 SF inline shop space available front S Horner Blvd
- + Cotenants include Petco, Buffalo Wild Wings, Kay Jewelers, and Spectrum
- + Located in a major retail node with area retailers including Lowe's Home Improvement, Tractor Supply Co., Big Lots, Lidl, Walmart, and Aldi