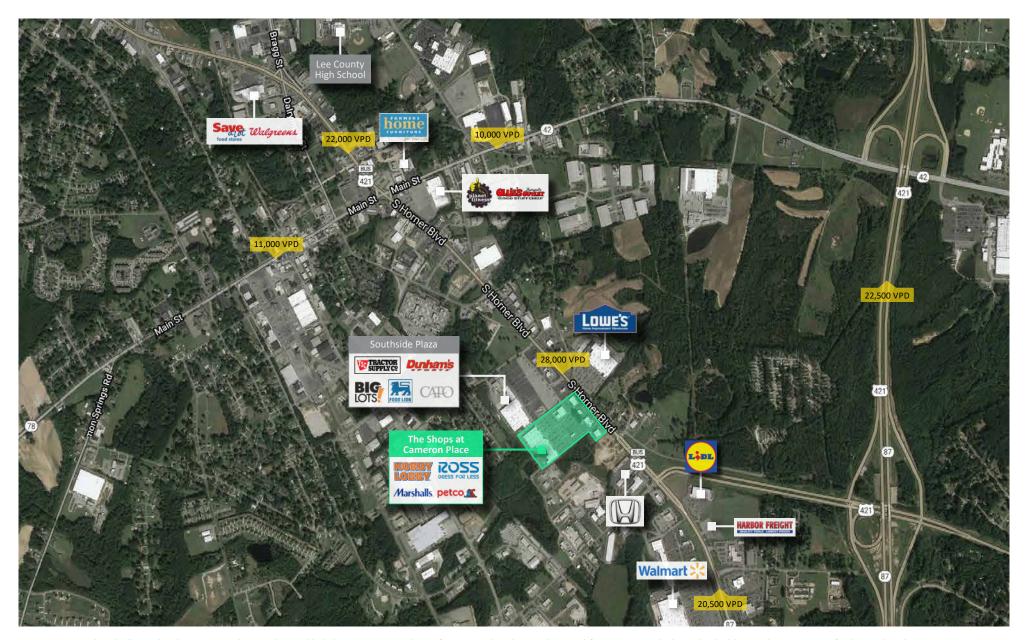

- + 2,040 SF inline shop space available front S Horner Blvd
- + Cotenants include Petco, Buffalo Wild Wings, Kay Jewelers, and Spectrum
- + Located in a major retail node with area retailers including Lowe's Home Improvement, Tractor Supply Co., Big Lots, Lidl, Walmart, and Aldi