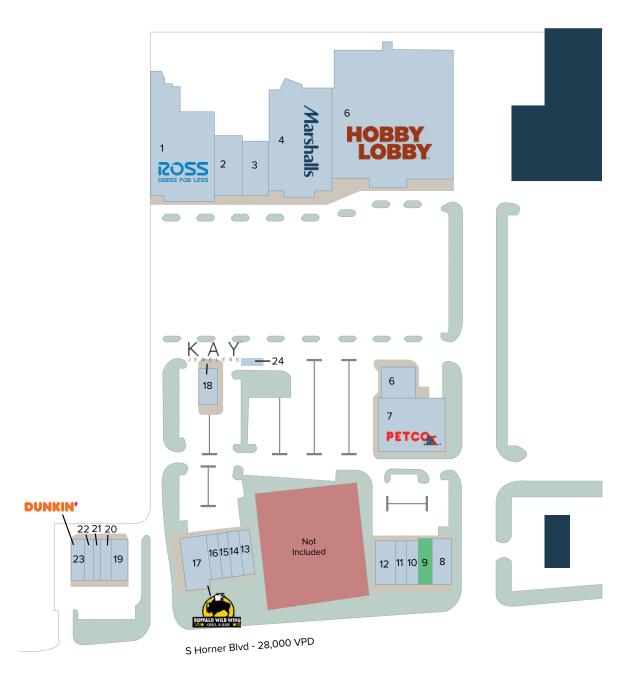

- + 2,040 SF inline shop space available front S Horner Blvd
- + Cotenants include Petco, Buffalo Wild Wings, Kay Jewelers, and Spectrum
- + Located in a major retail node with area retailers including Lowe's Home Improvement, Tractor Supply Co., Big Lots, Lidl, Walmart, and Aldi

#### Cori Nix

Vice President +1 919 831 8195 cori.nix@cbre-raleigh.com 3044 S Horner Boulevard Sanford, North Carolina 27332

3044 S Horner Blvd | Sanford, NC 27332

| Suite | Tenant                        | SF      |
|-------|-------------------------------|---------|
| 1     | Ross Dress for Less           | 22,000  |
| 2     | Rack Room Shoes               | 6,086   |
| 3     | Nail Palace                   | 5,150   |
| 4     | Marshalls                     | 23,000  |
| 5     | Hobby Lobby                   | 55,000  |
| 6     | Pine Ridge Urgent Care Clinic | 3,654   |
| 7     | Petco                         | 12,500  |
| 8     | Spectrum                      | 3,000   |
| 9     | AVAILABLE                     | 2,040   |
| 10    | Marco's Pizza                 | 1,440   |
| 11    | Great Clips                   | 1,440   |
| 12    | Aye! Toro                     | 3,200   |
| 13    | AT&T                          | 2,075   |
| 14    | Tropical Smoothie             | 1,494   |
| 15    | Sarkus Express                | 1,992   |
| 16    | UPS                           | 1,328   |
| 17    | Buffalo Wild Wings            | 4,150   |
| 18    | Kay Jewelers                  | 2,220   |
| 19    | The Vitamin Shoppe            | 2,002   |
| 20    | Jimmy John's                  | 1,540   |
| 21    | State Farm                    | 1,232   |
| 22    | T-Mobile                      | 1,388   |
| 23    | Dunkin'                       | 1,925   |
|       | TOTAL SF                      | 159,856 |