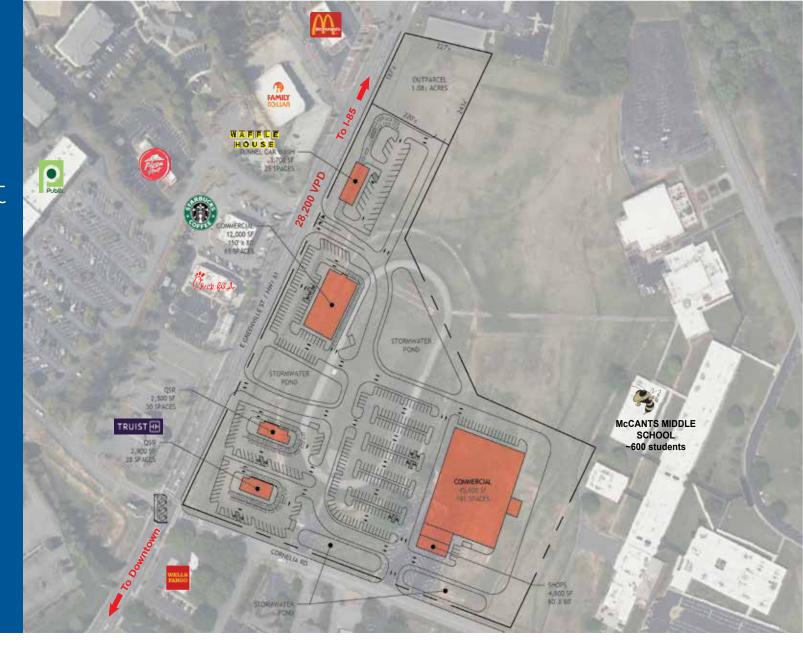

# Corner of Hwy. 81 & Cornelia Road Anderson, SC

Site Plan

#### **PROPERTY FEATURES**

- ±15 acres available
- · Will subdivide
- · Over 1,200' of Frontage on Hwy. 81
- Ideally situated on Hwy. 81 commercial corridor near downtown and new residential
- · Great visibility at a traffic signal
- · Strong residential demographics
- Nearby retailers/restaurants include Zaxby's, Chick-fil-A, Starbucks, QuikTrip, McDonalds, Eggs Up Grill, Chicken Salad Chick, Marcos Pizza, Freddy's, Ingles, Walgreens, CVS, Publix, and more
- Close proximity to AnMed Health, YMCA of Anderson, Anderson University (4,117 students), and McCants Middle School (600 students)

#### **TRAFFIC COUNTS**

| Highway 81 | 28,200 VPD |
|------------|------------|
|            |            |