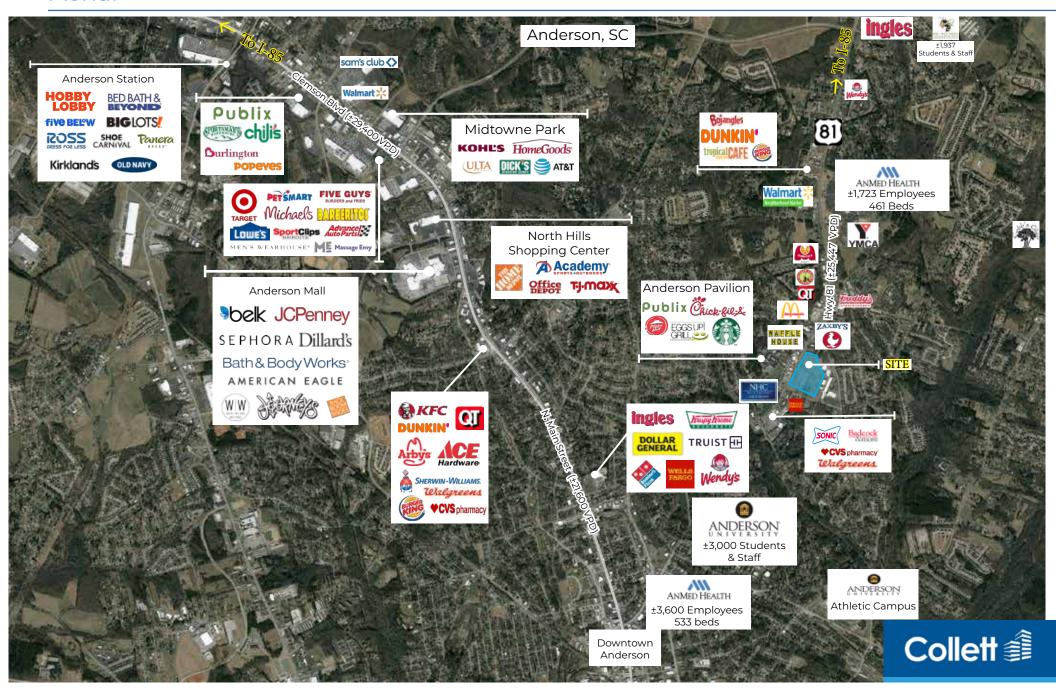

## Corner of Hwy. 81 & Cornelia Road Anderson, SC

**Aerial** 

#### **PROPERTY FEATURES**

- ±15 acres available
- · Will subdivide
- · Over 1,200' of Frontage on Hwy. 81
- Ideally situated on Hwy. 81 commercial corridor near downtown and new residential
- · Great visibility at a traffic signal
- · Strong residential demographics
- Nearby retailers/restaurants include Zaxby's, Chick-fil-A, Starbucks, QuikTrip, McDonalds, Eggs Up Grill, Chicken Salad Chick, Marcos Pizza, Freddy's, Ingles, Walgreens, CVS, Publix, and more
- Close proximity to AnMed Health, YMCA of Anderson, Anderson University (4,117 students), and McCants Middle School (600 students)