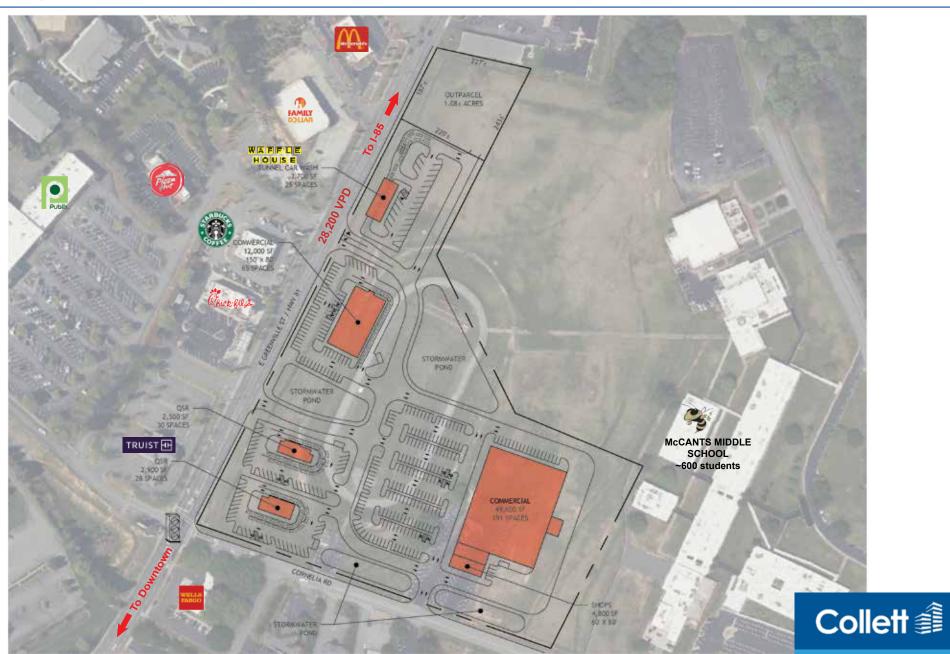

# Corner of Hwy. 81 & Cornelia Road Anderson, SC

Site Plan

#### **PROPERTY FEATURES**

- ±15 acres available
- · Will subdivide
- · Over 1,200' of Frontage on Hwy. 81
- Ideally situated on Hwy. 81 commercial corridor near downtown and new residential
- · Great visibility at a traffic signal
- · Strong residential demographics
- Nearby retailers/restaurants include Zaxby's, Chick-fil-A, Starbucks, QuikTrip, McDonalds, Eggs Up Grill, Chicken Salad Chick, Marcos Pizza, Freddy's, Ingles, Walgreens, CVS, Publix, and more
- Close proximity to AnMed Health, YMCA of Anderson, Anderson University (4,117 students), and McCants Middle School (600 students)

#### **TRAFFIC COUNTS**

| Highway 81 | 28,200 VPD |
|------------|------------|
|            |            |