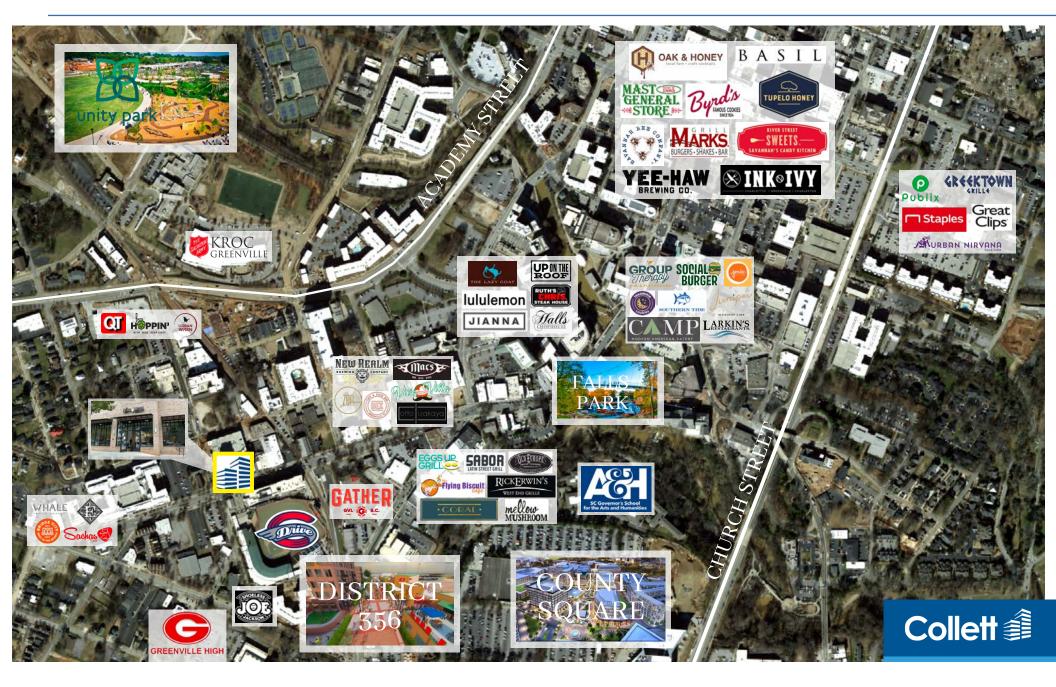

### **Property Overview**

#### **PROPERTY FEATURES**

- ± 3,370 SF available for sublease through 1/31/27
- Ground floor of Homewood Suites Greenville (± 150 rooms)
- Visibility to ± 350,000 fans that attend the Greenville Drive baseball games each year
- Adjacent tenant: Dogwood State Bank
- Nearby Retailers/Restaurants
   Include: Gather GVL, Coral, Mellow
   Mushroom, Macs, The Lazy Goat,
   Lululemon, Jianna, Halls Chophouse,
   Hoppin', Urban Wren, SC Children's
   Theatre, Zen Event Venue, Trueline
   Music Venue (Opening early 2025)
   and more