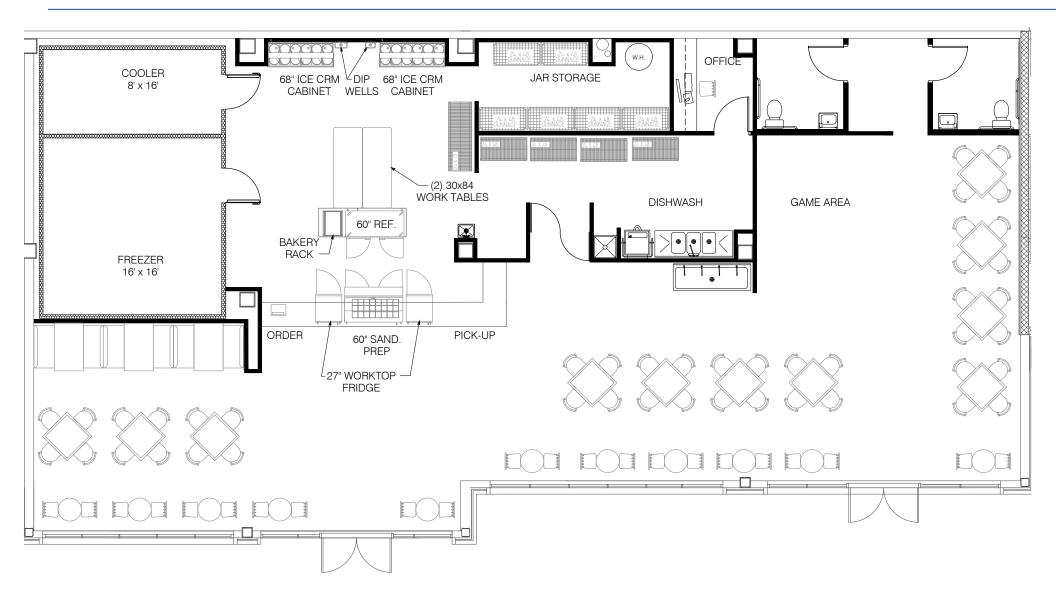

etailers/Restaurants
   Include: Gather GVL, Coral, Mellow
   Mushroom, Macs, The Lazy Goat,
   Lululemon, Jianna, Halls Chophouse,
   Hoppin', Urban Wren, SC Children's
   Theatre, Zen Event Venue, Trueline
   Music Venue (Opening early 2025)
   and more

#### DEMOGRAPHICS

|               | 1 mile    | 3 miles   | 5 miles   |
|---------------|-----------|-----------|-----------|
| Population    | 11,818    | 83,328    | 171,786   |
| Employees     | 19,039    | 54,797    | 95,825    |
| Avg HH Income | \$124,504 | \$110,082 | \$104,881 |
| Daytime Pop.  | 22,580    | 78,717    | 144,641   |

#### **TRAFFIC COUNTS**

| S. Main Street | 5,718 VPD  |
|----------------|------------|
| Academy Street | 14,068 VPD |



## 942 S. Main Street Exterior Photos



## 942 S. Main Street Floor Plan



# 942 S. Main Street