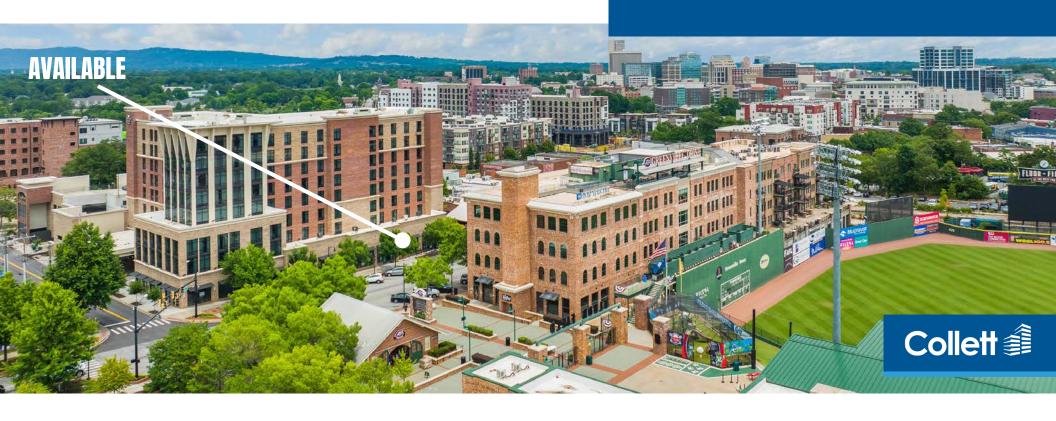

# 942 S. Main Street

#### **PROPERTY FEATURES**

- ± 3,370 SF available for sublease through 1/31/27
- Ground floor of Homewood Suites Greenville (± 150 rooms)
- Visibility to ± 350,000 fans that attend the Greenville Drive baseball games each year
- Adjacent tenant: Dogwood State Bank
- Nearby Retailers/Restaurants
   Include: Gather GVL, Coral, Mellow
   Mushroom, Macs, The Lazy Goat,
   Lululemon, Jianna, Halls Chophouse,
   Hoppin', Urban Wren, SC Children's
   Theatre, Zen Event Venue, Trueline
   Music Venue (Opening early 2025)
   and more