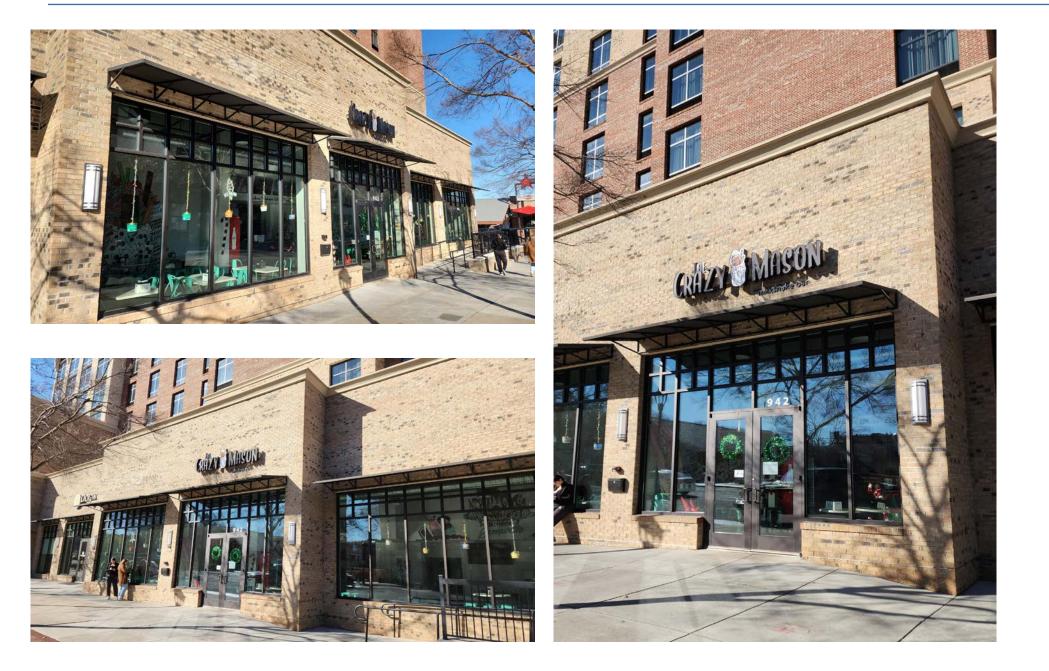

enant: Dogwood State Bank
- Nearby Retailers/Restaurants
   Include: Gather GVL, Coral, Mellow
   Mushroom, Macs, The Lazy Goat,
   Lululemon, Jianna, Halls Chophouse,
   Hoppin', Urban Wren, SC Children's
   Theatre, Zen Event Venue, Trueline
   Music Venue (Opening early 2025)
   and more

#### DEMOGRAPHICS

|               | 1 mile    | 3 miles   | 5 miles   |
|---------------|-----------|-----------|-----------|
| Population    | 11,818    | 83,328    | 171,786   |
| Employees     | 19,039    | 54,797    | 95,825    |
| Avg HH Income | \$124,504 | \$110,082 | \$104,881 |
| Daytime Pop.  | 22,580    | 78,717    | 144,641   |

#### **TRAFFIC COUNTS**

| S. Main Street | 5,718 VPD  |
|----------------|------------|
| Academy Street | 14,068 VPD |



## 942 S. Main Street Exterior Photos



## 942 S. Main Street Floor Plan



# 942 S. Main Street