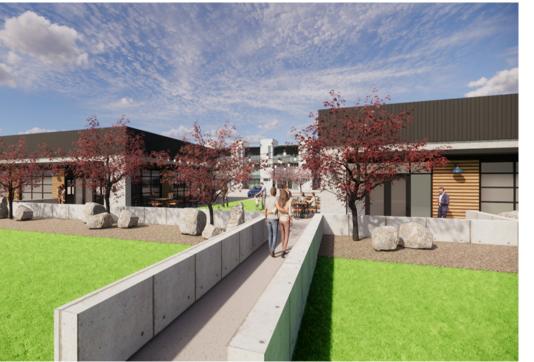

5,000 SF

(Two buildings 5,000 SF each- see site plan)

- Signalized intersection
- Multiple points of ingress and egress

- Excellent road frontage
- More than 48 residential projects underway in the immediate and surrounding area
- Easy access to major thoroughfares:
  - -I-85 (5 mins)
  - -I-385 (4 mins)
  - -Greenville (15 mins)
  - -GSP Intl Airport (15 mins)
- Zoned city of Mauldin C-1

#### DEMOGRAPHICS

|               | 1 mile   | 3 miles   | 5 miles   |
|---------------|----------|-----------|-----------|
| Population    | 5,789    | 41,673    | 130,409   |
| Employees     | 3,740    | 20,835    | 74,410    |
| Avg HH Income | \$94,952 | \$100,941 | \$117,975 |

#### **TRAFFIC COUNTS**

| W Butler Road | 27,000 VPD |
|---------------|------------|
| Main Street   | 38,300 VPD |





## 699 West Butler Road Site Plan



# 699 West Butler Road Birds Eye View





## 699 West Butler Road Aerial



## Recent and Upcoming Residential Projects 699 W. Butler Road