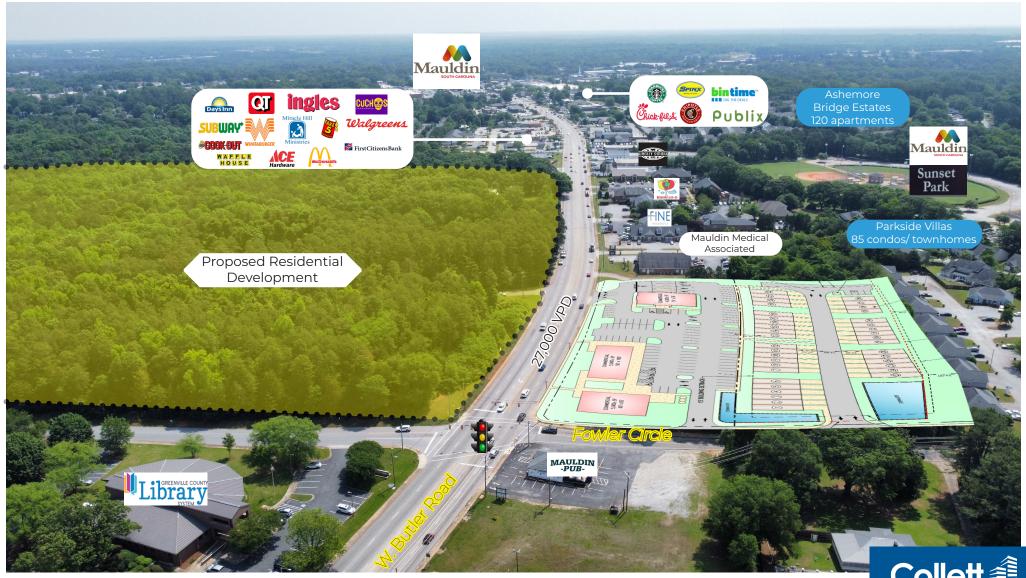

## 699 West Butler Road Aerial

## Recent and Upcoming Residential Projects 699 W. Butler Road