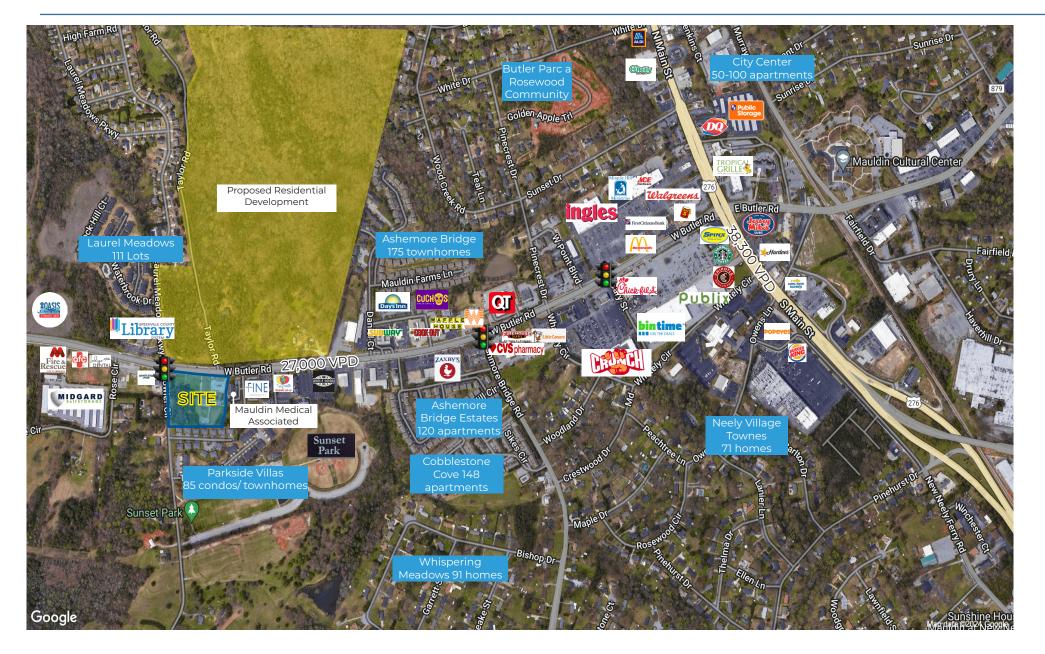

## 699 West Butler Road Aerial

#### **PROPERTY FEATURES**

- ±2.5 ac New retail/restaurant development with ±2 ac 38 unit townhome development
- Ground lease or purchase opportunity for ±1.0 acre parcel (see site plan)
- Multi-tenant opportunity 1,000 SF - 5,000 SF

(Two buildings 5,000 SF each- see site plan)

- Signalized intersection
- Multiple points of ingress and egress

- Excellent road frontage
- More than 48 residential projects underway in the immediate and surrounding area
- Easy access to major thoroughfares:
  - -I-85 (5 mins)
  - -I-385 (4 mins)
  - -Greenville (15 mins)
  - -GSP Intl Airport (15 mins)
- Zoned city of Mauldin C-1

#### **TRAFFIC COUNTS**

| W Butler Road | 27,000 VPD |
|---------------|------------|
| Main Street   | 38,300 VPD |