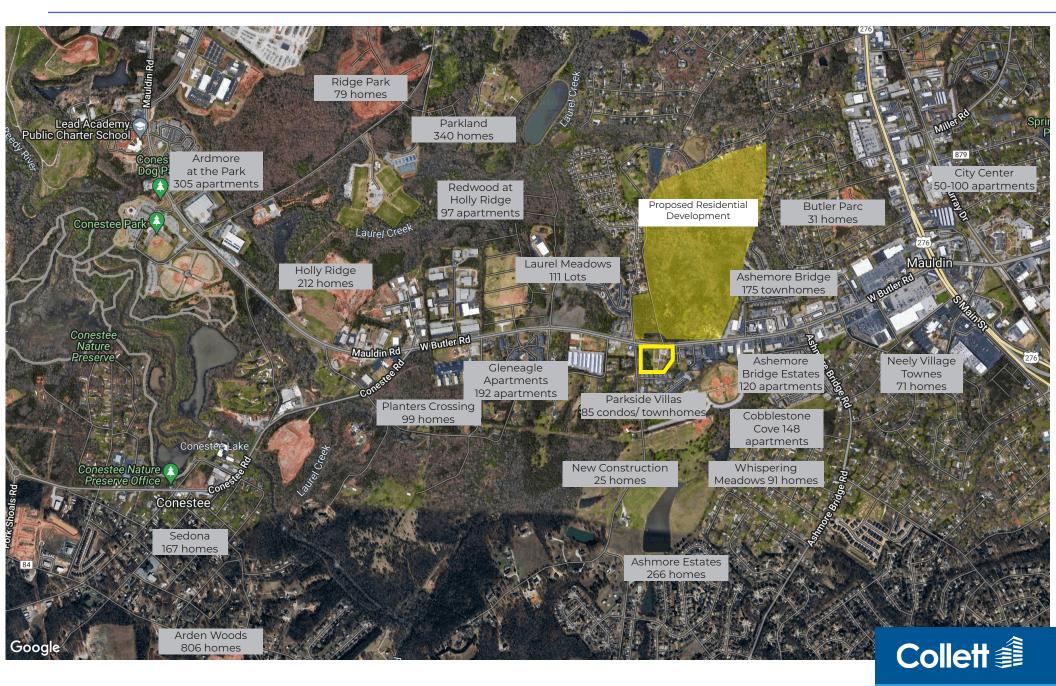

ts underway in the immediate and surrounding area
- Easy access to major thoroughfares:
  - -I-85 (5 mins)
  - -I-385 (4 mins)
  - -Greenville (15 mins)
  - -GSP Intl Airport (15 mins)
- Zoned city of Mauldin C-1

#### DEMOGRAPHICS

|               | 1 mile   | 3 miles   | 5 miles   |
|---------------|----------|-----------|-----------|
| Population    | 5,789    | 41,673    | 130,409   |
| Employees     | 3,740    | 20,835    | 74,410    |
| Avg HH Income | \$94,952 | \$100,941 | \$117,975 |

#### **TRAFFIC COUNTS**

| W Butler Road | 27,000 VPD |
|---------------|------------|
| Main Street   | 38,300 VPD |





## 699 West Butler Road Site Plan



# 699 West Butler Road Birds Eye View





## 699 West Butler Road Aerial



## Recent and Upcoming Residential Projects 699 W. Butler Road