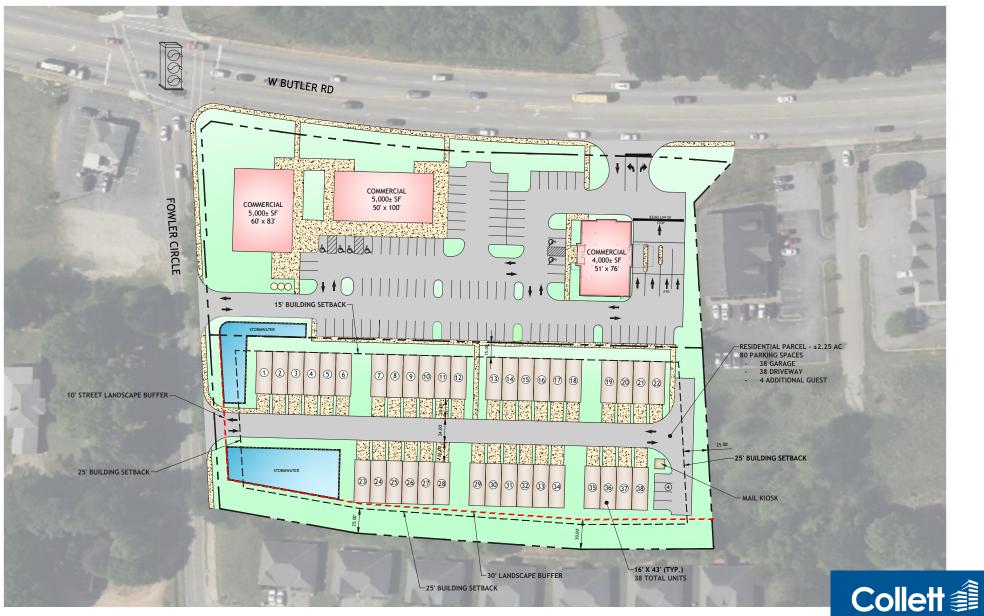

## 699 West Butler Road Site Plan

#### **PROPERTY FEATURES**

- ±2.5 ac New retail/restaurant development with ±2 ac 38 unit townhome development
- Ground lease or purchase opportunity for ±1.0 acre parcel (see site plan)
- Multi-tenant opportunity 1,000 SF - 5,000 SF

(Two buildings 5,000 SF each- see site plan)

- Signalized intersection
- Multiple points of ingress and egress

- Excellent road frontage
- More than 48 residential projects underway in the immediate and surrounding area
- Easy access to major thoroughfares:
  - -I-85 (5 mins)
  - -I-385 (4 mins)
  - -Greenville (15 mins)
  - -GSP Intl Airport (15 mins)
- Zoned city of Mauldin C-1