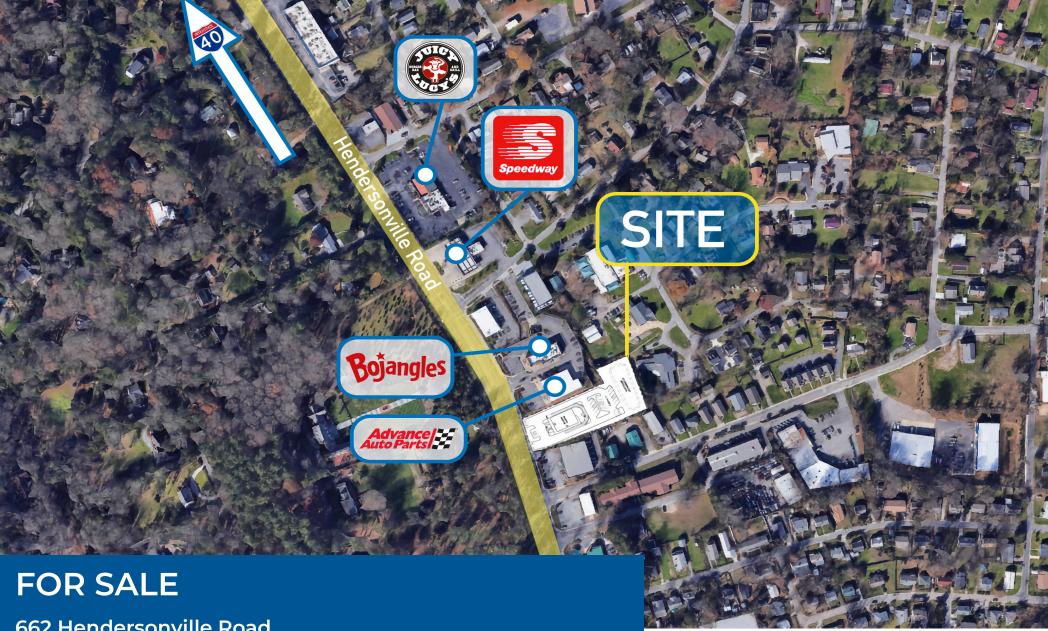

662 Hendersonville Road Asheville, NC 28803



118-C W. Union Street Morganton, NC 28655 828.430.8674 Eric Engstrom, CCIM 828.604.7034 EEngstrom@collettre.com

## 662 Hendersonville Road

### **Building Description**

Prime purchase or leasing opportunity at 662 Hendersonville Road in Asheville, NC. This property provides excellent visibility with high traffic, perfect for retail, medical, or fast-food businesses. Choose between a single-tenant ground lease or a build-to-suit arrangement. Benefit from Asheville's dynamic community and strategic location for your business success.

#### **BUILDING HIGHLIGHTS**

- Prime leasing opportunity on South Asheville's main retail corridor
- High traffic counts of 30,000 VPD and exceptional visibility
- Ideal for retail, medical, or fast-food busin