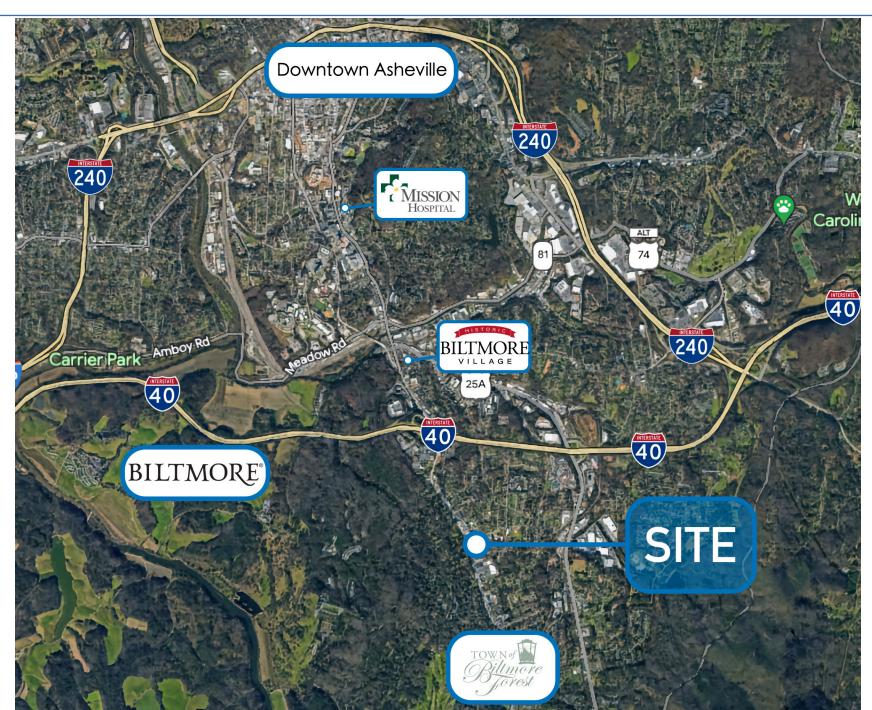

n retail corridor
- High traffic counts of 30,000 VPD and exceptional visibility
- Ideal for retail, medical, or fast-food businesses
- Options include purchase, singletenant ground lease, or build-to-suit arrangement
- LEASE: New construction with 2,000-3,500 square feet of versatile space

### **DEMOGRAPHICS** (2023)

|                | 1 mile    | 3 miles  | 5 miles  |
|----------------|-----------|----------|----------|
| Population     | 4,870     | 30,481   | 92,387   |
| Daytime Pop.   | 3,824     | 23,283   | 67,360   |
| Avg. HH Income | \$117,940 | \$91,295 | \$95,924 |

#### **TRAFFIC COUNTS**

| Hendersonville Road | 31,857 VPD |
|---------------------|------------|
| I-40 E              | 26,272 VPD |
| Biltmore Avenue     | 18,381 VPD |



## 662 Hendersonville Road

Aerial



# 662 Hendersonville Road

### Site Plan