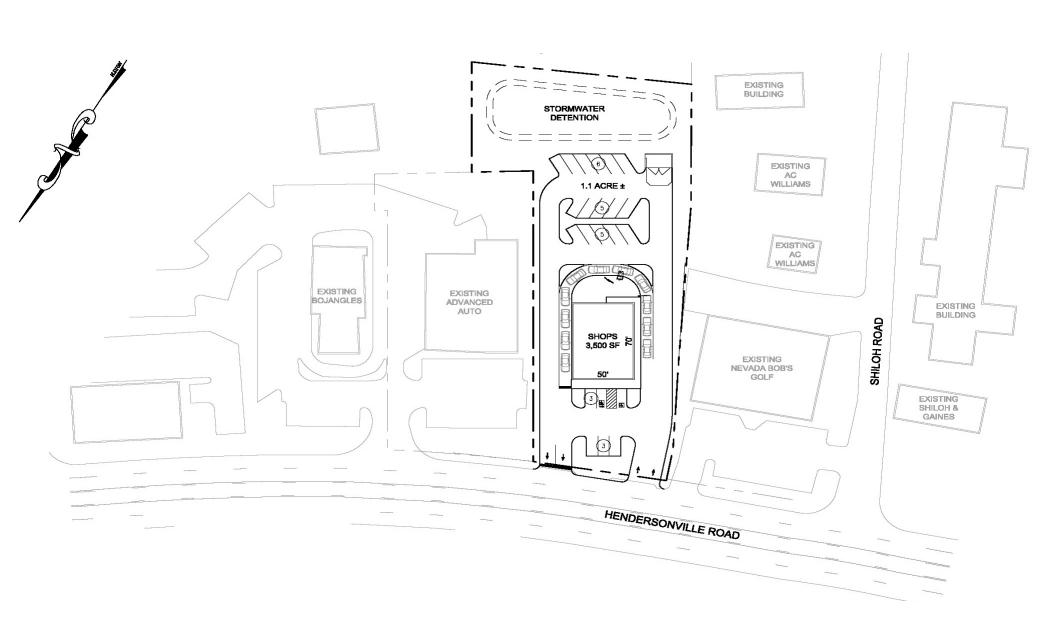

0,000 VPD and exceptional visibility
- Ideal for retail, medical, or fast-food businesses
- Options include purchase, singletenant ground lease, or build-to-suit arrangement
- LEASE: New construction with 2,000-3,500 square feet of versatile space

### **DEMOGRAPHICS** (2023)

|                | 1 mile    | 3 miles  | 5 miles  |
|----------------|-----------|----------|----------|
| Population     | 4,870     | 30,481   | 92,387   |
| Daytime Pop.   | 3,824     | 23,283   | 67,360   |
| Avg. HH Income | \$117,940 | \$91,295 | \$95,924 |

#### **TRAFFIC COUNTS**

| Hendersonville Road | 31,857 VPD |
|---------------------|------------|
| I-40 E              | 26,272 VPD |
| Biltmore Avenue     | 18,381 VPD |



## 662 Hendersonville Road

Aerial



# 662 Hendersonville Road

### Site Plan