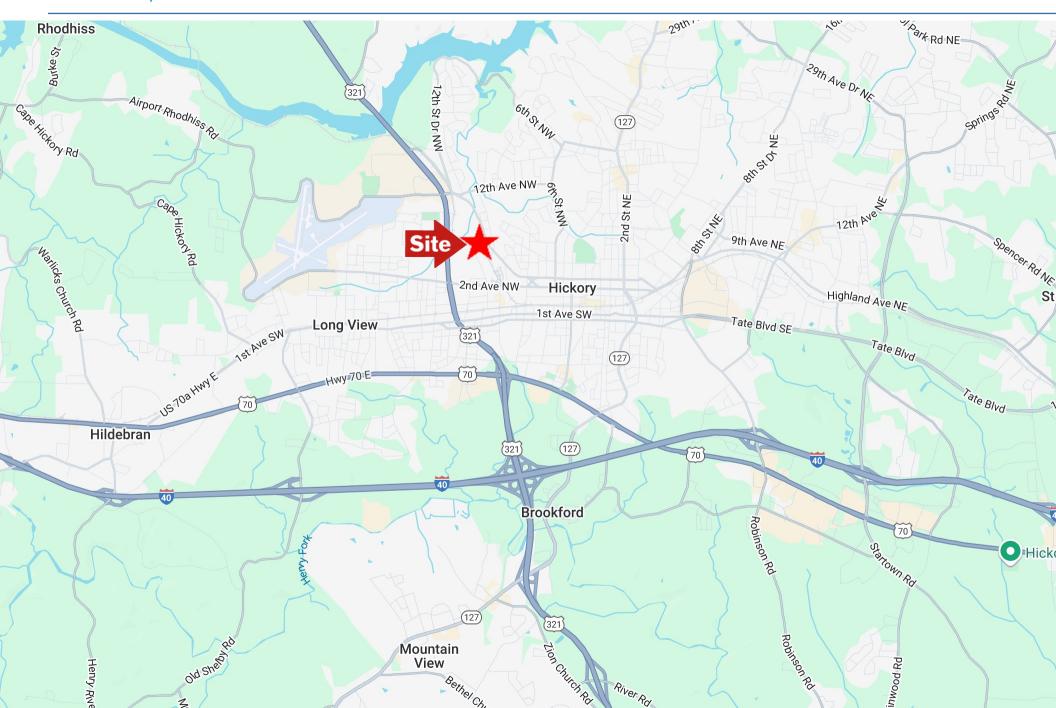

nd rubber membrane
- Auto Parking: ±44 spaces
- Year Built: 1946 / Renovated 2023

| Tenant       | SF      | Expiration |
|--------------|---------|------------|
| Kelvin Crisp | ±19,200 | 10/05/2025 |
| Donnie Hicks | ±20,000 | 4/01/2026  |
| Vacant Space | ±35,156 |            |

#### **DEMOGRAPHICS (2024)**

|                | 1 miles  | 3 miles  | 5 miles  |
|----------------|----------|----------|----------|
| Population     | 5,558    | 34,957   | 69,075   |
| Daytime Pop.   | 6,147    | 33,588   | 48,609   |
| Avg. HH Income | \$98,167 | \$88,990 | \$92,830 |

#### TRAFFIC COUNTS

| Hwy 321        | 35,375 VPD |
|----------------|------------|
| 11th Street NW | 9,135 VPD  |



## 585 11th Street NW Aerial



## 585 11th Street NW Interior Photos



## 585 11th Street NW Area Map