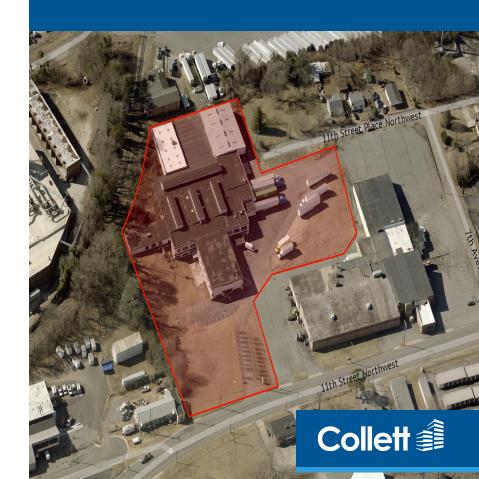

One (1)
- Construction: Block structure
- Sprinkler System: Wet
- Lighting: LED throughout
- Roof: Metal and rubber membrane
- Auto Parking: ±44 spaces
- Year Built: 1946 / Renovated 2023

| Tenant       | SF      | Expiration |
|--------------|---------|------------|
| Kelvin Crisp | ±19,200 | 10/05/2025 |
| Donnie Hicks | ±20,000 | 4/01/2026  |
| Vacant Space | ±35,156 |            |

#### **DEMOGRAPHICS (2024)**

|                | 1 miles  | 3 miles  | 5 miles  |
|----------------|----------|----------|----------|
| Population     | 5,558    | 34,957   | 69,075   |
| Daytime Pop.   | 6,147    | 33,588   | 48,609   |
| Avg. HH Income | \$98,167 | \$88,990 | \$92,830 |

#### TRAFFIC COUNTS

| Hwy 321        | 35,375 VPD |
|----------------|------------|
| 11th Street NW | 9,135 VPD  |



## 585 11th Street NW Aerial



## 585 11th Street NW Interior Photos



## 585 11th Street NW Area Map