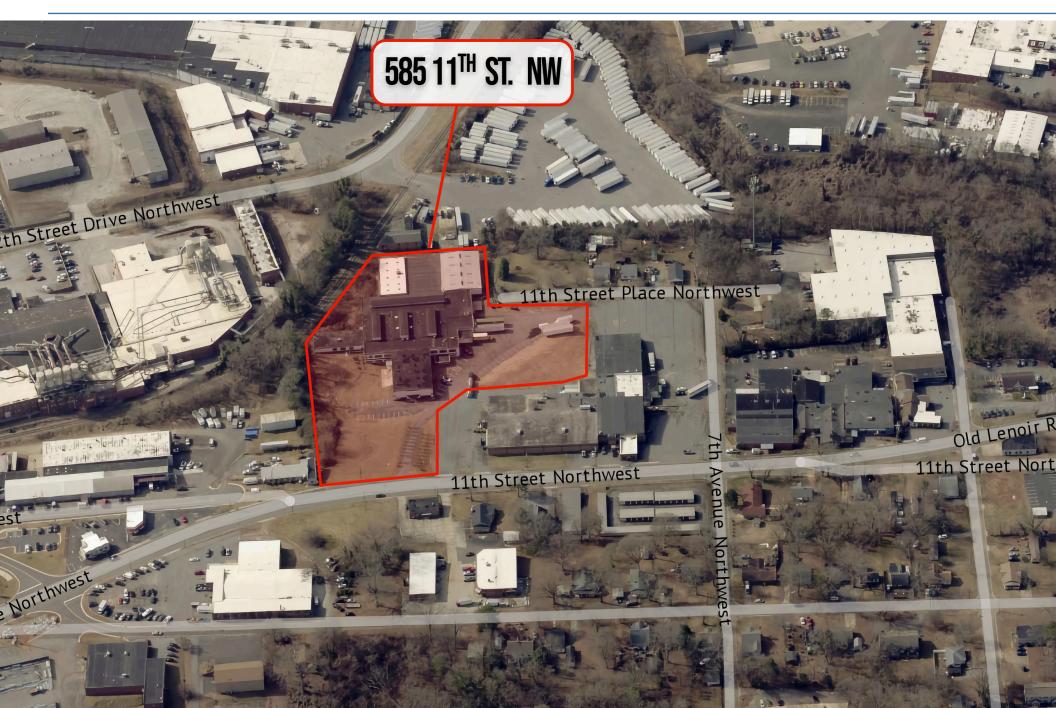

tructure
- Sprinkler System: Wet
- Lighting: LED throughout
- Roof: Metal and rubber membrane
- Auto Parking: ±44 spaces
- Year Built: 1946 / Renovated 2023

| Tenant       | SF      | Expiration |
|--------------|---------|------------|
| Kelvin Crisp | ±19,200 | 10/05/2025 |
| Donnie Hicks | ±20,000 | 4/01/2026  |
| Vacant Space | ±35,156 |            |

#### **DEMOGRAPHICS (2024)**

|                | 1 miles  | 3 miles  | 5 miles  |
|----------------|----------|----------|----------|
| Population     | 5,558    | 34,957   | 69,075   |
| Daytime Pop.   | 6,147    | 33,588   | 48,609   |
| Avg. HH Income | \$98,167 | \$88,990 | \$92,830 |

#### TRAFFIC COUNTS

| Hwy 321        | 35,375 VPD |
|----------------|------------|
| 11th Street NW | 9,135 VPD  |



## 585 11th Street NW Aerial



## 585 11th Street NW Interior Photos



## 585 11th Street NW Area Map