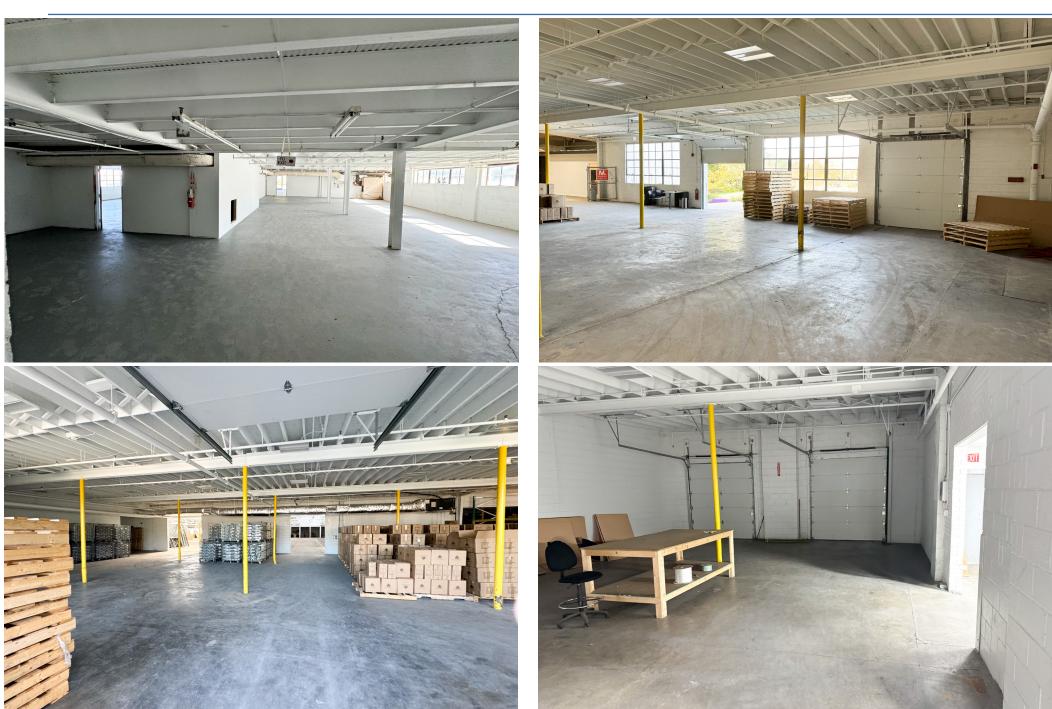

ng: LED throughout
- Roof: Metal and rubber membrane
- Auto Parking: ±44 spaces
- Year Built: 1946 / Renovated 2023

| Tenant       | SF      | Expiration |
|--------------|---------|------------|
| Kelvin Crisp | ±19,200 | 10/05/2025 |
| Donnie Hicks | ±20,000 | 4/01/2026  |
| Vacant Space | ±35,156 |            |

#### **DEMOGRAPHICS (2024)**

|                | 1 miles  | 3 miles  | 5 miles  |
|----------------|----------|----------|----------|
| Population     | 5,558    | 34,957   | 69,075   |
| Daytime Pop.   | 6,147    | 33,588   | 48,609   |
| Avg. HH Income | \$98,167 | \$88,990 | \$92,830 |

#### TRAFFIC COUNTS

| Hwy 321        | 35,375 VPD |
|----------------|------------|
| 11th Street NW | 9,135 VPD  |



## 585 11th Street NW Aerial



## 585 11th Street NW Interior Photos



## 585 11th Street NW Area Map