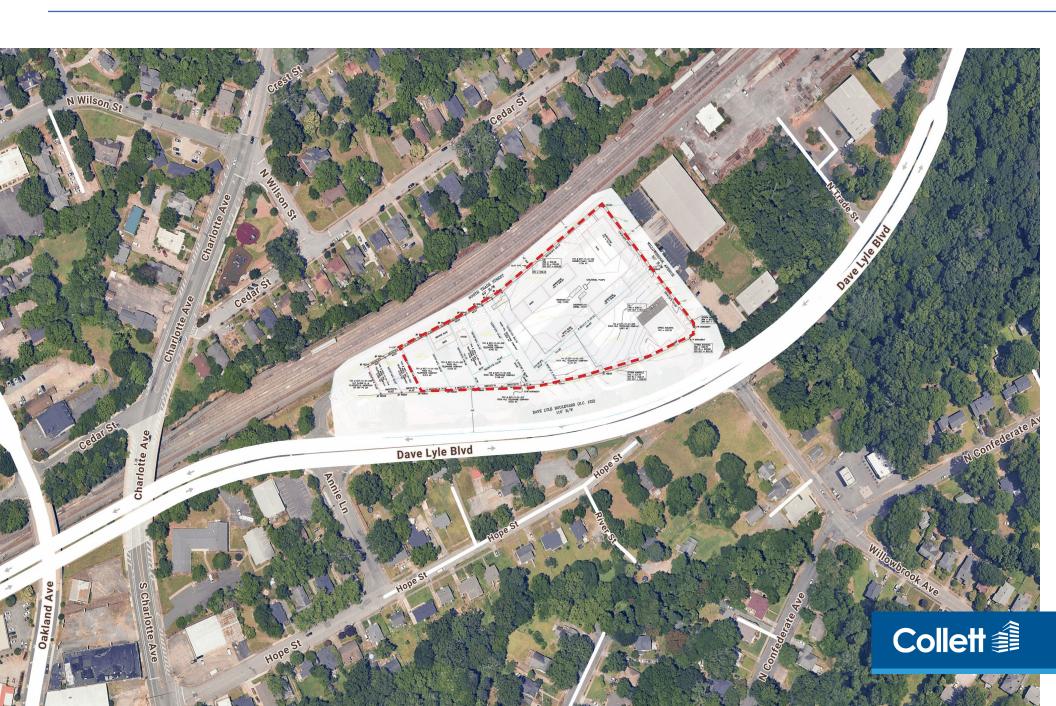

# 529 Dave Lyle Blvd

Survey

### **Property Overview**

- ± 3.6 useable acres on the corner of Dave Lyle Blvd and Willowbrook Avenue
- Positioned at a signaled intersection
- Located just south of Winthrop University and walking distance to Downtown Rock Hill.
- Preferred uses include Retail, Restaurant, Medical, Convenience Store/Gas, Multi-family