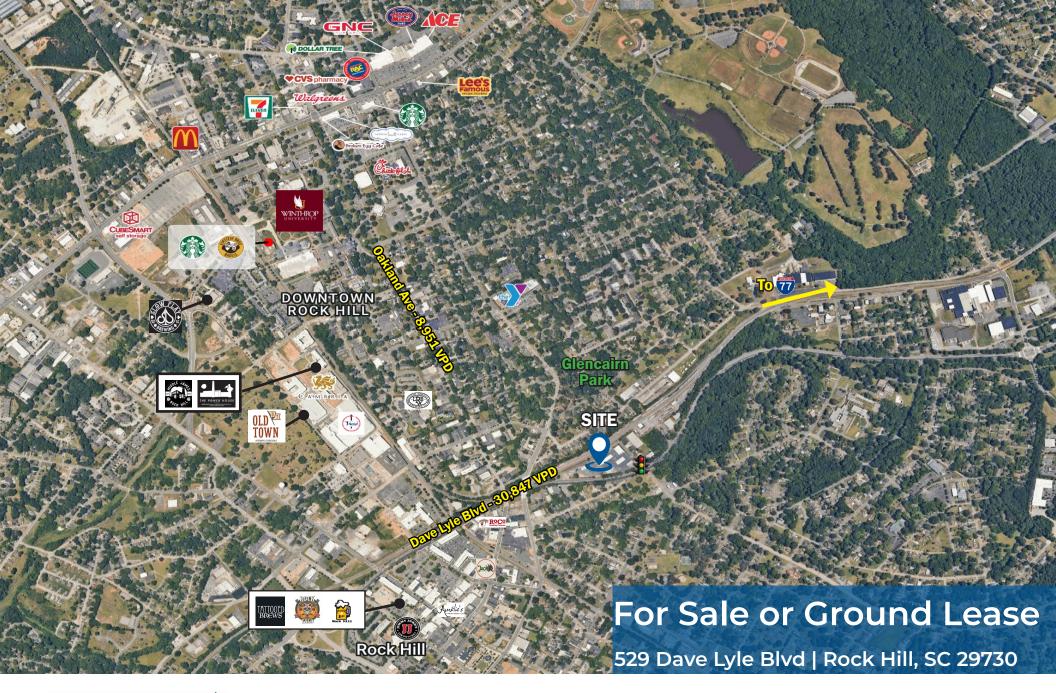

## 529 Dave Lyle Blvd

### **Property Overview**

- ± 3.6 useable acres on the corner of Dave Lyle Blvd and Willowbrook Avenue
- Positioned at a signaled intersection
- Located just south of Winthrop University and walking distance to Downtown Rock Hill.
- Preferred uses include Retail, Restaurant, Medical, Convenience Store/Gas, Multi-family

- Currently Zoned IG (Industrial General), City of Rock Hill willing to assist in rezoning efforts, as needed
- · Call for Pricing

#### **TRAFFIC COUNTS**

| Dave Lyle Blvd | 30,847 VPD |
|----------------|------------|
| Oakland Avenue | 8,951 VPD  |