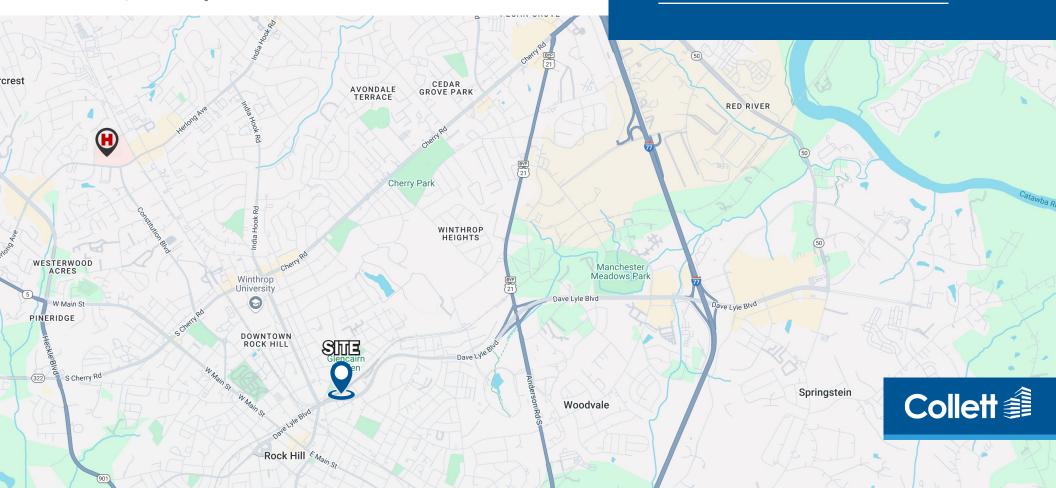

### **Property Overview**

- ± 3.6 useable acres on the corner of Dave Lyle Blvd and Willowbrook Avenue
- Positioned at a signaled intersection
- Located just south of Winthrop University and walking distance to Downtown Rock Hill.
- Preferred uses include Retail, Restaurant, Medical, Convenience Store/Gas, Multi-family