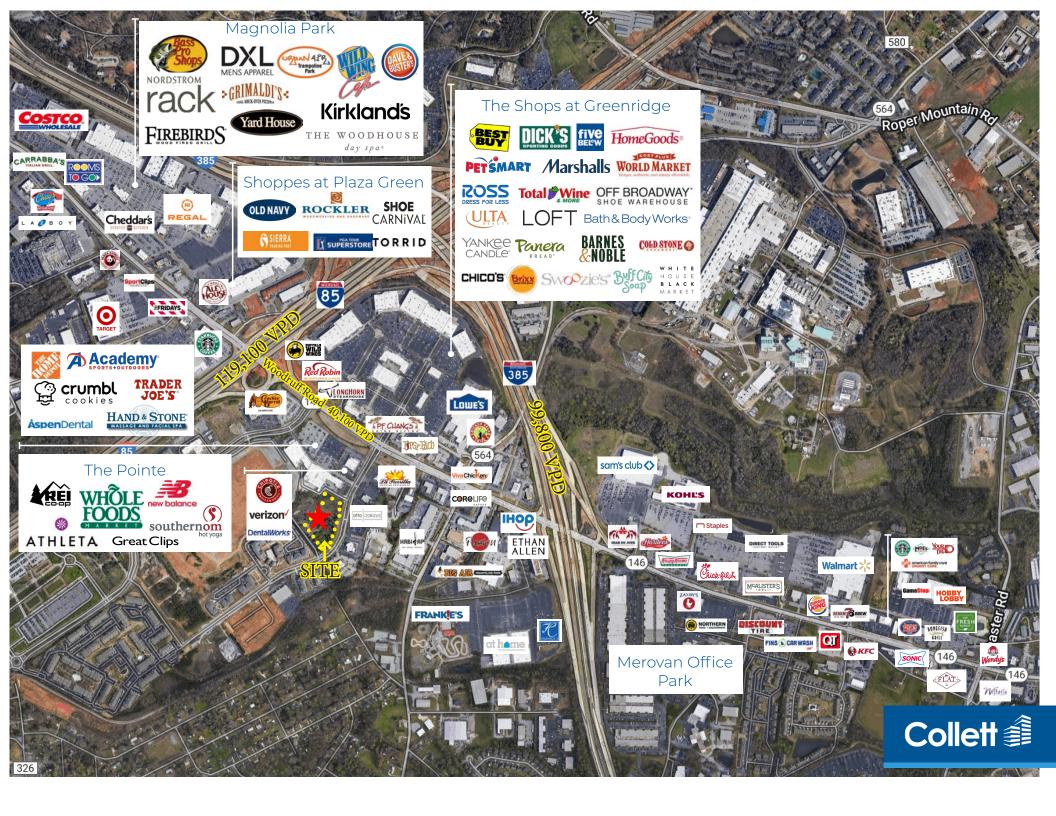

### Property Overview

#### **PROPERTY FEATURES**

- ± 3.0 acres fronting Market Point Drive Available for Sale
- Situated directly behind the Whole Foods-anchored shopping center
- Immediate access to Woodruff Road (±40,100 VPD), I-85 (119,100 VPD), and I-385 (99,800 VPD)
- Located in the heart of Greenville's major retail corridor
- One of the last available parcels off Woodruff Road and on Market Point Drive

- Over 1,800 Apartment Units, New Ryan Townhome Development, and four Hotels within walking distance having over 550 rooms
- Nearby retailers/restaurants include: Whole Foods Market, The Shops at Greenridge, P.F. Chang's, Tipsy Taco, Lowe's Home Improvement, PGA Superstore, Rockler, Cracker Barrel Old Country Store, Red Robin, Trader Joe's, Starbucks, Target, Crumbl Cookies, and more

#### **TRAFFIC COUNTS**

Woodruff Road 40,100 VPD
Market Point Drive 6,100 VPD