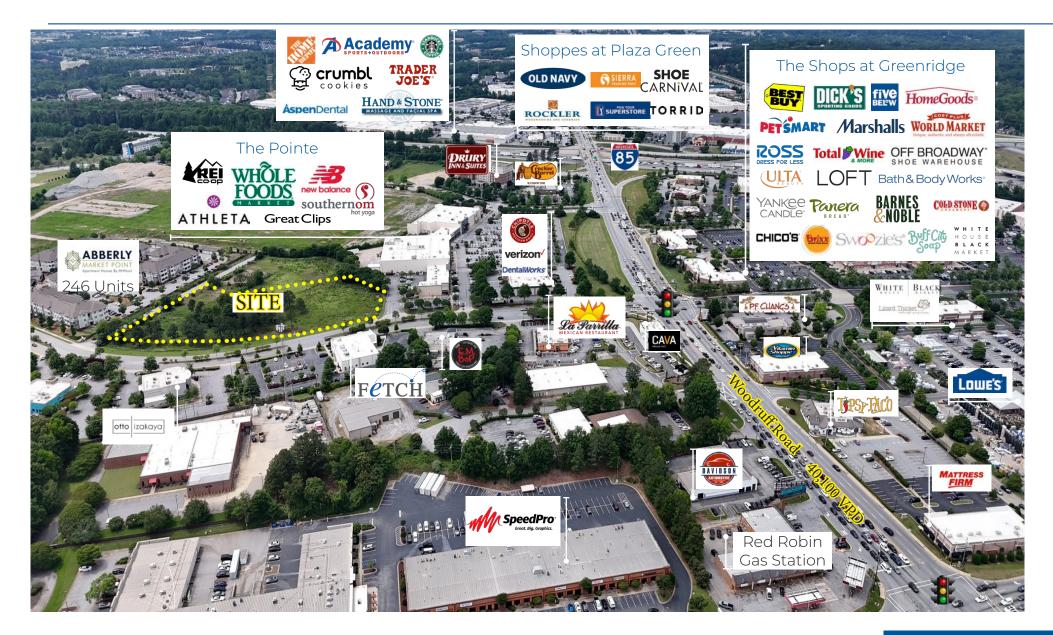

## Birds-Eye View

#### **PROPERTY FEATURES**

- ± 3.0 acres fronting Market Point Drive Available for Sale
- Situated directly behind the Whole Foods-anchored shopping center
- Immediate access to Woodruff Road (±40,100 VPD), I-85 (119,100 VPD), and I-385 (99,800 VPD)
- Located in the heart of Greenville's major retail corridor
- One of the last available parcels off Woodruff Road and on Market Point Drive

- Over 1,800 Apartment Units, New Ryan Townhome Development, and four Hotels within walking distance having over 550 rooms
- Nearby retailers/restaurants include: Whole Foods Market, The Shops at Greenridge, P.F. Chang's, Tipsy Taco, Lowe's Home Improvement, PGA Superstore, Rockler, Cracker Barrel Old Country Store, Red Robin, Trader Joe's, Starbucks, Target, Crumbl Cookies, and more