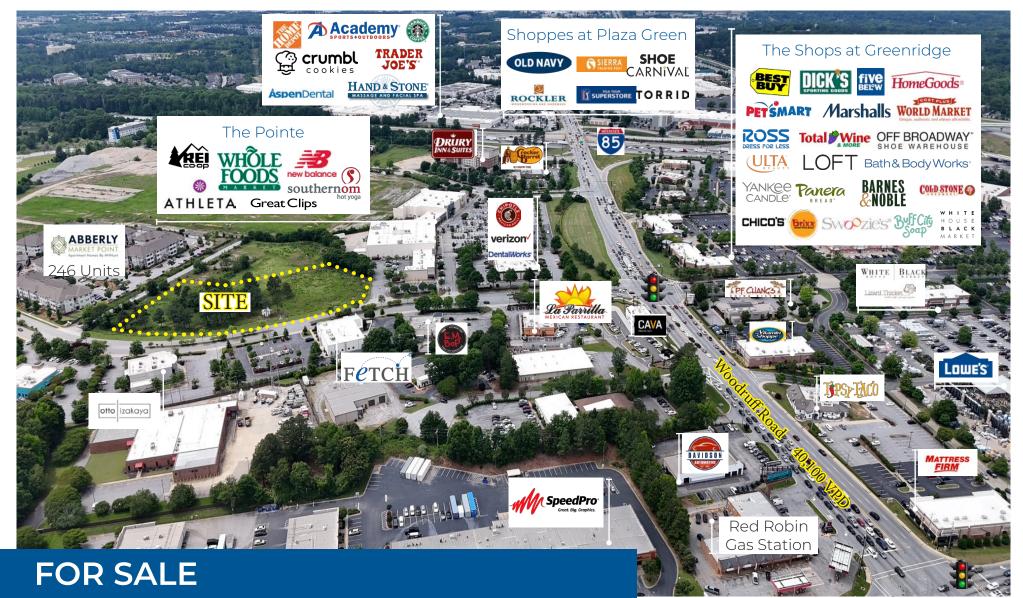

### Property Overview

#### **PROPERTY FEATURES**

- ± 3.0 acres fronting Market Point Drive Available for Sale
- Situated directly behind the Whole Foods-anchored shopping center
- Immediate access to Woodruff Road (±40,100 VPD), I-85 (119,100 VPD), and I-385 (99,800 VPD)
- Located in the heart of Greenville's major retail corridor
- One of the last available parcels off Woodruff Road and on Market Point Drive

- Over 1,800 Apartment Units, New Ryan Townhome Development, and four Hotels within walking distance having over 550 rooms
- Nearby retailers/restaurants include: Whole Foods Market, The Shops at Greenridge, P.F. Chang's, Tipsy Taco, Lowe's Home Improvement, PGA Superstore, Rockler, Cracker Barrel Old Country Store, Red Robin, Trader Joe's, Starbucks, Target, Crumbl Cookies, and more