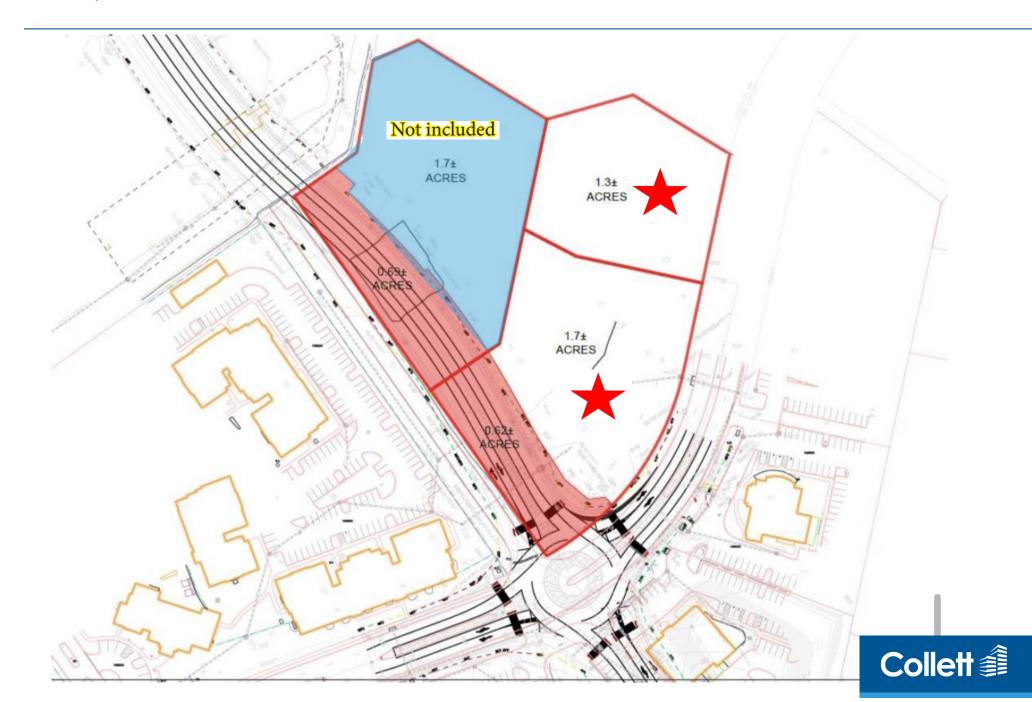

- Over 1,800 Apartment Units, New Ryan Townhome Development, and four Hotels within walking distance having over 550 rooms
- Nearby retailers/restaurants include: Whole Foods Market, The Shops at Greenridge, P.F. Chang's, Tipsy Taco, Lowe's Home Improvement, PGA Superstore, Rockler, Cracker Barrel Old Country Store, Red Robin, Trader Joe's, Starbucks, Target, Crumbl Cookies, and more

#### **DEMOGRAPHICS**

|               | 1 mile    | 3 miles   | 5 miles   |
|---------------|-----------|-----------|-----------|
| Population    | 4,996     | 59,519    | 160,415   |
| Employees     | 11,504    | 52,915    | 102,159   |
| Avg HH Income | \$138,245 | \$125,373 | \$127,541 |

#### **TRAFFIC COUNTS**

Woodruff Road 40,100 VPD
Market Point Drive 6,100 VPD





# Proposed SCDOT Conncetor Road





## Birds-Eye View