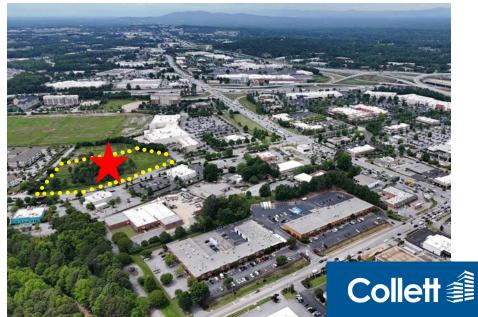

uff Road and on Market Point Drive

- Over 1,800 Apartment Units, New Ryan Townhome Development, and four Hotels within walking distance having over 550 rooms
- Nearby retailers/restaurants include: Whole Foods Market, The Shops at Greenridge, P.F. Chang's, Tipsy Taco, Lowe's Home Improvement, PGA Superstore, Rockler, Cracker Barrel Old Country Store, Red Robin, Trader Joe's, Starbucks, Target, Crumbl Cookies, and more

#### **DEMOGRAPHICS**

|               | 1 mile    | 3 miles   | 5 miles   |
|---------------|-----------|-----------|-----------|
| Population    | 4,996     | 59,519    | 160,415   |
| Employees     | 11,504    | 52,915    | 102,159   |
| Avg HH Income | \$138,245 | \$125,373 | \$127,541 |

#### **TRAFFIC COUNTS**

Woodruff Road 40,100 VPD
Market Point Drive 6,100 VPD





# Proposed SCDOT Conncetor Road





## Birds-Eye View