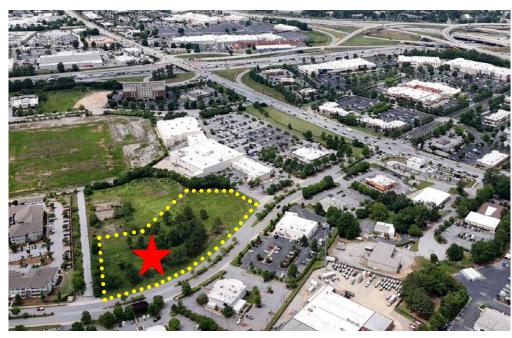

druff Road and on Market Point Drive

- Over 1,800 Apartment Units, New Ryan Townhome Development, and four Hotels within walking distance having over 550 rooms
- Nearby retailers/restaurants include: Whole Foods Market, The Shops at Greenridge, P.F. Chang's, Tipsy Taco, Lowe's Home Improvement, PGA Superstore, Rockler, Cracker Barrel Old Country Store, Red Robin, Trader Joe's, Starbucks, Target, Crumbl Cookies, and more

#### **DEMOGRAPHICS**

|               | 1 mile    | 3 miles   | 5 miles   |
|---------------|-----------|-----------|-----------|
| Population    | 4,996     | 59,519    | 160,415   |
| Employees     | 11,504    | 52,915    | 102,159   |
| Avg HH Income | \$138,245 | \$125,373 | \$127,541 |

#### **TRAFFIC COUNTS**

Woodruff Road 40,100 VPD
Market Point Drive 6,100 VPD





# Proposed SCDOT Conncetor Road





## Birds-Eye View