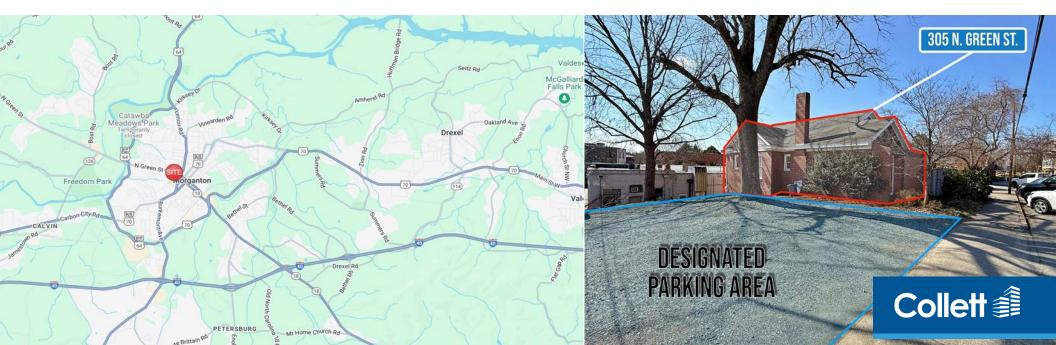

#### **KEY FEATURES:**

- Private & Versatile Layout: Ideal for office use with multiple rooms for workstations, meeting areas, or client spaces.
- Dedicated Parking: On-site parking for employees and visitors.
- Upstairs Space: Additional room for office expansion or convenient storage.
- Prime Location: Positioned at the gateway to Downtown Morganton, providing excellent visibility and accessibility.
- Nearby Amenities: Steps from Fonta Flora Brewery, Fairfield Inn, and other downtown attractions.