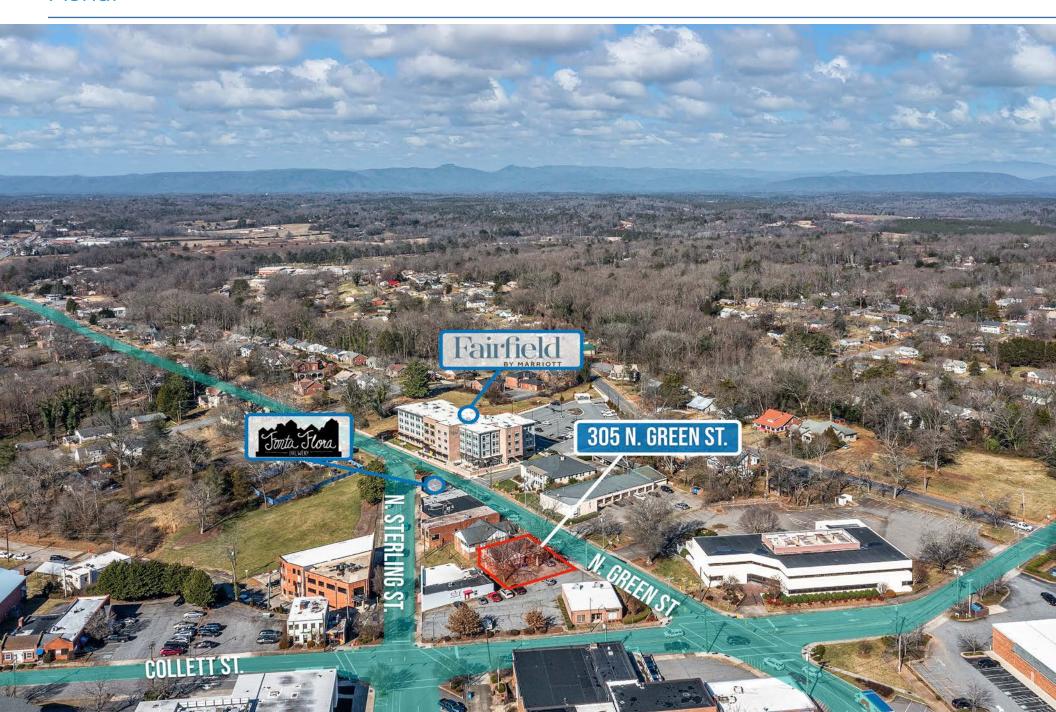

### **Building Description**

Property Size: 1,475 SF

**Location:** Entrance of Downtown Morganton, near Fonta Flora Brewery &

Fairfield Inn

This well-maintained standalone home has been converted into an office space, offering a private and professional environment perfect for a variety of business uses. Previously occupied by an architecture firm, the layout is well-suited for creative professionals, consultants, medical offices, or any business seeking a quiet yet centrally located workspace.

#### **KEY FEATURES:**

- Private & Versatile Layout: Ideal for office use with multiple rooms for workstations, meeting areas, or client spaces.
- Dedicated Parking: On-site parking for employees and visitors.
- Upstairs Space: Additional room for office expansion or convenient storage.
- Prime Location: Positioned at the gateway to Downtown Morganton, providing excellent visibility and accessibility.
- Nearby Amenities: Steps from Fonta Flora Brewery, Fairfield Inn, and other downtown attractions.

### Floor Plan

Aerial

Aerial