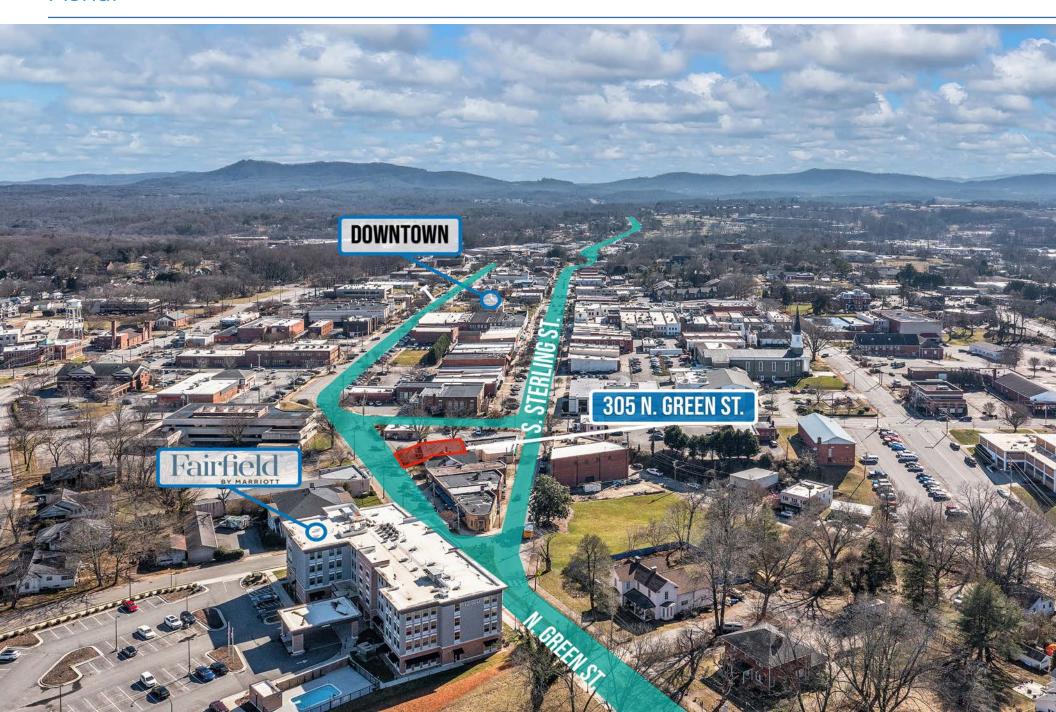

### **Building Description**

Property Size: 1,475 SF

**Location:** Entrance of Downtown Morganton, near Fonta Flora Brewery &

Fairfield Inn

This well-maintained standalone home has been converted into an office space, offering a private and professional environment perfect for a variety of business uses. Previously occupied by an architecture firm, the layout is well-suited for creative professionals, consultants, medical offices, or any business seeking a quiet yet centrally located workspace.

#### **KEY FEATURES:**

- Private & Versatile Layout: Ideal for office use with multiple rooms for workstations, meeting areas, or client spaces.
- Dedicated Parking: On-site parking for employees and visitors.
- Upstairs Space: Additional room for office expansion or convenient storage.
- Prime Location: Positioned at the gateway to Downtown Morganton, providing excellent visibility and accessibility.
- Nearby Amenities: Steps from Fonta Flora Brewery, Fairfield Inn, and other downtown attractions.

### Floor Plan

Aerial

Aerial