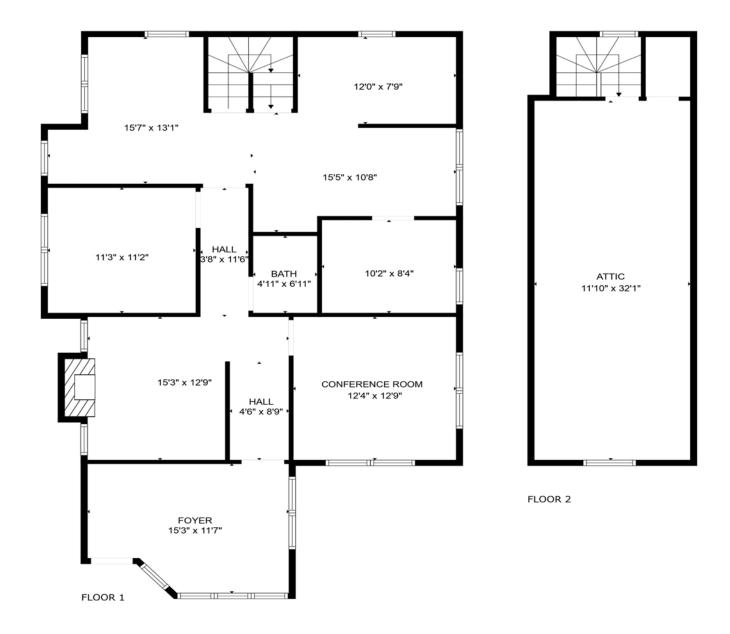

rking for employees and visitors.
- Upstairs Space: Additional room for office expansion or convenient storage.
- Prime Location: Positioned at the gateway to Downtown Morganton, providing excellent visibility and accessibility.
- Nearby Amenities: Steps from Fonta Flora Brewery, Fairfield Inn, and other downtown attractions.

#### **DEMOGRAPHICS (2024)**

|                | 1 mile   | 3 miles  | 5 miles  |
|----------------|----------|----------|----------|
| Population     | 6,233    | 18,825   | 34,782   |
| Daytime Pop.   | 3,678    | 14,470   | 18,588   |
| Avg. HH Income | \$73,957 | \$74,815 | \$77,619 |

#### TRAFFIC COUNTS

| N. Green Street   | 9,289 VPD  |
|-------------------|------------|
| S Sterling Street | 15,008 VPD |
| W Union Street    | 7,756 VPD  |



### Floor Plan



Aerial



Aerial