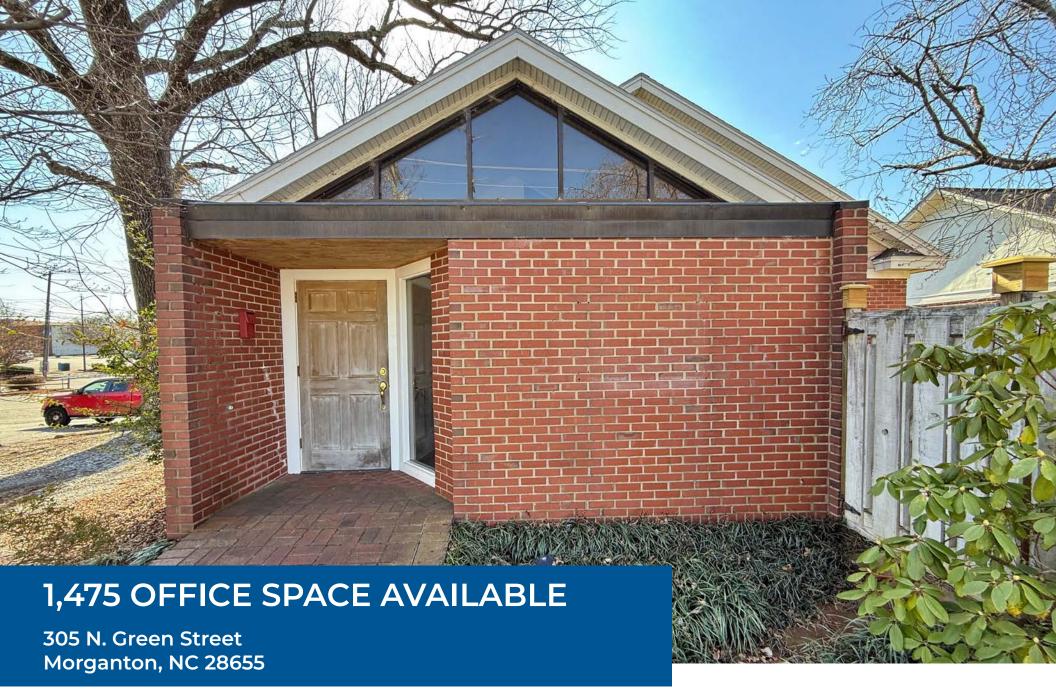

### **Building Description**

Property Size: 1,475 SF

**Location:** Entrance of Downtown Morganton, near Fonta Flora Brewery &

Fairfield Inn

This well-maintained standalone home has been converted into an office space, offering a private and professional environment perfect for a variety of business uses. Previously occupied by an architecture firm, the layout is well-suited for creative professionals, consultants, medical offices, or any business seeking a quiet yet centrally located workspace.

#### **KEY FEATURES:**

- Private & Versatile Layout: Ideal for office use with multiple rooms for workstations, meeting areas, or client spaces.
- Dedicated Parking: On-site parking for employees and visitors.
- Upstairs Space: Additional room for office expansion or convenient storage.
- Prime Location: Positioned at the gateway to Downtown Morganton, providing excellent visibility and accessibility.
- Nearby Amenities: Steps from Fonta Flora Brewery, Fairfield Inn, and other downtown attractions.