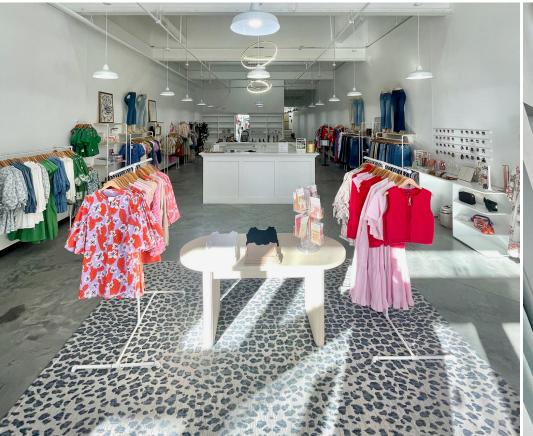

#### **PROPERTY FEATURES**

- Main Street retail space available for sublease
  - · 217 N. Main Street: ±3,618 SF
- · Current Maren + Main
- Located across from NOMA square, anchored by 327-room Hyatt Regency and office tower
- $\cdot\,$  New storefronts recently installed
- Nearby retail/restaurants include Sushi Go, Kilwins, Tselia Coffee, Lou Lou Boutique, The Comedy Zone, Bluemercury, J. McLaughlin, Savannah Bee Company, Mast General Store