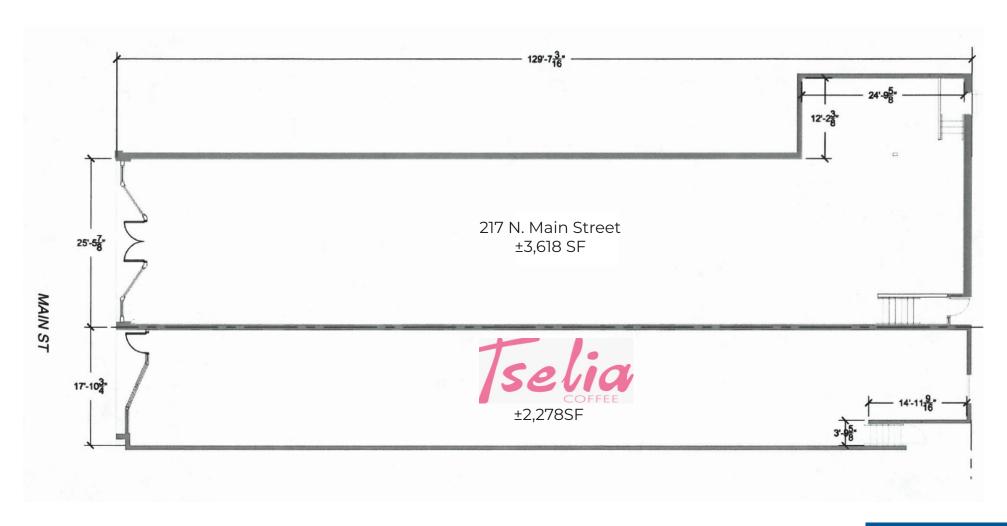

### Leasing Plans

#### **PROPERTY FEATURES**

- Main Street retail space available for sublease
  - · 217 N. Main Street: ±3,618 SF
- · Current Maren + Main
- Located across from NOMA square, anchored by 327-room Hyatt Regency and office tower
- $\cdot\,$  New storefronts recently installed
- Nearby retail/restaurants include Sushi Go, Kilwins, Tselia Coffee, Lou Lou Boutique, The Comedy Zone, Bluemercury, J. McLaughlin, Savannah Bee Company, Mast General Store