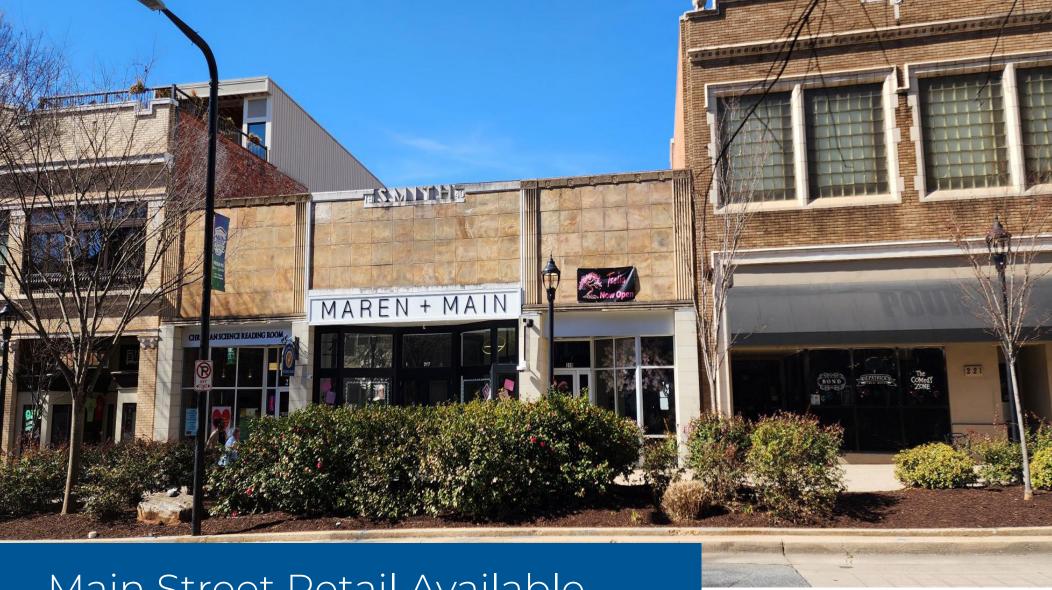

### Main Street Retail Available Property Overview

#### **PROPERTY FEATURES**

- Main Street retail space available for sublease
  - · 217 N. Main Street: ±3,618 SF
- · Current Maren + Main
- Located across from NOMA square, anchored by 327-room Hyatt Regency and office tower
- $\cdot\,$  New storefronts recently installed
- Nearby retail/restaurants include Sushi Go, Kilwins, Tselia Coffee, Lou Lou Boutique, The Comedy Zone, Bluemercury, J. McLaughlin, Savannah Bee Company, Mast General Store