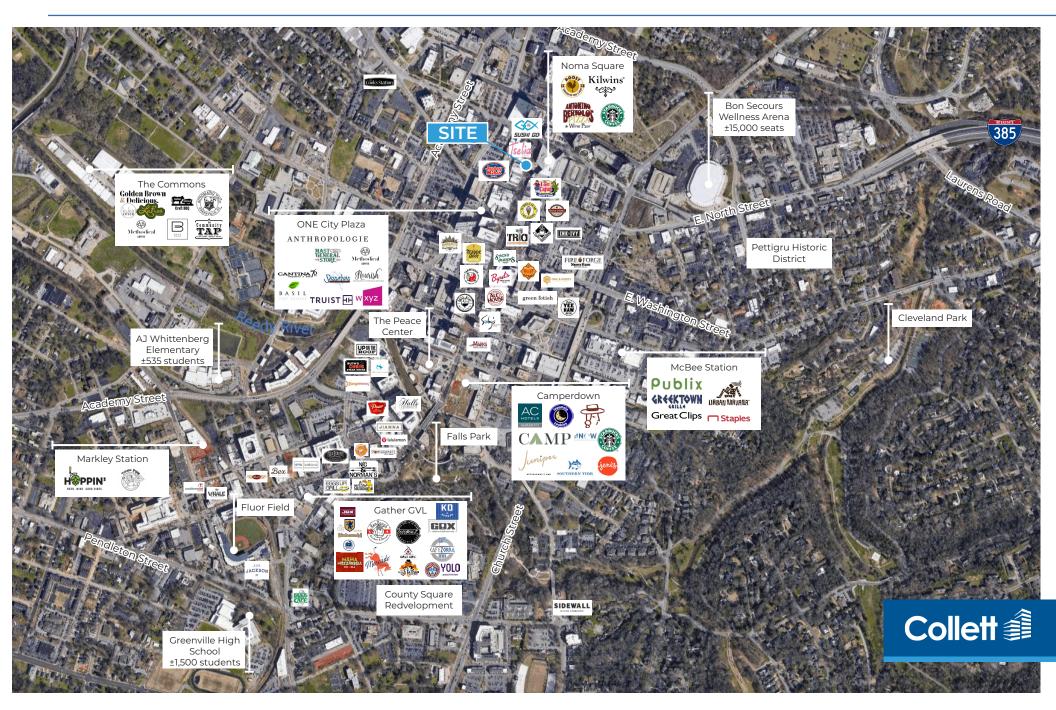

Aerial

#### **PROPERTY FEATURES**

- Main Street retail space available for sublease
  - · 217 N. Main Street: ±3,618 SF
- · Current Maren + Main
- Located across from NOMA square, anchored by 327-room Hyatt Regency and office tower
- $\cdot\,$  New storefronts recently installed
- Nearby retail/restaurants include Sushi Go, Kilwins, Tselia Coffee, Lou Lou Boutique, The Comedy Zone, Bluemercury, J. McLaughlin, Savannah Bee Company, Mast General Store