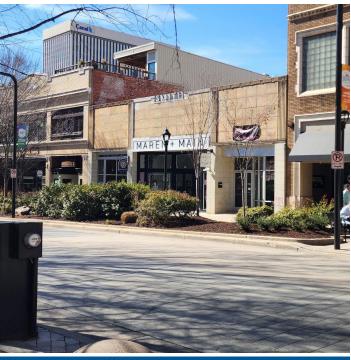

#### **PROPERTY FEATURES**

- Main Street retail space available for sublease
  - · 217 N. Main Street: ±3,618 SF
- · Current Maren + Main
- Located across from NOMA square, anchored by 327-room Hyatt Regency and office tower
- $\cdot\,$  New storefronts recently installed
- Nearby retail/restaurants include Sushi Go, Kilwins, Tselia Coffee, Lou Lou Boutique, The Comedy Zone, Bluemercury, J. McLaughlin, Savannah Bee Company, Mast General Store

#### **TRAFFIC COUNTS**

| Beattie Place   | 12,886 VPD |
|-----------------|------------|
| W. North Street | 13,128 VPD |

**NOMA Square** 

NOMA Square is the large plaza situated in the North Main area of Downtown Greenville, SC.

Located directly across from 217-219 N. Main Street, NOMA Square is anchored by a 327-room Hyatt Regency and office tower with on-site retail and restaurants. The attractive plaza features a permanent stage and is home to year round free community events including concerts, yoga, Oktoberfest, and more.