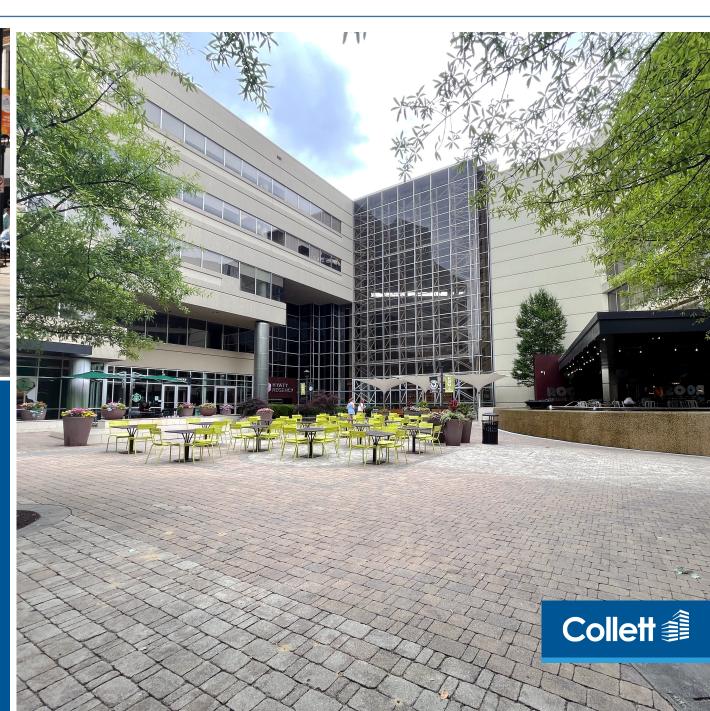

#### **TRAFFIC COUNTS**

| Beattie Place   | 12,886 VPD |
|-----------------|------------|
| W. North Street | 13,128 VPD |

**NOMA Square** 

NOMA Square is the large plaza situated in the North Main area of Downtown Greenville, SC.

Located directly across from 217-219 N. Main Street, NOMA Square is anchored by a 327-room Hyatt Regency and office tower with on-site retail and restaurants. The attractive plaza features a permanent stage and is home to year round free community events including concerts, yoga, Oktoberfest, and more.