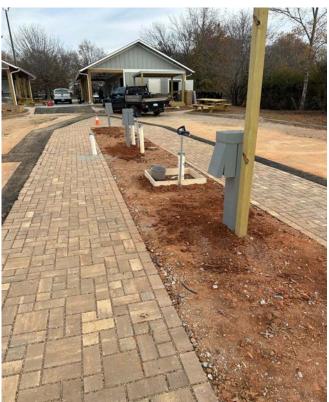

### Infastructure

- The site is equipped with an ADT security system
- The food trucks are supported by 50AMP, 30AMP, and 120V power supplies.
- Amenities include potable water, a grey water sewer dump, and WiFi access.
- The commissary kitchen features commercial refrigeration with a three-door refrigerator and freezer, a three-compartment sink for large dishes and shelving for storage. Additionally, the kitchen has a commercial 4-burner natural gas range for food preparation, and a spacious prep table.