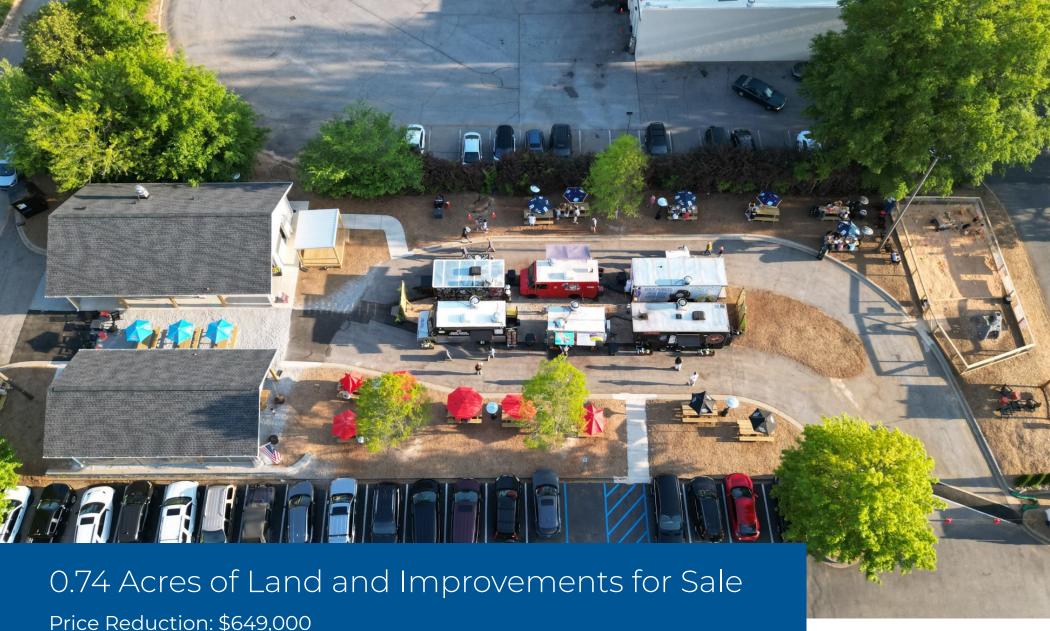

Aerial

#### **PROPERTY FEATURES**

- ±0.74 acres with improvements for sale or lease
- Park includes 20+ picnic tables, a fenced-in kids' playground with a 30X30 sandbox, and a covered pavilion equipped with a 120" projector screen, 65' Smart TVs, fans, and heaters.
- Commissary Kitchen access for food trucks
- · Public restrooms

- High-traffic area with signalized access to Fairview Road
- · Ample parking
- Situated off Simpsonville's main retail corridor
- Nearby retail/restaurants include Aldi, Lowe's, Walmart, Target, Kohl's, Ingles, Orange Theory, Petsmart, Publix, TJ Maxx, Ross, Hobby Lobby, Panera Bread