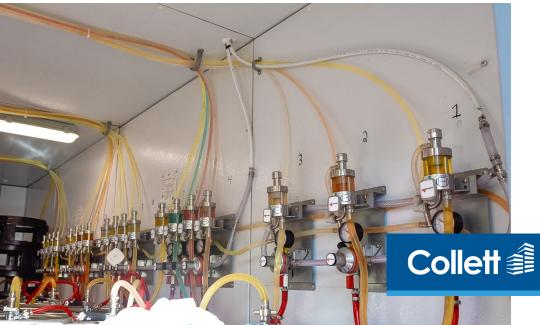

### Pour My Beer System

- Advanced system allows for self serve
- Walk-in cooler capable of storing over 21 kegs and soft drinks
- System is powered by NUC02 for gas supply and has Nitrogen re-supply capability