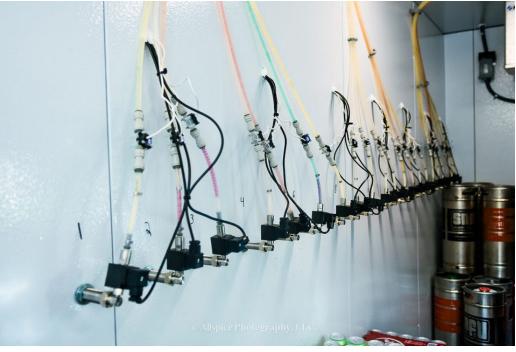

### Pour My Beer System

- Advanced system allows for self serve
- Walk-in cooler capable of storing over 21 kegs and soft drinks
- System is powered by NUC02 for gas supply and has Nitrogen re-supply capability