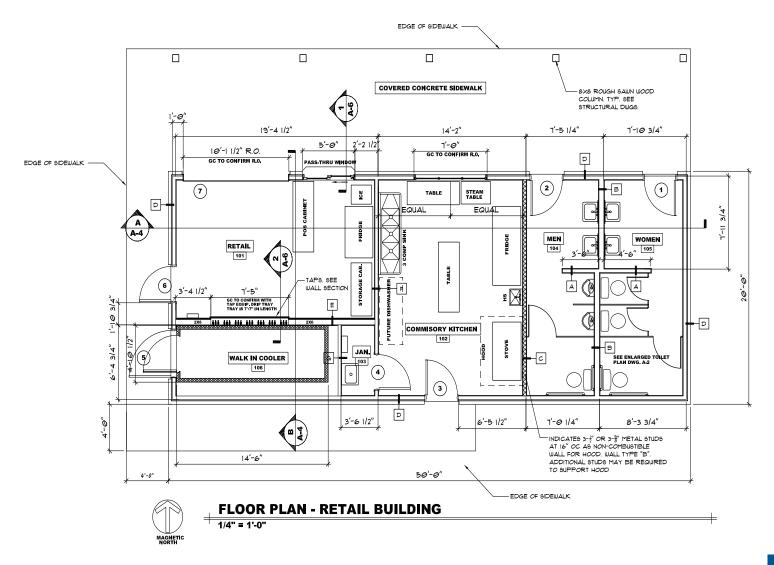

-|
| I-385         | +/- 80,000 VPD |







### Infastructure

- The site is equipped with an ADT security system
- The food trucks are supported by 50AMP, 30AMP, and 120V power supplies.
- Amenities include potable water, a grey water sewer dump, and WiFi access.
- The commissary kitchen features commercial refrigeration with a three-door refrigerator and freezer, a three-compartment sink for large dishes and shelving for storage. Additionally, the kitchen has a commercial 4-burner natural gas range for food preparation, and a spacious prep table.









### Pour My Beer System

- Advanced system allows for self serve
- Walk-in cooler capable of storing over 21 kegs and soft drinks
- System is powered by NUC02 for gas supply and has Nitrogen re-supply capability







### Floor Plan