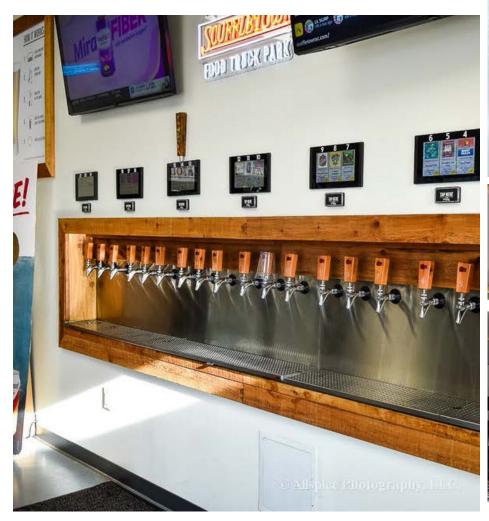

### Pour My Beer System

- Advanced system allows for self serve
- Walk-in cooler capable of storing over 21 kegs and soft drinks
- System is powered by NUC02 for gas supply and has Nitrogen re-supply capability