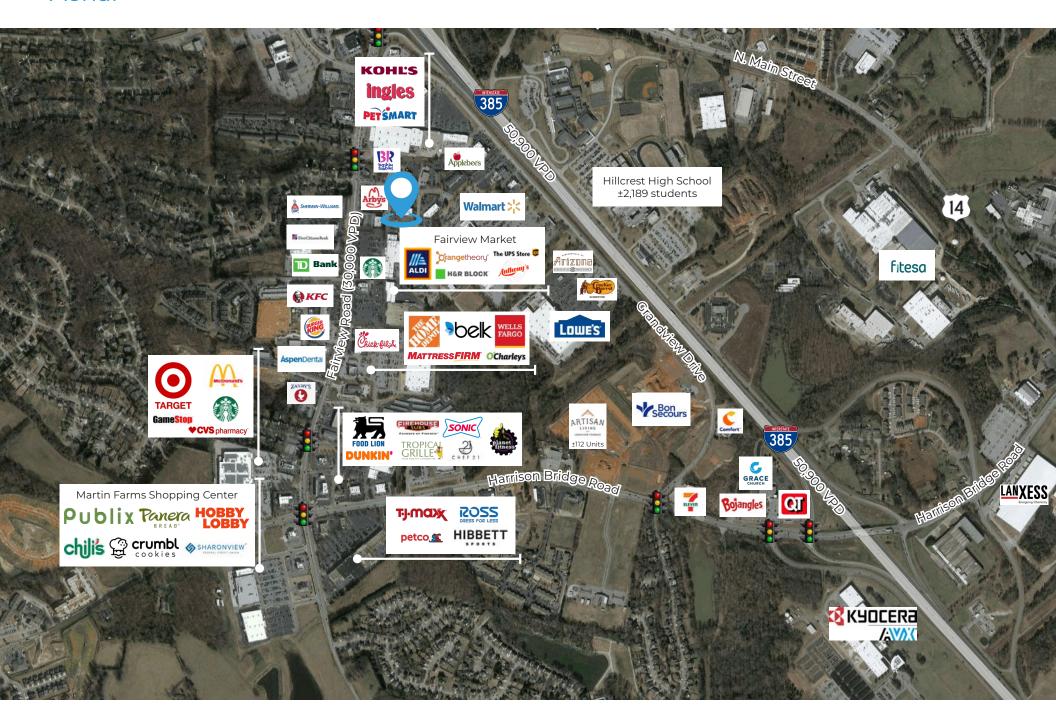

- High-traffic area with signalized access to Fairview Road
- · Ample parking
- Situated off Simpsonville's main retail corridor
- Nearby retail/restaurants include Aldi, Lowe's, Walmart, Target, Kohl's, Ingles, Orange Theory, Petsmart, Publix, TJ Maxx, Ross, Hobby Lobby, Panera Bread

#### **TRAFFIC COUNTS**

| Fairview Road | +/- 29,789 VPD |
|---------------|----------------|
| I-385         | +/- 80,000 VPD |