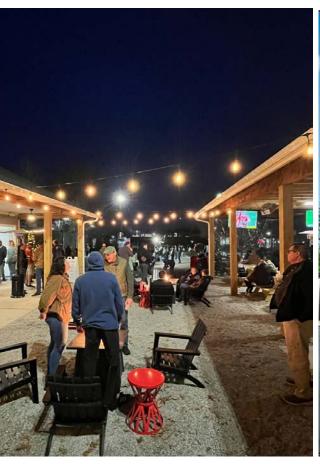

#### **PROPERTY FEATURES**

- ±0.74 acres with improvements for sale or lease
- Park includes 20+ picnic tables, a fenced-in kids' playground with a 30X30 sandbox, and a covered pavilion equipped with a 120" projector screen, 65' Smart TVs, fans, and heaters.
- Commissary Kitchen access for food trucks
- · Public restrooms