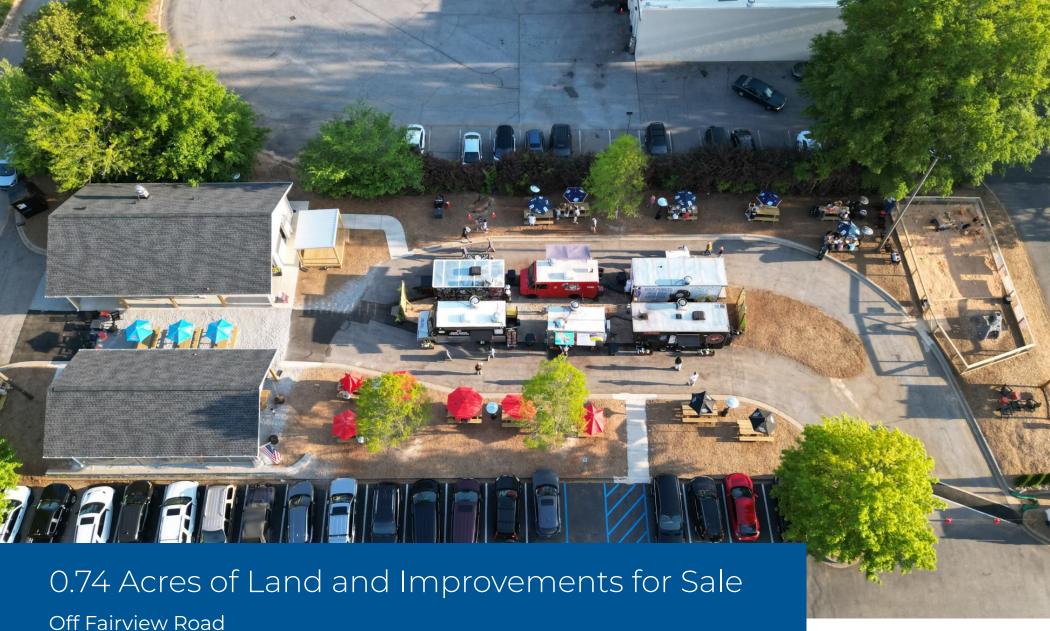

Aerial

#### **PROPERTY FEATURES**

- ±0.74 acres with improvements for sale or lease
- Park includes 20+ picnic tables, a fenced-in kids' playground with a 30X30 sandbox, and a covered pavilion equipped with a 120" projector screen, 65' Smart TVs, fans, and heaters.
- Commissary Kitchen access for food trucks and two restrooms.