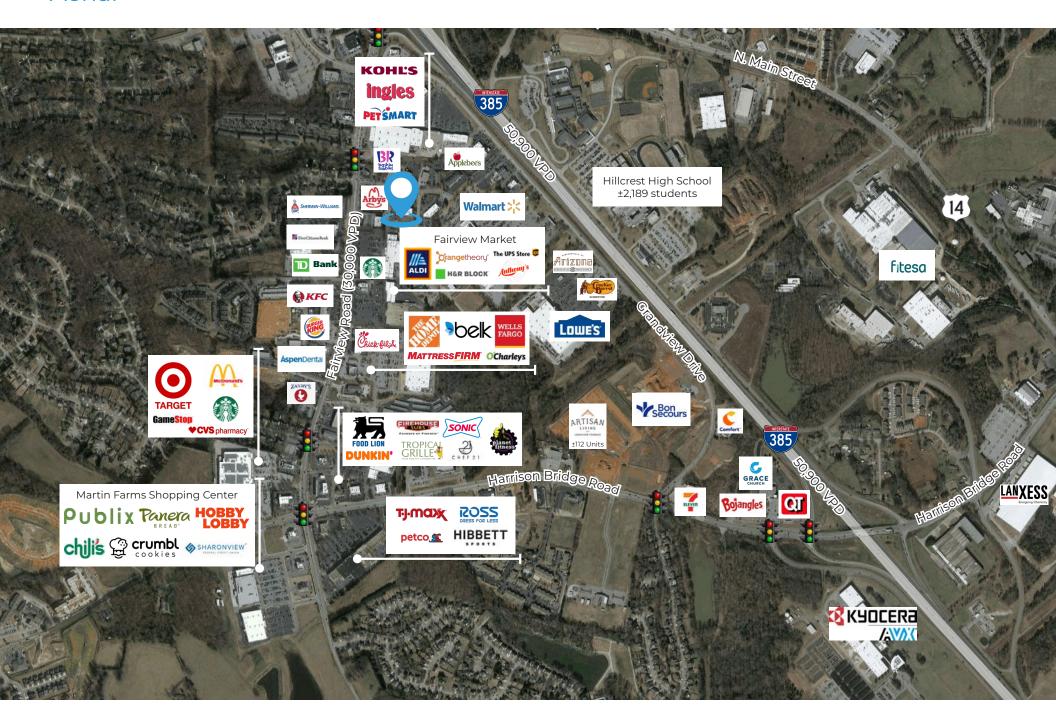

- High-traffic area with signalized access to Fairview Road
- · Ample parking
- Situated off Simpsonville's main retail corridor
- Nearby retail/restaurants include Lowe's, Walmart, Target, Kohl's, Ingles, Planet Fitness, Petsmart, Publix, TJ Maxx, Ross, Hobby Lobby, Panera Bread

#### **TRAFFIC COUNTS**

| Fairview Road | +/- 29,789 VPD |
|---------------|----------------|
| I-385         | +/- 80,000 VPD |