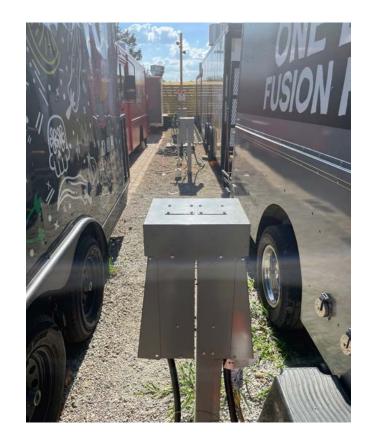

### Infastructure

- The site is equipped with an ADT security system
- The food trucks are supported by 50AMP, 30AMP, and 120V power supplies.
- Amenities include potable water, a grey water sewer dump, and WiFi access.
- The commissary kitchen features commercial refrigeration with a three-door refrigerator and freezer, a three-compartment sink for large dishes and shelving for storage. Additionally, the kitchen has a commercial 4-burner natural gas range for food preparation, and a spacious prep table.