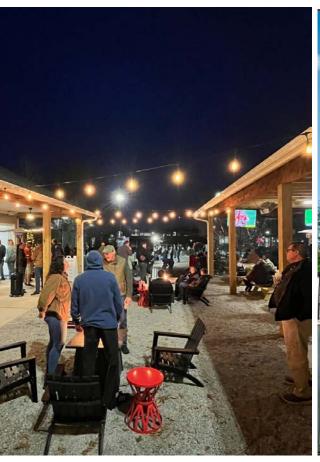

#### **PROPERTY FEATURES**

- ±0.74 acres with improvements for sale or lease
- Park includes 20+ picnic tables, a fenced-in kids' playground with a 30X30 sandbox, and a covered pavilion equipped with a 120" projector screen, 65' Smart TVs, fans, and heaters.
- Commissary Kitchen access for food trucks and two restrooms.