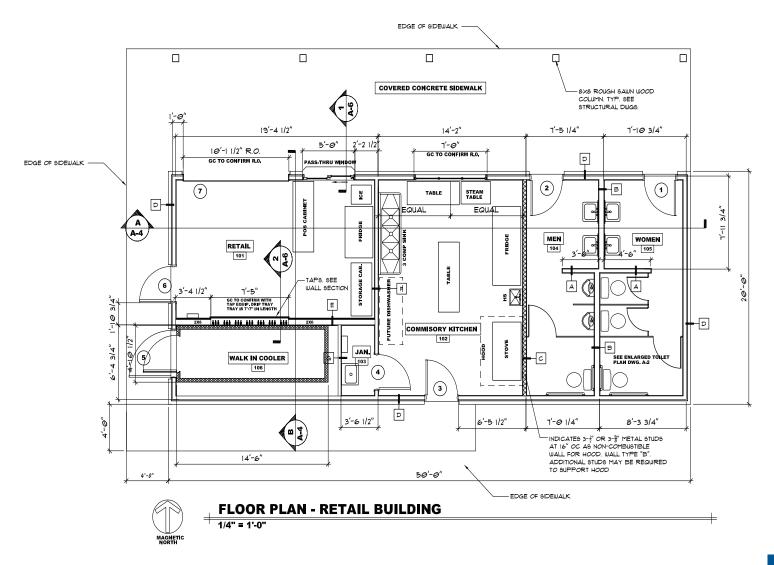

-----|
| I-385         | +/- 80,000 VPD |







### Infastructure

- The site is equipped with an ADT security system
- The food trucks are supported by 50AMP, 30AMP, and 120V power supplies.
- Amenities include potable water, a grey water sewer dump, and WiFi access.
- The commissary kitchen features commercial refrigeration with a three-door refrigerator and freezer, a three-compartment sink for large dishes and shelving for storage. Additionally, the kitchen has a commercial 4-burner natural gas range for food preparation, and a spacious prep table.









### Pour My Beer System

- Pour My Beer System is self serve
- Walk-in cooler capable of storing over 21 kegs and soft drinks
- System is powered by NUC02 for gas supply and has Nitrogen re-supply capability







### Floor Plan