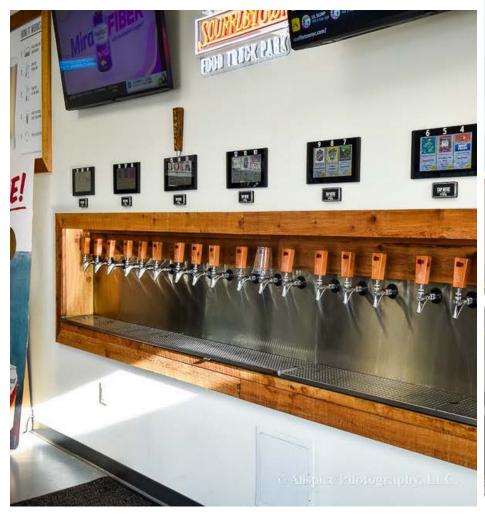

### Pour My Beer System

- Pour My Beer System is self serve
- Walk-in cooler capable of storing over 21 kegs and soft drinks
- System is powered by NUC02 for gas supply and has Nitrogen re-supply capability