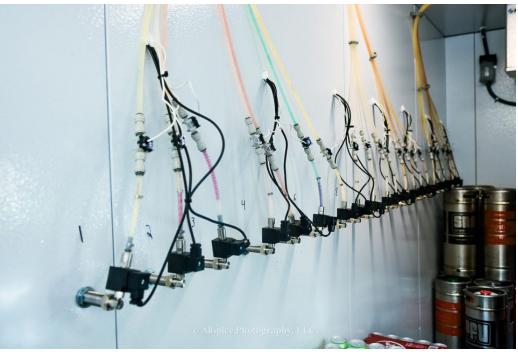

### Pour My Beer System

- Pour My Beer System is self serve
- Walk-in cooler capable of storing over 21 kegs and soft drinks
- System is powered by NUC02 for gas supply and has Nitrogen re-supply capability