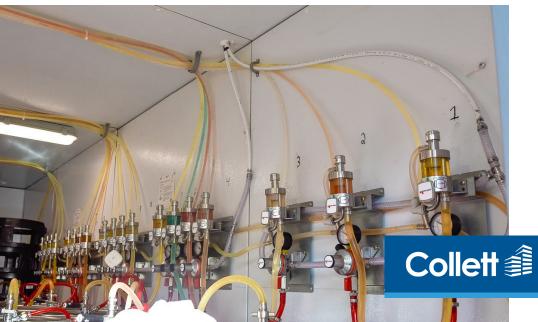

### Pour My Beer System

- Pour My Beer System is self serve
- Walk-in cooler capable of storing over 21 kegs and soft drinks
- System is powered by NUC02 for gas supply and has Nitrogen re-supply capability