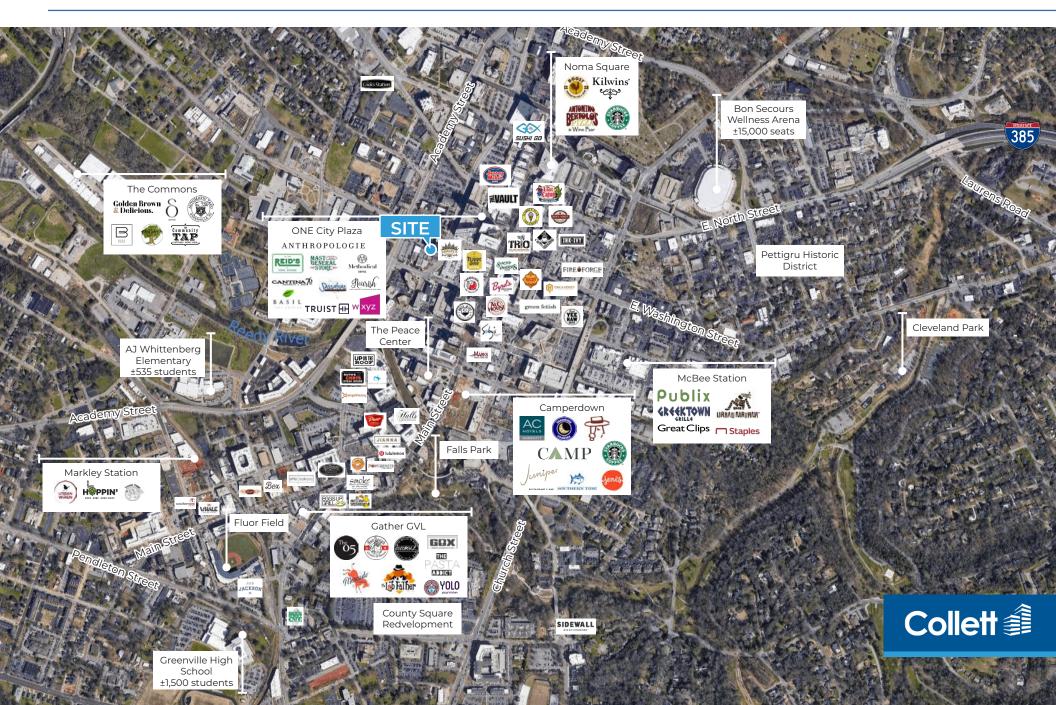

This building was the former Hotel Imperial dating back to 1912.
- Nearby retail/restaurants include Methodical Coffee, Lou Lou Boutique, Bluemercury, Rush Wilson Limited, Savannah Bee Company, Mast General Store, Dress Up, Anthropologie, Tupelo Honey, Cantina 76

#### DEMOGRAPHICS

|                | 1 mile    | 3 miles   | 5 miles   |
|----------------|-----------|-----------|-----------|
| Population     | 12,323    | 81,597    | 167,920   |
| Avg. HH Income | \$122,899 | \$111,618 | \$106,446 |
| Households     | 6,024     | 35,261    | 72,288    |
| Employees      | 21,421    | 57,967    | 105,396   |

#### **TRAFFIC COUNTS**

| West Washington Street | 5,040 VPD  |
|------------------------|------------|
| Richardson Street      | 15,260 VPD |



## Downtown Retail Available Aerial