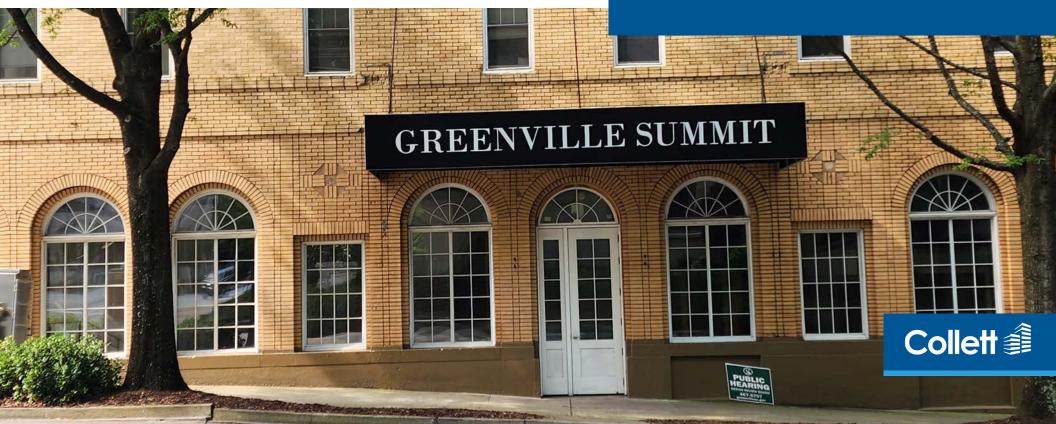

### 201 W. Washington Street - Greenville, SC 29601

#### **PROPERTY FEATURES**

- $\cdot$  ± 2,630 SF Available for Lease
- Walking distance of major sites such as The Peace Center, Falls Park on the Reedy and TD Amphitheater
- This site sits on the corner of W Washington Street and Richardson Street, with high visibility from N Academy St. and Main St. This building was the former Hotel Imperial dating back to 1912.
- Nearby retail/restaurants include Methodical Coffee, Lou Lou Boutique, Bluemercury, Rush Wilson Limited, Savannah Bee Company, Mast General Store, Dress Up, Anthropologie, Tupelo Honey, Cantina 76