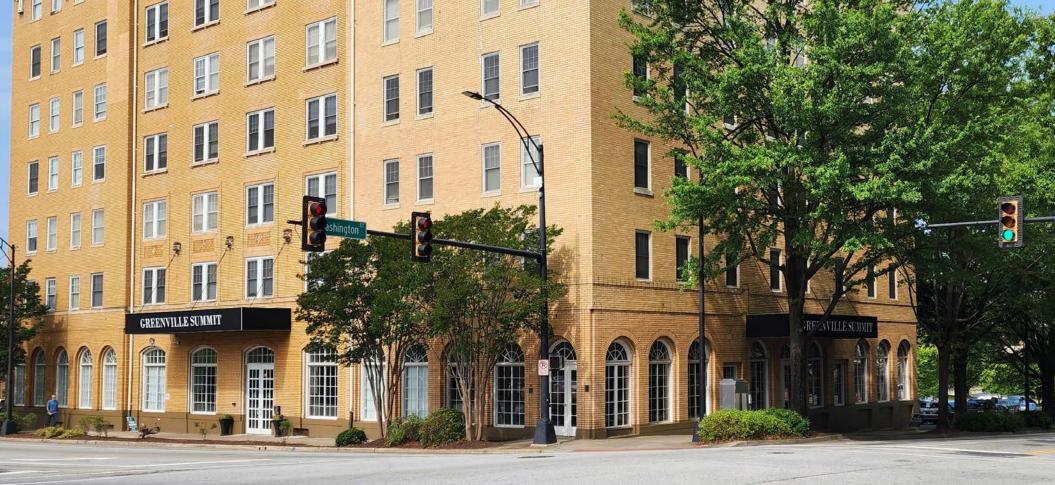

### 201 W. Washington Street - Greenville, SC 29601

#### **PROPERTY FEATURES**

- $\cdot$  ± 2,630 SF Available for Lease
- Walking distance of major sites such as The Peace Center, Falls Park on the Reedy and TD Amphitheater
- This site sits on the corner of W Washington Street and Richardson Street, with high visibility from N Academy St. and Main St. This building was the former Hotel Imperial dating back to 1912.
- Nearby retail/restaurants include Methodical Coffee, Lou Lou Boutique, Bluemercury, Rush Wilson Limited, Savannah Bee Company, Mast General Store, Dress Up, Anthropologie, Tupelo Honey, Cantina 76