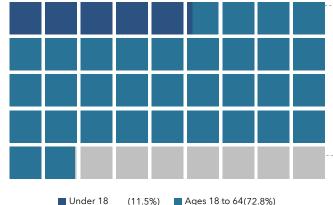

Diversity Index

51

Median Household Income

Per Capita Income

\$65,272

\$90,893

Median Net Worth

POPULATION BY AGE