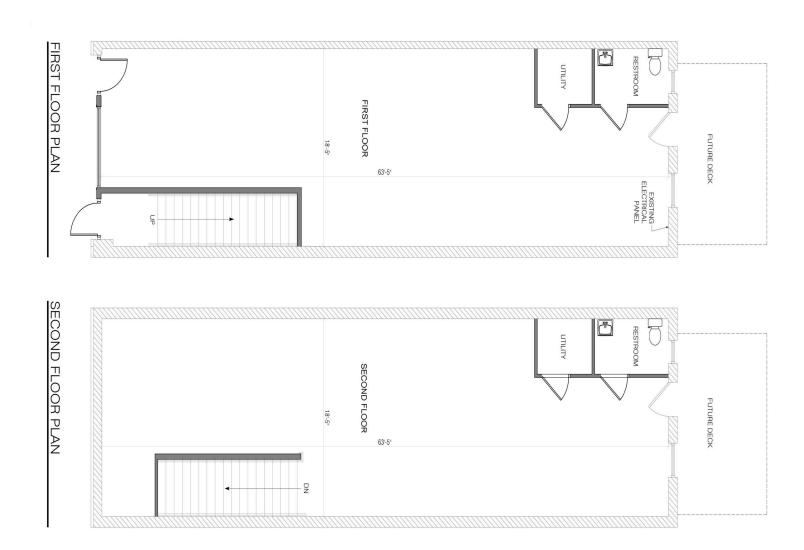

## Floor Plan

### **PROPERTY FEATURES**

- · Available 2nd Quarter 2026
- ± 1,167 SF ground floor
- ± 1,240 SF 2nd floor
- Located 1/2 block from ONE Plaza (Anthropologie, Tupelo Honey, Orivs, Mast General Store, etc.)
- Nearby retail/restaurants include Methodical Coffee, Lou Lou Boutique, Bluemercury, Rush Wilson Limited, Savannah Bee Company, Dress Up, Ink + Ivy, Cantina 76