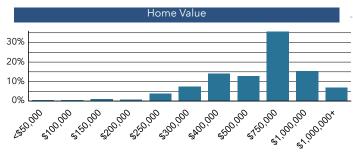

6,351 Households

1.73 Avg Size Household

38.1 Median Age

Median Household Income

\$86,208

\$568,038 Median Home Value

86 Wealth Index

62 Housing Affordability