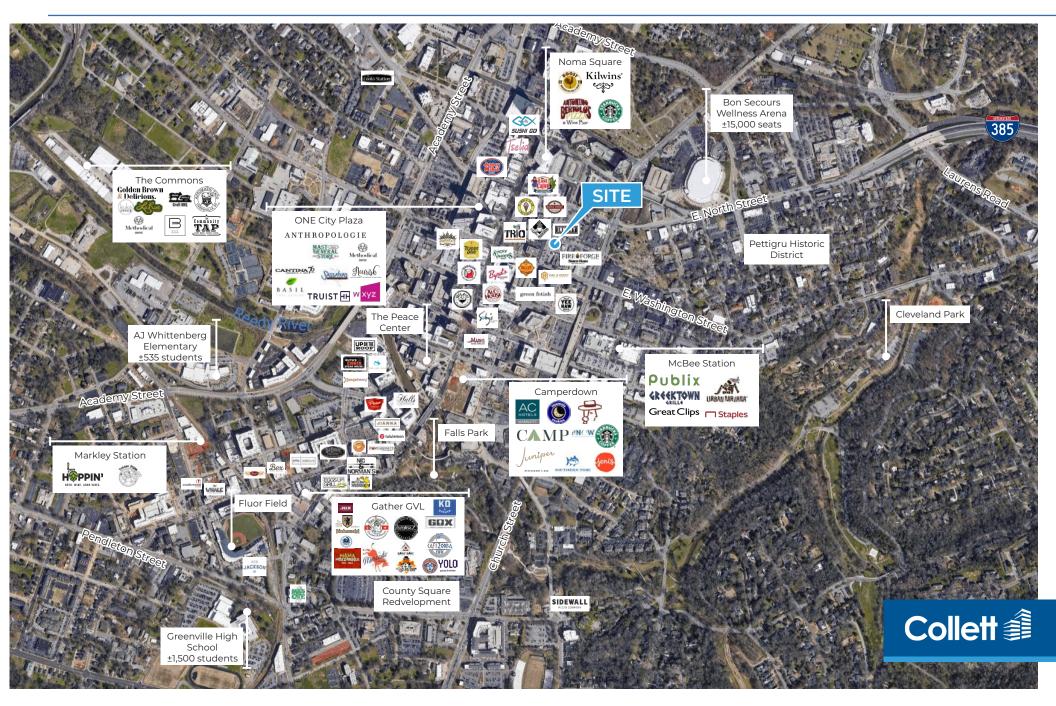

## Aerial

### **PROPERTY FEATURES**

- · Available 2nd Quarter 2026
- ± 1,167 SF ground floor
- ± 1,240 SF 2nd floor
- Located 1/2 block from ONE Plaza (Anthropologie, Tupelo Honey, Orivs, Mast General Store, etc.)
- Nearby retail/restaurants include Methodical Coffee, Lou Lou Boutique, Bluemercury, Rush Wilson Limited, Savannah Bee Company, Dress Up, Ink + Ivy, Cantina 76