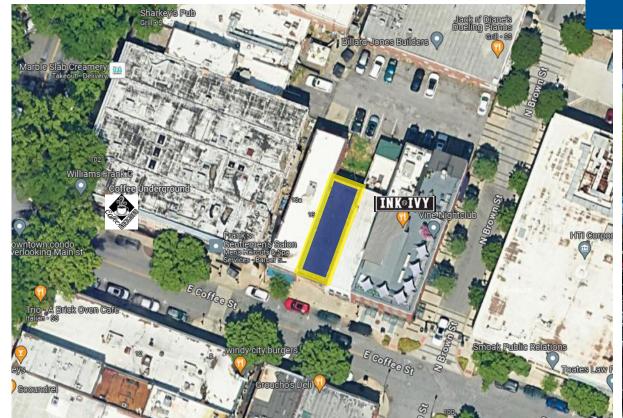

2026
- ± 1,167 SF ground floor
- ± 1,240 SF 2nd floor
- Located 1/2 block from ONE Plaza (Anthropologie, Tupelo Honey, Orivs, Mast General Store, etc.)
- Nearby retail/restaurants include Methodical Coffee, Lou Lou Boutique, Bluemercury, Rush Wilson Limited, Savannah Bee Company, Dress Up, Ink + Ivy, Cantina 76

### **DEMOGRAPHICS**

|                | 1 mile   | 3 miles   | 5 miles   |
|----------------|----------|-----------|-----------|
| Population     | 12,246   | 85,251    | 175,823   |
| Avg. HH Income | \$86,208 | \$109,439 | \$105,347 |
| Households     | 6,488    | 37,184    | 76,195    |
| Employees      | 21,355   | 58,445    | 108,144   |

### **PEDESTRIAN COUNTS**

| E. North Street | 184,900 yearly |
|-----------------|----------------|
| N. Main Street  | 196,400 yearly |





## Floor Plan



## Demographics

#### **KEY FACTS**

12,246

Population



Average Household Size



\$86,208

Median Household Income



12,246

Population

6,351 Households

1.73 Avg Size Household

38.1 Median Age

Median Household Income

\$86,208

\$568,038 Median Home Value

86 Wealth Index

62 Housing Affordability

Diversity Index

51





Median Household Income



Per Capita Income

\$65,272

\$90,893

Median Net Worth

POPULATION BY AGE

#### ANNUAL HOUSEHOLD SPENDING

#### AVERAGE AMOUNT SPENT ON RETAIL GOODS



(15.7%)

\$2,915













\$221,112,098

2024 Retail Goods

**EMPLOYMENT** 

### ANNUAL LIFESTYLE SPENDING

\$8,509

White Collar

9%

82%





\$88 Theatre/Operas/ Concerts



\$74 Movies/Museums/ Parks



Aged 65+

Source This infographic contains data provid