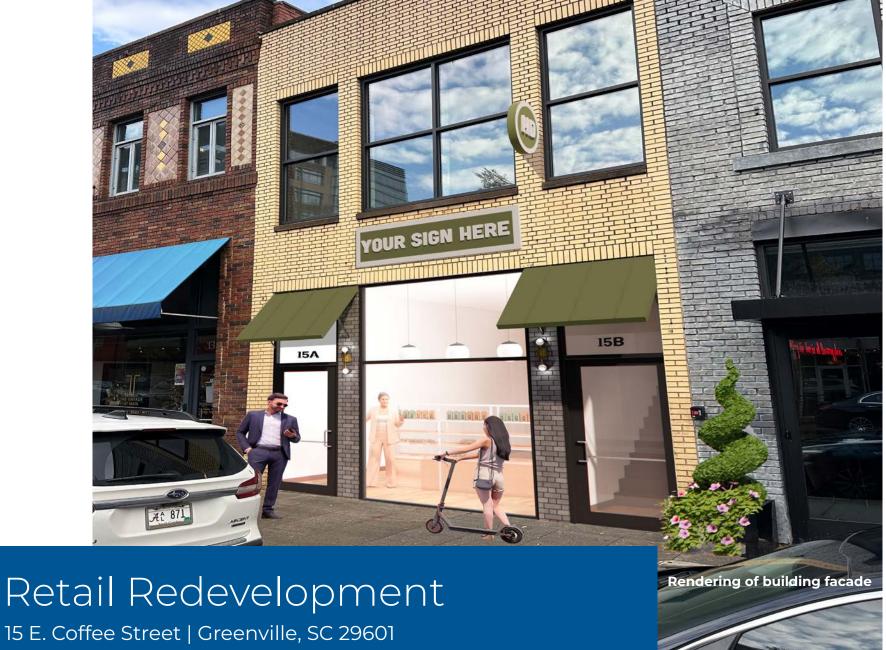

# Retail Redevelopment

217-A E. Washington Street Greenville, SC 29607 864 752 0300

**Cortney Carter** 1864 752 0302 ccarter@collettre.com

**Property Overview** 

### **PROPERTY FEATURES**

- · Available 2nd Quarter 2026
- ± 1,167 SF ground floor
- ± 1,240 SF 2nd floor
- Located 1/2 block from ONE Plaza (Anthropologie, Tupelo Honey, Orivs, Mast General Store, etc.)
- Nearby retail/restaurants include Methodical Coffee, Lou Lou Boutique, Bluemercury, Rush Wilson Limited, Savannah Bee Company, Dress Up, Ink + Ivy, Cantina 76