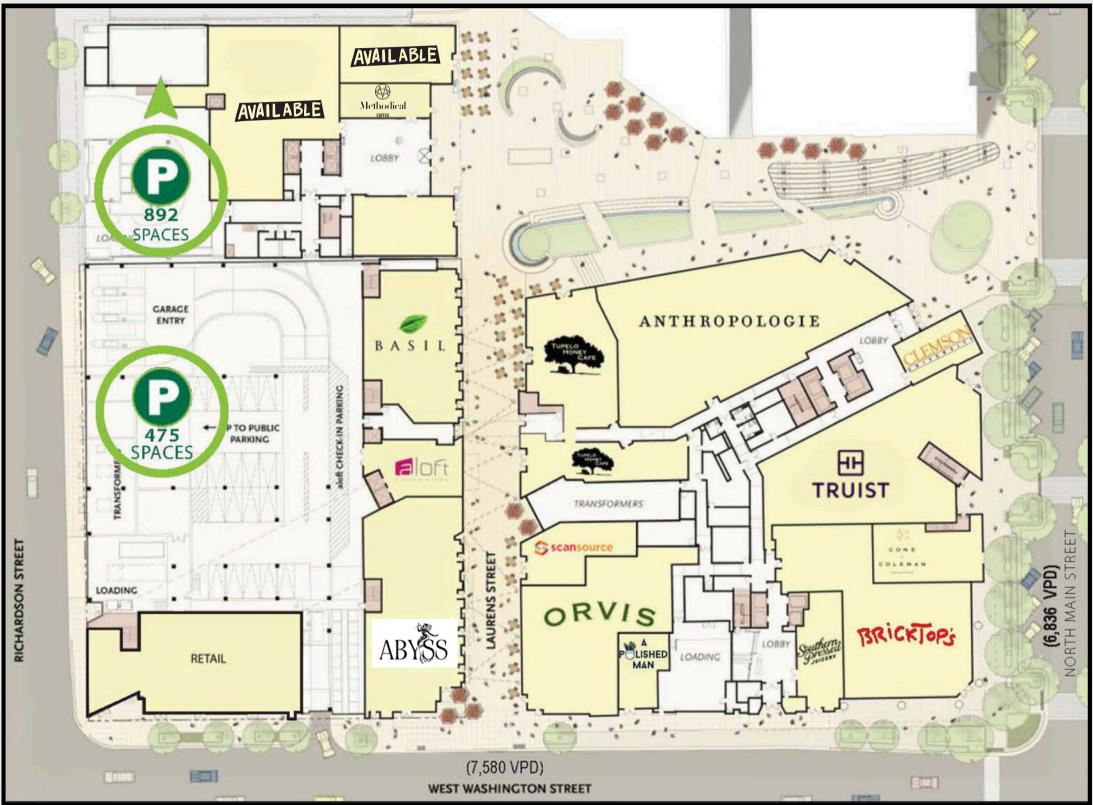

### Site Plan

### **MERCHANDISING VISION** +/- 2,042 SF up to 9,907 SF

HOME FURNISHINGS

FASHION

WELLNESS & BEAUTY

- 28 foot ceilings
- Direct access to parking garage

### RESTAURANT