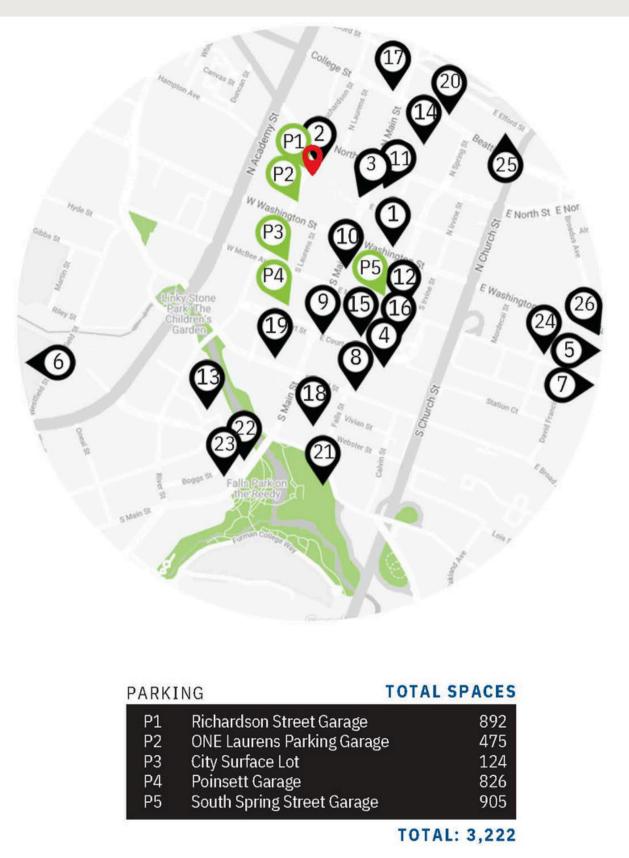

### Site Plan

### **MERCHANDISING VISION** +/- 2,042 SF up to 9,907 SF

HOME FURNISHINGS

FASHION

WELLNESS & BEAUTY

- 28 foot ceilings
- Direct access to parking garage