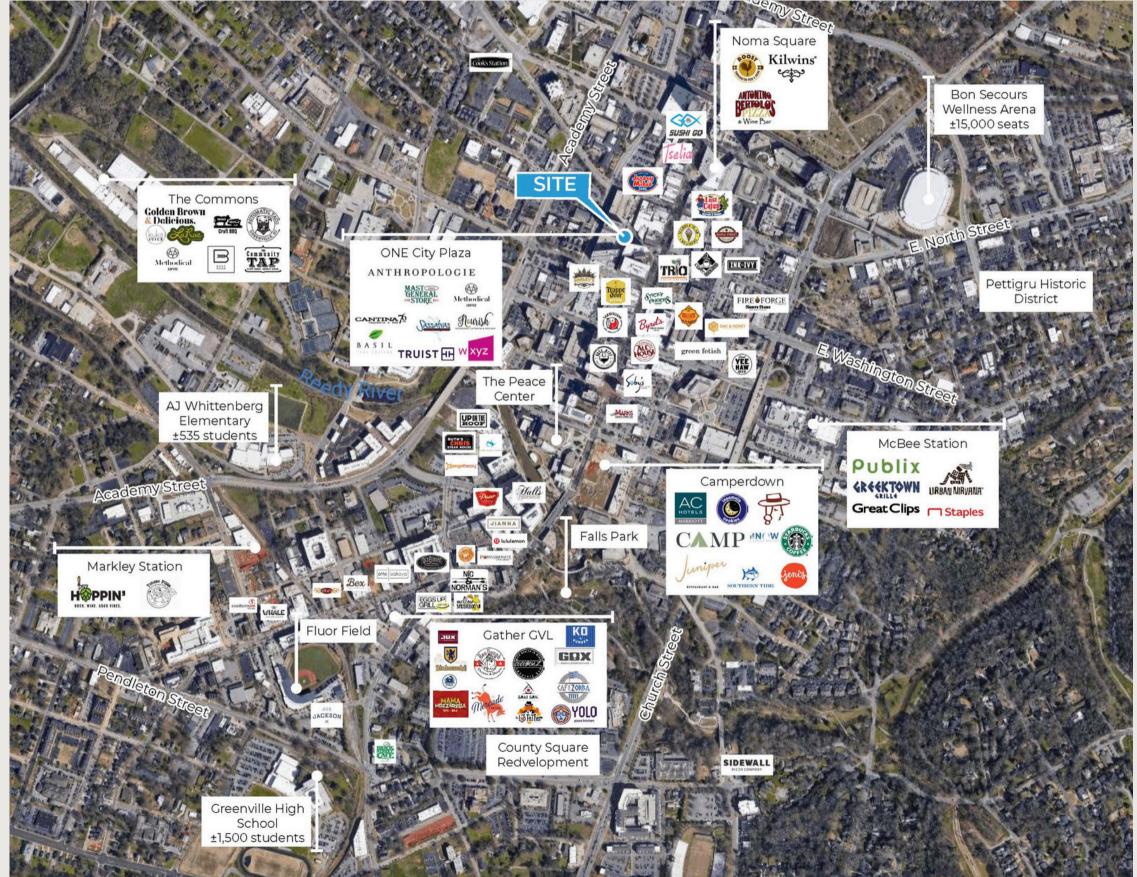

### Canal

GHL

-

101 North Main Street Greenville, South Carolina 29601



Train a Press

### Site Plan



### **MERCHANDISING VISION** +/- 2,042 SF up to 9,907 SF

HOME FURNISHINGS

FASHION

WELLNESS & BEAUTY



- 28 foot ceilings
- Direct access to parking garage

### RESTAURANT



### **Downtown Aerial**



### **Downtown Offices & Parking**



### Office Building

- **Regions Bank Building**
- Bank of America Plaza
- 3 Bergamo Bldg

1

2

- 4 Erwin Penland 3 Bldg
- 5 112 Haywood Road
- 6 Plush Mills Bldg 1
- 7 Haywood Commons
- 8 Erwin-Penland Bldg
- 9 Liberty Building
- 10 Wells Fargo Center
- 11 18 E. North Street
- 12 NBSC Bldg
- 13 Terrace at Riverplace Ste 500
- 14 Noma Square
- 15 Kent Court
- 16 Suntrust Bldg
- 17 The Landmark Building
- 18 Falls Tower Office
- 19 Main at Broad
- 20 One Liberty Square
- 21 The Bowater Bldg
- 22 River Place Office Building
- 23 Falls Park Place
- 24 601 McBee Avenue
- 25 Two Liberty Square
- 26 800 E Washington St Total

### Size

41,731sf 195,040 sf 34,000 sf 113,374 sf 14,000 sf 24,150 sf 30,000 sf 23,800 sf 40,000 sf 152,257 sf 22,800 sf 69,411 sf