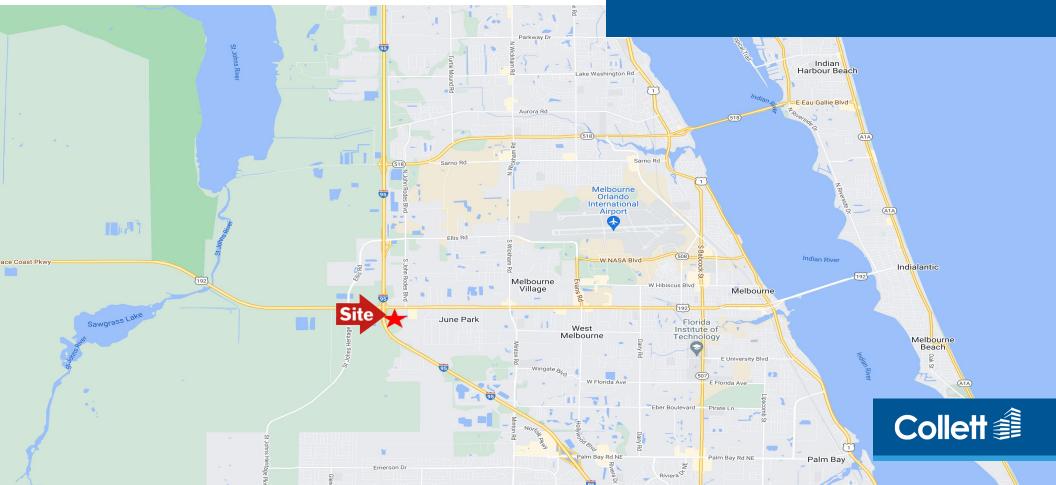

### COASTAL COMMERCE CENTER Coastal Lane (SE Corner of I-95 & Hwy 192) Melborne, FL 32904

118-C W. Union Street

Morganton, NC 28655

828.430.8674

Collett

ROOMS TO GO

I DERIGAT

**AVAILABLE** 

# Coastal Commerce

## **Property Details**

- 6.11 acres available in Brevard County, Melbourne, Florida.
- Interstate Highway I-95 Frontage
- Signalized Intersection
- Area Retailers Include: Ashley Furniture, Sam's Club, Rooms To Go, Chuck E Cheese, Race Trac, Lowe's, Michaels, The Home Depot, Target,