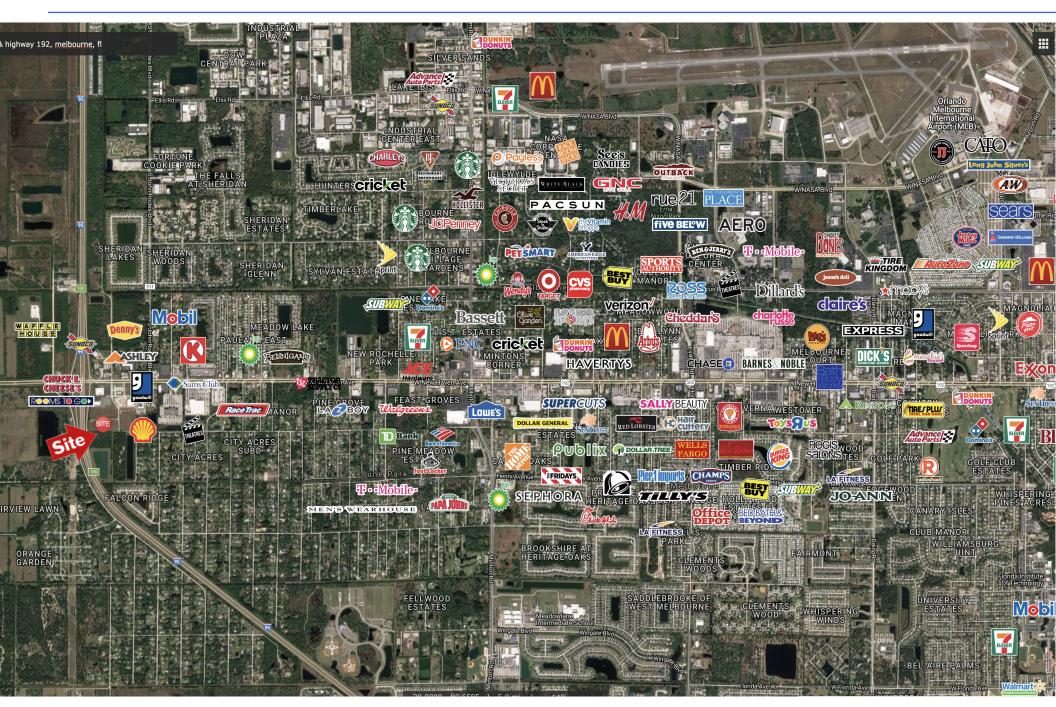

## **Property Details**

- 6.11 acres available in Brevard County, Melbourne, Florida.
- Interstate Highway I-95 Frontage
- Signalized Intersection
- Area Retailers Include: Ashley Furniture, Sam's Club, Rooms To Go, Chuck E Cheese, Race Trac, Lowe's, Michaels, The Home Depot, Target,

Publix, Winn Dixie, PetSmart, Ross, Best Buy, Dicks, Dillard's, JC Penny, Bed Bath & Beyond, Marshalls, Office Depot, Jo-Ann & More!