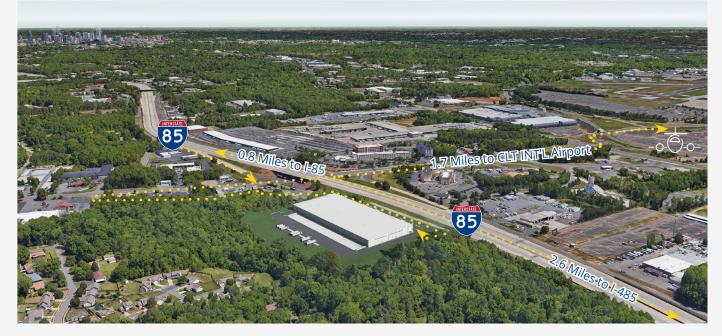

## **REGIONAL DISTANCES**

Collett

85

77

### **Key Infrastructure**

| Interstate 85     | 0.8 miles  | Interstate 485     | 2.5 miles | Interstate 77    | 6.9 miles |
|-------------------|------------|--------------------|-----------|------------------|-----------|
| Inland Port Greer | 86.2 miles | Port of Charleston | 212 miles | Port of Savannah | 255 miles |