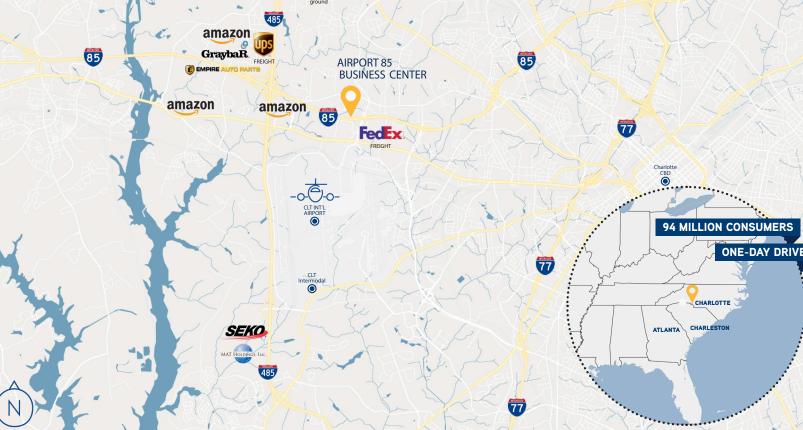

### Industrial Snapshot (5 miles)

| Amazon        | 1.7 miles | Trane Supply       | 3.7 miles | Graybar                  | 3.9 miles |
|---------------|-----------|--------------------|-----------|--------------------------|-----------|
| FedEx Freight | 1.9 miles | SEKO Logistics     | 6.6 miles | Colquimica               | 4.2 miles |
| UPS Freight   | 4.3 miles | MAT Holdings, Inc. | 6.6 miles | <b>Empire Auto Parts</b> | 4.1 miles |