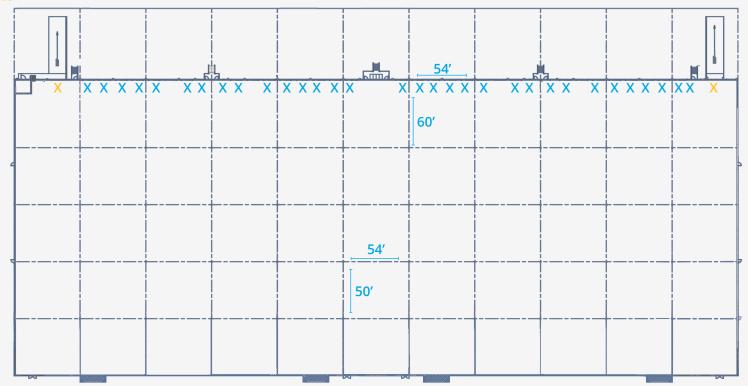

SITE PLAN

X Dock High Door

X Drive In Door

### **BUILDING FEATURES**

| Total Building Size | 154,920 SF  |
|---------------------|-------------|
| Acreage             | 13.22 Acres |
| Zoning              | I-1 (CD)    |
| Building Dimensions | 260' x 594' |
| Office Size         | To Suit     |
| Clear Height        | 32'         |
| Dock High Doors     | 32          |
| Drive In Doors      | 2           |
| Sprinkler System    | ESFR        |
|                     |             |

| Lighting        | LED                      |  |  |
|-----------------|--------------------------|--|--|
| Column Spacing  | 50' x 54'                |  |  |
| Truck Court     | 130′                     |  |  |
| Speed Bay       | 60'                      |  |  |
| Floor           | 6" Concrete Slab         |  |  |
| Trailer Parking | 20                       |  |  |
| Auto Parking    | 118                      |  |  |
| Lease Rate      | Call for Pricing Details |  |  |
|                 |                          |  |  |