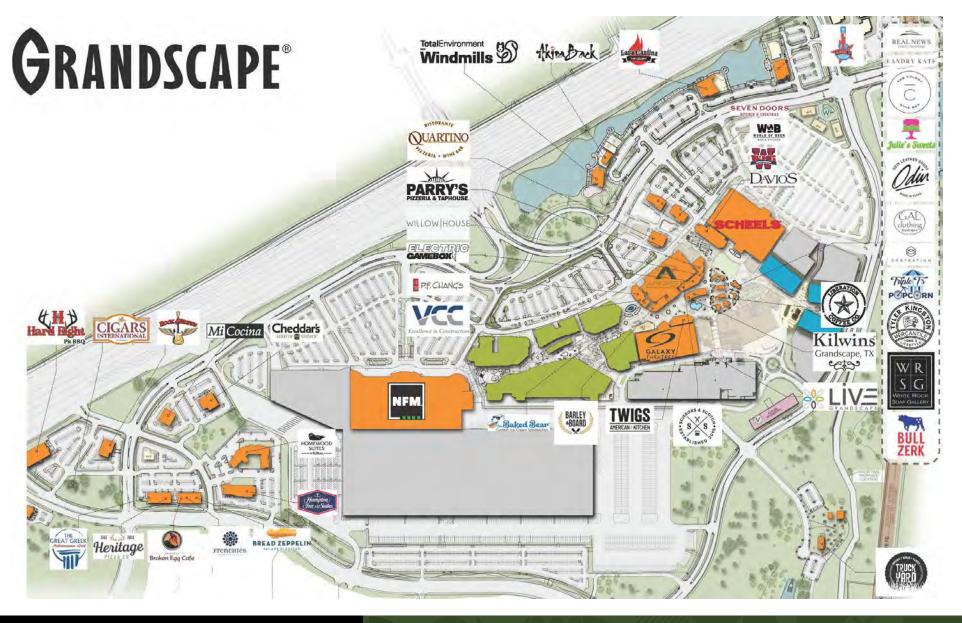

# The Colony, Texas, U.S.A

Grandscape will draw over 20 million visitors annually

NFM: 8M

Andretti: 800k

Galaxy Theatres: 800k

Scheels: 4M

Restaurants with Live music: 1.5M

(Lava Cantina, Windmills, LSA Burger)

Restaurants opening 2020: 2M

(First in Dallas)

Grandscape Retail: 3M

(Primarily first in market, best-in-class tenants)

TOTAL: 20M

| 10-mile Demographics    |           |
|-------------------------|-----------|
| 2018 Population         | 1,026,465 |
| Projected 5 Year Growth | 1,168,970 |
| Households              | 402,461   |
| Avg. HH Income          | \$117,484 |
| Some College or Higher  | 77.3%     |