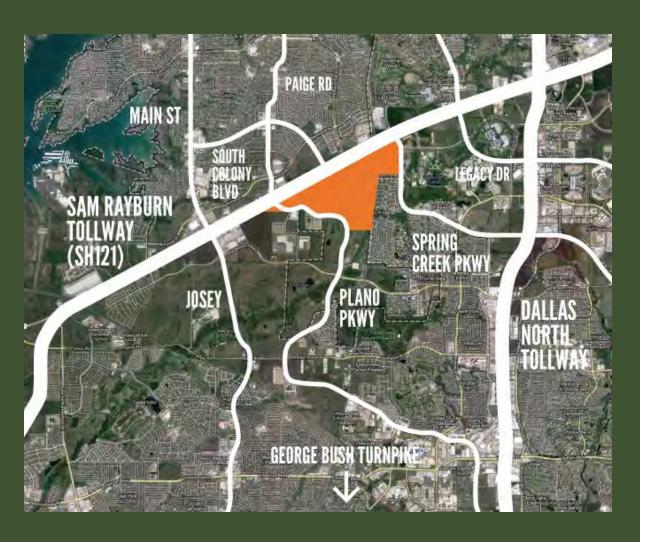

# The Colony, Texas, U.S.A

Grandscape will draw over 20 million visitors annually

NFM: 8M

Andretti: 800k

Galaxy Theatres: 800k

Scheels: 4M

Restaurants with Live music: 1.5M

(Lava Cantina, Windmills, LSA Burger)