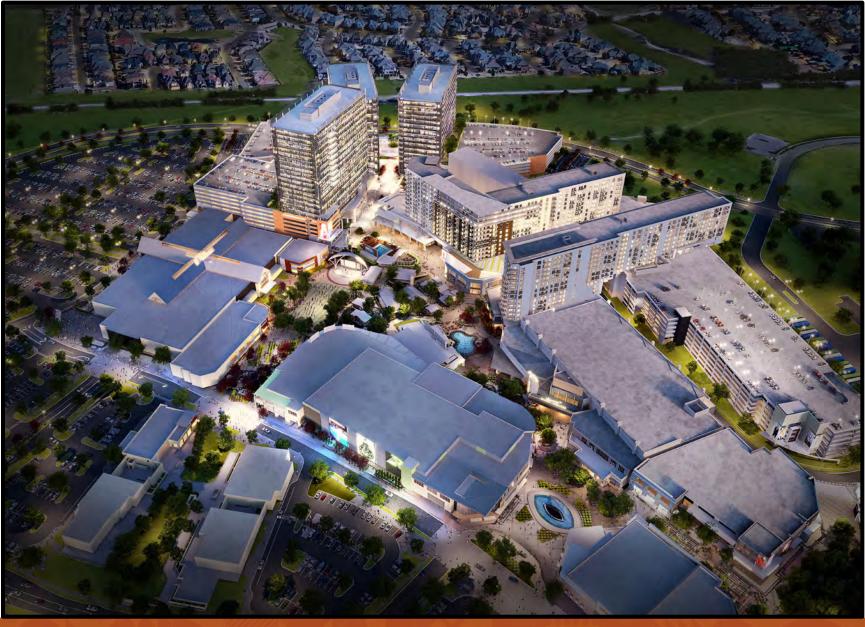

# GRANDSCAPE

# The Colony, Texas, U.S.A

Grandscape will draw over 20 million visitors annually

NFM: 8M

Andretti: 800k

Galaxy Theatres: 800k

Scheels: 4M

Restaurants with Live music: 1.5M

(Lava Cantina, Windmills, LSA Burger)

Restaurants opening 2020: 2M

(First in Dallas)

Grandscape Retail: 3M

(Primarily first in market, best-in-class tenants)

TOTAL: 20M

| 10-mile Demographics    |           |
|-------------------------|-----------|
| 2018 Population         | 1,026,465 |
| Projected 5 Year Growth | 1,168,970 |
| Households              | 402,461   |
| Avg. HH Income          | \$117,484 |
| Some College or Higher  | 77.3%     |