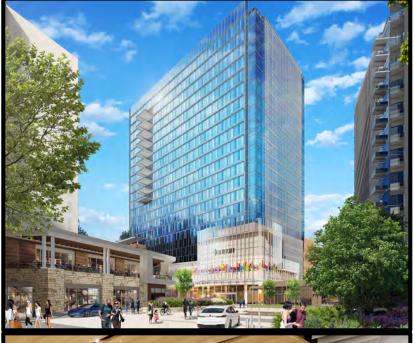

# GRANDSCAPE

# The Colony, Texas, U.S.A

Grandscape will draw over 20 million visitors annually

NFM: 8M

Andretti: 800k

Galaxy Theatres: 800k

Scheels: 4M

Restaurants with Live music: 1.5M

(Lava Cantina, Windmills, LSA Burger)

Restaurants opening 2020: 2M

(First in Dallas)

Grandscape Retail: 3M

(Primarily first in market, best-in-class tenants)

TOTAL: 20M

| 10-mile Demographics    |           |
|-------------------------|-----------|
| 2018 Population         | 1,026,465 |
| Projected 5 Year Growth | 1,168,970 |
| Households              | 402,461   |
| Avg. HH Income          | \$117,484 |
| Some College or Higher  | 77.3%     |