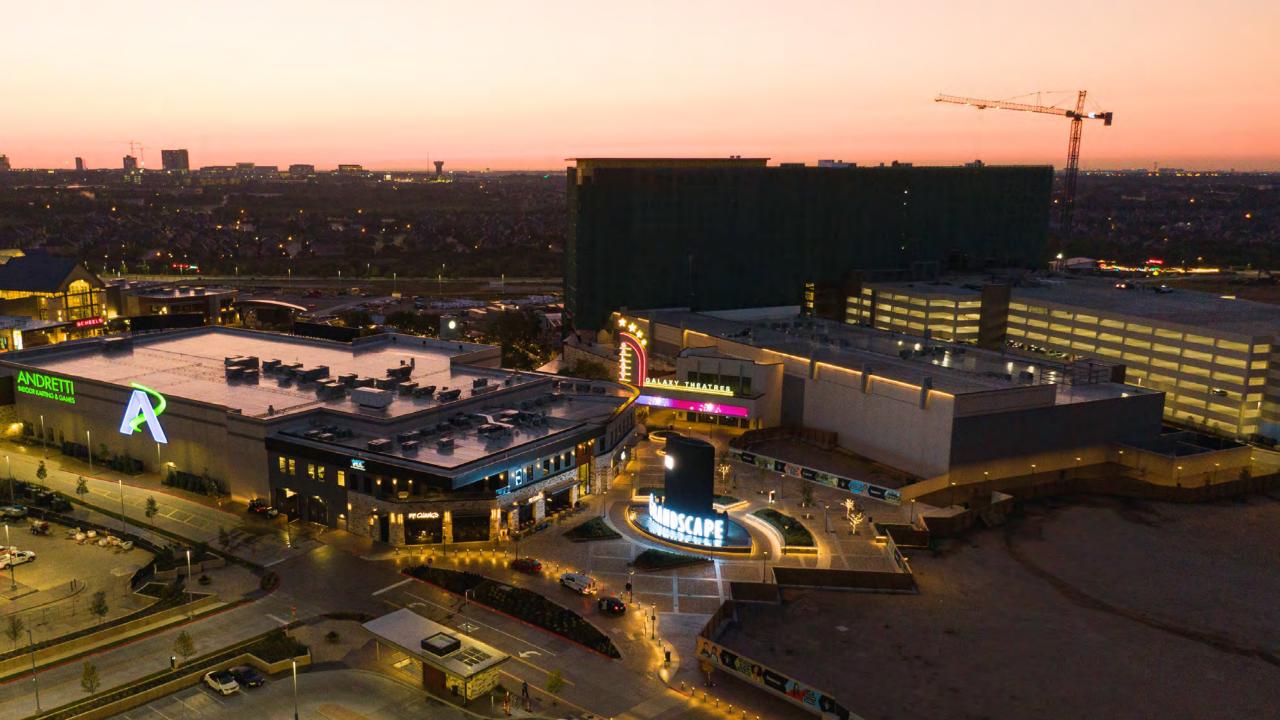

# GRANDSCAPE

# The Colony, Texas, U.S.A

Grandscape will draw over 20 million visitors annually

NFM: 8M

Andretti: 800k

Galaxy Theatres: 800k

Scheels: 4M

Restaurants with Live music: 1.5M

(Lava Cantina, Windmills, LSA Burger)

# Traffic flow for Grandscape

- Grandscape conducted the largest traffic study in North Texas.
- A 40 million dollar interchange was built along the Sam Rayburn Tollway (SRT) (noted by the red circle)
- The majority of the traffic comes from SRT and ST-121, with 60% of the SRT/121 traffic traveling northeast.
- 5 major access points off SRT/121
- SRT/121 traffic has grown to nearly 300k vehicles per day.
- SRT will now be expanded from 12 lanes to 14 lanes
- Local traffic uses the city roads.