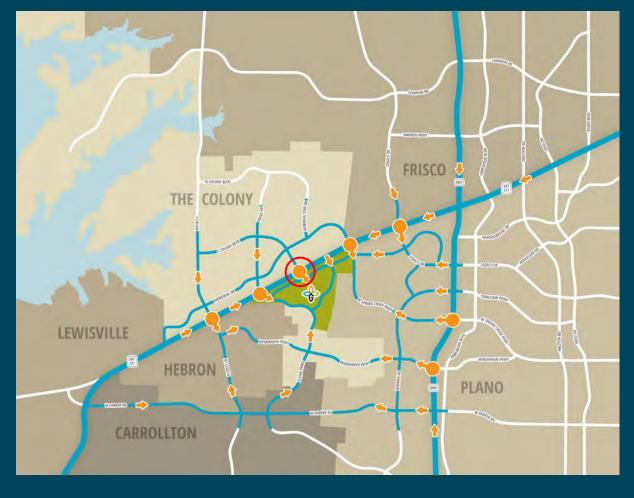

# Traffic flow for Grandscape

- Grandscape conducted the largest traffic study in North Texas.
- A 40 million dollar interchange was built along the Sam Rayburn Tollway (SRT) (noted by the red circle)
- The majority of the traffic comes from SRT and ST-121, with 60% of the SRT/121 traffic traveling northeast.
- 5 major access points off SRT/121
- SRT/121 traffic has grown to nearly 300k vehicles per day.
- SRT will now be expanded from 12 lanes to 14 lanes
- Local traffic uses the city roads.