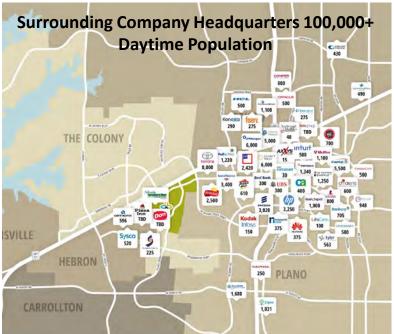

| 5-mile Demographics     |           |
|-------------------------|-----------|
| 2018 Population         | 241,622   |
| Projected 5 Year Growth | 281,450   |
| Households              | 96,390    |
| Avg. HH Income          | \$136,685 |
| Some College or Higher  | 81.4%     |
| Total Employees         | 137,718   |