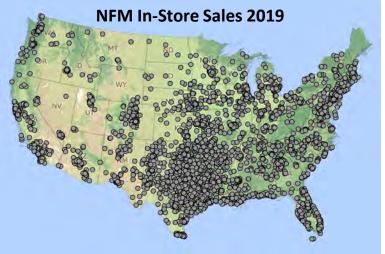

# The Colony, Texas, U.S.A

Grandscape will draw over 20 million visitors annually

NFM: 8M

Andretti: 800k

Galaxy Theatres: 800k

Scheels: 4M

Restaurants with Live music: 1.5M

(Lava Cantina, Windmills, LSA Burger)