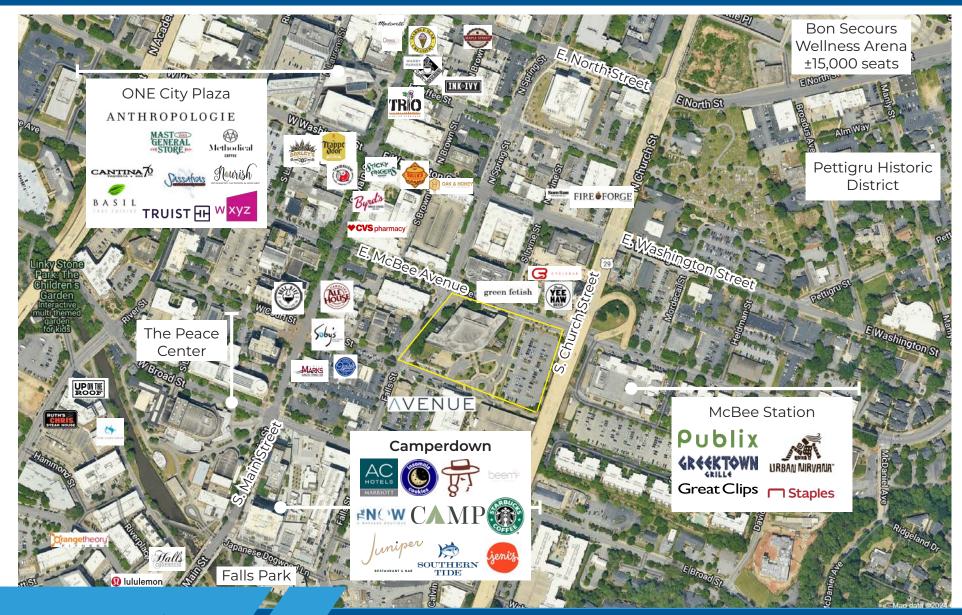

- High visibility from Church Street
- Nearby retail/restaurants include Green Fetish, Yee-Haw Brewery, The Jones Oyster Co., Soby's, Grill Marks, Cycle Bar, Sticky Fingers, Publix, Urban Nirvana, Ink & Ivy, AC Hotel, Starbucks, and more

# North of Broad District

217-A E. Washington Street Greenville, SC 29607 864 752 0300