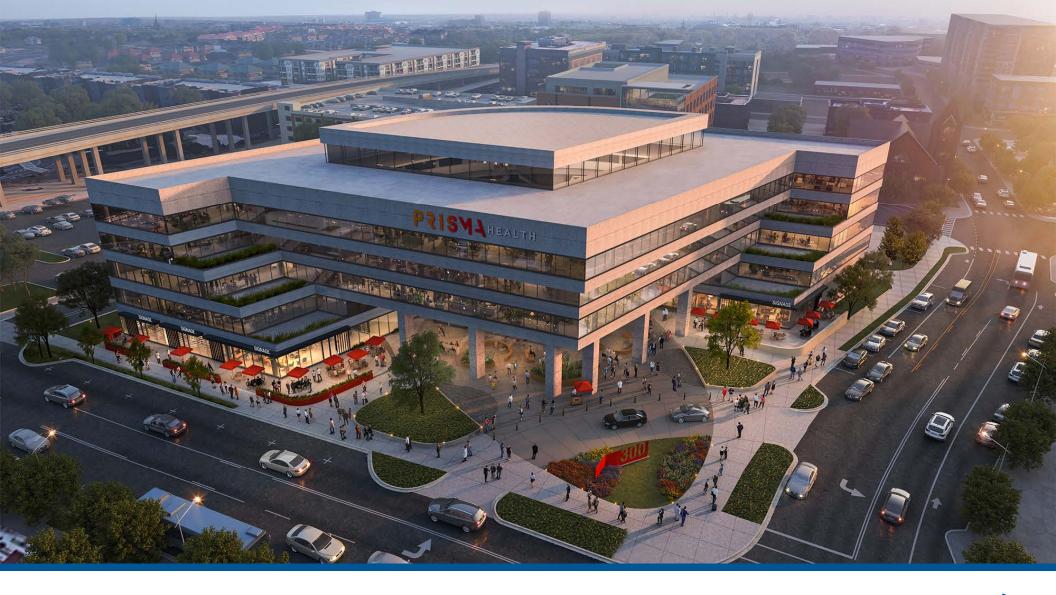

## 300 E. McBee Avenue PROPERTY OVERVIEW

#### **PROPERTY FEATURES**

- Subdividable retail/ restaurant spaces available
- Up to +/- 9,000 SF on Plaza side
- Surface parking
- Lighted intersection
- Valet to serve project
- Over 7,000 SF of covered outdoor space
- In the heart of Greenville's Central Business District and awardwinning downtown

- High visibility from Church Street
- Nearby retail/restaurants include Green Fetish, Yee-Haw Brewery, The Jones Oyster Co., Soby's, Grill Marks, Cycle Bar, Sticky Fingers, Publix, Urban Nirvana, Ink & Ivy, AC Hotel, Starbucks, and more