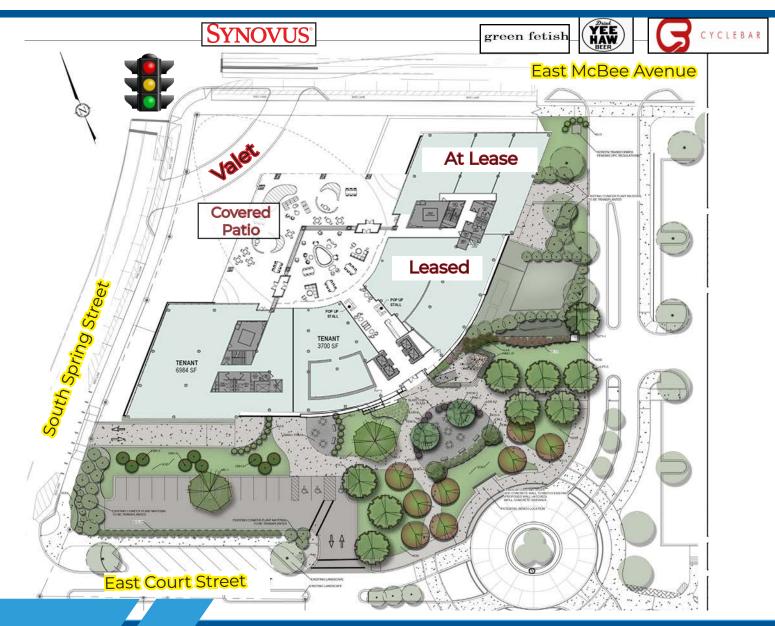

#### **PROPERTY FEATURES**

- Subdividable retail/ restaurant spaces available
- Up to +/- 9,000 SF on Plaza side
- Surface parking
- Lighted intersection
- Valet to serve project
- Over 7,000 SF of covered outdoor space
- In the heart of Greenville's Central Business District and awardwinning downtown

- High visibility from Church Street
- Nearby retail/restaurants include Green Fetish, Yee-Haw Brewery, The Jones Oyster Co., Soby's, Grill Marks, Cycle Bar, Sticky Fingers, Publix, Urban Nirvana, Ink & Ivy, AC Hotel, Starbucks, and more